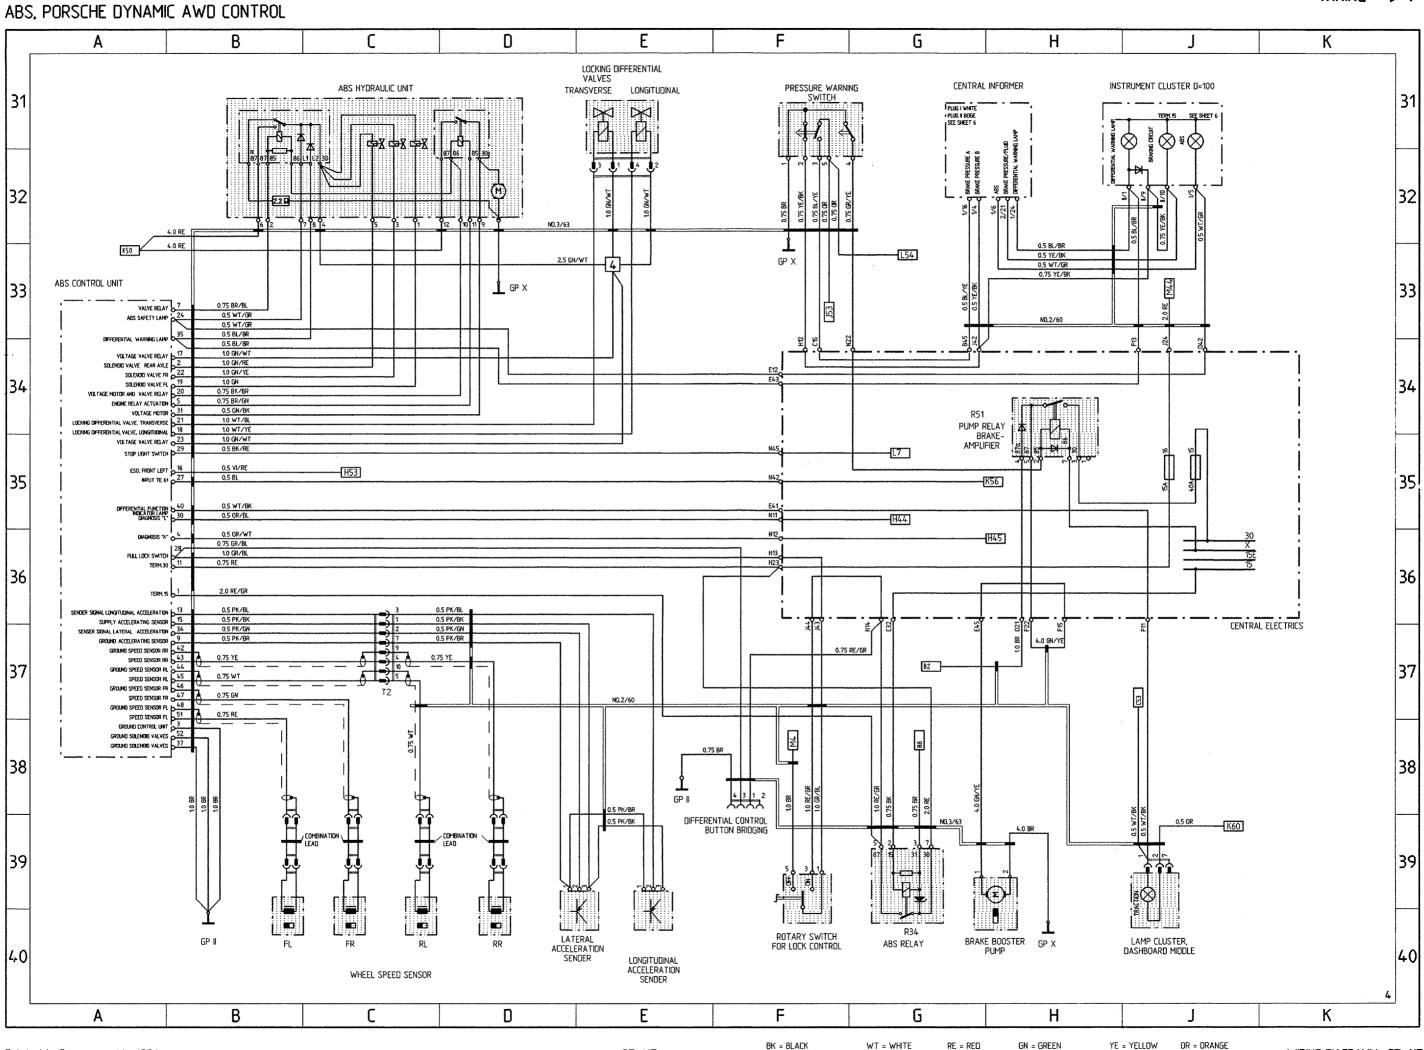

# Wiring Diagram Type 911Carrera 4 Model 89

|          | Coordinates | •                                                              |
|----------|-------------|----------------------------------------------------------------|
| Sheet 1  | 1- 10       | Lights                                                         |
| Sheet 2  | 11 - 20     | Alarm System, Central Locks, Mirror,<br>Power Window Regulator |
| Sheet 3  | 21 - 30     | Heater, AC, Coolant Fan, Rear Window Defogger                  |
| Sheet 4  | 31 - 40     | ABS, Porsche Dynamic AWD Control                               |
| Sheet 5  | 41 - 50     | Motor, Ignition, Cruise Control                                |
| Sheet 6  | 51 - 60     | Instruments, Sender, Central Informer                          |
| Sheet 7  | 61 - 70     | Seats                                                          |
| Sheet 8  | 71 - 80     | Rear Spoiler, Two-Tone Horns, Wipe- and Wash<br>Cleaners       |
| Sheet 9  | 81 - 90     | Radio                                                          |
| Sheet 10 | 91 - 100    | Fog Light, Rear Fog Light                                      |
| Sheet 11 |             | Central Electric                                               |
| Sheet 12 |             | Construction Components                                        |
| Sheet 13 |             | Plug Connections and Ground Points                             |

# Wiring Diagram Type 911Carrera 2 and 4 Model 90

|       |    | Coordinates |                                                                                  |
|-------|----|-------------|----------------------------------------------------------------------------------|
| Sheet | 1  | 1 - 10      | Lights                                                                           |
| Sheet | 2  | 11 - 20     | Alarm System, Central Locks, Mirror,<br>Power Window Regulator                   |
| Sheet | 3  | 21 - 30     | Heater, AC, Coolant Fan, Rear Window<br>Defogger                                 |
| Sheet | 4  | 31 - 40     | ABS, Porsche Dynamic AWD Control (Carrera 4)                                     |
| Sheet | 4a | 31 - 40     | ABS (Carrera 2)                                                                  |
| Sheet | 5  | 41 - 50     | Motor, Ignition, Cruise Control                                                  |
| Sheet | 6  | 51 - 60     | Instruments, Sender, Central Informer                                            |
| Sheet | 7  | 61 - 70     | Seats                                                                            |
| Sheet | 8  | 71 - 80     | Rear Spoiler, Two-Tone Horns, Wipe- and Wash Cleaners, Sun Roof, Convertible Top |
| Sheet | 9  | 81 - 90     | Radio                                                                            |
| Sheet | 10 | 91 - 100    | Fog Light, Rear Fog Light                                                        |
| Sheet | 11 |             | Central Electric                                                                 |
| Sheet | 12 |             | Construction Components                                                          |
| Sheet | 13 |             | Plug Connections, Ground Points, M-Numbers                                       |
| Sheet | 14 | 101 - 110   | Trailer Coupling                                                                 |
| Sheet | 15 | 111 - 120   | Rev-meter, On-board computer, Airbag                                             |
| Sheet | 16 | 121 - 130   | Tiptronic (Carrera 2)                                                            |

Printed in Germany

97

97-5

BK = BLACK

97

ABS, PORSCHE DYNAMIC AWD CONTROL

97-11

Printed in Germany