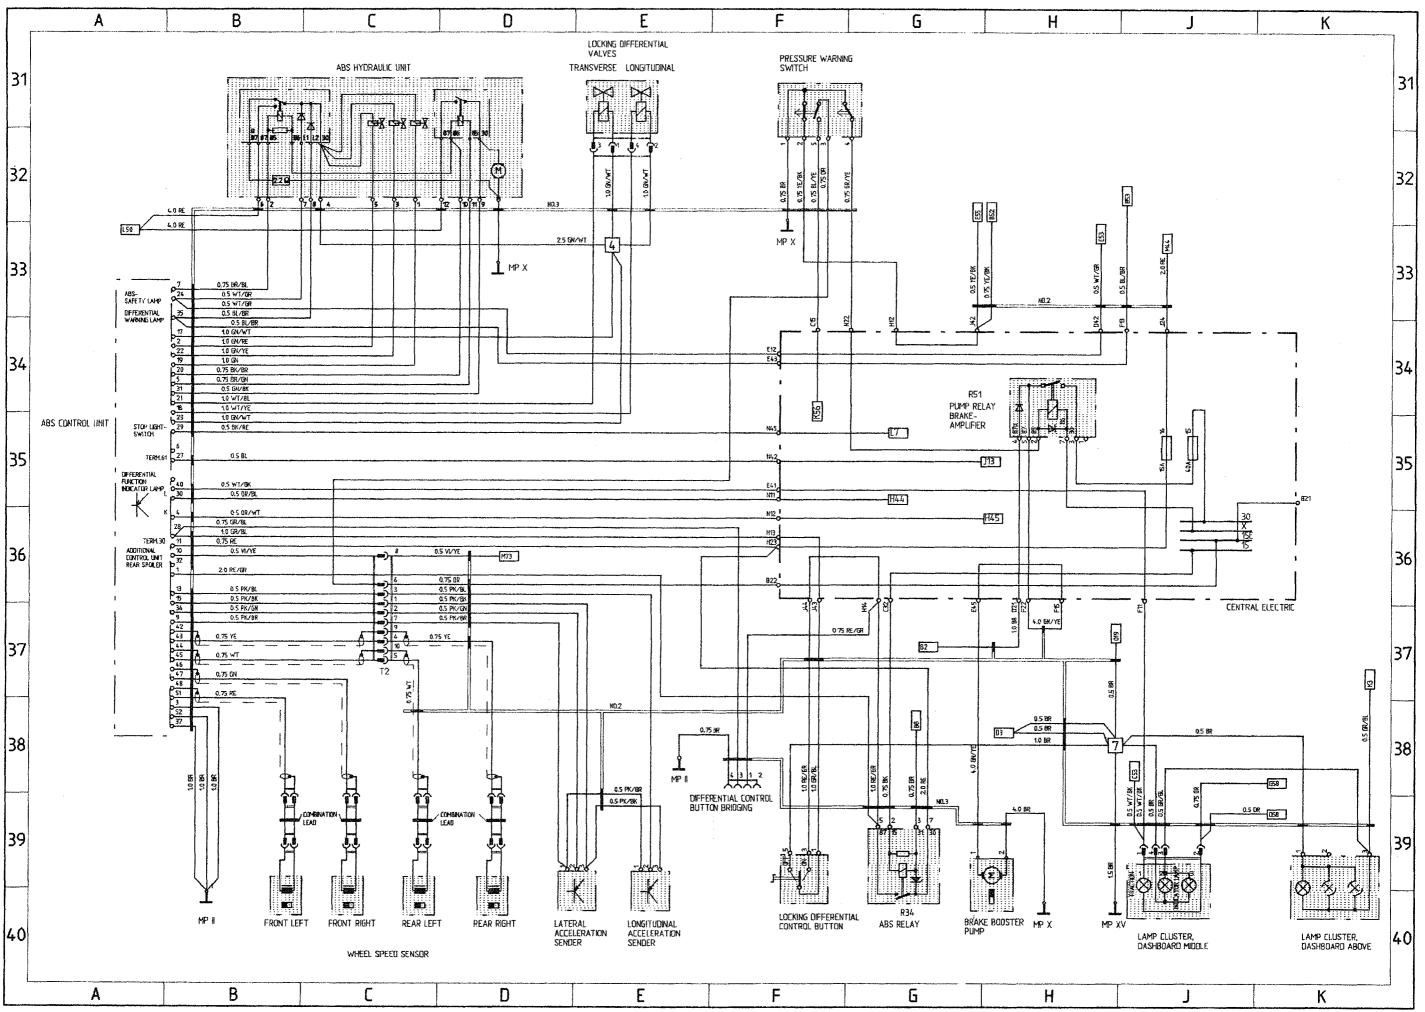

# Wiring Diagram Type 911 Carrera 4 Model 89

The wiring diagram consists of 11 individual wiring diagrams, 1 sheet construction components and 1 sheet plug connections and ground points. These are divided into coordinate fields.

Each individual wiring diagram contains a part of the central-electrics box in a dashdotted frame.

This part of the central-electrics box shows all the lines and relays necessary for the individual wiring diagram.

The earth/ground points are identified by "MP" and their location is shown in a vehicle diagram.

The 10-pin connectors on the central-electrics box are clipped together out of 3 parts, the 20-pin connectors are clipped together out of 5 parts.

Part 1, with the moduled-on fastening lug, is the "starting element".

Parts 2,3 and 4 are "module elements".

The 10-pin connectors only contents one "module element".

Start- and module elements are identified by the numbers 1....5.

Part 5 ist a "coding element".

The designations of the plug connections in the wiring diagram refer to the "starting element" from, for example, B 11......15, and to the first module element from B 21.....25.

# Wiring Diagram Type 911Carrera 4 Model 89

|          | Coordinates | •                                                              |
|----------|-------------|----------------------------------------------------------------|
| Sheet 1  | 1- 10       | Lights                                                         |
| Sheet 2  | 11 - 20     | Alarm System, Central Locks, Mirror,<br>Power Window Regulator |
| Sheet 3  | 21 - 30     | Heater, AC, Coolant Fan, Rear Window Defogger                  |
| Sheet 4  | 31 - 40     | ABS, Porsche Dynamic AWD Control                               |
| Sheet 5  | 41 - 50     | Motor, Ignition, Cruise Control                                |
| Sheet 6  | 51 - 60     | Instruments, Sender, Central Informer                          |
| Sheet 7  | 61 - 70     | Seats                                                          |
| Sheet 8  | 71 - 80     | Rear Spoiler, Two-Tone Horns, Wipe- and Wash<br>Cleaners       |
| Sheet 9  | 81 - 90     | Radio                                                          |
| Sheet 10 | 91 - 100    | Fog Light, Rear Fog Light                                      |
| Sheet 11 |             | Central Electric                                               |
| Sheet 12 |             | Construction Components                                        |
| Sheet 13 |             | Plug Connections and Ground Points                             |