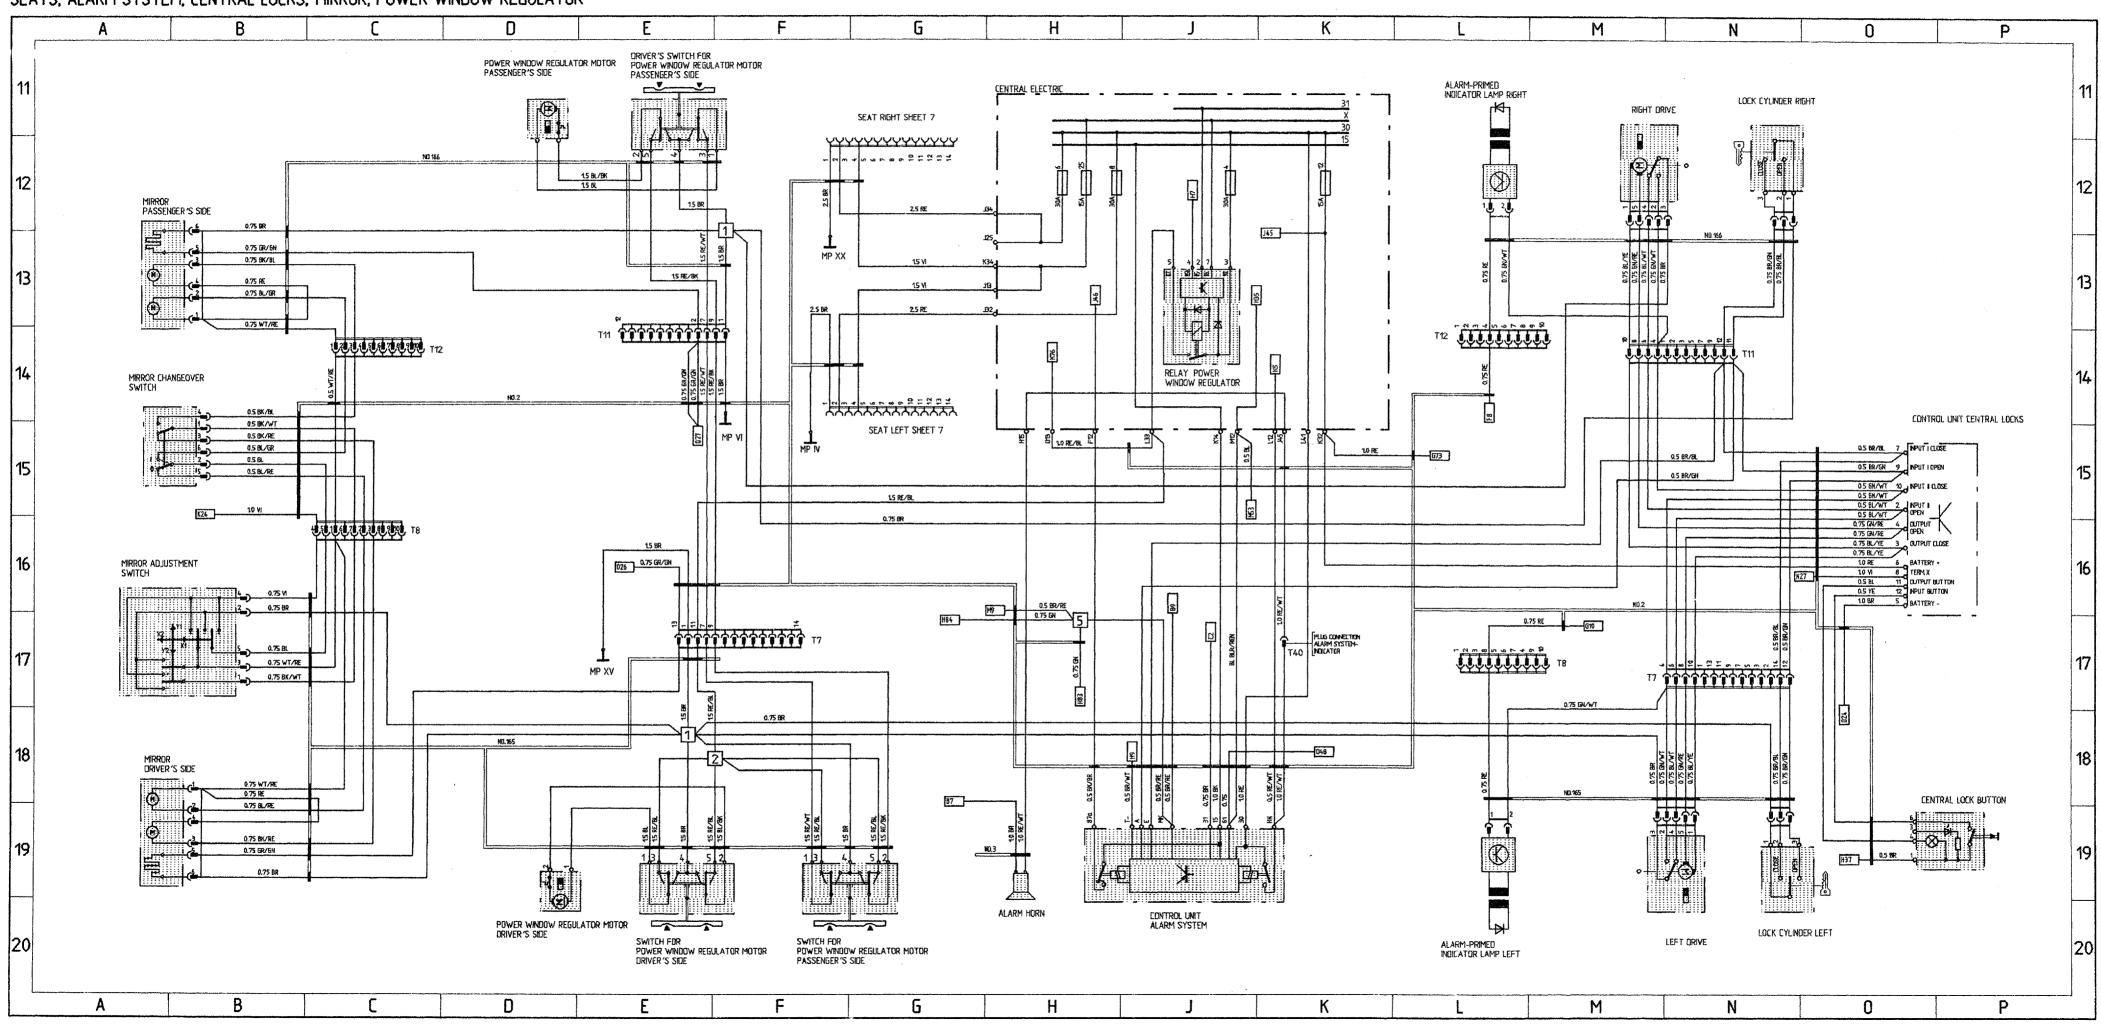

# Wiring Diagram Type 911Carrera 4 Model 89

|          | Coordinates | •                                                              |
|----------|-------------|----------------------------------------------------------------|
| Sheet 1  | 1- 10       | Lights                                                         |
| Sheet 2  | 11 - 20     | Alarm System, Central Locks, Mirror,<br>Power Window Regulator |
| Sheet 3  | 21 - 30     | Heater, AC, Coolant Fan, Rear Window Defogger                  |
| Sheet 4  | 31 - 40     | ABS, Porsche Dynamic AWD Control                               |
| Sheet 5  | 41 - 50     | Motor, Ignition, Cruise Control                                |
| Sheet 6  | 51 - 60     | Instruments, Sender, Central Informer                          |
| Sheet 7  | 61 - 70     | Seats                                                          |
| Sheet 8  | 71 - 80     | Rear Spoiler, Two-Tone Horns, Wipe- and Wash<br>Cleaners       |
| Sheet 9  | 81 - 90     | Radio                                                          |
| Sheet 10 | 91 - 100    | Fog Light, Rear Fog Light                                      |
| Sheet 11 |             | Central Electric                                               |
| Sheet 12 |             | Construction Components                                        |
| Sheet 13 |             | Plug Connections and Ground Points                             |

# Wiring Diagram Type 911 Carrera 4 Model 89

The wiring diagram consists of 11 individual wiring diagrams, 1 sheet construction components and 1 sheet plug connections and ground points. These are divided into coordinate fields.

Each individual wiring diagram contains a part of the central-electrics box in a dashdotted frame.

This part of the central-electrics box shows all the lines and relays necessary for the individual wiring diagram.

The earth/ground points are identified by "MP" and their location is shown in a vehicle diagram.

The 10-pin connectors on the central-electrics box are clipped together out of 3 parts, the 20-pin connectors are clipped together out of 5 parts.