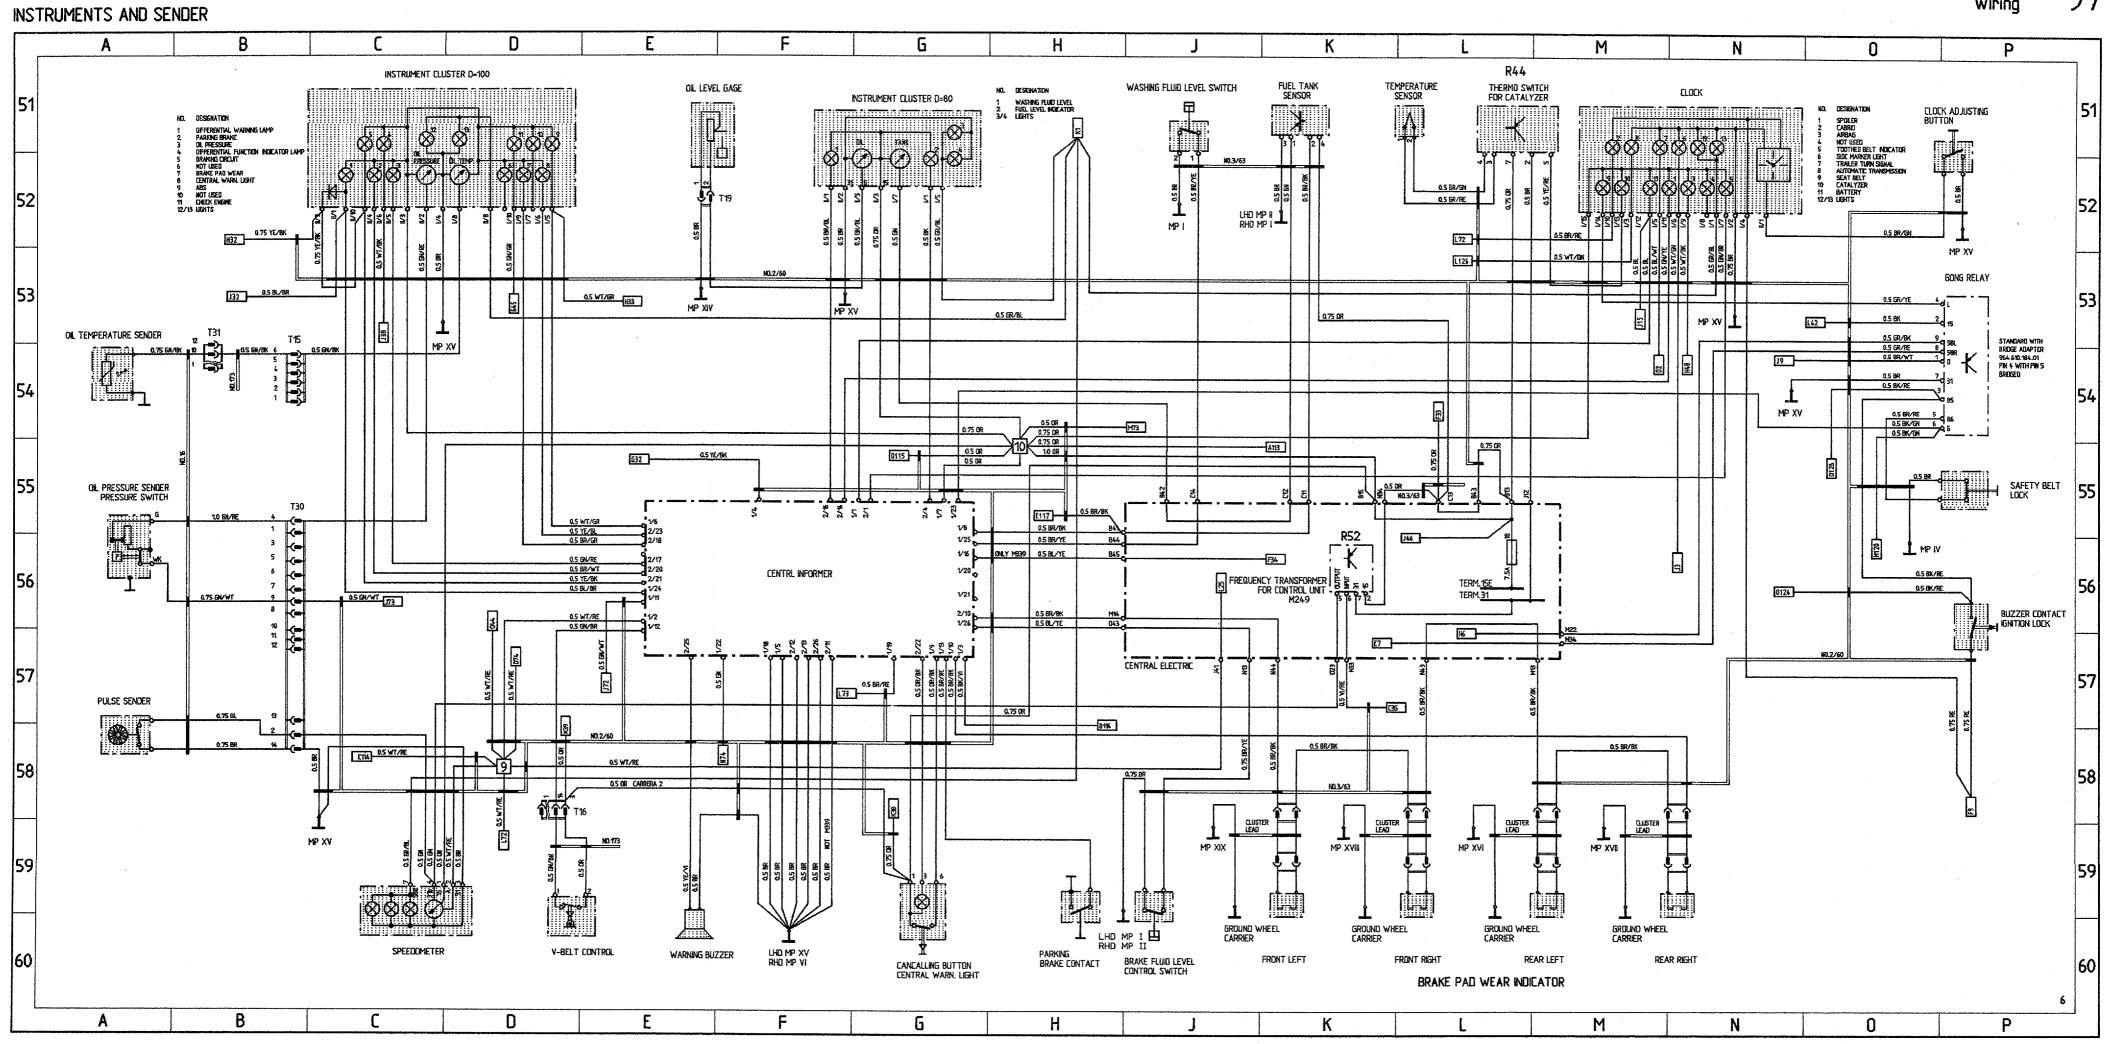

# Wiring Diagram Type 911Carrera 4 Model 89

|          | Coordinates | •                                                              |
|----------|-------------|----------------------------------------------------------------|
| Sheet 1  | 1- 10       | Lights                                                         |
| Sheet 2  | 11 - 20     | Alarm System, Central Locks, Mirror,<br>Power Window Regulator |
| Sheet 3  | 21 - 30     | Heater, AC, Coolant Fan, Rear Window Defogger                  |
| Sheet 4  | 31 - 40     | ABS, Porsche Dynamic AWD Control                               |
| Sheet 5  | 41 - 50     | Motor, Ignition, Cruise Control                                |
| Sheet 6  | 51 - 60     | Instruments, Sender, Central Informer                          |
| Sheet 7  | 61 - 70     | Seats                                                          |
| Sheet 8  | 71 - 80     | Rear Spoiler, Two-Tone Horns, Wipe- and Wash<br>Cleaners       |
| Sheet 9  | 81 - 90     | Radio                                                          |
| Sheet 10 | 91 - 100    | Fog Light, Rear Fog Light                                      |
| Sheet 11 |             | Central Electric                                               |
| Sheet 12 |             | Construction Components                                        |
| Sheet 13 |             | Plug Connections and Ground Points                             |

# Wiring Diagram Type 911Carrera 2 and 4 Model 90

|       |    | Coordinates |                                                                                  |
|-------|----|-------------|----------------------------------------------------------------------------------|
| Sheet | 1  | 1 - 10      | Lights                                                                           |
| Sheet | 2  | 11 - 20     | Alarm System, Central Locks, Mirror,<br>Power Window Regulator                   |
| Sheet | 3  | 21 - 30     | Heater, AC, Coolant Fan, Rear Window<br>Defogger                                 |
| Sheet | 4  | 31 - 40     | ABS, Porsche Dynamic AWD Control (Carrera 4)                                     |
| Sheet | 4a | 31 - 40     | ABS (Carrera 2)                                                                  |
| Sheet | 5  | 41 - 50     | Motor, Ignition, Cruise Control                                                  |
| Sheet | 6  | 51 - 60     | Instruments, Sender, Central Informer                                            |
| Sheet | 7  | 61 - 70     | Seats                                                                            |
| Sheet | 8  | 71 - 80     | Rear Spoiler, Two-Tone Horns, Wipe- and Wash Cleaners, Sun Roof, Convertible Top |
| Sheet | 9  | 81 - 90     | Radio                                                                            |
| Sheet | 10 | 91 - 100    | Fog Light, Rear Fog Light                                                        |
| Sheet | 11 |             | Central Electric                                                                 |
| Sheet | 12 |             | Construction Components                                                          |
| Sheet | 13 |             | Plug Connections, Ground Points, M-Numbers                                       |
| Sheet | 14 | 101 - 110   | Trailer Coupling                                                                 |
| Sheet | 15 | 111 - 120   | Rev-meter, On-board computer, Airbag                                             |
| Sheet | 16 | 121 - 130   | Tiptronic (Carrera 2)                                                            |