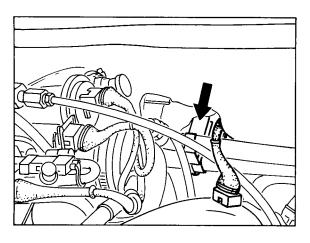

#### Replacing air flow sensor connector

Situation: Rough engine running, e.g. poor throttle response, rough idling.

#### Note

Leave a gap of approx. 15 mm between the air flow sensor connector and the oil tank breather pipe. If the gap is too small or if the connector touches the breather pipe, check the breather pipe routing and correct it if required.

Speedster 1786-97

911 Carrera

1787-97

On the Speedster, the breather pipe bracket is located to the right of the air flow sensor wire while, on the 911 Carrera, it is located to the left.

- 1. Remove upper air filter section with filter element.
- Release oil tank brather hose from rubber shroud.

1788-97

3. Pull connector off the air flow sensor. The connector is accessible from the right-hand side across the air filter.

- Pull out wiring harness complete with connector from between air flow sensor and idle speed positioner towards the rear.
- 5. Push back rubber sleeve.