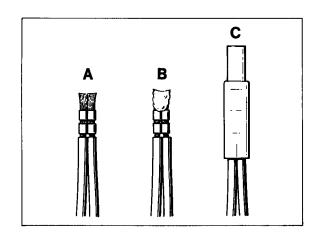

#### Note

Unscrew convertible top motors (4 screws) on Cabriolet models.

- Cut open insulating tube for wiring harness, starting at the rubber grommets and continuing for approx. 20 cm to the right.
- 6. Remove PVC insulating tape.
- Remove shrink-fit caps from connector joints.
- 8. Cut off connectors.
- 9. Remove combination wires.
- 10. Fit repair wires, starting at wheel carriers and routing them towards the seat well.
- 11. Strip wire along a length of 10 mm.
- 12. Connect wires according to table using crimp connectors and standard crimping tool (A).

1316 - 97

Combination wire

Wiring harn, No. 2

| Combinat | ion wife | Willing Harri. 140. |  |
|----------|----------|---------------------|--|
| Color    | Length   | Color               |  |
|          |          | rear left           |  |
| br/sw    | 30 mm    | br/sw               |  |
| br/gn    | 60 mm    | br/gn               |  |
| br/ws    | 90 mm    | ws*                 |  |
| br/bl    | 120 mm   | Screen              |  |
| br       | 150 mm   | br                  |  |
|          |          | rear right          |  |
| br/sw    | 30 mm    | br/sw               |  |
| br/gn    | 60 mm    | br/gn               |  |
| br/ws    | 90 mm    | ge*                 |  |
| br/bi    | 120 mm   | Screen              |  |
| br       | 150 mm   | br                  |  |
|          |          | l                   |  |

#### \* screened wires

br - brown

sw - black

ge - yellow

bl - blue

ws - white

gn - green

- 13. Solder tips after crimping (B).
- 14. Fit shrink-fit caps and shrink them using a hot-air gun (C).
- 15. Wrap up entire connector joint area using commercially available PVC tape.