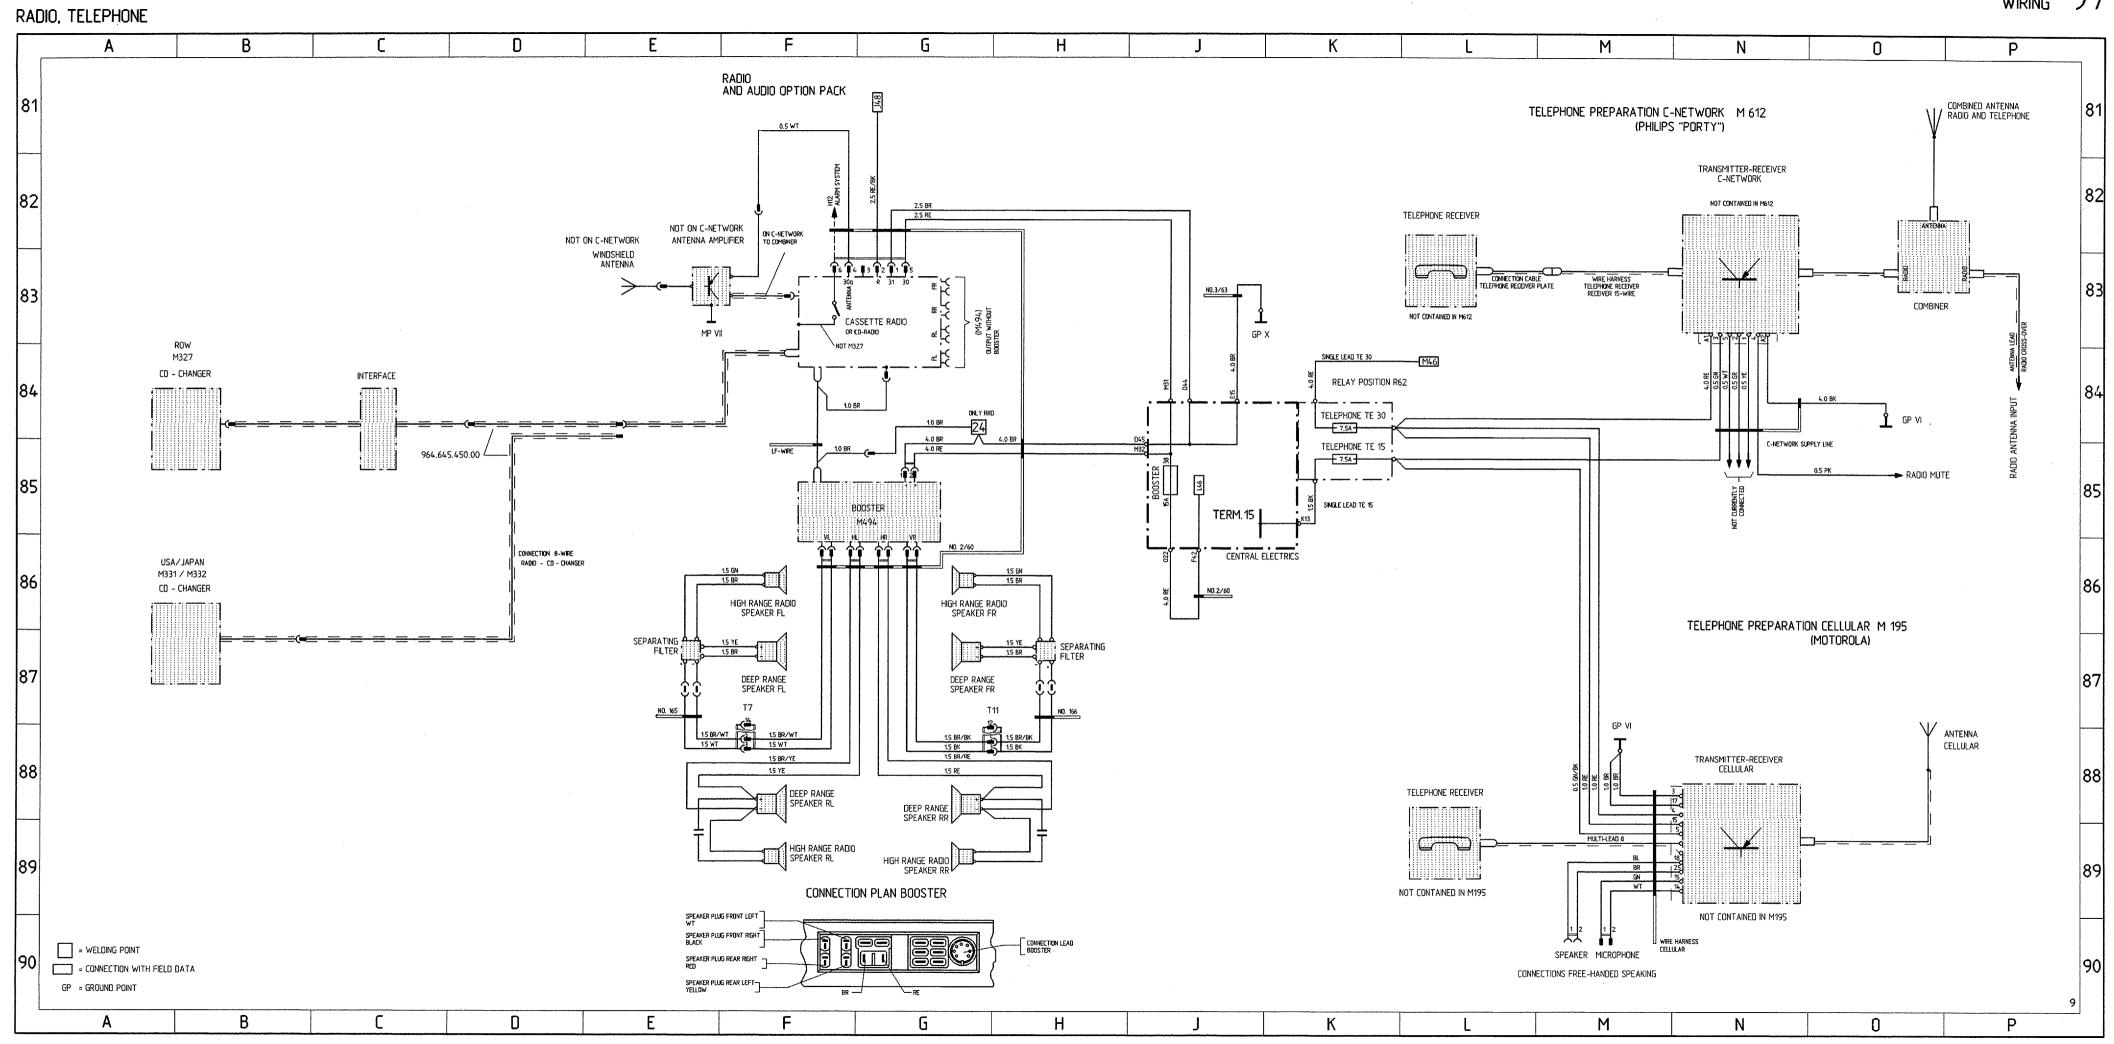

# Wiring Diagram Type 911Carrera 4 Model 89

|          | Coordinates | •                                                              |
|----------|-------------|----------------------------------------------------------------|
| Sheet 1  | 1- 10       | Lights                                                         |
| Sheet 2  | 11 - 20     | Alarm System, Central Locks, Mirror,<br>Power Window Regulator |
| Sheet 3  | 21 - 30     | Heater, AC, Coolant Fan, Rear Window Defogger                  |
| Sheet 4  | 31 - 40     | ABS, Porsche Dynamic AWD Control                               |
| Sheet 5  | 41 - 50     | Motor, Ignition, Cruise Control                                |
| Sheet 6  | 51 - 60     | Instruments, Sender, Central Informer                          |
| Sheet 7  | 61 - 70     | Seats                                                          |
| Sheet 8  | 71 - 80     | Rear Spoiler, Two-Tone Horns, Wipe- and Wash<br>Cleaners       |
| Sheet 9  | 81 - 90     | Radio                                                          |
| Sheet 10 | 91 - 100    | Fog Light, Rear Fog Light                                      |
| Sheet 11 |             | Central Electric                                               |
| Sheet 12 |             | Construction Components                                        |
| Sheet 13 |             | Plug Connections and Ground Points                             |