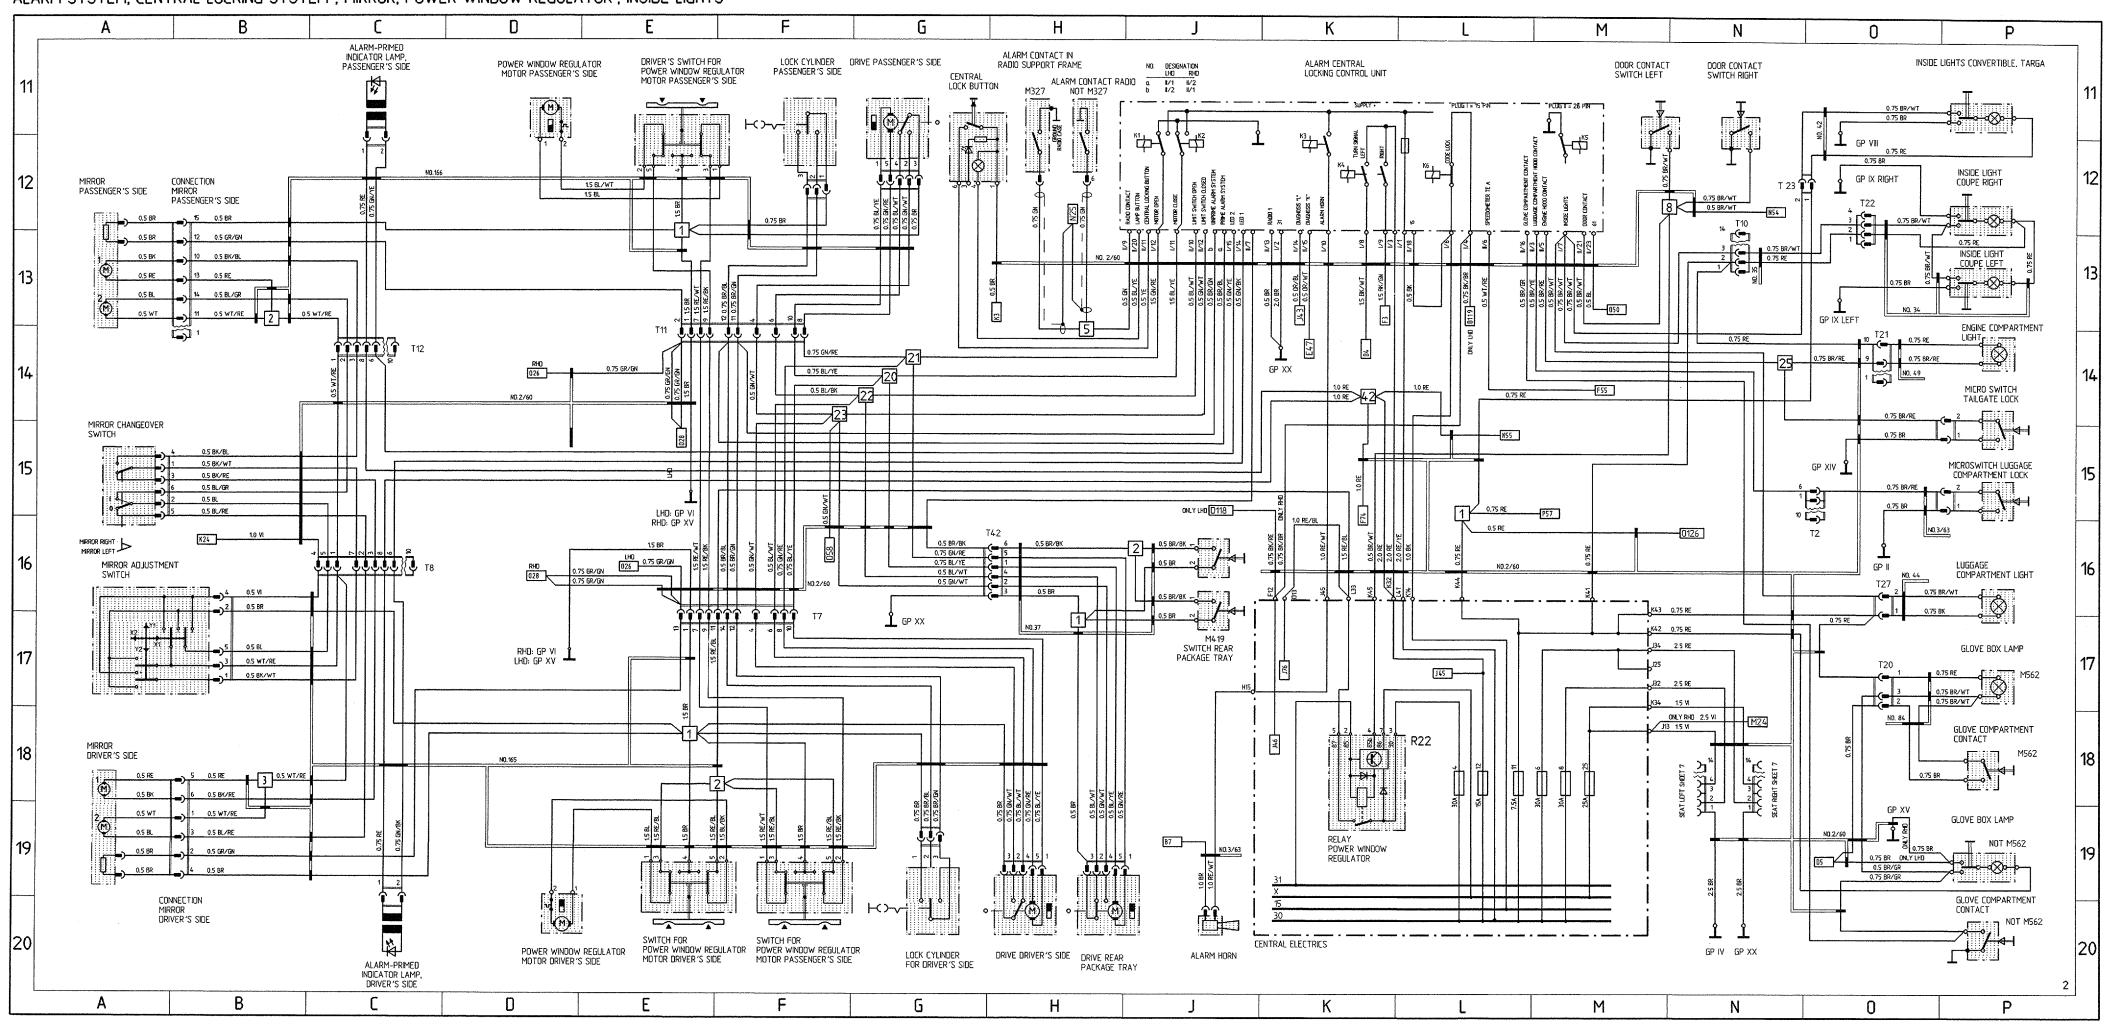

# Wiring Diagram Type 911Carrera 4 Model 89

|          | Coordinates | •                                                              |
|----------|-------------|----------------------------------------------------------------|
| Sheet 1  | 1- 10       | Lights                                                         |
| Sheet 2  | 11 - 20     | Alarm System, Central Locks, Mirror,<br>Power Window Regulator |
| Sheet 3  | 21 - 30     | Heater, AC, Coolant Fan, Rear Window Defogger                  |
| Sheet 4  | 31 - 40     | ABS, Porsche Dynamic AWD Control                               |
| Sheet 5  | 41 - 50     | Motor, Ignition, Cruise Control                                |
| Sheet 6  | 51 - 60     | Instruments, Sender, Central Informer                          |
| Sheet 7  | 61 - 70     | Seats                                                          |
| Sheet 8  | 71 - 80     | Rear Spoiler, Two-Tone Horns, Wipe- and Wash<br>Cleaners       |
| Sheet 9  | 81 - 90     | Radio                                                          |
| Sheet 10 | 91 - 100    | Fog Light, Rear Fog Light                                      |
| Sheet 11 |             | Central Electric                                               |
| Sheet 12 |             | Construction Components                                        |
| Sheet 13 |             | Plug Connections and Ground Points                             |

# Wiring Diagram Type 911Carrera 2 and 4 Model 90

|       |    | Coordinates |                                                                                  |
|-------|----|-------------|----------------------------------------------------------------------------------|
| Sheet | 1  | 1 - 10      | Lights                                                                           |
| Sheet | 2  | 11 - 20     | Alarm System, Central Locks, Mirror,<br>Power Window Regulator                   |
| Sheet | 3  | 21 - 30     | Heater, AC, Coolant Fan, Rear Window<br>Defogger                                 |
| Sheet | 4  | 31 - 40     | ABS, Porsche Dynamic AWD Control (Carrera 4)                                     |
| Sheet | 4a | 31 - 40     | ABS (Carrera 2)                                                                  |
| Sheet | 5  | 41 - 50     | Motor, Ignition, Cruise Control                                                  |
| Sheet | 6  | 51 - 60     | Instruments, Sender, Central Informer                                            |
| Sheet | 7  | 61 - 70     | Seats                                                                            |
| Sheet | 8  | 71 - 80     | Rear Spoiler, Two-Tone Horns, Wipe- and Wash Cleaners, Sun Roof, Convertible Top |
| Sheet | 9  | 81 - 90     | Radio                                                                            |
| Sheet | 10 | 91 - 100    | Fog Light, Rear Fog Light                                                        |
| Sheet | 11 |             | Central Electric                                                                 |
| Sheet | 12 |             | Construction Components                                                          |
| Sheet | 13 |             | Plug Connections, Ground Points, M-Numbers                                       |
| Sheet | 14 | 101 - 110   | Trailer Coupling                                                                 |
| Sheet | 15 | 111 - 120   | Rev-meter, On-board computer, Airbag                                             |
| Sheet | 16 | 121 - 130   | Tiptronic (Carrera 2)                                                            |

# Wiring Diagram Type 911 Carrera 4 Model 89

The wiring diagram consists of 11 individual wiring diagrams, 1 sheet construction components and 1 sheet plug connections and ground points. These are divided into coordinate fields.

Each individual wiring diagram contains a part of the central-electrics box in a dashdotted frame.

This part of the central-electrics box shows all the lines and relays necessary for the individual wiring diagram.

The earth/ground points are identified by "MP" and their location is shown in a vehicle diagram.

The 10-pin connectors on the central-electrics box are clipped together out of 3 parts, the 20-pin connectors are clipped together out of 5 parts.

Part 1, with the moduled-on fastening lug, is the "starting element".

Parts 2,3 and 4 are "module elements".

The 10-pin connectors only contents one "module element".

Start- and module elements are identified by the numbers 1....5.

Part 5 ist a "coding element".

The designations of the plug connections in the wiring diagram refer to the "starting element" from, for example, B 11......15, and to the first module element from B 21.....25.