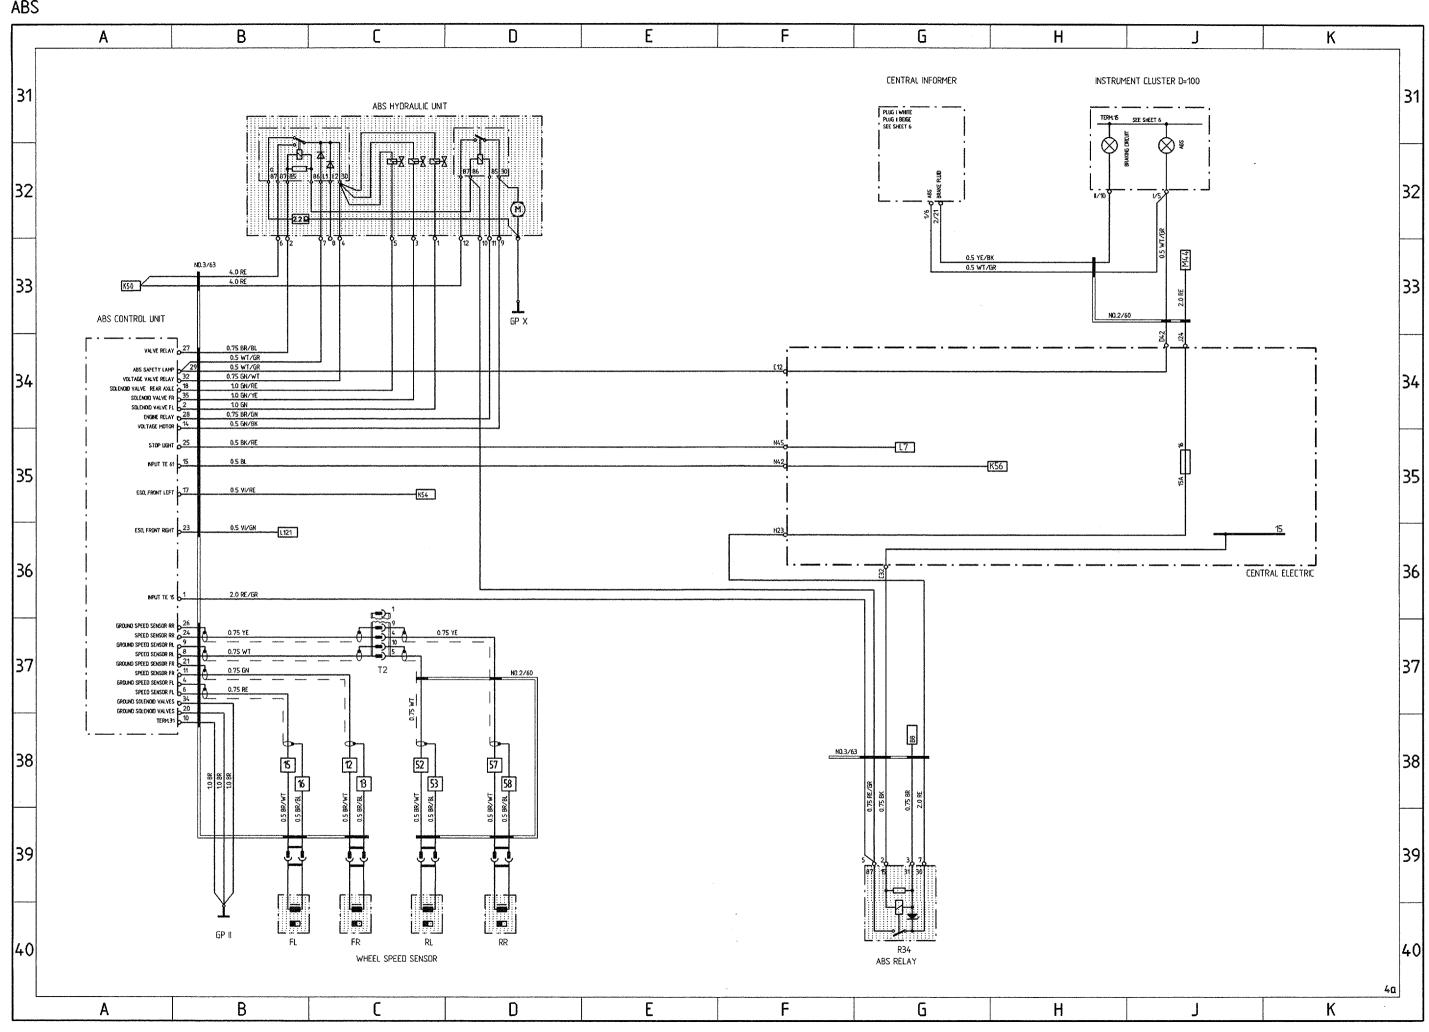

# Wiring Diagram Type 911Carrera 4 Model 89

|          | Coordinates | •                                                              |
|----------|-------------|----------------------------------------------------------------|
| Sheet 1  | 1- 10       | Lights                                                         |
| Sheet 2  | 11 - 20     | Alarm System, Central Locks, Mirror,<br>Power Window Regulator |
| Sheet 3  | 21 - 30     | Heater, AC, Coolant Fan, Rear Window Defogger                  |
| Sheet 4  | 31 - 40     | ABS, Porsche Dynamic AWD Control                               |
| Sheet 5  | 41 - 50     | Motor, Ignition, Cruise Control                                |
| Sheet 6  | 51 - 60     | Instruments, Sender, Central Informer                          |
| Sheet 7  | 61 - 70     | Seats                                                          |
| Sheet 8  | 71 - 80     | Rear Spoiler, Two-Tone Horns, Wipe- and Wash<br>Cleaners       |
| Sheet 9  | 81 - 90     | Radio                                                          |
| Sheet 10 | 91 - 100    | Fog Light, Rear Fog Light                                      |
| Sheet 11 |             | Central Electric                                               |
| Sheet 12 |             | Construction Components                                        |
| Sheet 13 |             | Plug Connections and Ground Points                             |

# Wiring Diagram Type 911Carrera 2 and 4 Model 90

|       |    | Coordinates |                                                                                  |
|-------|----|-------------|----------------------------------------------------------------------------------|
| Sheet | 1  | 1 - 10      | Lights                                                                           |
| Sheet | 2  | 11 - 20     | Alarm System, Central Locks, Mirror,<br>Power Window Regulator                   |
| Sheet | 3  | 21 - 30     | Heater, AC, Coolant Fan, Rear Window<br>Defogger                                 |
| Sheet | 4  | 31 - 40     | ABS, Porsche Dynamic AWD Control (Carrera 4)                                     |
| Sheet | 4a | 31 - 40     | ABS (Carrera 2)                                                                  |
| Sheet | 5  | 41 - 50     | Motor, Ignition, Cruise Control                                                  |
| Sheet | 6  | 51 - 60     | Instruments, Sender, Central Informer                                            |
| Sheet | 7  | 61 - 70     | Seats                                                                            |
| Sheet | 8  | 71 - 80     | Rear Spoiler, Two-Tone Horns, Wipe- and Wash Cleaners, Sun Roof, Convertible Top |
| Sheet | 9  | 81 - 90     | Radio                                                                            |
| Sheet | 10 | 91 - 100    | Fog Light, Rear Fog Light                                                        |
| Sheet | 11 |             | Central Electric                                                                 |
| Sheet | 12 |             | Construction Components                                                          |
| Sheet | 13 |             | Plug Connections, Ground Points, M-Numbers                                       |
| Sheet | 14 | 101 - 110   | Trailer Coupling                                                                 |
| Sheet | 15 | 111 - 120   | Rev-meter, On-board computer, Airbag                                             |
| Sheet | 16 | 121 - 130   | Tiptronic (Carrera 2)                                                            |

# Wiring Diagram Type 911 Carrera 2 and 4 Model 90

The wiring diagram consists of 15 individual wiring diagrams, 1 sheet construction components and 1 sheet plug connections and ground points. These are divided into coordinate fields.

Each individual wiring diagram contains a part of the central-electrics box in a dashdotted frame.

This part of the central-electrics box shows all the lines and relays necessary for the individual wiring diagram.

The earth/ground points are identified by "MP" and their location is shown in a vehicle diagram.

The 10-pin connectors on the central-electrics box are clipped together out of 3 parts, the 20-pin connectors are clipped together out of 5 parts.

Part 1, with the moduled-on fastening lug, is the "starting element".

Parts 2,3 and 4 are "module elements".

The 10-pin connectors only contents one "module element".

Start- and module elements are identified by the numbers 1....5.

Part 5 ist a "coding element".

The designations of the plug connections in the wiring diagram refer to the "starting element" from, for example, B 11......15, and to the first module element from B 21.....25.