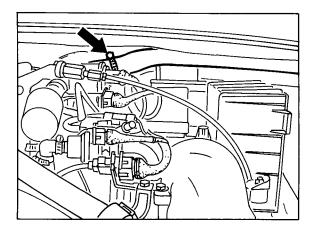

#### Replacing air flow sensor connector

Situation: Rough engine running, e.g. poor throttle response, rough idling.

#### Note

Leave a gap of approx. 15 mm between the air flow sensor connector and the oil tank breather pipe. If the gap is too small or if the connector touches the breather pipe, check the breather pipe routing and correct it if required.

Speedster 1786-97

911 Carrera

1787-97

On the Speedster, the breather pipe bracket is located to the right of the air flow sensor wire while, on the 911 Carrera, it is located to the left.

- 1. Remove upper air filter section with filter element.
- Release oil tank brather hose from rubber shroud.

1788-97

3. Pull connector off the air flow sensor. The connector is accessible from the right-hand side across the air filter.

- Pull out wiring harness complete with connector from between air flow sensor and idle speed positioner towards the rear.
- 5. Push back rubber sleeve.