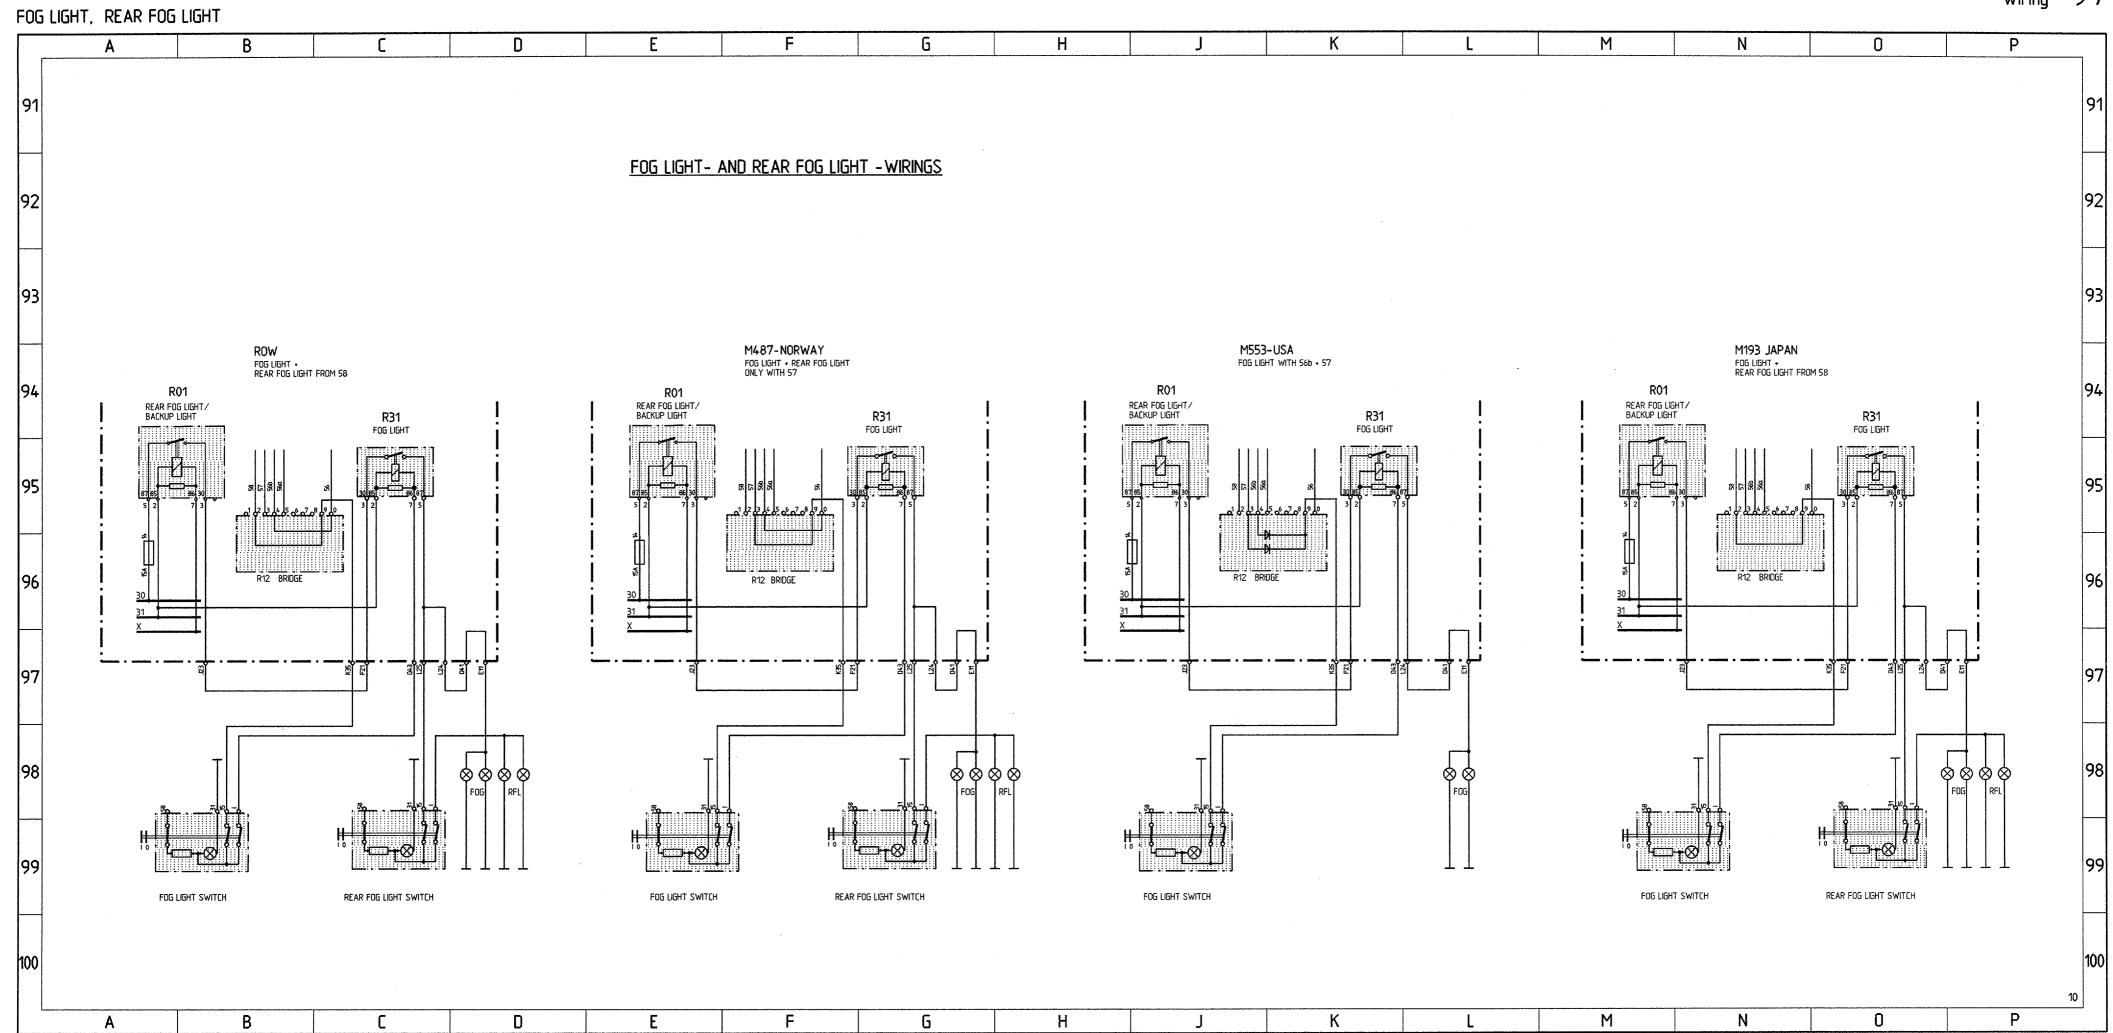

# Wiring Diagram Type 911Carrera 4 Model 89

|          | Coordinates | •                                                              |
|----------|-------------|----------------------------------------------------------------|
| Sheet 1  | 1- 10       | Lights                                                         |
| Sheet 2  | 11 - 20     | Alarm System, Central Locks, Mirror,<br>Power Window Regulator |
| Sheet 3  | 21 - 30     | Heater, AC, Coolant Fan, Rear Window Defogger                  |
| Sheet 4  | 31 - 40     | ABS, Porsche Dynamic AWD Control                               |
| Sheet 5  | 41 - 50     | Motor, Ignition, Cruise Control                                |
| Sheet 6  | 51 - 60     | Instruments, Sender, Central Informer                          |
| Sheet 7  | 61 - 70     | Seats                                                          |
| Sheet 8  | 71 - 80     | Rear Spoiler, Two-Tone Horns, Wipe- and Wash<br>Cleaners       |
| Sheet 9  | 81 - 90     | Radio                                                          |
| Sheet 10 | 91 - 100    | Fog Light, Rear Fog Light                                      |
| Sheet 11 |             | Central Electric                                               |
| Sheet 12 |             | Construction Components                                        |
| Sheet 13 |             | Plug Connections and Ground Points                             |