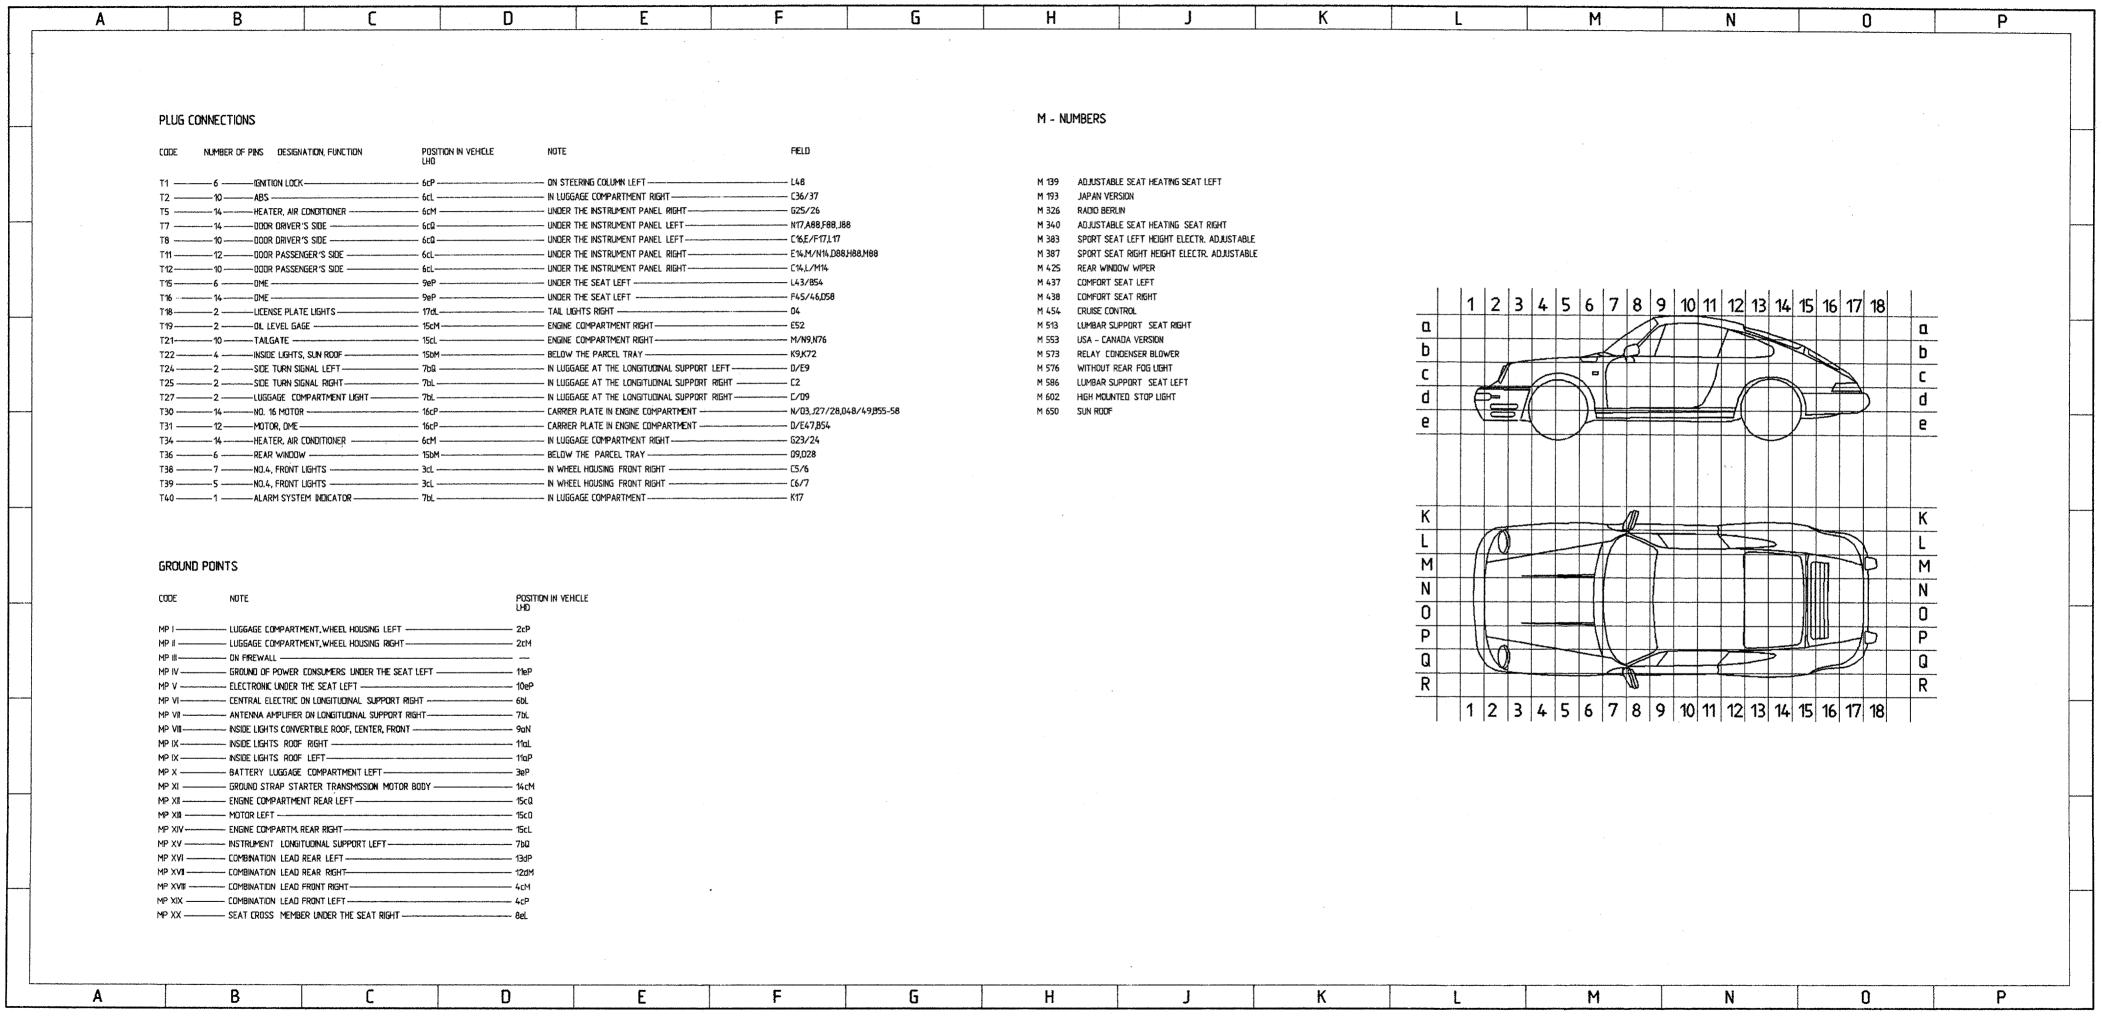

The earth/ground points are identified by "MP" and their location is shown in a vehicle diagram.

The 10-pin connectors on the central-electrics box are clipped together out of 3 parts, the 20-pin connectors are clipped together out of 5 parts.

### PLUG CONNECTIONS AND GROUND POINTS

97 ADDITIONAL WIRE DIAGRAM TRAILER COUPLING В C D G Н K 101 SIDE MARKER-LIGHTS TURN SIGNALS 102 1.0 BK/GN 1.0 BK/GN TURN SIGNALS RIGHT GROUND 0.75 GR/RE 0.75 ER/RE 0.75 BR/RE SIDE MARKER-SIDE MARKER LIGHT 10 BK/RE STOP LIGHTS STOP LIGHTS 103 TAIL LIGHT ASSEMBLY NO. 2/60 BACKUP LAMP REAR FOG LIGHT 10 GR/BR 1.0 GR/BR 10 GR/BR BACKUP LAMP 10 WT/GN 1.0 WT/EN REAR FDG LIGHT GROUND REAR FOG LIGHT BACKUP LAMP TAIL LIGHT ASSEMBLY LEFT STOP LIGHTS 106 STOP LIGHTS 0.75 GR/BK SIDE MARKER-LIGHTS SIDE MARKER LIGHT GROUND 10 8K/WT 1,0 BK/WT TURN SIGNALS LEFT TURN SIGNALS 107 SIDE MARKER-REAR FOG LIGHT CUTDUT RELAY 108 109 FLASHER SEE 97-3 SOCKET FOR TRAILER COUPLING INDICATOR LIGHTS SEE 97-13 110 Α В D G Н K