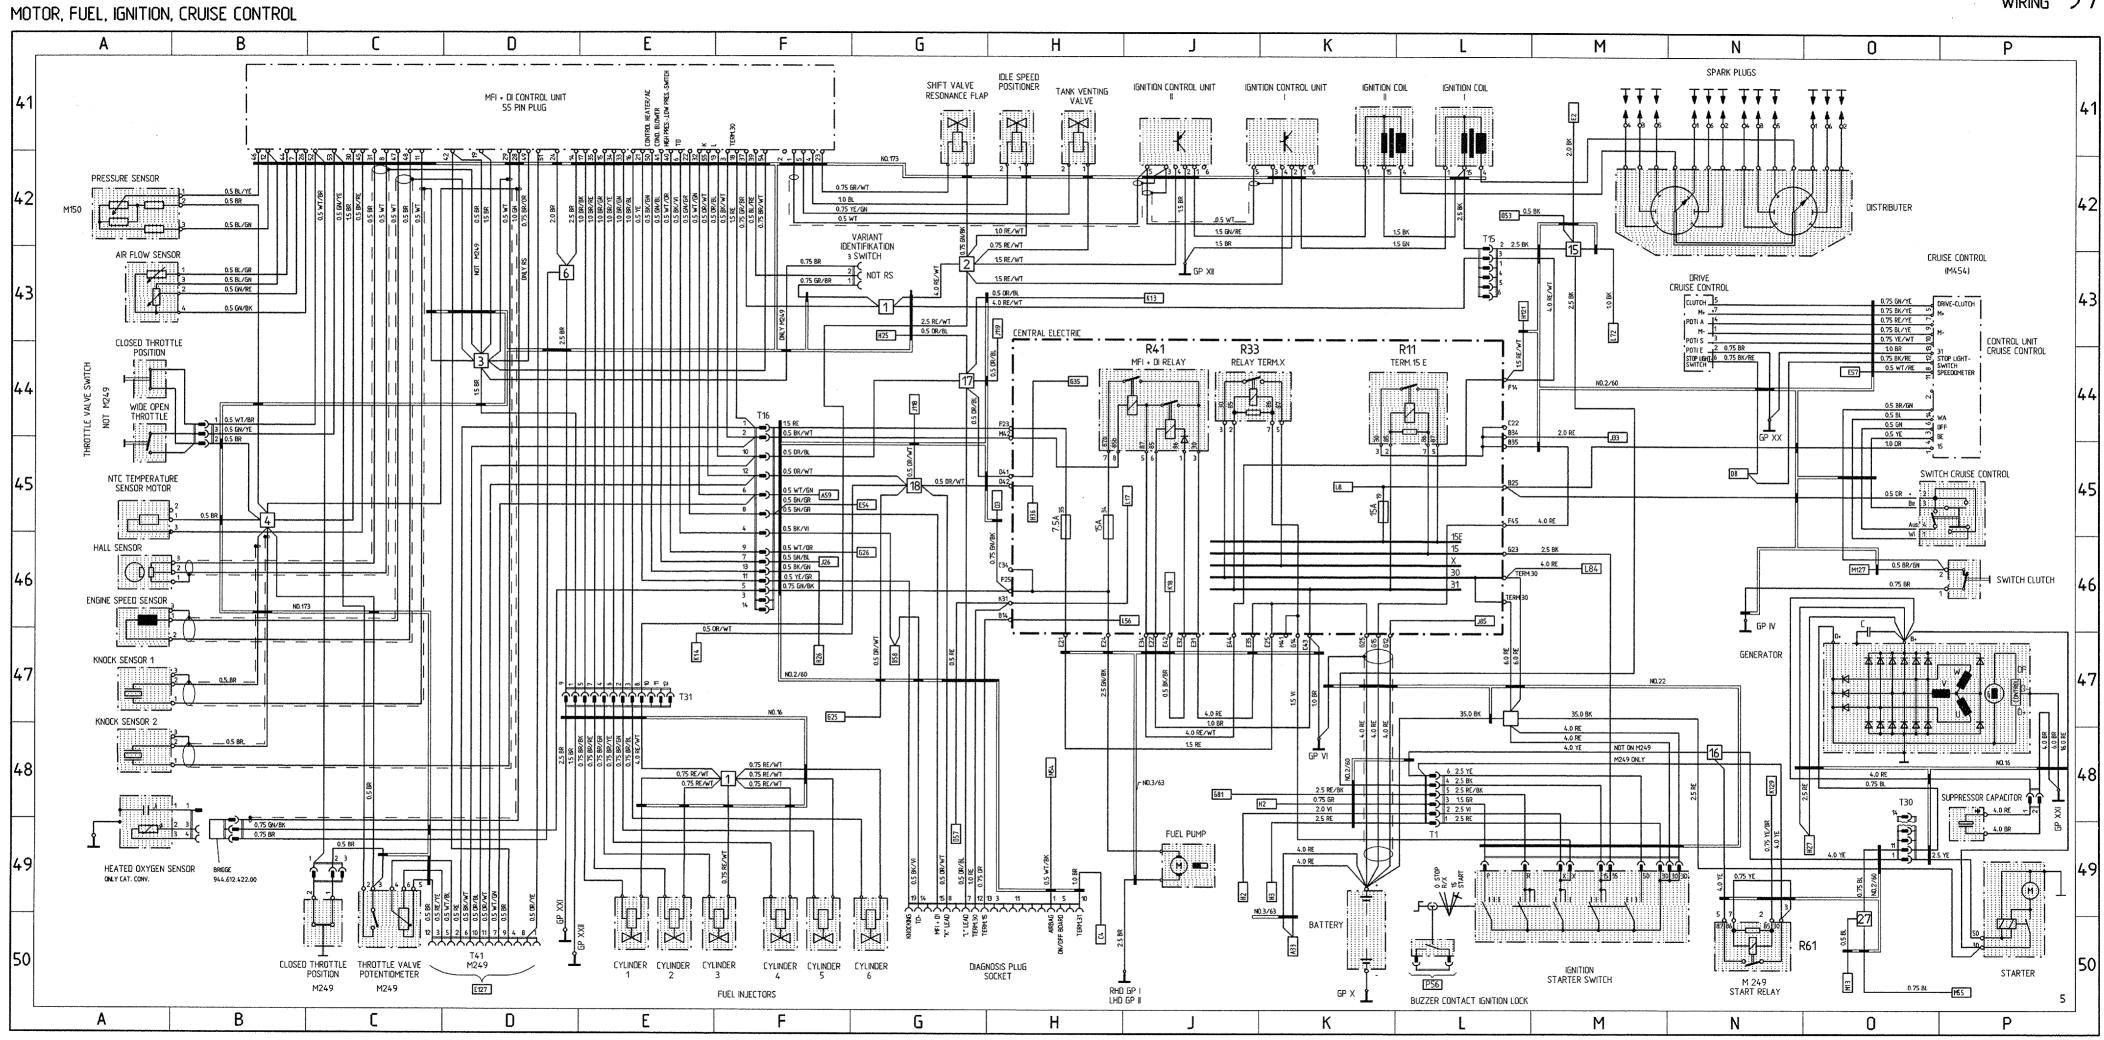

# Wiring Diagram Type 911 Carrera 4 Model 89

The wiring diagram consists of 11 individual wiring diagrams, 1 sheet construction components and 1 sheet plug connections and ground points. These are divided into coordinate fields.

Each individual wiring diagram contains a part of the central-electrics box in a dashdotted frame.

This part of the central-electrics box shows all the lines and relays necessary for the individual wiring diagram.

The earth/ground points are identified by "MP" and their location is shown in a vehicle diagram.

The 10-pin connectors on the central-electrics box are clipped together out of 3 parts, the 20-pin connectors are clipped together out of 5 parts.

Part 1, with the moduled-on fastening lug, is the "starting element".

Parts 2,3 and 4 are "module elements".

The 10-pin connectors only contents one "module element".

Start- and module elements are identified by the numbers 1....5.

Part 5 ist a "coding element".

The designations of the plug connections in the wiring diagram refer to the "starting element" from, for example, B 11......15, and to the first module element from B 21.....25.

# Wiring Diagram Type 911Carrera 4 Model 89

|          | Coordinates | •                                                              |
|----------|-------------|----------------------------------------------------------------|
| Sheet 1  | 1- 10       | Lights                                                         |
| Sheet 2  | 11 - 20     | Alarm System, Central Locks, Mirror,<br>Power Window Regulator |
| Sheet 3  | 21 - 30     | Heater, AC, Coolant Fan, Rear Window Defogger                  |
| Sheet 4  | 31 - 40     | ABS, Porsche Dynamic AWD Control                               |
| Sheet 5  | 41 - 50     | Motor, Ignition, Cruise Control                                |
| Sheet 6  | 51 - 60     | Instruments, Sender, Central Informer                          |
| Sheet 7  | 61 - 70     | Seats                                                          |
| Sheet 8  | 71 - 80     | Rear Spoiler, Two-Tone Horns, Wipe- and Wash<br>Cleaners       |
| Sheet 9  | 81 - 90     | Radio                                                          |
| Sheet 10 | 91 - 100    | Fog Light, Rear Fog Light                                      |
| Sheet 11 |             | Central Electric                                               |
| Sheet 12 |             | Construction Components                                        |
| Sheet 13 |             | Plug Connections and Ground Points                             |