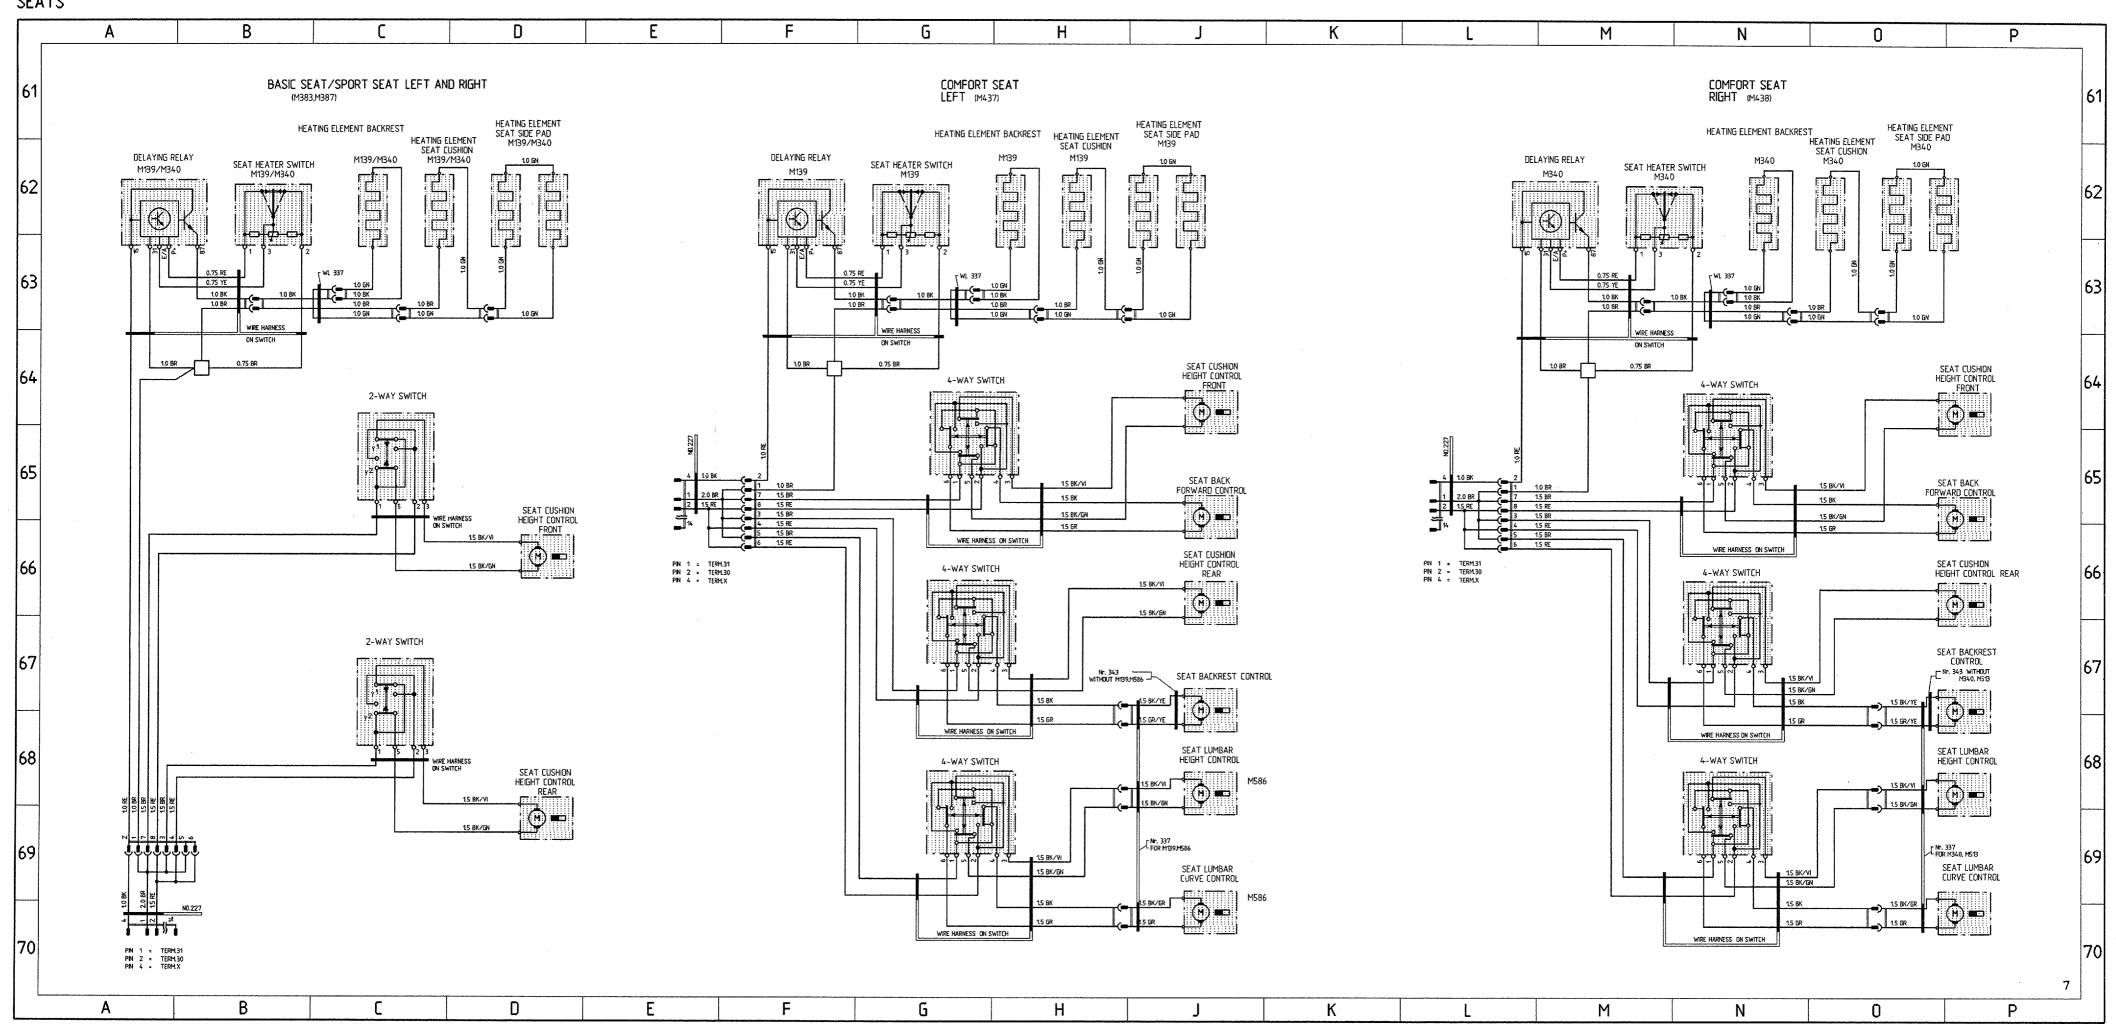

# Wiring Diagram Type 911Carrera 4 Model 89

|          | Coordinates | •                                                              |
|----------|-------------|----------------------------------------------------------------|
| Sheet 1  | 1- 10       | Lights                                                         |
| Sheet 2  | 11 - 20     | Alarm System, Central Locks, Mirror,<br>Power Window Regulator |
| Sheet 3  | 21 - 30     | Heater, AC, Coolant Fan, Rear Window Defogger                  |
| Sheet 4  | 31 - 40     | ABS, Porsche Dynamic AWD Control                               |
| Sheet 5  | 41 - 50     | Motor, Ignition, Cruise Control                                |
| Sheet 6  | 51 - 60     | Instruments, Sender, Central Informer                          |
| Sheet 7  | 61 - 70     | Seats                                                          |
| Sheet 8  | 71 - 80     | Rear Spoiler, Two-Tone Horns, Wipe- and Wash<br>Cleaners       |
| Sheet 9  | 81 - 90     | Radio                                                          |
| Sheet 10 | 91 - 100    | Fog Light, Rear Fog Light                                      |
| Sheet 11 |             | Central Electric                                               |
| Sheet 12 |             | Construction Components                                        |
| Sheet 13 |             | Plug Connections and Ground Points                             |

# Wiring Diagram Type 911Carrera 2 and 4 Model 90

|       |    | Coordinates |                                                                                  |
|-------|----|-------------|----------------------------------------------------------------------------------|
| Sheet | 1  | 1 - 10      | Lights                                                                           |
| Sheet | 2  | 11 - 20     | Alarm System, Central Locks, Mirror,<br>Power Window Regulator                   |
| Sheet | 3  | 21 - 30     | Heater, AC, Coolant Fan, Rear Window<br>Defogger                                 |
| Sheet | 4  | 31 - 40     | ABS, Porsche Dynamic AWD Control (Carrera 4)                                     |
| Sheet | 4a | 31 - 40     | ABS (Carrera 2)                                                                  |
| Sheet | 5  | 41 - 50     | Motor, Ignition, Cruise Control                                                  |
| Sheet | 6  | 51 - 60     | Instruments, Sender, Central Informer                                            |
| Sheet | 7  | 61 - 70     | Seats                                                                            |
| Sheet | 8  | 71 - 80     | Rear Spoiler, Two-Tone Horns, Wipe- and Wash Cleaners, Sun Roof, Convertible Top |
| Sheet | 9  | 81 - 90     | Radio                                                                            |
| Sheet | 10 | 91 - 100    | Fog Light, Rear Fog Light                                                        |
| Sheet | 11 |             | Central Electric                                                                 |
| Sheet | 12 |             | Construction Components                                                          |
| Sheet | 13 |             | Plug Connections, Ground Points, M-Numbers                                       |
| Sheet | 14 | 101 - 110   | Trailer Coupling                                                                 |
| Sheet | 15 | 111 - 120   | Rev-meter, On-board computer, Airbag                                             |
| Sheet | 16 | 121 - 130   | Tiptronic (Carrera 2)                                                            |

# Wiring Diagram Type 911 Carrera 2 and 4 Model 90

The wiring diagram consists of 15 individual wiring diagrams, 1 sheet construction components and 1 sheet plug connections and ground points. These are divided into coordinate fields.

Each individual wiring diagram contains a part of the central-electrics box in a dashdotted frame.

This part of the central-electrics box shows all the lines and relays necessary for the individual wiring diagram.

The earth/ground points are identified by "MP" and their location is shown in a vehicle diagram.

The 10-pin connectors on the central-electrics box are clipped together out of 3 parts, the 20-pin connectors are clipped together out of 5 parts.

Part 1, with the moduled-on fastening lug, is the "starting element".

Parts 2,3 and 4 are "module elements".

The 10-pin connectors only contents one "module element".

Start- and module elements are identified by the numbers 1....5.

Part 5 ist a "coding element".

The designations of the plug connections in the wiring diagram refer to the "starting element" from, for example, B 11......15, and to the first module element from B 21.....25.