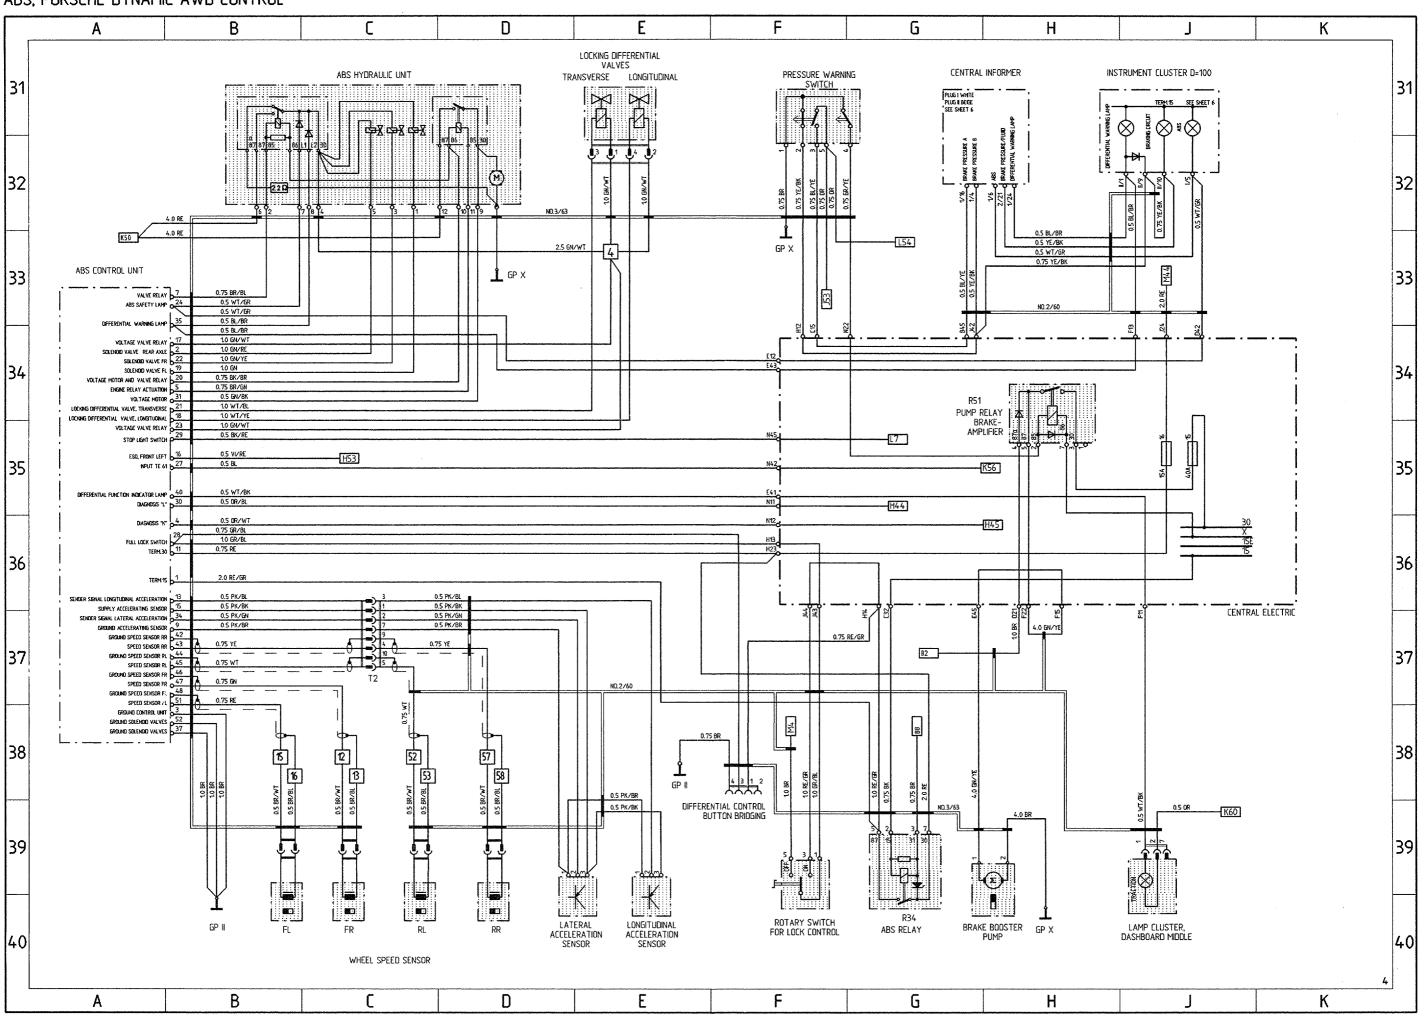

# Wiring Diagram Type 911Carrera 4 Model 89

|          | Coordinates | •                                                              |
|----------|-------------|----------------------------------------------------------------|
| Sheet 1  | 1- 10       | Lights                                                         |
| Sheet 2  | 11 - 20     | Alarm System, Central Locks, Mirror,<br>Power Window Regulator |
| Sheet 3  | 21 - 30     | Heater, AC, Coolant Fan, Rear Window Defogger                  |
| Sheet 4  | 31 - 40     | ABS, Porsche Dynamic AWD Control                               |
| Sheet 5  | 41 - 50     | Motor, Ignition, Cruise Control                                |
| Sheet 6  | 51 - 60     | Instruments, Sender, Central Informer                          |
| Sheet 7  | 61 - 70     | Seats                                                          |
| Sheet 8  | 71 - 80     | Rear Spoiler, Two-Tone Horns, Wipe- and Wash<br>Cleaners       |
| Sheet 9  | 81 - 90     | Radio                                                          |
| Sheet 10 | 91 - 100    | Fog Light, Rear Fog Light                                      |
| Sheet 11 |             | Central Electric                                               |
| Sheet 12 |             | Construction Components                                        |
| Sheet 13 |             | Plug Connections and Ground Points                             |

# Wiring Diagram Type 911Carrera 2 and 4 Model 90

|       |    | Coordinates |                                                                                  |
|-------|----|-------------|----------------------------------------------------------------------------------|
| Sheet | 1  | 1 - 10      | Lights                                                                           |
| Sheet | 2  | 11 - 20     | Alarm System, Central Locks, Mirror,<br>Power Window Regulator                   |
| Sheet | 3  | 21 - 30     | Heater, AC, Coolant Fan, Rear Window<br>Defogger                                 |
| Sheet | 4  | 31 - 40     | ABS, Porsche Dynamic AWD Control (Carrera 4)                                     |
| Sheet | 4a | 31 - 40     | ABS (Carrera 2)                                                                  |
| Sheet | 5  | 41 - 50     | Motor, Ignition, Cruise Control                                                  |
| Sheet | 6  | 51 - 60     | Instruments, Sender, Central Informer                                            |
| Sheet | 7  | 61 - 70     | Seats                                                                            |
| Sheet | 8  | 71 - 80     | Rear Spoiler, Two-Tone Horns, Wipe- and Wash Cleaners, Sun Roof, Convertible Top |
| Sheet | 9  | 81 - 90     | Radio                                                                            |
| Sheet | 10 | 91 - 100    | Fog Light, Rear Fog Light                                                        |
| Sheet | 11 |             | Central Electric                                                                 |
| Sheet | 12 |             | Construction Components                                                          |
| Sheet | 13 |             | Plug Connections, Ground Points, M-Numbers                                       |
| Sheet | 14 | 101 - 110   | Trailer Coupling                                                                 |
| Sheet | 15 | 111 - 120   | Rev-meter, On-board computer, Airbag                                             |
| Sheet | 16 | 121 - 130   | Tiptronic (Carrera 2)                                                            |

# Wiring Diagram Type 911 Carrera 2 and 4 Model 90

The wiring diagram consists of 15 individual wiring diagrams, 1 sheet construction components and 1 sheet plug connections and ground points. These are divided into coordinate fields.

Each individual wiring diagram contains a part of the central-electrics box in a dashdotted frame.

This part of the central-electrics box shows all the lines and relays necessary for the individual wiring diagram.

The earth/ground points are identified by "MP" and their location is shown in a vehicle diagram.

The 10-pin connectors on the central-electrics box are clipped together out of 3 parts, the 20-pin connectors are clipped together out of 5 parts.

Part 1, with the moduled-on fastening lug, is the "starting element".

Parts 2,3 and 4 are "module elements".

The 10-pin connectors only contents one "module element".

Start- and module elements are identified by the numbers 1....5.

Part 5 ist a "coding element".

The designations of the plug connections in the wiring diagram refer to the "starting element" from, for example, B 11......15, and to the first module element from B 21.....25.