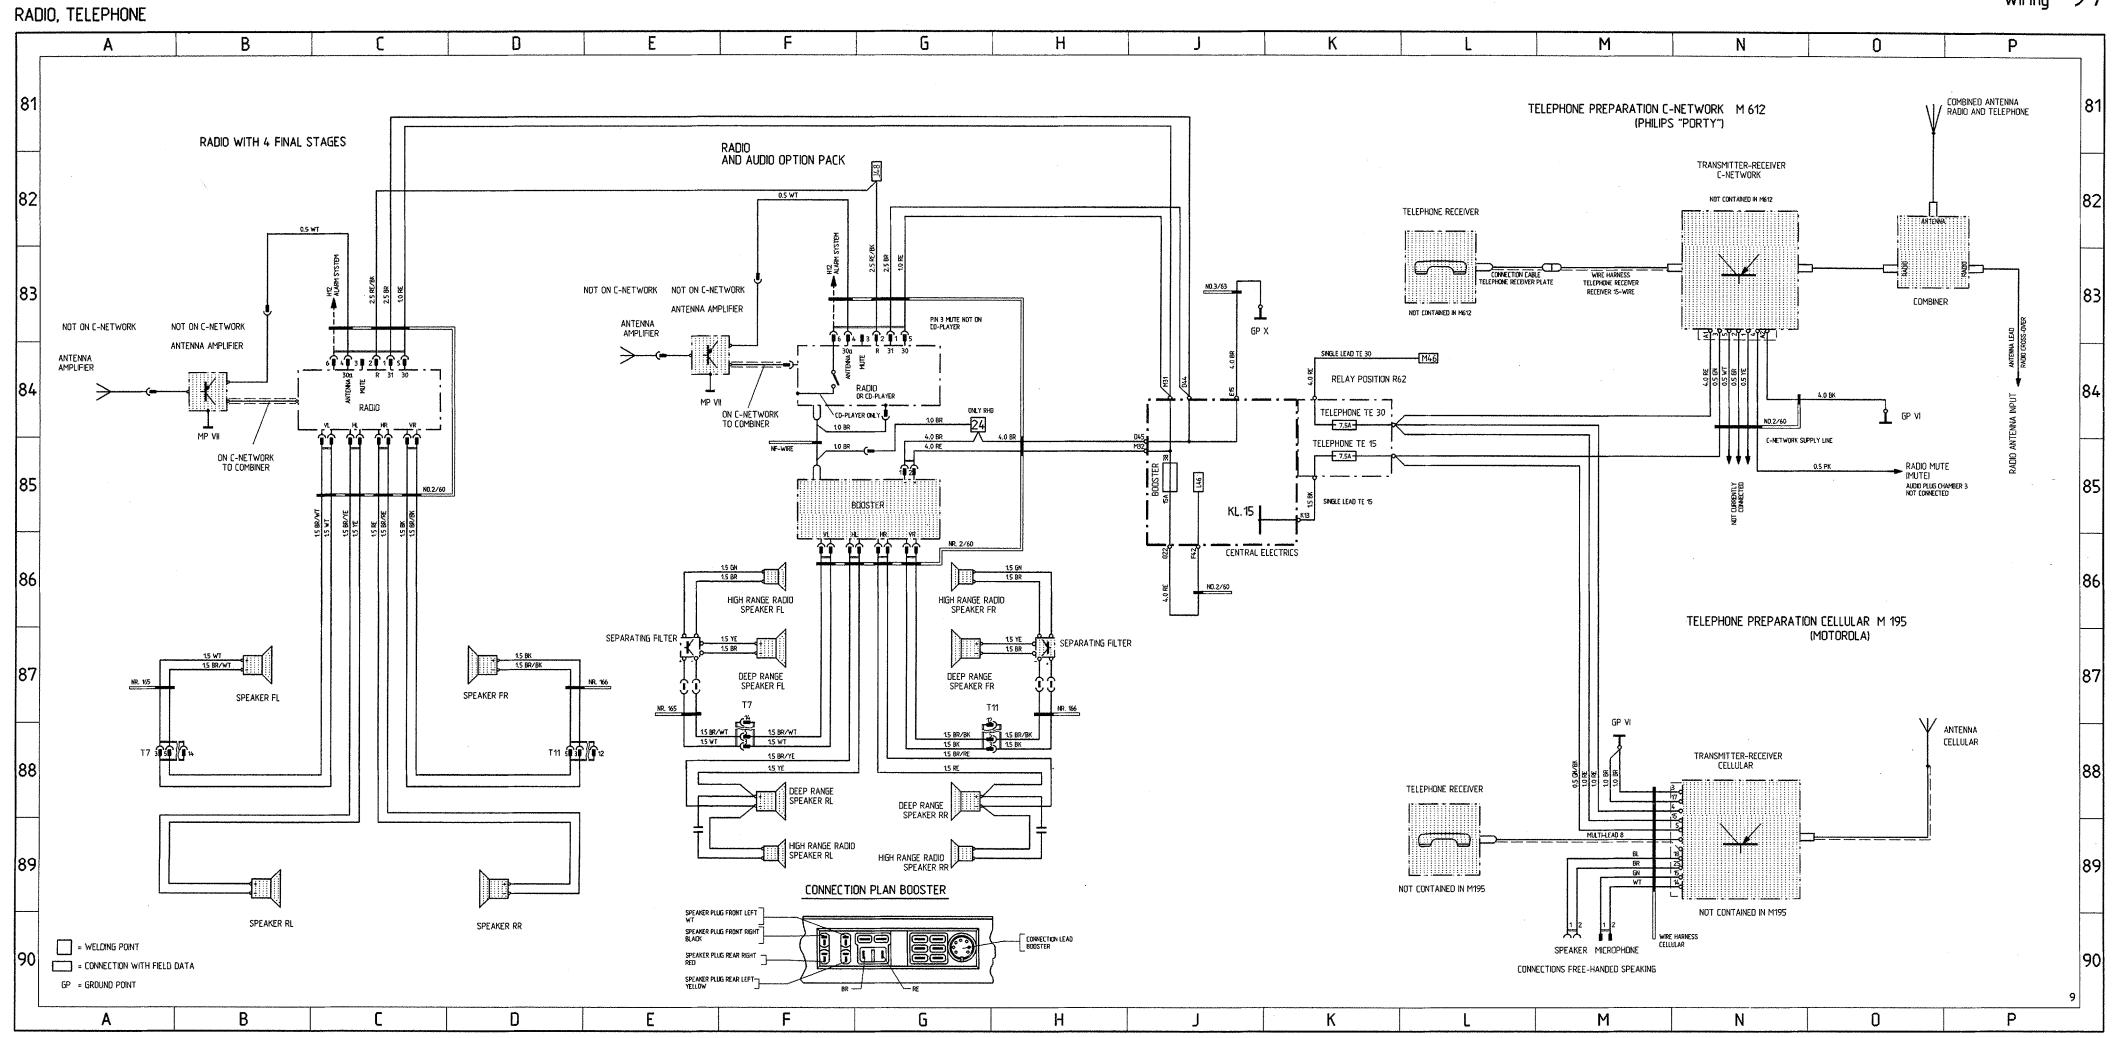

# Wiring Diagram Type 911Carrera 4 Model 89

|          | Coordinates | •                                                              |
|----------|-------------|----------------------------------------------------------------|
| Sheet 1  | 1- 10       | Lights                                                         |
| Sheet 2  | 11 - 20     | Alarm System, Central Locks, Mirror,<br>Power Window Regulator |
| Sheet 3  | 21 - 30     | Heater, AC, Coolant Fan, Rear Window Defogger                  |
| Sheet 4  | 31 - 40     | ABS, Porsche Dynamic AWD Control                               |
| Sheet 5  | 41 - 50     | Motor, Ignition, Cruise Control                                |
| Sheet 6  | 51 - 60     | Instruments, Sender, Central Informer                          |
| Sheet 7  | 61 - 70     | Seats                                                          |
| Sheet 8  | 71 - 80     | Rear Spoiler, Two-Tone Horns, Wipe- and Wash<br>Cleaners       |
| Sheet 9  | 81 - 90     | Radio                                                          |
| Sheet 10 | 91 - 100    | Fog Light, Rear Fog Light                                      |
| Sheet 11 |             | Central Electric                                               |
| Sheet 12 |             | Construction Components                                        |
| Sheet 13 |             | Plug Connections and Ground Points                             |

# Wiring Diagram Type 911 Carrera 4 Model 89

The wiring diagram consists of 11 individual wiring diagrams, 1 sheet construction components and 1 sheet plug connections and ground points. These are divided into coordinate fields.

Each individual wiring diagram contains a part of the central-electrics box in a dashdotted frame.

This part of the central-electrics box shows all the lines and relays necessary for the individual wiring diagram.

The earth/ground points are identified by "MP" and their location is shown in a vehicle diagram.

The 10-pin connectors on the central-electrics box are clipped together out of 3 parts, the 20-pin connectors are clipped together out of 5 parts.