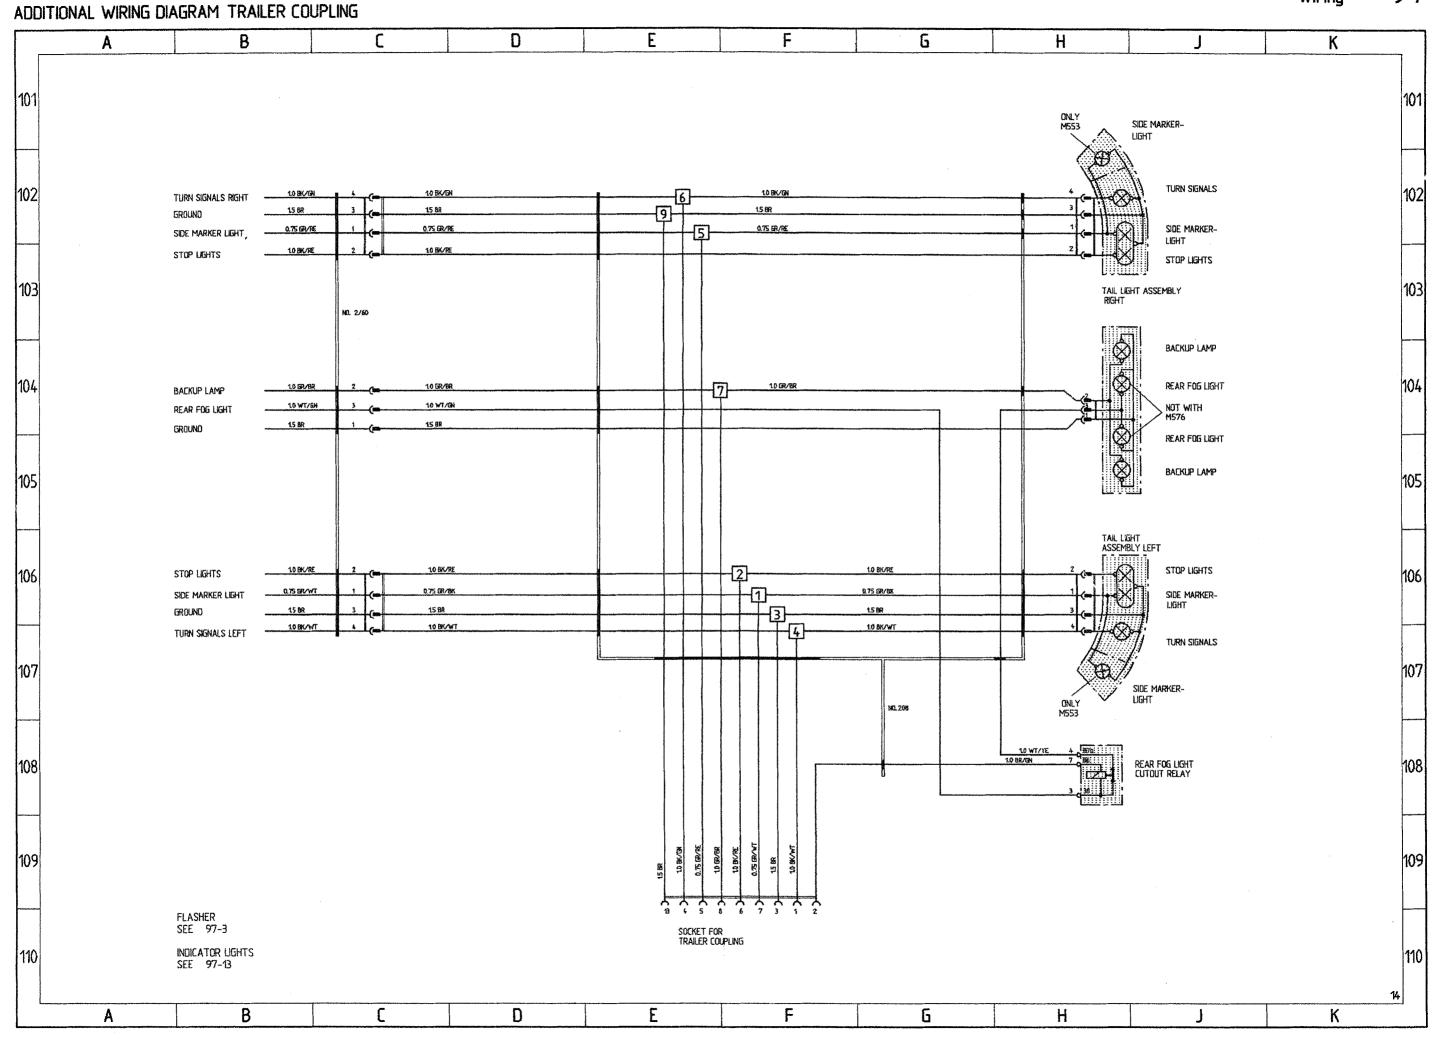

### PLUG CONNECTIONS AND GROUND POINTS

97 ADDITIONAL WIRE DIAGRAM TRAILER COUPLING В C D G Н K 101 SIDE MARKER-LIGHTS TURN SIGNALS 102 1.0 BK/GN 1.0 BK/GN TURN SIGNALS RIGHT GROUND 0.75 GR/RE 0.75 ER/RE 0.75 BR/RE SIDE MARKER-SIDE MARKER LIGHT 10 BK/RE STOP LIGHTS STOP LIGHTS 103 TAIL LIGHT ASSEMBLY NO. 2/60 BACKUP LAMP REAR FOG LIGHT 10 GR/BR 1.0 GR/BR 10 GR/BR BACKUP LAMP 10 WT/GN 1.0 WT/EN REAR FDG LIGHT GROUND REAR FOG LIGHT BACKUP LAMP TAIL LIGHT ASSEMBLY LEFT STOP LIGHTS 106 STOP LIGHTS 0.75 GR/BK SIDE MARKER-LIGHTS SIDE MARKER LIGHT GROUND 10 8K/WT 1,0 BK/WT TURN SIGNALS LEFT TURN SIGNALS 107 SIDE MARKER-REAR FOG LIGHT CUTDUT RELAY 108 109 FLASHER SEE 97-3 SOCKET FOR TRAILER COUPLING INDICATOR LIGHTS SEE 97-13 110 Α В D G Н K

# Wiring Diagram Type 911Carrera 2 and 4 Model 90

|       |    | Coordinates |                                                                                  |
|-------|----|-------------|----------------------------------------------------------------------------------|
| Sheet | 1  | 1 - 10      | Lights                                                                           |
| Sheet | 2  | 11 - 20     | Alarm System, Central Locks, Mirror,<br>Power Window Regulator                   |
| Sheet | 3  | 21 - 30     | Heater, AC, Coolant Fan, Rear Window<br>Defogger                                 |
| Sheet | 4  | 31 - 40     | ABS, Porsche Dynamic AWD Control (Carrera 4)                                     |
| Sheet | 4a | 31 - 40     | ABS (Carrera 2)                                                                  |
| Sheet | 5  | 41 - 50     | Motor, Ignition, Cruise Control                                                  |
| Sheet | 6  | 51 - 60     | Instruments, Sender, Central Informer                                            |
| Sheet | 7  | 61 - 70     | Seats                                                                            |
| Sheet | 8  | 71 - 80     | Rear Spoiler, Two-Tone Horns, Wipe- and Wash Cleaners, Sun Roof, Convertible Top |
| Sheet | 9  | 81 - 90     | Radio                                                                            |
| Sheet | 10 | 91 - 100    | Fog Light, Rear Fog Light                                                        |
| Sheet | 11 |             | Central Electric                                                                 |
| Sheet | 12 |             | Construction Components                                                          |
| Sheet | 13 |             | Plug Connections, Ground Points, M-Numbers                                       |
| Sheet | 14 | 101 - 110   | Trailer Coupling                                                                 |
| Sheet | 15 | 111 - 120   | Rev-meter, On-board computer, Airbag                                             |
| Sheet | 16 | 121 - 130   | Tiptronic (Carrera 2)                                                            |