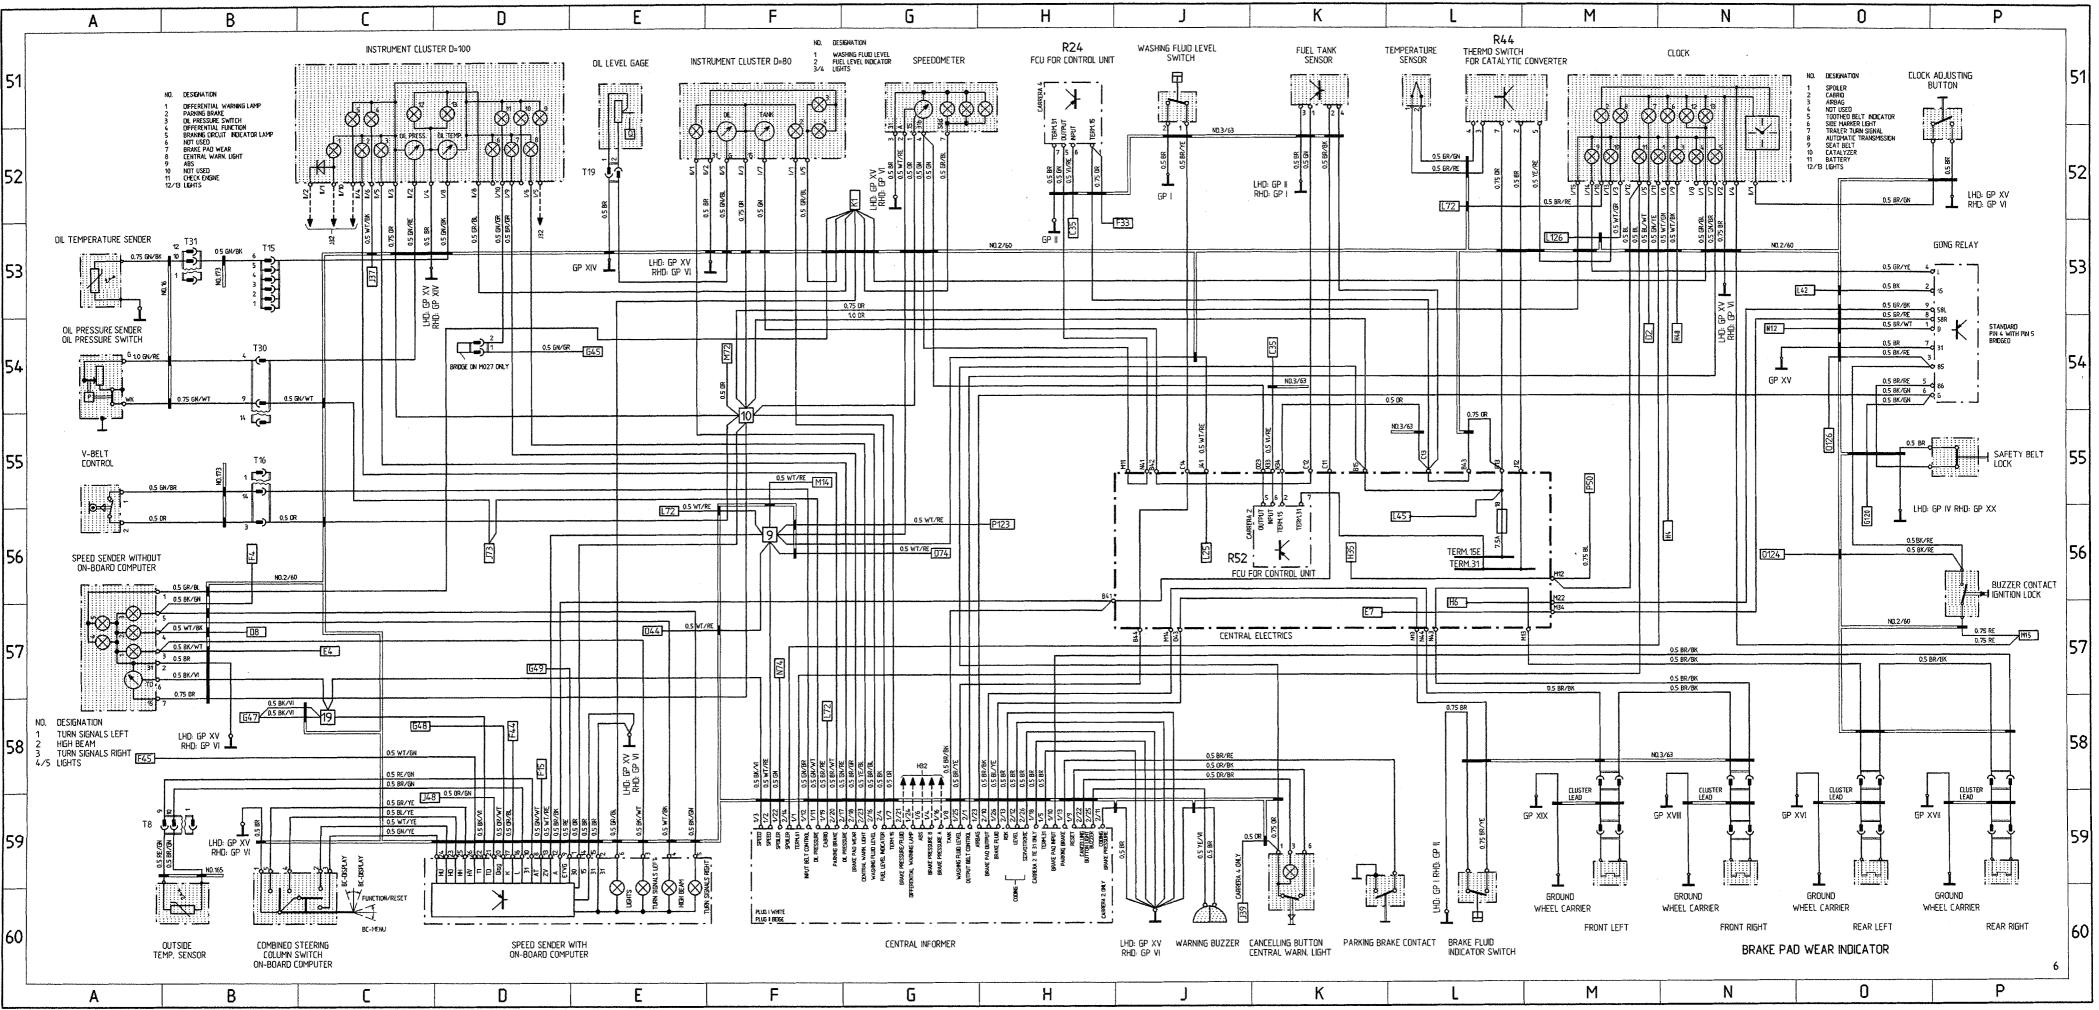

# Wiring Diagram Type 911Carrera 4 Model 89

|          | Coordinates | •                                                              |
|----------|-------------|----------------------------------------------------------------|
| Sheet 1  | 1- 10       | Lights                                                         |
| Sheet 2  | 11 - 20     | Alarm System, Central Locks, Mirror,<br>Power Window Regulator |
| Sheet 3  | 21 - 30     | Heater, AC, Coolant Fan, Rear Window Defogger                  |
| Sheet 4  | 31 - 40     | ABS, Porsche Dynamic AWD Control                               |
| Sheet 5  | 41 - 50     | Motor, Ignition, Cruise Control                                |
| Sheet 6  | 51 - 60     | Instruments, Sender, Central Informer                          |
| Sheet 7  | 61 - 70     | Seats                                                          |
| Sheet 8  | 71 - 80     | Rear Spoiler, Two-Tone Horns, Wipe- and Wash<br>Cleaners       |
| Sheet 9  | 81 - 90     | Radio                                                          |
| Sheet 10 | 91 - 100    | Fog Light, Rear Fog Light                                      |
| Sheet 11 |             | Central Electric                                               |
| Sheet 12 |             | Construction Components                                        |
| Sheet 13 |             | Plug Connections and Ground Points                             |

# Wiring Diagram Type 911Carrera 2 and 4 Model 90

|       |    | Coordinates |                                                                                  |
|-------|----|-------------|----------------------------------------------------------------------------------|
| Sheet | 1  | 1 - 10      | Lights                                                                           |
| Sheet | 2  | 11 - 20     | Alarm System, Central Locks, Mirror,<br>Power Window Regulator                   |
| Sheet | 3  | 21 - 30     | Heater, AC, Coolant Fan, Rear Window<br>Defogger                                 |
| Sheet | 4  | 31 - 40     | ABS, Porsche Dynamic AWD Control (Carrera 4)                                     |
| Sheet | 4a | 31 - 40     | ABS (Carrera 2)                                                                  |
| Sheet | 5  | 41 - 50     | Motor, Ignition, Cruise Control                                                  |
| Sheet | 6  | 51 - 60     | Instruments, Sender, Central Informer                                            |
| Sheet | 7  | 61 - 70     | Seats                                                                            |
| Sheet | 8  | 71 - 80     | Rear Spoiler, Two-Tone Horns, Wipe- and Wash Cleaners, Sun Roof, Convertible Top |
| Sheet | 9  | 81 - 90     | Radio                                                                            |
| Sheet | 10 | 91 - 100    | Fog Light, Rear Fog Light                                                        |
| Sheet | 11 |             | Central Electric                                                                 |
| Sheet | 12 |             | Construction Components                                                          |
| Sheet | 13 |             | Plug Connections, Ground Points, M-Numbers                                       |
| Sheet | 14 | 101 - 110   | Trailer Coupling                                                                 |
| Sheet | 15 | 111 - 120   | Rev-meter, On-board computer, Airbag                                             |
| Sheet | 16 | 121 - 130   | Tiptronic (Carrera 2)                                                            |

# Wiring Diagram Type 911 Carrera 2 and 4 Model 90

The wiring diagram consists of 15 individual wiring diagrams, 1 sheet construction components and 1 sheet plug connections and ground points. These are divided into coordinate fields.

Each individual wiring diagram contains a part of the central-electrics box in a dashdotted frame.

This part of the central-electrics box shows all the lines and relays necessary for the individual wiring diagram.

The earth/ground points are identified by "MP" and their location is shown in a vehicle diagram.

The 10-pin connectors on the central-electrics box are clipped together out of 3 parts, the 20-pin connectors are clipped together out of 5 parts.

Part 1, with the moduled-on fastening lug, is the "starting element".

Parts 2,3 and 4 are "module elements".

The 10-pin connectors only contents one "module element".

Start- and module elements are identified by the numbers 1....5.

Part 5 ist a "coding element".

The designations of the plug connections in the wiring diagram refer to the "starting element" from, for example, B 11......15, and to the first module element from B 21.....25.