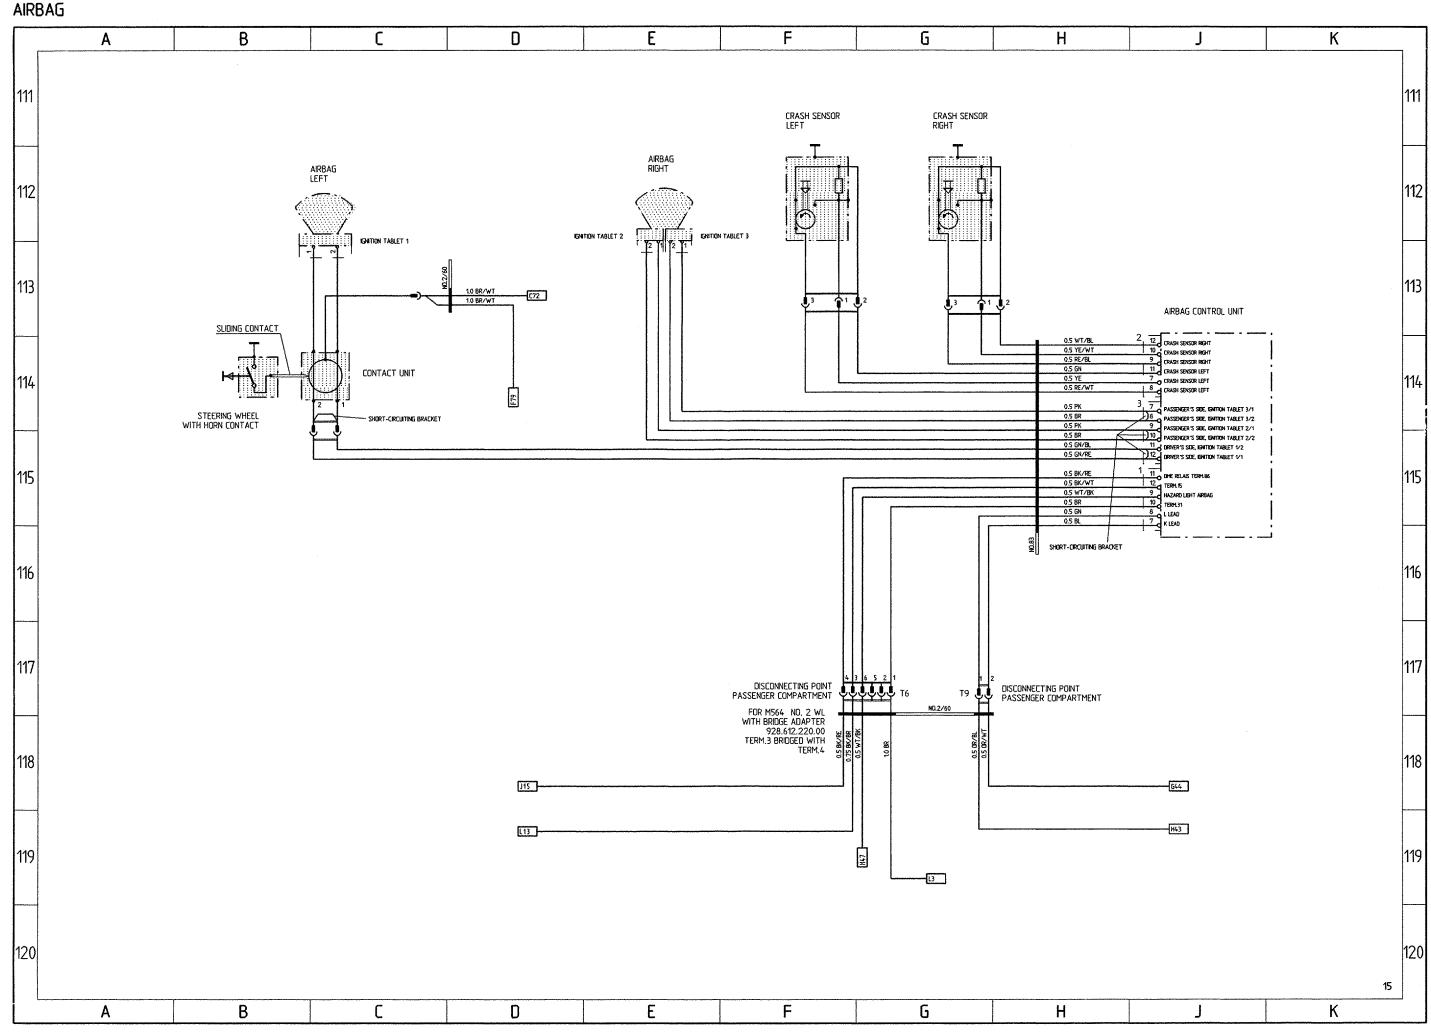

# Wiring Diagram Type 911Carrera 2 and 4 Model 90

|       |    | Coordinates |                                                                                  |
|-------|----|-------------|----------------------------------------------------------------------------------|
| Sheet | 1  | 1 - 10      | Lights                                                                           |
| Sheet | 2  | 11 - 20     | Alarm System, Central Locks, Mirror,<br>Power Window Regulator                   |
| Sheet | 3  | 21 - 30     | Heater, AC, Coolant Fan, Rear Window<br>Defogger                                 |
| Sheet | 4  | 31 - 40     | ABS, Porsche Dynamic AWD Control (Carrera 4)                                     |
| Sheet | 4a | 31 - 40     | ABS (Carrera 2)                                                                  |
| Sheet | 5  | 41 - 50     | Motor, Ignition, Cruise Control                                                  |
| Sheet | 6  | 51 - 60     | Instruments, Sender, Central Informer                                            |
| Sheet | 7  | 61 - 70     | Seats                                                                            |
| Sheet | 8  | 71 - 80     | Rear Spoiler, Two-Tone Horns, Wipe- and Wash Cleaners, Sun Roof, Convertible Top |
| Sheet | 9  | 81 - 90     | Radio                                                                            |
| Sheet | 10 | 91 - 100    | Fog Light, Rear Fog Light                                                        |
| Sheet | 11 |             | Central Electric                                                                 |
| Sheet | 12 |             | Construction Components                                                          |
| Sheet | 13 |             | Plug Connections, Ground Points, M-Numbers                                       |
| Sheet | 14 | 101 - 110   | Trailer Coupling                                                                 |
| Sheet | 15 | 111 - 120   | Rev-meter, On-board computer, Airbag                                             |
| Sheet | 16 | 121 - 130   | Tiptronic (Carrera 2)                                                            |

# Wiring Diagram Type 911 Carrera 2 and 4 Model 90

The wiring diagram consists of 15 individual wiring diagrams, 1 sheet construction components and 1 sheet plug connections and ground points. These are divided into coordinate fields.

Each individual wiring diagram contains a part of the central-electrics box in a dashdotted frame.

This part of the central-electrics box shows all the lines and relays necessary for the individual wiring diagram.

The earth/ground points are identified by "MP" and their location is shown in a vehicle diagram.

The 10-pin connectors on the central-electrics box are clipped together out of 3 parts, the 20-pin connectors are clipped together out of 5 parts.

Part 1, with the moduled-on fastening lug, is the "starting element".

Parts 2,3 and 4 are "module elements".

The 10-pin connectors only contents one "module element".

Start- and module elements are identified by the numbers 1....5.

Part 5 ist a "coding element".

The designations of the plug connections in the wiring diagram refer to the "starting element" from, for example, B 11......15, and to the first module element from B 21.....25.