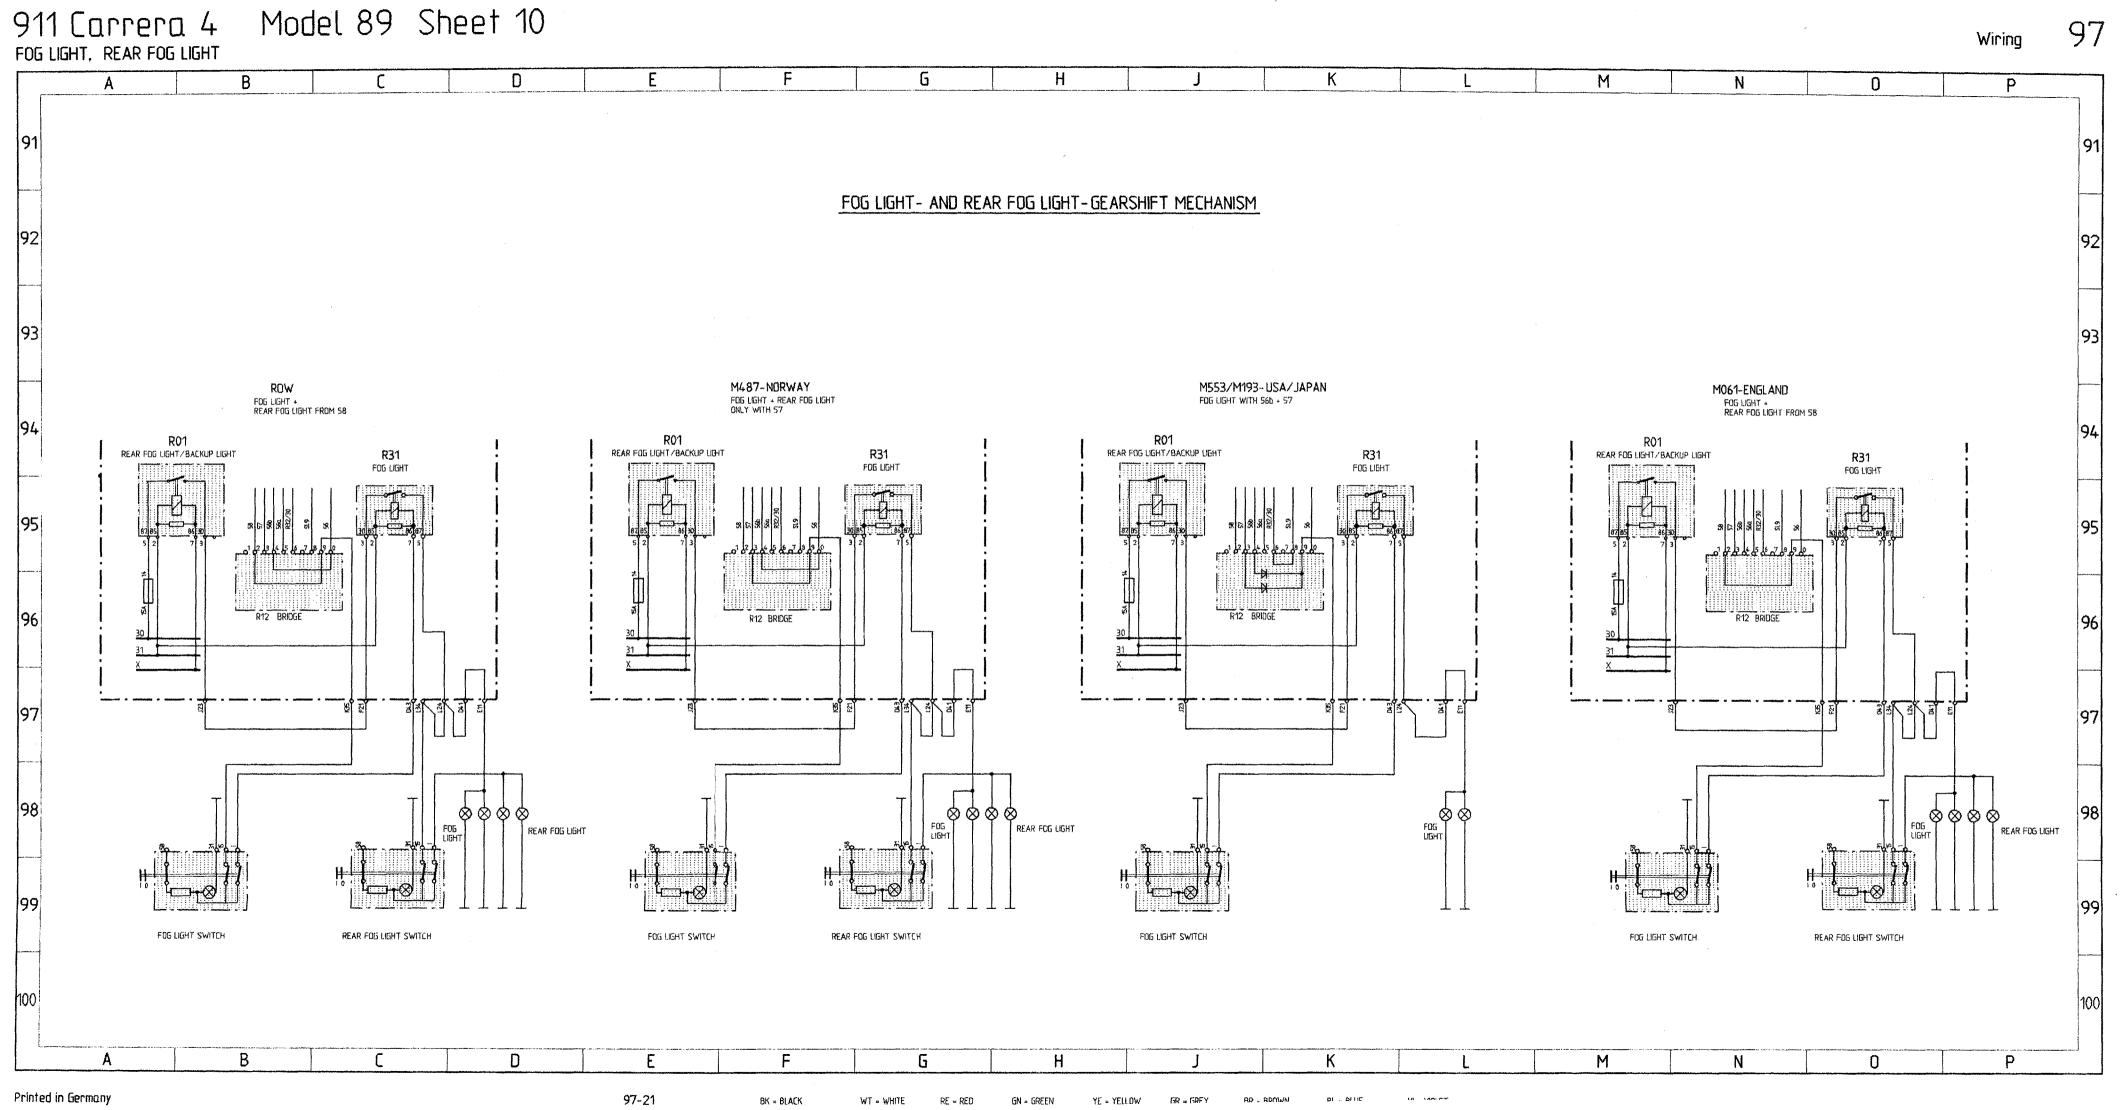

# Wiring Diagram Type 911Carrera 4 Model 89

|          | Coordinates | •                                                              |
|----------|-------------|----------------------------------------------------------------|
| Sheet 1  | 1- 10       | Lights                                                         |
| Sheet 2  | 11 - 20     | Alarm System, Central Locks, Mirror,<br>Power Window Regulator |
| Sheet 3  | 21 - 30     | Heater, AC, Coolant Fan, Rear Window Defogger                  |
| Sheet 4  | 31 - 40     | ABS, Porsche Dynamic AWD Control                               |
| Sheet 5  | 41 - 50     | Motor, Ignition, Cruise Control                                |
| Sheet 6  | 51 - 60     | Instruments, Sender, Central Informer                          |
| Sheet 7  | 61 - 70     | Seats                                                          |
| Sheet 8  | 71 - 80     | Rear Spoiler, Two-Tone Horns, Wipe- and Wash<br>Cleaners       |
| Sheet 9  | 81 - 90     | Radio                                                          |
| Sheet 10 | 91 - 100    | Fog Light, Rear Fog Light                                      |
| Sheet 11 |             | Central Electric                                               |
| Sheet 12 |             | Construction Components                                        |
| Sheet 13 |             | Plug Connections and Ground Points                             |