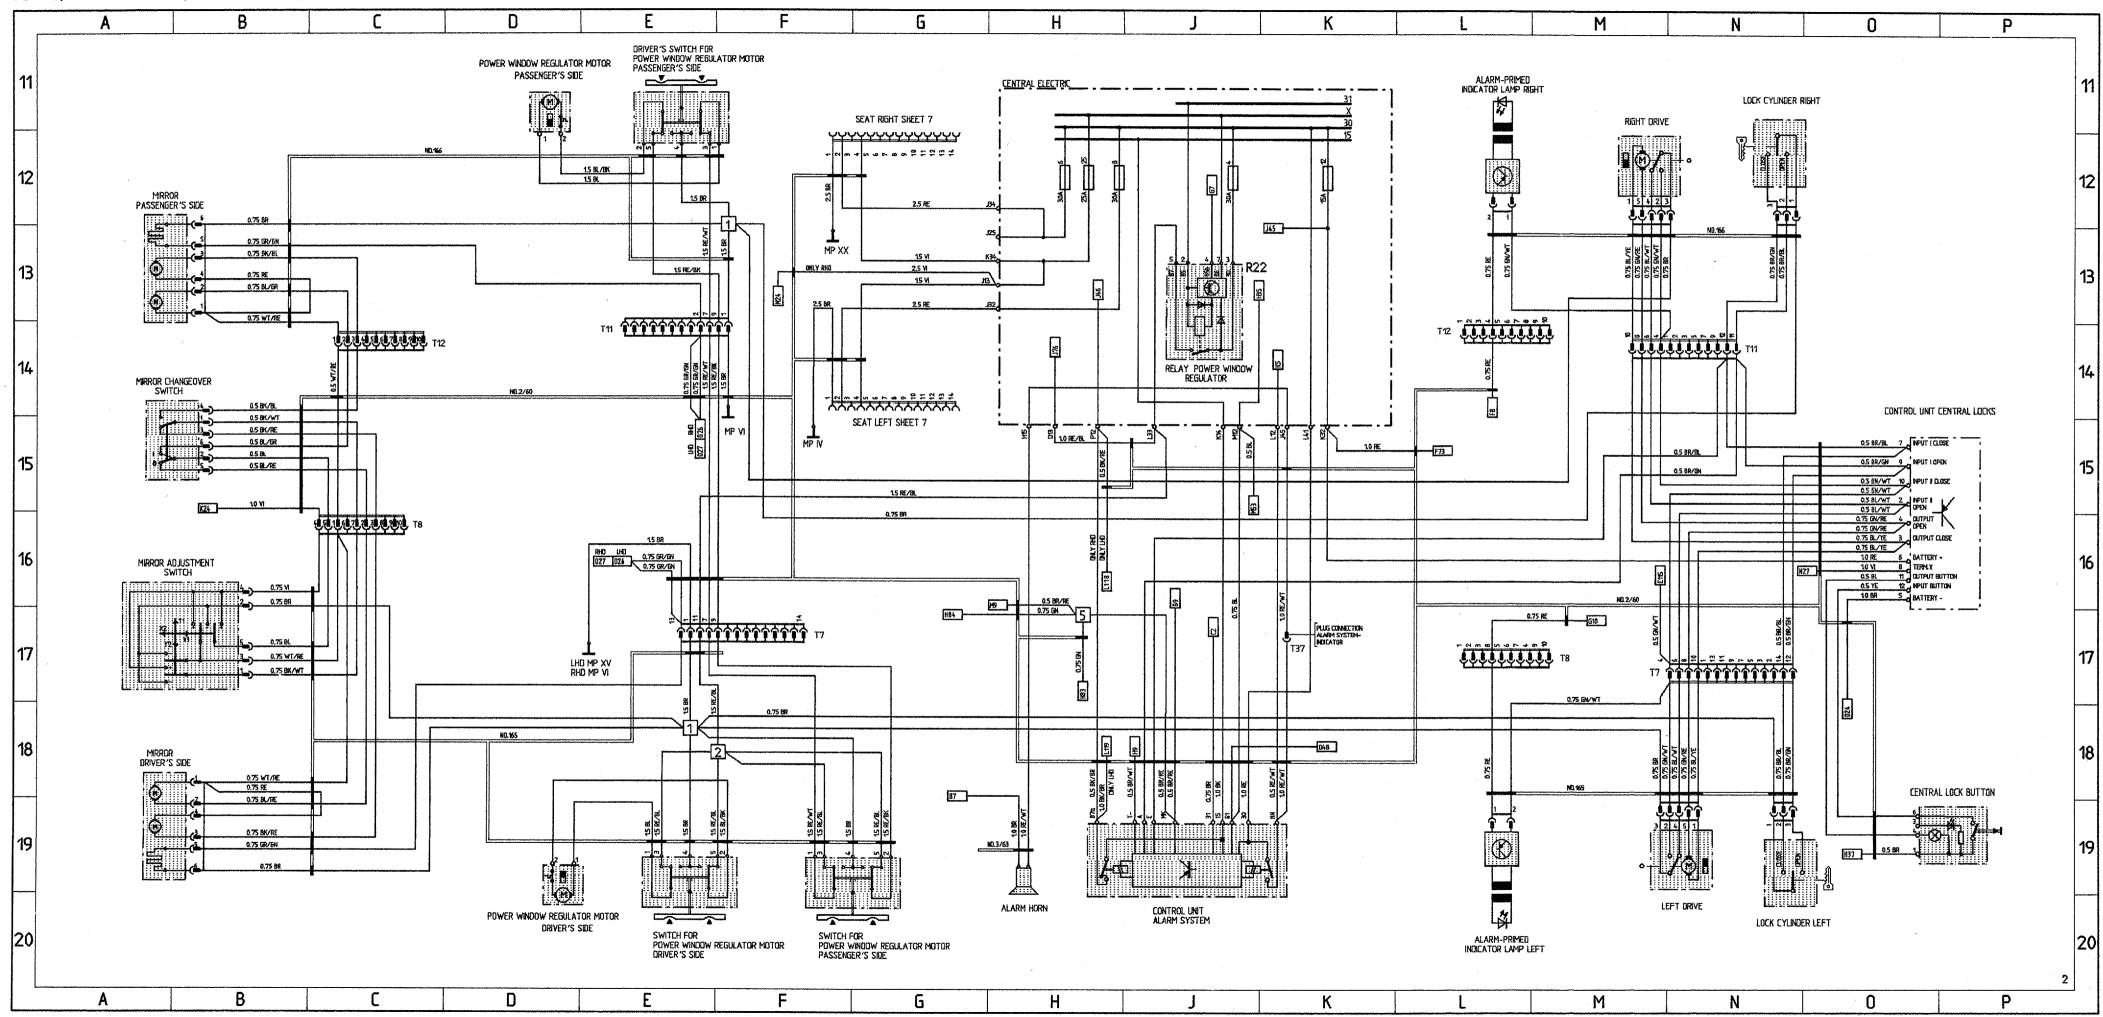

Each individual wiring diagram contains a part of the central-electrics box in a dashdotted frame.

This part of the central-electrics box shows all the lines and relays necessary for the individual wiring diagram.

The earth/ground points are identified by "MP" and their location is shown in a vehicle diagram.

The 10-pin connectors on the central-electrics box are clipped together out of 3 parts, the 20-pin connectors are clipped together out of 5 parts.