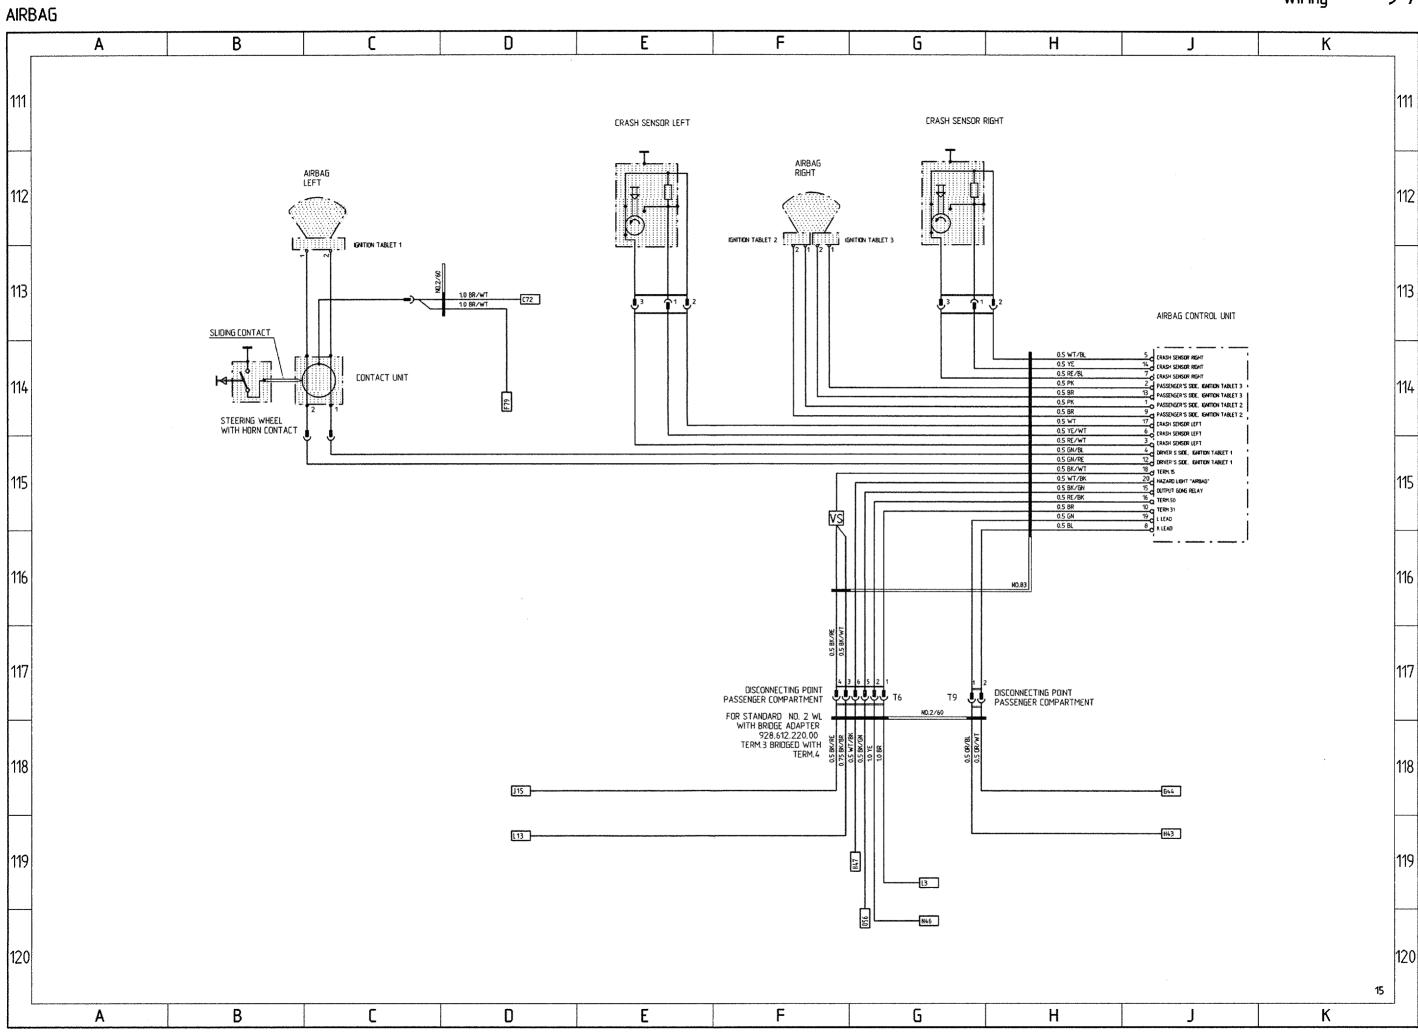

# Wiring Diagram Type 911Carrera 2 and 4 Model 90

|       |    | Coordinates |                                                                                  |
|-------|----|-------------|----------------------------------------------------------------------------------|
| Sheet | 1  | 1 - 10      | Lights                                                                           |
| Sheet | 2  | 11 - 20     | Alarm System, Central Locks, Mirror,<br>Power Window Regulator                   |
| Sheet | 3  | 21 - 30     | Heater, AC, Coolant Fan, Rear Window<br>Defogger                                 |
| Sheet | 4  | 31 - 40     | ABS, Porsche Dynamic AWD Control (Carrera 4)                                     |
| Sheet | 4a | 31 - 40     | ABS (Carrera 2)                                                                  |
| Sheet | 5  | 41 - 50     | Motor, Ignition, Cruise Control                                                  |
| Sheet | 6  | 51 - 60     | Instruments, Sender, Central Informer                                            |
| Sheet | 7  | 61 - 70     | Seats                                                                            |
| Sheet | 8  | 71 - 80     | Rear Spoiler, Two-Tone Horns, Wipe- and Wash Cleaners, Sun Roof, Convertible Top |
| Sheet | 9  | 81 - 90     | Radio                                                                            |
| Sheet | 10 | 91 - 100    | Fog Light, Rear Fog Light                                                        |
| Sheet | 11 |             | Central Electric                                                                 |
| Sheet | 12 |             | Construction Components                                                          |
| Sheet | 13 |             | Plug Connections, Ground Points, M-Numbers                                       |
| Sheet | 14 | 101 - 110   | Trailer Coupling                                                                 |
| Sheet | 15 | 111 - 120   | Rev-meter, On-board computer, Airbag                                             |
| Sheet | 16 | 121 - 130   | Tiptronic (Carrera 2)                                                            |