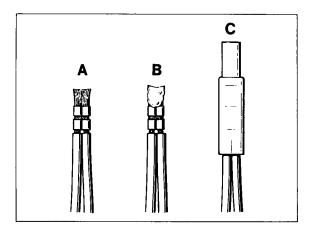

#### Note

Unscrew convertible top motors (4 screws) on Cabriolet models.

- Cut open insulating tube for wiring harness, starting at the rubber grommets and continuing for approx. 20 cm to the right.
- 6. Remove PVC insulating tape.
- Remove shrink-fit caps from connector joints.
- 8. Cut off connectors.
- 9. Remove combination wires.
- 10. Fit repair wires, starting at wheel carriers and routing them towards the seat well.
- 11. Strip wire along a length of 10 mm.
- 12. Connect wires according to table using crimp connectors and standard crimping tool (A).

1316 - 97

Combination wire

Wiring harn, No. 2

| Combinat | ion wife | Willing Harri. 140. |  |
|----------|----------|---------------------|--|
| Color    | Length   | Color               |  |
|          |          | rear left           |  |
| br/sw    | 30 mm    | br/sw               |  |
| br/gn    | 60 mm    | br/gn               |  |
| br/ws    | 90 mm    | ws*                 |  |
| br/bl    | 120 mm   | Screen              |  |
| br       | 150 mm   | br                  |  |
|          |          | rear right          |  |
| br/sw    | 30 mm    | br/sw               |  |
| br/gn    | 60 mm    | br/gn               |  |
| br/ws    | 90 mm    | ge*                 |  |
| br/bi    | 120 mm   | Screen              |  |
| br       | 150 mm   | br                  |  |
|          |          | l                   |  |

#### \* screened wires

br - brown

sw - black

ge - yellow

bl - blue

ws - white

gn - green

- 13. Solder tips after crimping (B).
- 14. Fit shrink-fit caps and shrink them using a hot-air gun (C).
- 15. Wrap up entire connector joint area using commercially available PVC tape.