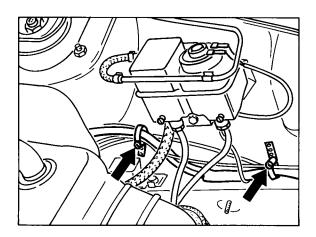

#### Rear

In the right-hand and left-hand seat well, before the wires branch off to the outside.

#### **Front**

In the right-hand and left-hand luggage compartment above the side member near the spring strut domes.

#### Rear

- 1. Disconnect battery.
- 2. Fold emergency seat backrests forward.
- Remove rear wall trim.
- 4. Use adhesive tape to locate insulating padding out of the way.

#### Note

Unscrew convertible top motors (4 screws) on Cabriolet models.

- Cut open insulating tube for wiring harness, starting at the rubber grommets and continuing for approx. 20 cm to the right.
- 6. Remove PVC insulating tape.
- Remove shrink-fit caps from connector joints.
- 8. Cut off connectors.
- 9. Remove combination wires.
- 10. Fit repair wires, starting at wheel carriers and routing them towards the seat well.
- 11. Strip wire along a length of 10 mm.
- 12. Connect wires according to table using crimp connectors and standard crimping tool (A).