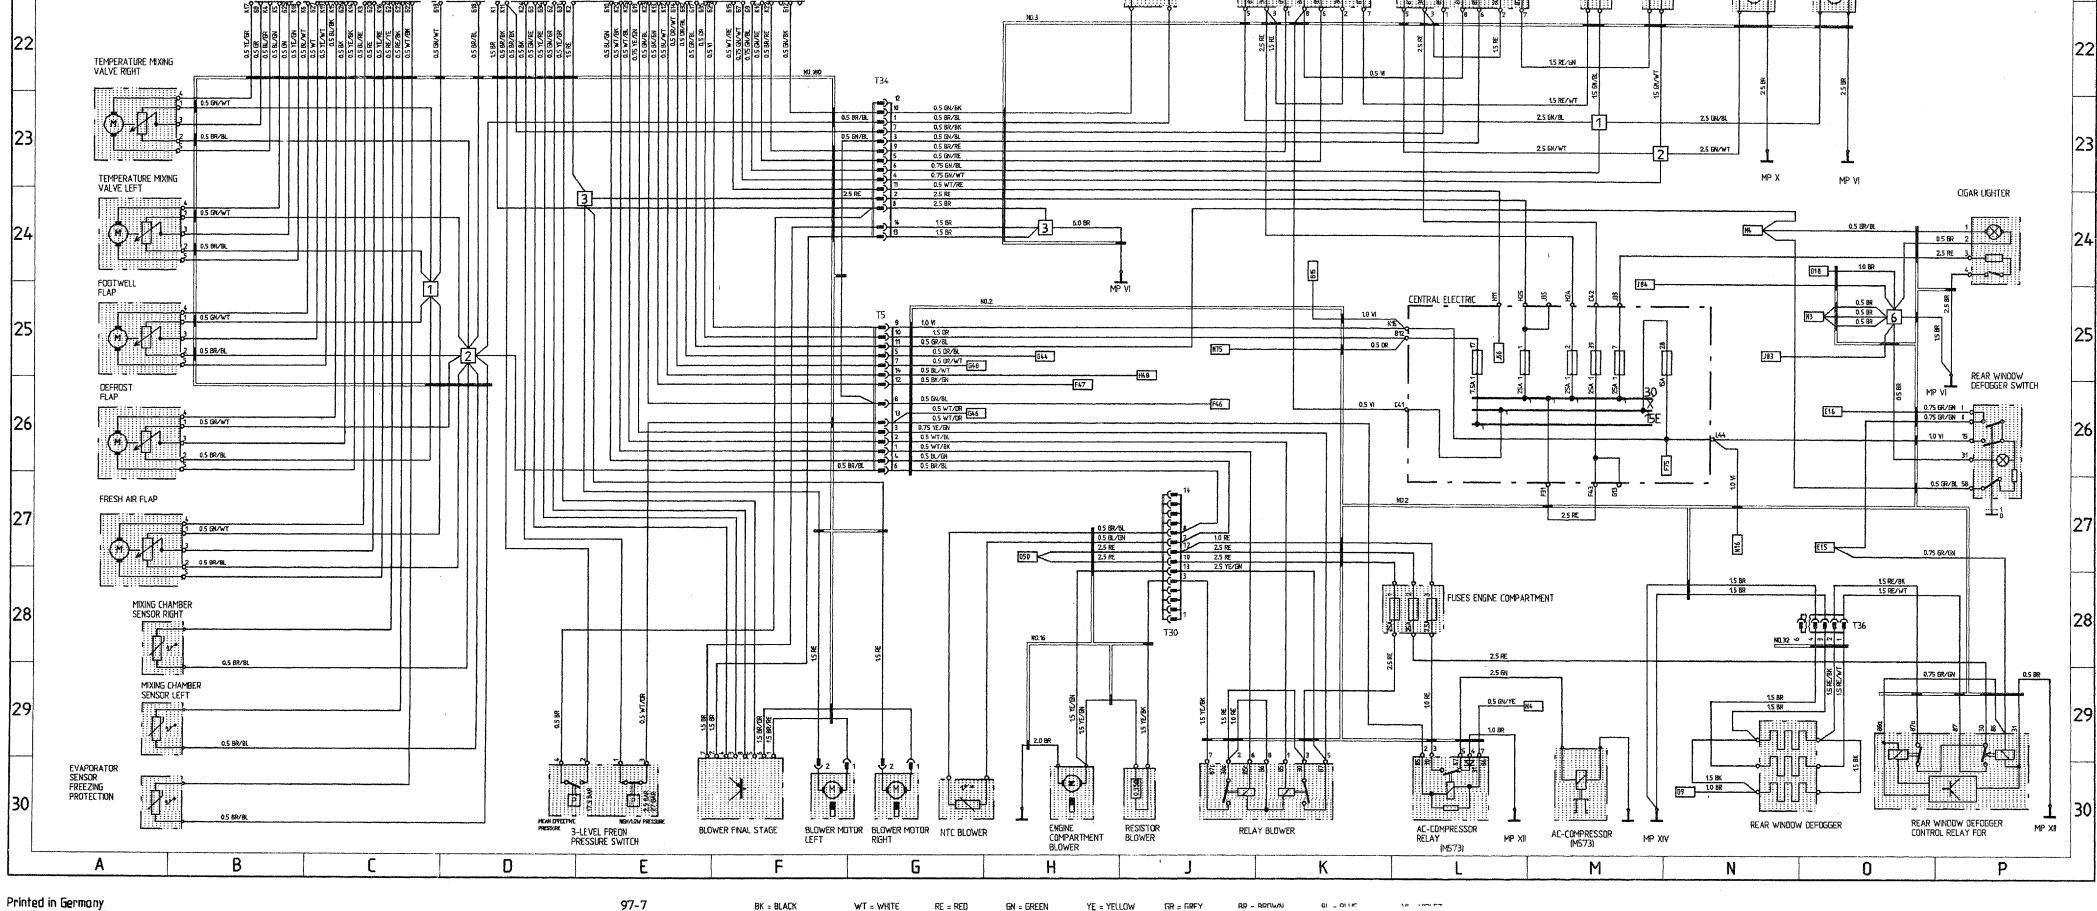

# Wiring Diagram Type 911Carrera 4 Model 89

|          | Coordinates | •                                                              |
|----------|-------------|----------------------------------------------------------------|
| Sheet 1  | 1- 10       | Lights                                                         |
| Sheet 2  | 11 - 20     | Alarm System, Central Locks, Mirror,<br>Power Window Regulator |
| Sheet 3  | 21 - 30     | Heater, AC, Coolant Fan, Rear Window Defogger                  |
| Sheet 4  | 31 - 40     | ABS, Porsche Dynamic AWD Control                               |
| Sheet 5  | 41 - 50     | Motor, Ignition, Cruise Control                                |
| Sheet 6  | 51 - 60     | Instruments, Sender, Central Informer                          |
| Sheet 7  | 61 - 70     | Seats                                                          |
| Sheet 8  | 71 - 80     | Rear Spoiler, Two-Tone Horns, Wipe- and Wash<br>Cleaners       |
| Sheet 9  | 81 - 90     | Radio                                                          |
| Sheet 10 | 91 - 100    | Fog Light, Rear Fog Light                                      |
| Sheet 11 |             | Central Electric                                               |
| Sheet 12 |             | Construction Components                                        |
| Sheet 13 |             | Plug Connections and Ground Points                             |

# Wiring Diagram Type 911 Carrera 4 Model 89

The wiring diagram consists of 11 individual wiring diagrams, 1 sheet construction components and 1 sheet plug connections and ground points. These are divided into coordinate fields.

Each individual wiring diagram contains a part of the central-electrics box in a dashdotted frame.

This part of the central-electrics box shows all the lines and relays necessary for the individual wiring diagram.

The earth/ground points are identified by "MP" and their location is shown in a vehicle diagram.

The 10-pin connectors on the central-electrics box are clipped together out of 3 parts, the 20-pin connectors are clipped together out of 5 parts.