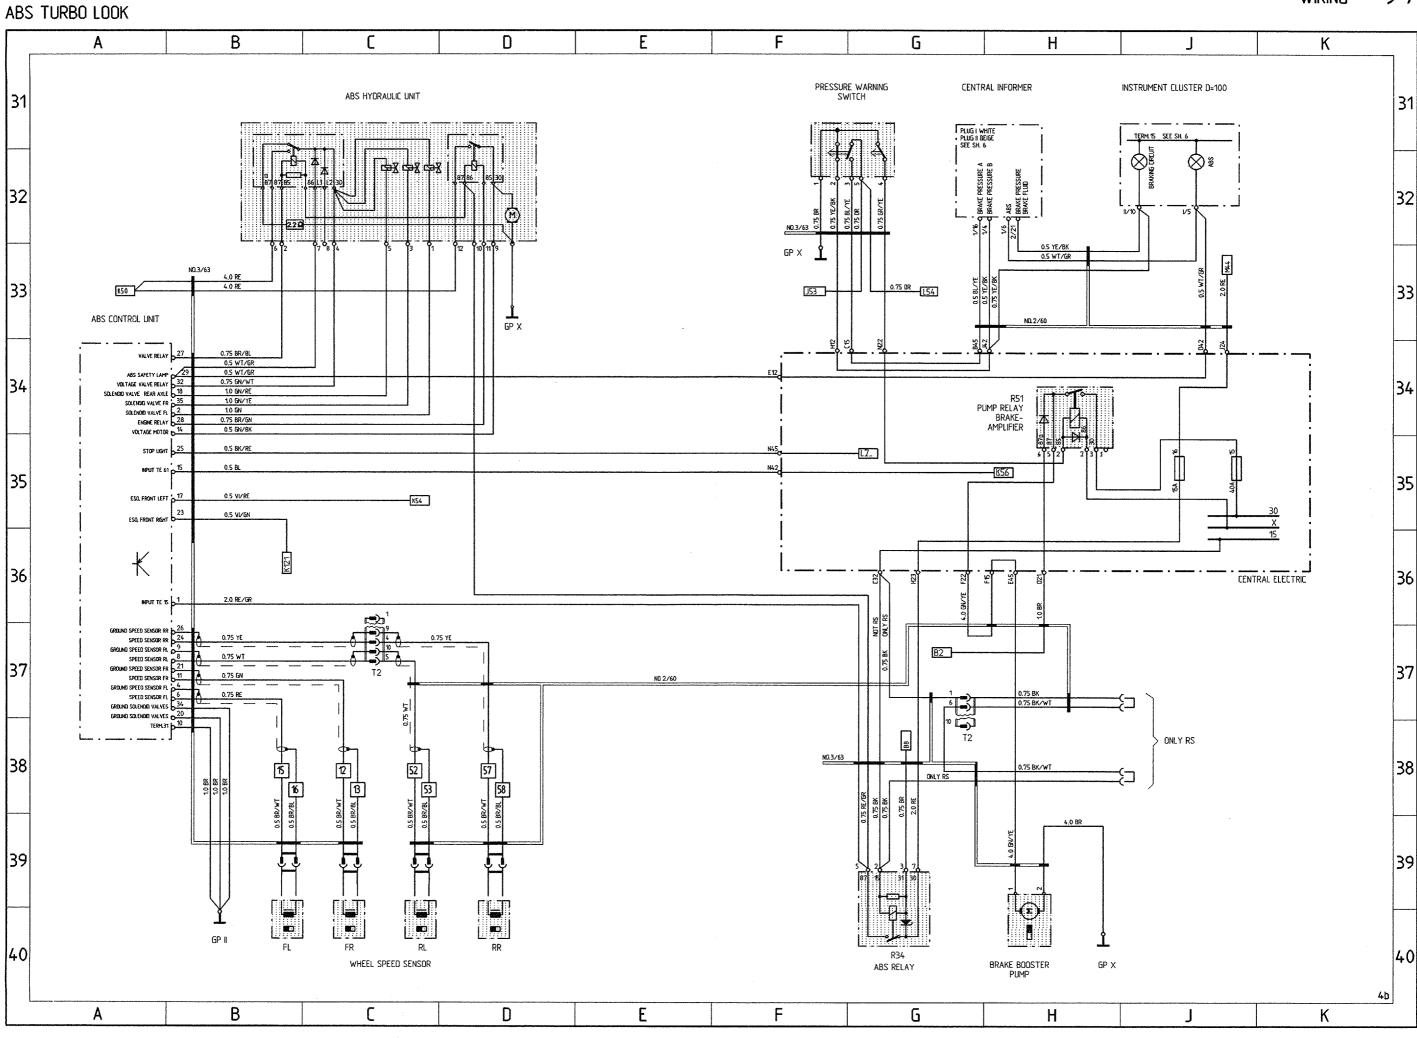

# Wiring Diagram Type 911Carrera 4 Model 89

|          | Coordinates | •                                                              |
|----------|-------------|----------------------------------------------------------------|
| Sheet 1  | 1- 10       | Lights                                                         |
| Sheet 2  | 11 - 20     | Alarm System, Central Locks, Mirror,<br>Power Window Regulator |
| Sheet 3  | 21 - 30     | Heater, AC, Coolant Fan, Rear Window Defogger                  |
| Sheet 4  | 31 - 40     | ABS, Porsche Dynamic AWD Control                               |
| Sheet 5  | 41 - 50     | Motor, Ignition, Cruise Control                                |
| Sheet 6  | 51 - 60     | Instruments, Sender, Central Informer                          |
| Sheet 7  | 61 - 70     | Seats                                                          |
| Sheet 8  | 71 - 80     | Rear Spoiler, Two-Tone Horns, Wipe- and Wash<br>Cleaners       |
| Sheet 9  | 81 - 90     | Radio                                                          |
| Sheet 10 | 91 - 100    | Fog Light, Rear Fog Light                                      |
| Sheet 11 |             | Central Electric                                               |
| Sheet 12 |             | Construction Components                                        |
| Sheet 13 |             | Plug Connections and Ground Points                             |

# Wiring Diagram Type 911Carrera 2 and 4 Model 90

|       |    | Coordinates |                                                                                  |
|-------|----|-------------|----------------------------------------------------------------------------------|
| Sheet | 1  | 1 - 10      | Lights                                                                           |
| Sheet | 2  | 11 - 20     | Alarm System, Central Locks, Mirror,<br>Power Window Regulator                   |
| Sheet | 3  | 21 - 30     | Heater, AC, Coolant Fan, Rear Window<br>Defogger                                 |
| Sheet | 4  | 31 - 40     | ABS, Porsche Dynamic AWD Control (Carrera 4)                                     |
| Sheet | 4a | 31 - 40     | ABS (Carrera 2)                                                                  |
| Sheet | 5  | 41 - 50     | Motor, Ignition, Cruise Control                                                  |
| Sheet | 6  | 51 - 60     | Instruments, Sender, Central Informer                                            |
| Sheet | 7  | 61 - 70     | Seats                                                                            |
| Sheet | 8  | 71 - 80     | Rear Spoiler, Two-Tone Horns, Wipe- and Wash Cleaners, Sun Roof, Convertible Top |
| Sheet | 9  | 81 - 90     | Radio                                                                            |
| Sheet | 10 | 91 - 100    | Fog Light, Rear Fog Light                                                        |
| Sheet | 11 |             | Central Electric                                                                 |
| Sheet | 12 |             | Construction Components                                                          |
| Sheet | 13 |             | Plug Connections, Ground Points, M-Numbers                                       |
| Sheet | 14 | 101 - 110   | Trailer Coupling                                                                 |
| Sheet | 15 | 111 - 120   | Rev-meter, On-board computer, Airbag                                             |
| Sheet | 16 | 121 - 130   | Tiptronic (Carrera 2)                                                            |

# Wiring Diagram Type 911 Carrera 2 and 4 Model 90

The wiring diagram consists of 15 individual wiring diagrams, 1 sheet construction components and 1 sheet plug connections and ground points. These are divided into coordinate fields.

Each individual wiring diagram contains a part of the central-electrics box in a dashdotted frame.

This part of the central-electrics box shows all the lines and relays necessary for the individual wiring diagram.

The earth/ground points are identified by "MP" and their location is shown in a vehicle diagram.

The 10-pin connectors on the central-electrics box are clipped together out of 3 parts, the 20-pin connectors are clipped together out of 5 parts.

Part 1, with the moduled-on fastening lug, is the "starting element".

Parts 2,3 and 4 are "module elements".

The 10-pin connectors only contents one "module element".

Start- and module elements are identified by the numbers 1....5.

Part 5 ist a "coding element".

The designations of the plug connections in the wiring diagram refer to the "starting element" from, for example, B 11......15, and to the first module element from B 21.....25.