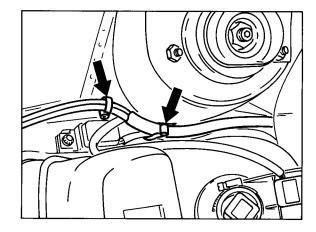

#### Rear

- 1. Disconnect battery.
- 2. Fold emergency seat backrests forward.
- Remove rear wall trim.
- 4. Use adhesive tape to locate insulating padding out of the way.

#### Note

Unscrew convertible top motors (4 screws) on Cabriolet models.

- Cut open insulating tube for wiring harness, starting at the rubber grommets and continuing for approx. 20 cm to the right.
- 6. Remove PVC insulating tape.
- Remove shrink-fit caps from connector joints.
- 8. Cut off connectors.
- 9. Remove combination wires.
- 10. Fit repair wires, starting at wheel carriers and routing them towards the seat well.
- 11. Strip wire along a length of 10 mm.
- 12. Connect wires according to table using crimp connectors and standard crimping tool (A).