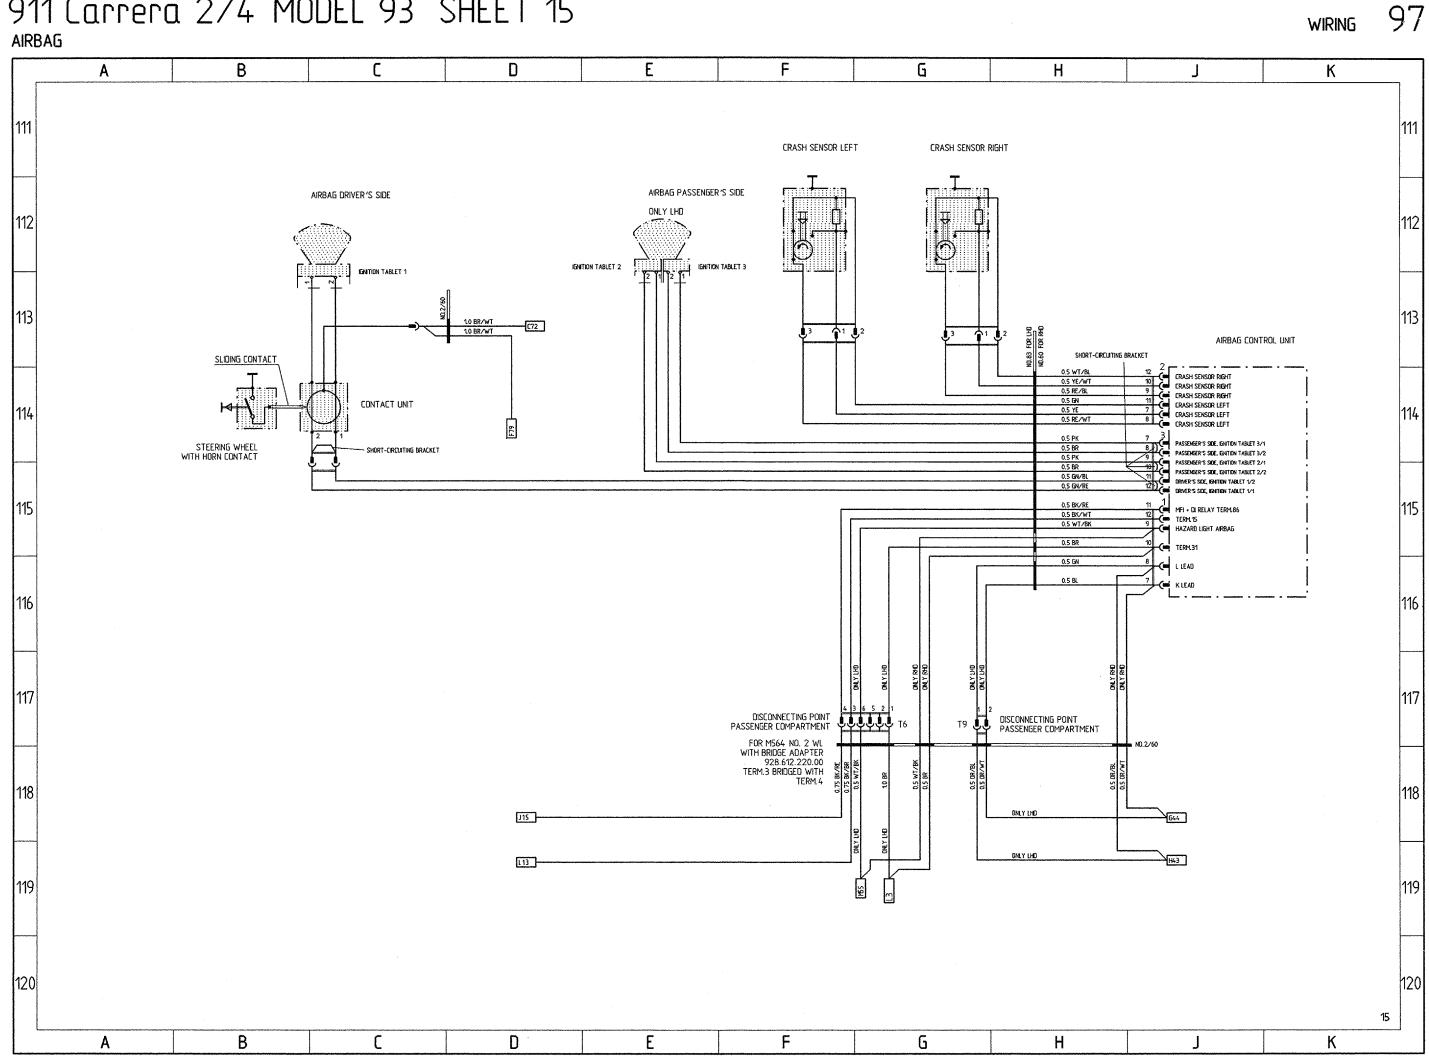

# Wiring Diagram Type 911Carrera 2 and 4 Model 90

|       |    | Coordinates |                                                                                  |
|-------|----|-------------|----------------------------------------------------------------------------------|
| Sheet | 1  | 1 - 10      | Lights                                                                           |
| Sheet | 2  | 11 - 20     | Alarm System, Central Locks, Mirror,<br>Power Window Regulator                   |
| Sheet | 3  | 21 - 30     | Heater, AC, Coolant Fan, Rear Window<br>Defogger                                 |
| Sheet | 4  | 31 - 40     | ABS, Porsche Dynamic AWD Control (Carrera 4)                                     |
| Sheet | 4a | 31 - 40     | ABS (Carrera 2)                                                                  |
| Sheet | 5  | 41 - 50     | Motor, Ignition, Cruise Control                                                  |
| Sheet | 6  | 51 - 60     | Instruments, Sender, Central Informer                                            |
| Sheet | 7  | 61 - 70     | Seats                                                                            |
| Sheet | 8  | 71 - 80     | Rear Spoiler, Two-Tone Horns, Wipe- and Wash Cleaners, Sun Roof, Convertible Top |
| Sheet | 9  | 81 - 90     | Radio                                                                            |
| Sheet | 10 | 91 - 100    | Fog Light, Rear Fog Light                                                        |
| Sheet | 11 |             | Central Electric                                                                 |
| Sheet | 12 |             | Construction Components                                                          |
| Sheet | 13 |             | Plug Connections, Ground Points, M-Numbers                                       |
| Sheet | 14 | 101 - 110   | Trailer Coupling                                                                 |
| Sheet | 15 | 111 - 120   | Rev-meter, On-board computer, Airbag                                             |
| Sheet | 16 | 121 - 130   | Tiptronic (Carrera 2)                                                            |