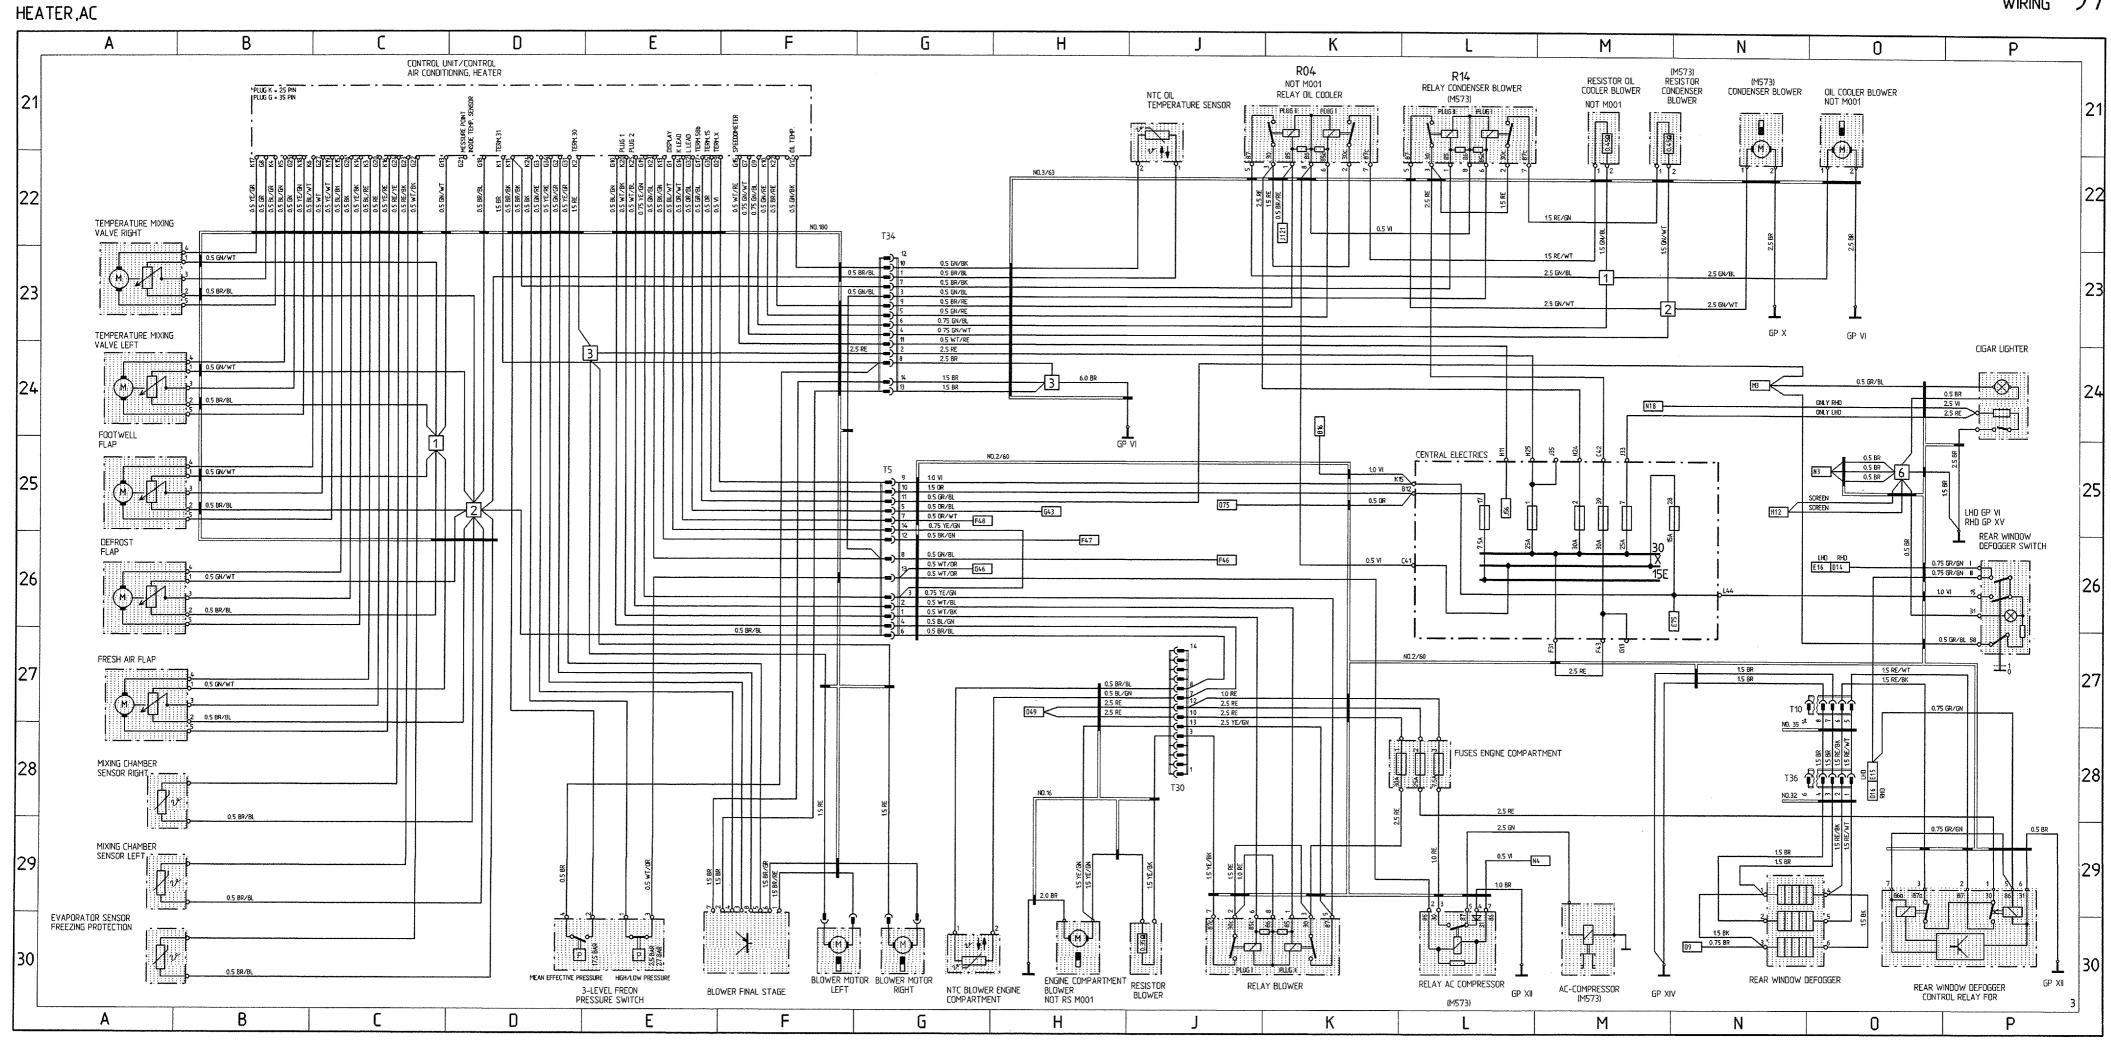

# Wiring Diagram Type 911Carrera 4 Model 89

|          | Coordinates | •                                                              |
|----------|-------------|----------------------------------------------------------------|
| Sheet 1  | 1- 10       | Lights                                                         |
| Sheet 2  | 11 - 20     | Alarm System, Central Locks, Mirror,<br>Power Window Regulator |
| Sheet 3  | 21 - 30     | Heater, AC, Coolant Fan, Rear Window Defogger                  |
| Sheet 4  | 31 - 40     | ABS, Porsche Dynamic AWD Control                               |
| Sheet 5  | 41 - 50     | Motor, Ignition, Cruise Control                                |
| Sheet 6  | 51 - 60     | Instruments, Sender, Central Informer                          |
| Sheet 7  | 61 - 70     | Seats                                                          |
| Sheet 8  | 71 - 80     | Rear Spoiler, Two-Tone Horns, Wipe- and Wash<br>Cleaners       |
| Sheet 9  | 81 - 90     | Radio                                                          |
| Sheet 10 | 91 - 100    | Fog Light, Rear Fog Light                                      |
| Sheet 11 |             | Central Electric                                               |
| Sheet 12 |             | Construction Components                                        |
| Sheet 13 |             | Plug Connections and Ground Points                             |

# Wiring Diagram Type 911Carrera 2 and 4 Model 90

|       |    | Coordinates |                                                                                  |
|-------|----|-------------|----------------------------------------------------------------------------------|
| Sheet | 1  | 1 - 10      | Lights                                                                           |
| Sheet | 2  | 11 - 20     | Alarm System, Central Locks, Mirror,<br>Power Window Regulator                   |
| Sheet | 3  | 21 - 30     | Heater, AC, Coolant Fan, Rear Window<br>Defogger                                 |
| Sheet | 4  | 31 - 40     | ABS, Porsche Dynamic AWD Control (Carrera 4)                                     |
| Sheet | 4a | 31 - 40     | ABS (Carrera 2)                                                                  |
| Sheet | 5  | 41 - 50     | Motor, Ignition, Cruise Control                                                  |
| Sheet | 6  | 51 - 60     | Instruments, Sender, Central Informer                                            |
| Sheet | 7  | 61 - 70     | Seats                                                                            |
| Sheet | 8  | 71 - 80     | Rear Spoiler, Two-Tone Horns, Wipe- and Wash Cleaners, Sun Roof, Convertible Top |
| Sheet | 9  | 81 - 90     | Radio                                                                            |
| Sheet | 10 | 91 - 100    | Fog Light, Rear Fog Light                                                        |
| Sheet | 11 |             | Central Electric                                                                 |
| Sheet | 12 |             | Construction Components                                                          |
| Sheet | 13 |             | Plug Connections, Ground Points, M-Numbers                                       |
| Sheet | 14 | 101 - 110   | Trailer Coupling                                                                 |
| Sheet | 15 | 111 - 120   | Rev-meter, On-board computer, Airbag                                             |
| Sheet | 16 | 121 - 130   | Tiptronic (Carrera 2)                                                            |

# Wiring Diagram Type 911 Carrera 4 Model 89

The wiring diagram consists of 11 individual wiring diagrams, 1 sheet construction components and 1 sheet plug connections and ground points. These are divided into coordinate fields.

Each individual wiring diagram contains a part of the central-electrics box in a dashdotted frame.

This part of the central-electrics box shows all the lines and relays necessary for the individual wiring diagram.

The earth/ground points are identified by "MP" and their location is shown in a vehicle diagram.

The 10-pin connectors on the central-electrics box are clipped together out of 3 parts, the 20-pin connectors are clipped together out of 5 parts.