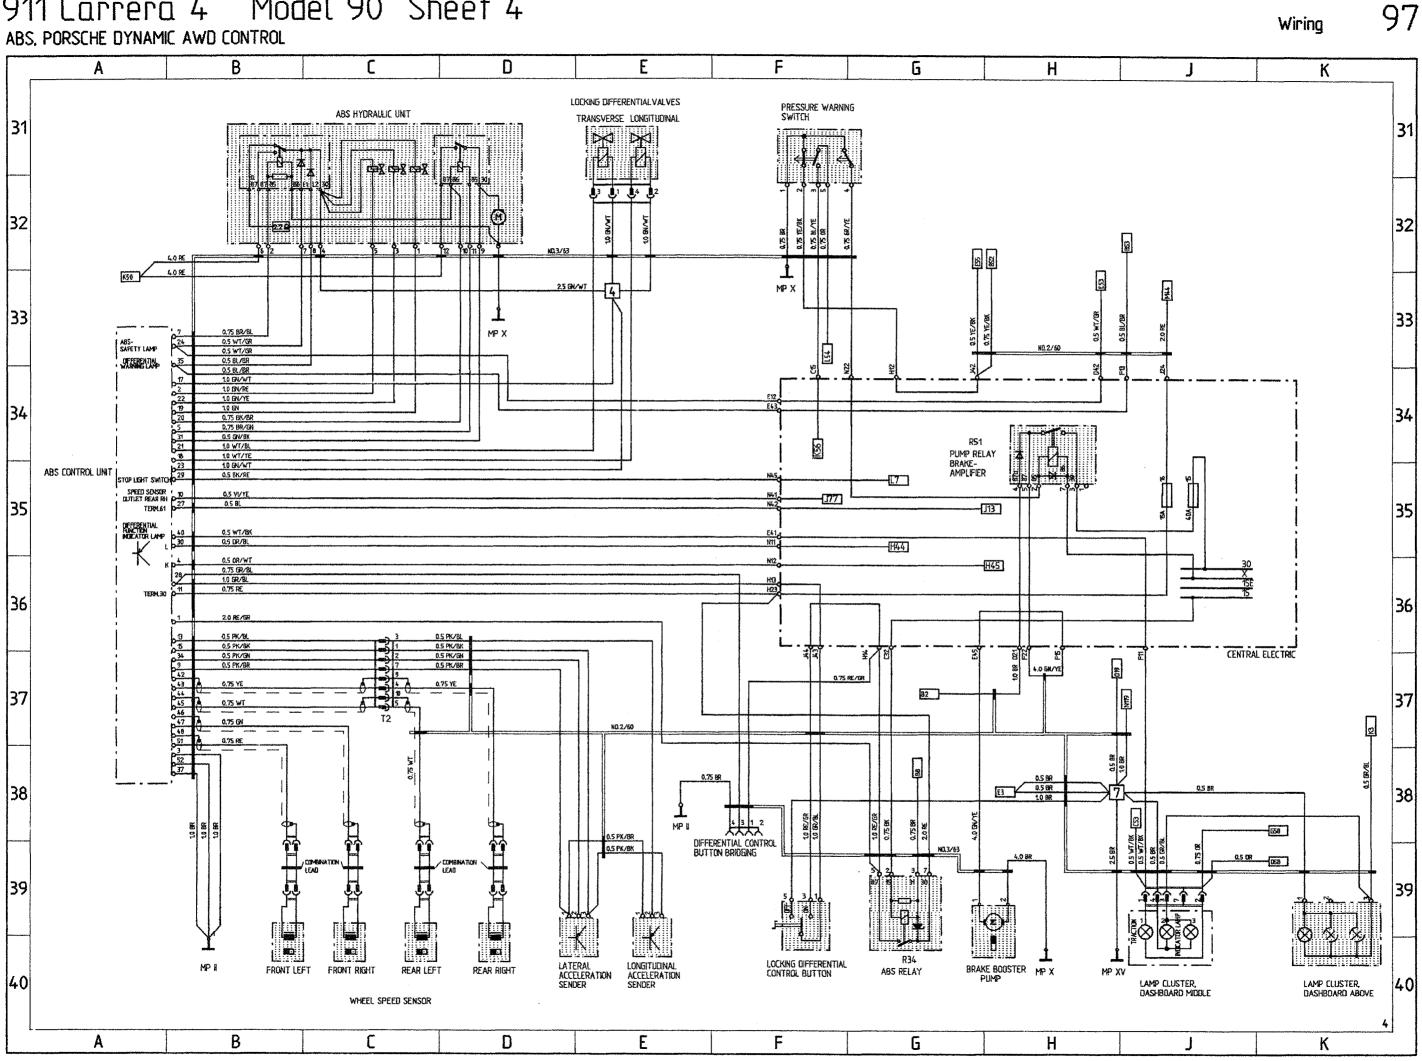

# Wiring Diagram Type 911Carrera 4 Model 89

|          | Coordinates | •                                                              |
|----------|-------------|----------------------------------------------------------------|
| Sheet 1  | 1- 10       | Lights                                                         |
| Sheet 2  | 11 - 20     | Alarm System, Central Locks, Mirror,<br>Power Window Regulator |
| Sheet 3  | 21 - 30     | Heater, AC, Coolant Fan, Rear Window Defogger                  |
| Sheet 4  | 31 - 40     | ABS, Porsche Dynamic AWD Control                               |
| Sheet 5  | 41 - 50     | Motor, Ignition, Cruise Control                                |
| Sheet 6  | 51 - 60     | Instruments, Sender, Central Informer                          |
| Sheet 7  | 61 - 70     | Seats                                                          |
| Sheet 8  | 71 - 80     | Rear Spoiler, Two-Tone Horns, Wipe- and Wash<br>Cleaners       |
| Sheet 9  | 81 - 90     | Radio                                                          |
| Sheet 10 | 91 - 100    | Fog Light, Rear Fog Light                                      |
| Sheet 11 |             | Central Electric                                               |
| Sheet 12 |             | Construction Components                                        |
| Sheet 13 |             | Plug Connections and Ground Points                             |

Printed in Germany

97

97-5

BK = BLACK

97

ABS, PORSCHE DYNAMIC AWD CONTROL

97-11

Printed in Germany

# Wiring Diagram Type 911Carrera 2 and 4 Model 90

|       |    | Coordinates |                                                                                  |
|-------|----|-------------|----------------------------------------------------------------------------------|
| Sheet | 1  | 1 - 10      | Lights                                                                           |
| Sheet | 2  | 11 - 20     | Alarm System, Central Locks, Mirror,<br>Power Window Regulator                   |
| Sheet | 3  | 21 - 30     | Heater, AC, Coolant Fan, Rear Window<br>Defogger                                 |
| Sheet | 4  | 31 - 40     | ABS, Porsche Dynamic AWD Control (Carrera 4)                                     |
| Sheet | 4a | 31 - 40     | ABS (Carrera 2)                                                                  |
| Sheet | 5  | 41 - 50     | Motor, Ignition, Cruise Control                                                  |
| Sheet | 6  | 51 - 60     | Instruments, Sender, Central Informer                                            |
| Sheet | 7  | 61 - 70     | Seats                                                                            |
| Sheet | 8  | 71 - 80     | Rear Spoiler, Two-Tone Horns, Wipe- and Wash Cleaners, Sun Roof, Convertible Top |
| Sheet | 9  | 81 - 90     | Radio                                                                            |
| Sheet | 10 | 91 - 100    | Fog Light, Rear Fog Light                                                        |
| Sheet | 11 |             | Central Electric                                                                 |
| Sheet | 12 |             | Construction Components                                                          |
| Sheet | 13 |             | Plug Connections, Ground Points, M-Numbers                                       |
| Sheet | 14 | 101 - 110   | Trailer Coupling                                                                 |
| Sheet | 15 | 111 - 120   | Rev-meter, On-board computer, Airbag                                             |
| Sheet | 16 | 121 - 130   | Tiptronic (Carrera 2)                                                            |