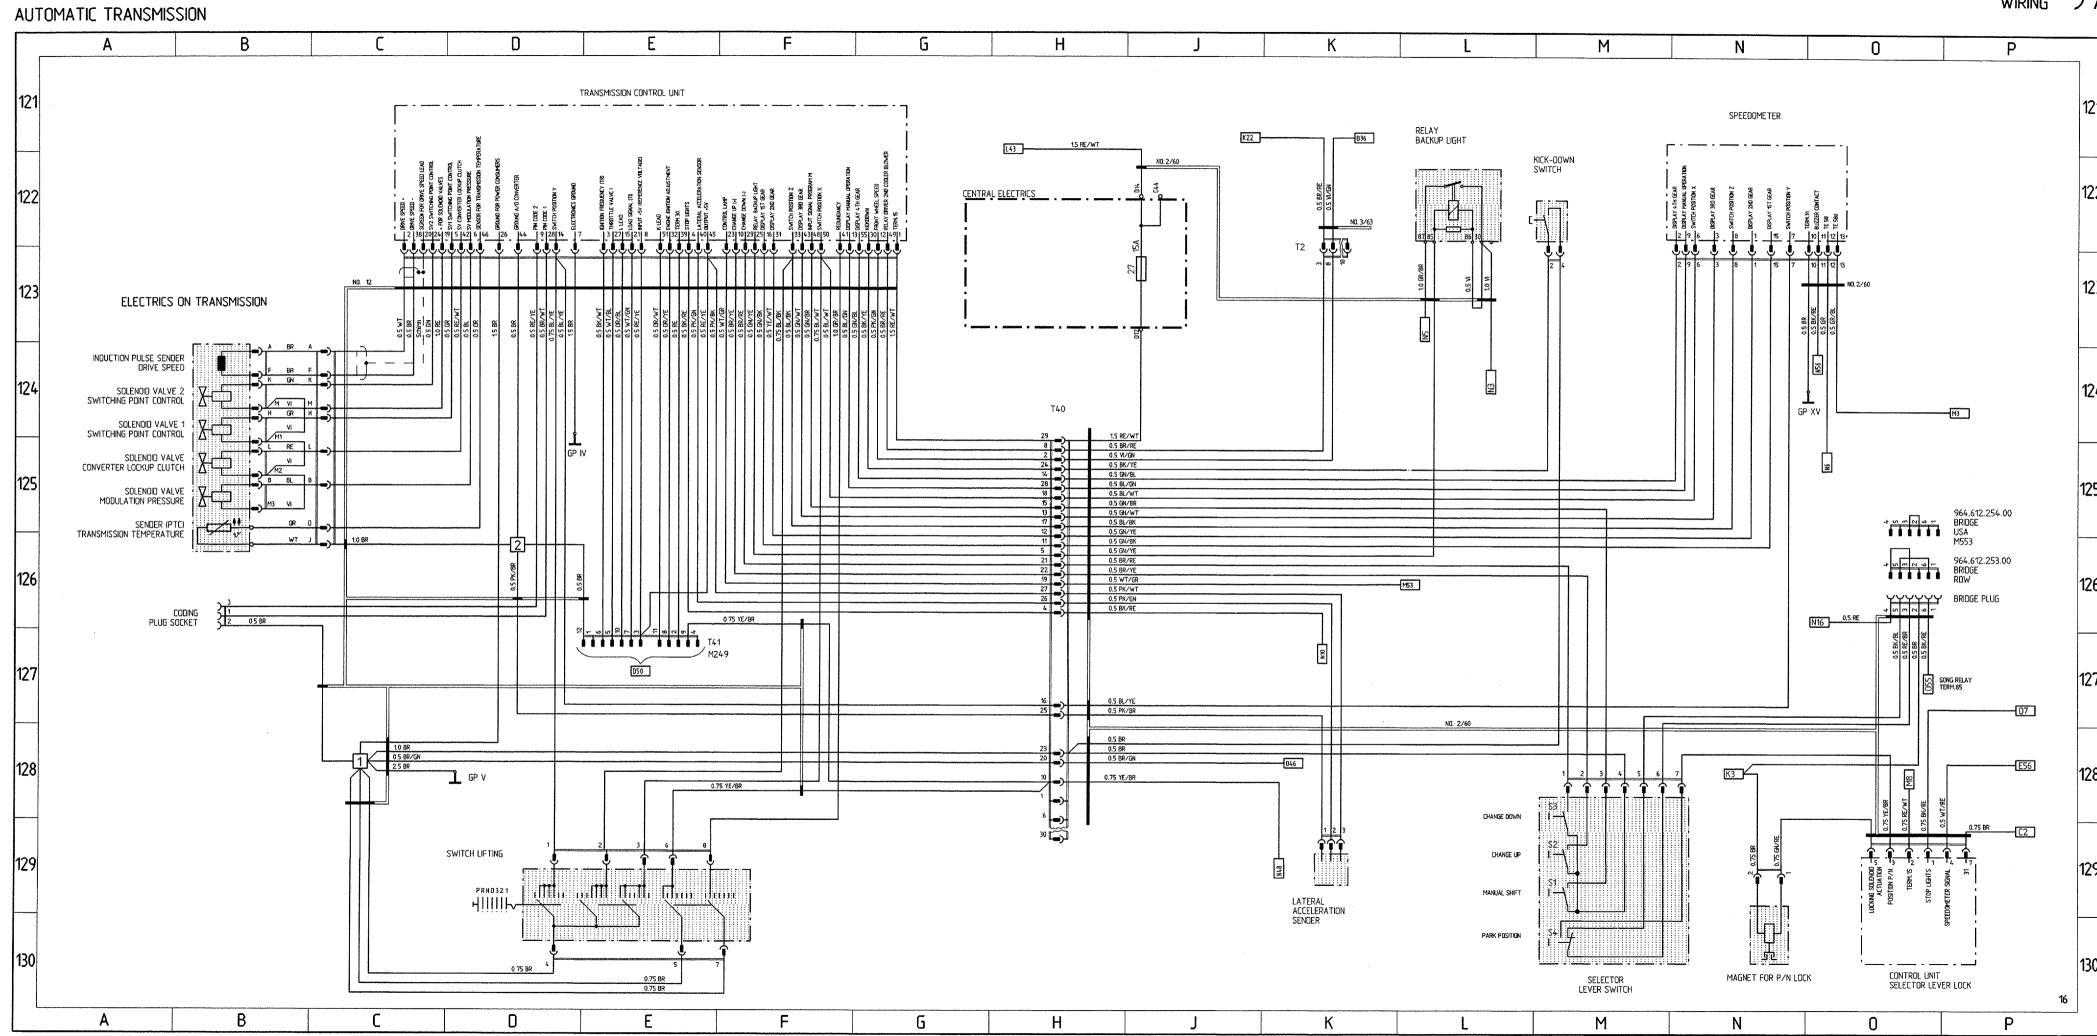

# Wiring Diagram Type 911Carrera 2 and 4 Model 90

|       |    | Coordinates |                                                                                  |
|-------|----|-------------|----------------------------------------------------------------------------------|
| Sheet | 1  | 1 - 10      | Lights                                                                           |
| Sheet | 2  | 11 - 20     | Alarm System, Central Locks, Mirror,<br>Power Window Regulator                   |
| Sheet | 3  | 21 - 30     | Heater, AC, Coolant Fan, Rear Window<br>Defogger                                 |
| Sheet | 4  | 31 - 40     | ABS, Porsche Dynamic AWD Control (Carrera 4)                                     |
| Sheet | 4a | 31 - 40     | ABS (Carrera 2)                                                                  |
| Sheet | 5  | 41 - 50     | Motor, Ignition, Cruise Control                                                  |
| Sheet | 6  | 51 - 60     | Instruments, Sender, Central Informer                                            |
| Sheet | 7  | 61 - 70     | Seats                                                                            |
| Sheet | 8  | 71 - 80     | Rear Spoiler, Two-Tone Horns, Wipe- and Wash Cleaners, Sun Roof, Convertible Top |
| Sheet | 9  | 81 - 90     | Radio                                                                            |
| Sheet | 10 | 91 - 100    | Fog Light, Rear Fog Light                                                        |
| Sheet | 11 |             | Central Electric                                                                 |
| Sheet | 12 |             | Construction Components                                                          |
| Sheet | 13 |             | Plug Connections, Ground Points, M-Numbers                                       |
| Sheet | 14 | 101 - 110   | Trailer Coupling                                                                 |
| Sheet | 15 | 111 - 120   | Rev-meter, On-board computer, Airbag                                             |
| Sheet | 16 | 121 - 130   | Tiptronic (Carrera 2)                                                            |

# Wiring Diagram Type 911 Carrera 2 and 4 Model 90

The wiring diagram consists of 15 individual wiring diagrams, 1 sheet construction components and 1 sheet plug connections and ground points. These are divided into coordinate fields.

Each individual wiring diagram contains a part of the central-electrics box in a dashdotted frame.

This part of the central-electrics box shows all the lines and relays necessary for the individual wiring diagram.

The earth/ground points are identified by "MP" and their location is shown in a vehicle diagram.

The 10-pin connectors on the central-electrics box are clipped together out of 3 parts, the 20-pin connectors are clipped together out of 5 parts.

Part 1, with the moduled-on fastening lug, is the "starting element".

Parts 2,3 and 4 are "module elements".

The 10-pin connectors only contents one "module element".

Start- and module elements are identified by the numbers 1....5.

Part 5 ist a "coding element".

The designations of the plug connections in the wiring diagram refer to the "starting element" from, for example, B 11......15, and to the first module element from B 21.....25.