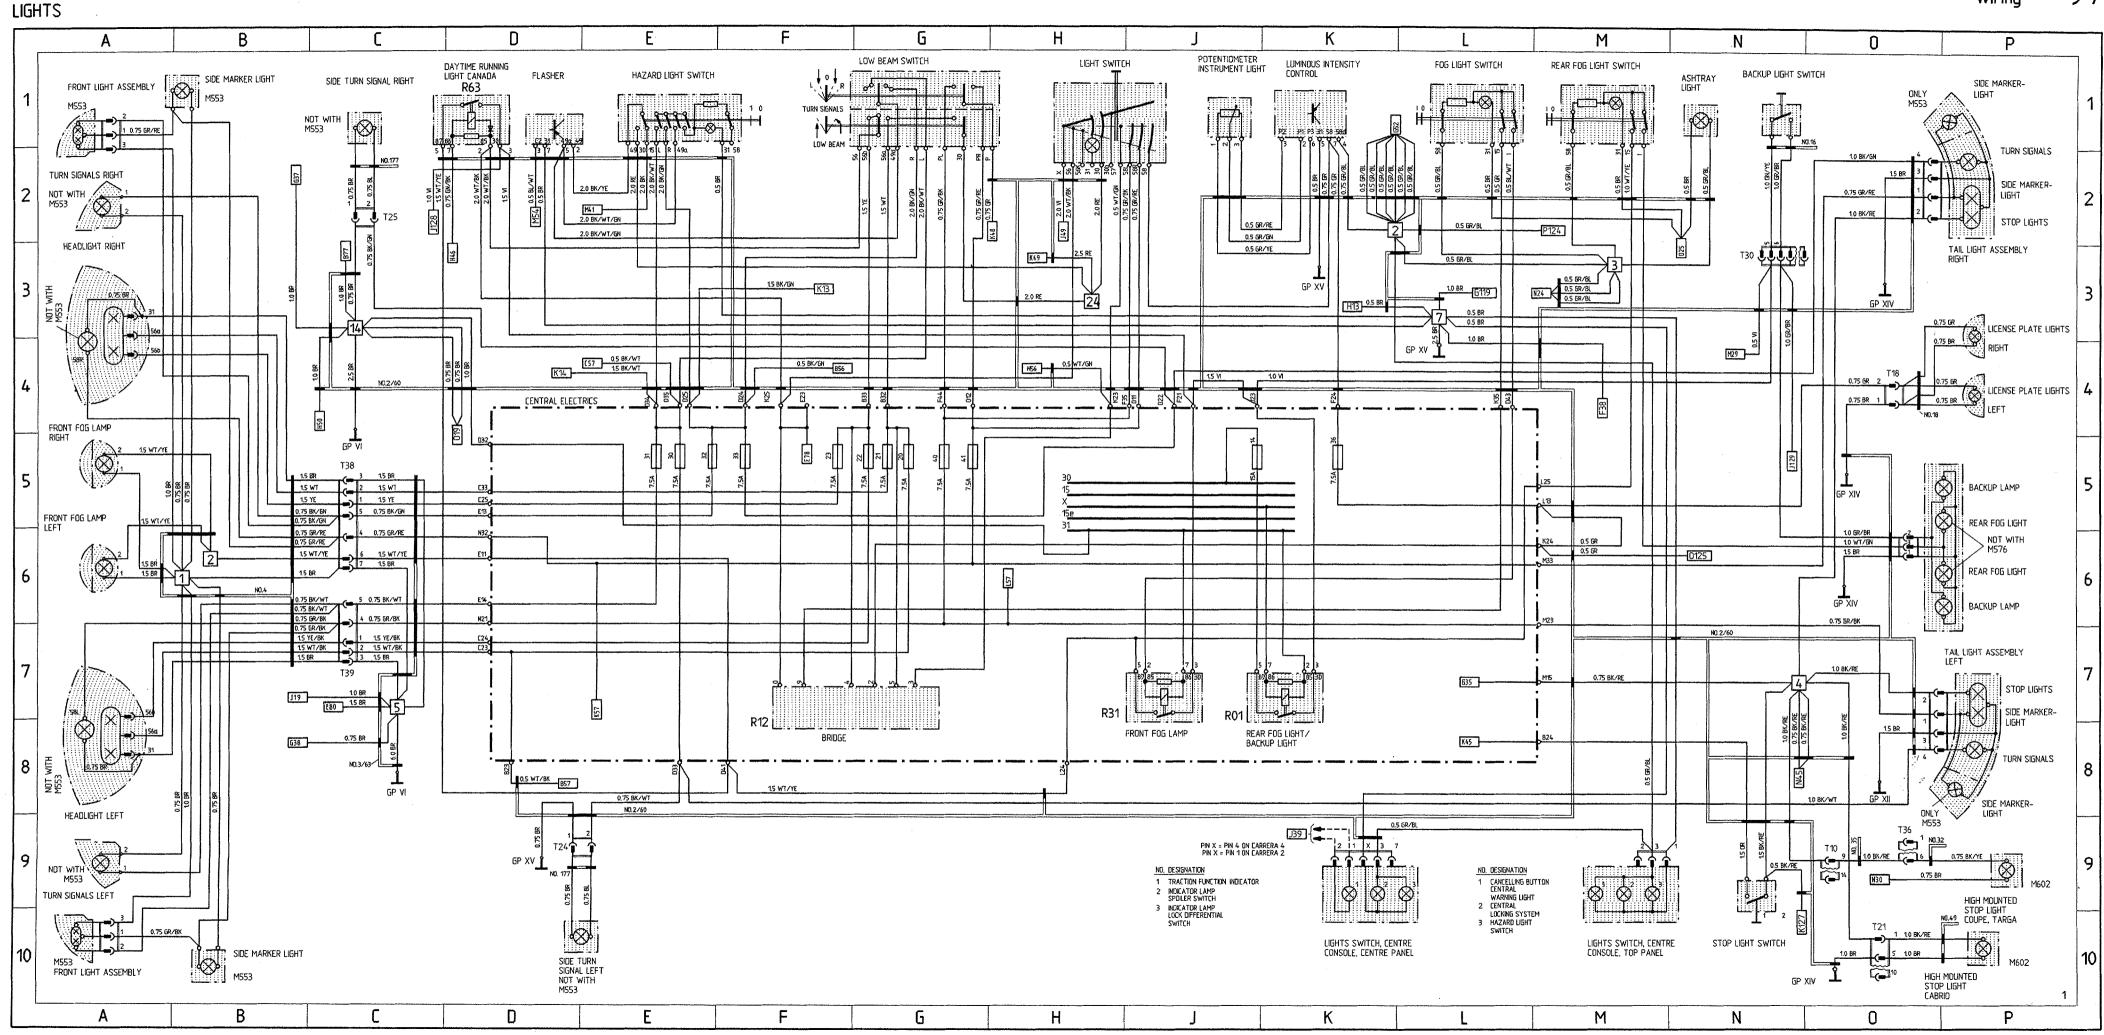

# Wiring Diagram Type 911Carrera 4 Model 89

|          | Coordinates | •                                                              |
|----------|-------------|----------------------------------------------------------------|
| Sheet 1  | 1- 10       | Lights                                                         |
| Sheet 2  | 11 - 20     | Alarm System, Central Locks, Mirror,<br>Power Window Regulator |
| Sheet 3  | 21 - 30     | Heater, AC, Coolant Fan, Rear Window Defogger                  |
| Sheet 4  | 31 - 40     | ABS, Porsche Dynamic AWD Control                               |
| Sheet 5  | 41 - 50     | Motor, Ignition, Cruise Control                                |
| Sheet 6  | 51 - 60     | Instruments, Sender, Central Informer                          |
| Sheet 7  | 61 - 70     | Seats                                                          |
| Sheet 8  | 71 - 80     | Rear Spoiler, Two-Tone Horns, Wipe- and Wash<br>Cleaners       |
| Sheet 9  | 81 - 90     | Radio                                                          |
| Sheet 10 | 91 - 100    | Fog Light, Rear Fog Light                                      |
| Sheet 11 |             | Central Electric                                               |
| Sheet 12 |             | Construction Components                                        |
| Sheet 13 |             | Plug Connections and Ground Points                             |

# Wiring Diagram Type 911 Carrera 4 Model 89

The wiring diagram consists of 11 individual wiring diagrams, 1 sheet construction components and 1 sheet plug connections and ground points. These are divided into coordinate fields.

Each individual wiring diagram contains a part of the central-electrics box in a dashdotted frame.

This part of the central-electrics box shows all the lines and relays necessary for the individual wiring diagram.

The earth/ground points are identified by "MP" and their location is shown in a vehicle diagram.

The 10-pin connectors on the central-electrics box are clipped together out of 3 parts, the 20-pin connectors are clipped together out of 5 parts.