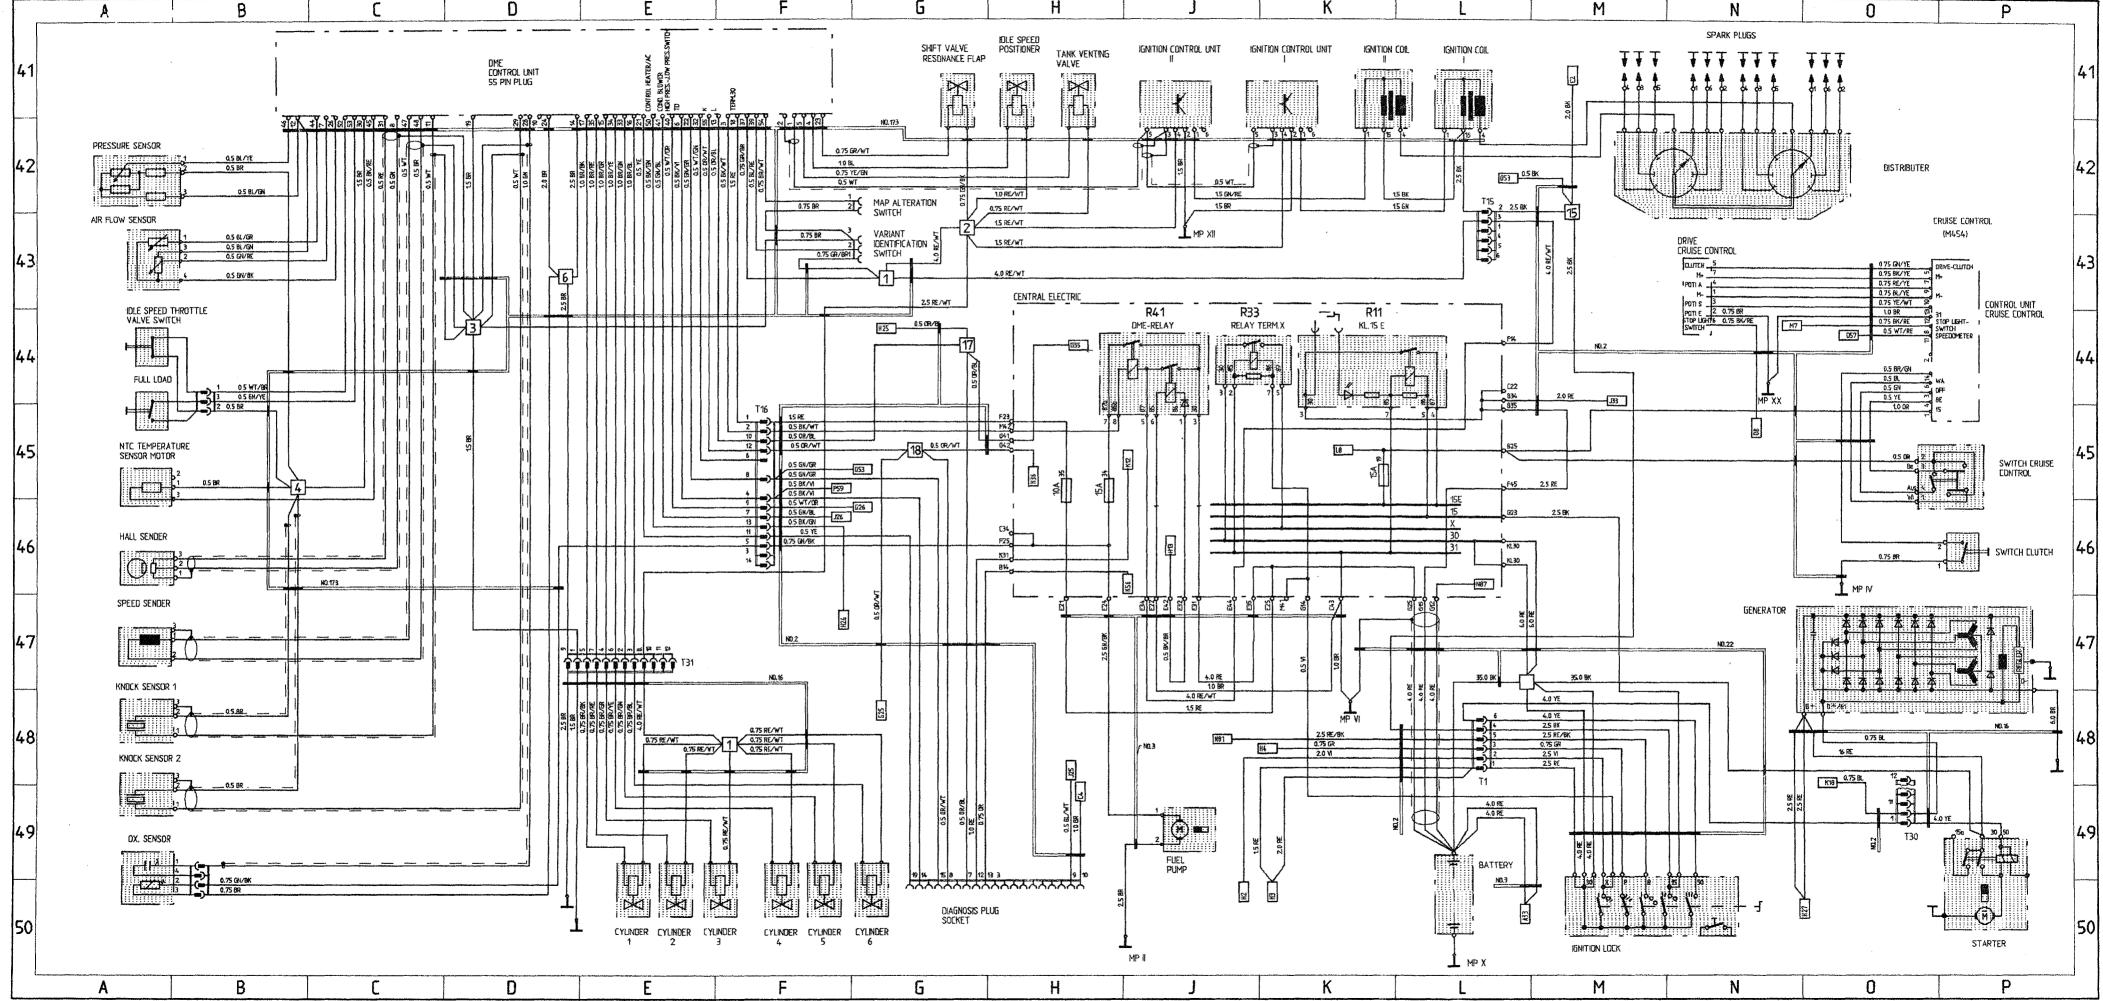

# Wiring Diagram Type 911 Carrera 4 Model 89

The wiring diagram consists of 11 individual wiring diagrams, 1 sheet construction components and 1 sheet plug connections and ground points. These are divided into coordinate fields.

Each individual wiring diagram contains a part of the central-electrics box in a dashdotted frame.

This part of the central-electrics box shows all the lines and relays necessary for the individual wiring diagram.

The earth/ground points are identified by "MP" and their location is shown in a vehicle diagram.

The 10-pin connectors on the central-electrics box are clipped together out of 3 parts, the 20-pin connectors are clipped together out of 5 parts.

Part 1, with the moduled-on fastening lug, is the "starting element".

Parts 2,3 and 4 are "module elements".

The 10-pin connectors only contents one "module element".

Start- and module elements are identified by the numbers 1....5.

Part 5 ist a "coding element".

The designations of the plug connections in the wiring diagram refer to the "starting element" from, for example, B 11......15, and to the first module element from B 21.....25.

# Wiring Diagram Type 911Carrera 4 Model 89

|          | Coordinates | •                                                              |
|----------|-------------|----------------------------------------------------------------|
| Sheet 1  | 1- 10       | Lights                                                         |
| Sheet 2  | 11 - 20     | Alarm System, Central Locks, Mirror,<br>Power Window Regulator |
| Sheet 3  | 21 - 30     | Heater, AC, Coolant Fan, Rear Window Defogger                  |
| Sheet 4  | 31 - 40     | ABS, Porsche Dynamic AWD Control                               |
| Sheet 5  | 41 - 50     | Motor, Ignition, Cruise Control                                |
| Sheet 6  | 51 - 60     | Instruments, Sender, Central Informer                          |
| Sheet 7  | 61 - 70     | Seats                                                          |
| Sheet 8  | 71 - 80     | Rear Spoiler, Two-Tone Horns, Wipe- and Wash<br>Cleaners       |
| Sheet 9  | 81 - 90     | Radio                                                          |
| Sheet 10 | 91 - 100    | Fog Light, Rear Fog Light                                      |
| Sheet 11 |             | Central Electric                                               |
| Sheet 12 |             | Construction Components                                        |
| Sheet 13 |             | Plug Connections and Ground Points                             |