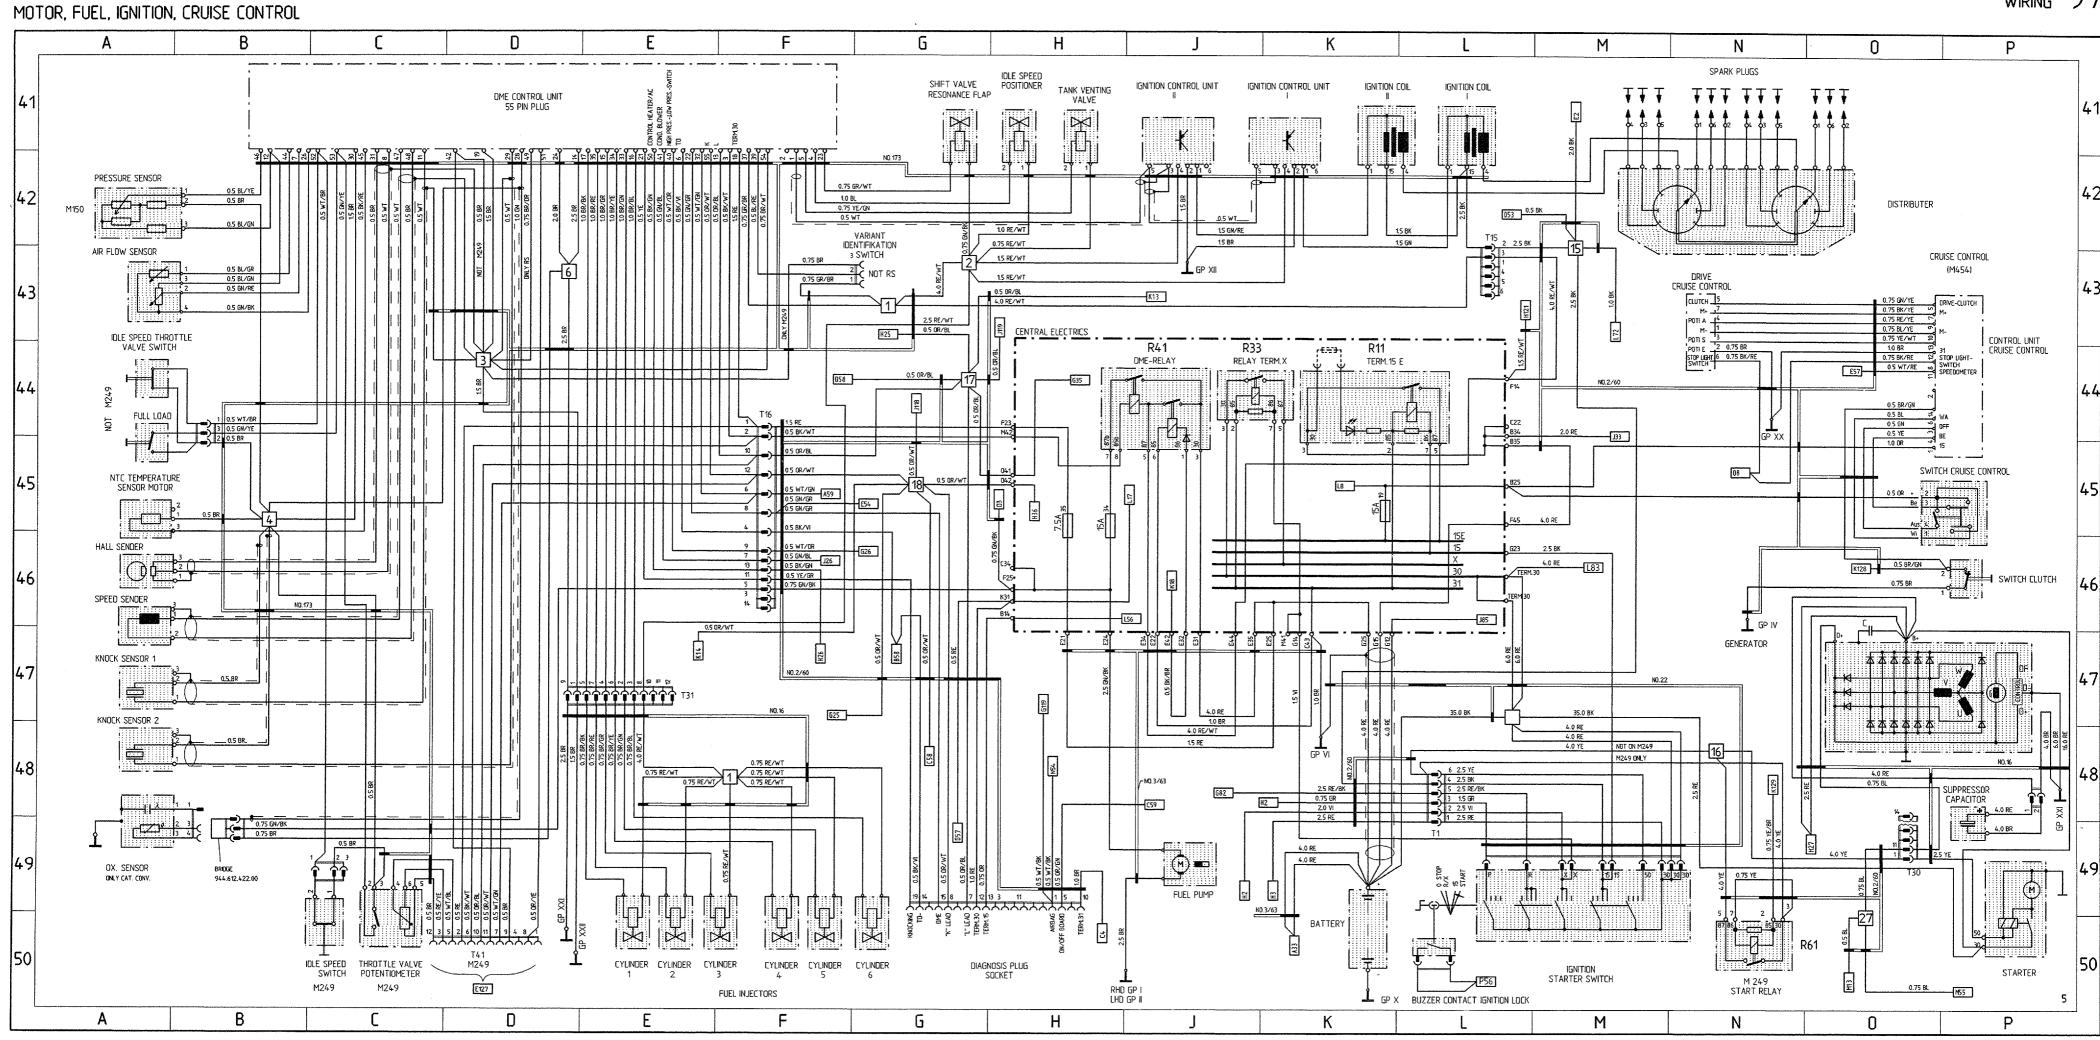

# Wiring Diagram Type 911 Carrera 4 Model 89

The wiring diagram consists of 11 individual wiring diagrams, 1 sheet construction components and 1 sheet plug connections and ground points. These are divided into coordinate fields.

Each individual wiring diagram contains a part of the central-electrics box in a dashdotted frame.

This part of the central-electrics box shows all the lines and relays necessary for the individual wiring diagram.

The earth/ground points are identified by "MP" and their location is shown in a vehicle diagram.

The 10-pin connectors on the central-electrics box are clipped together out of 3 parts, the 20-pin connectors are clipped together out of 5 parts.

Part 1, with the moduled-on fastening lug, is the "starting element".

Parts 2,3 and 4 are "module elements".

The 10-pin connectors only contents one "module element".

Start- and module elements are identified by the numbers 1....5.

Part 5 ist a "coding element".

The designations of the plug connections in the wiring diagram refer to the "starting element" from, for example, B 11......15, and to the first module element from B 21.....25.

# Wiring Diagram Type 911Carrera 4 Model 89

|          | Coordinates | •                                                              |
|----------|-------------|----------------------------------------------------------------|
| Sheet 1  | 1- 10       | Lights                                                         |
| Sheet 2  | 11 - 20     | Alarm System, Central Locks, Mirror,<br>Power Window Regulator |
| Sheet 3  | 21 - 30     | Heater, AC, Coolant Fan, Rear Window Defogger                  |
| Sheet 4  | 31 - 40     | ABS, Porsche Dynamic AWD Control                               |
| Sheet 5  | 41 - 50     | Motor, Ignition, Cruise Control                                |
| Sheet 6  | 51 - 60     | Instruments, Sender, Central Informer                          |
| Sheet 7  | 61 - 70     | Seats                                                          |
| Sheet 8  | 71 - 80     | Rear Spoiler, Two-Tone Horns, Wipe- and Wash<br>Cleaners       |
| Sheet 9  | 81 - 90     | Radio                                                          |
| Sheet 10 | 91 - 100    | Fog Light, Rear Fog Light                                      |
| Sheet 11 |             | Central Electric                                               |
| Sheet 12 |             | Construction Components                                        |
| Sheet 13 |             | Plug Connections and Ground Points                             |