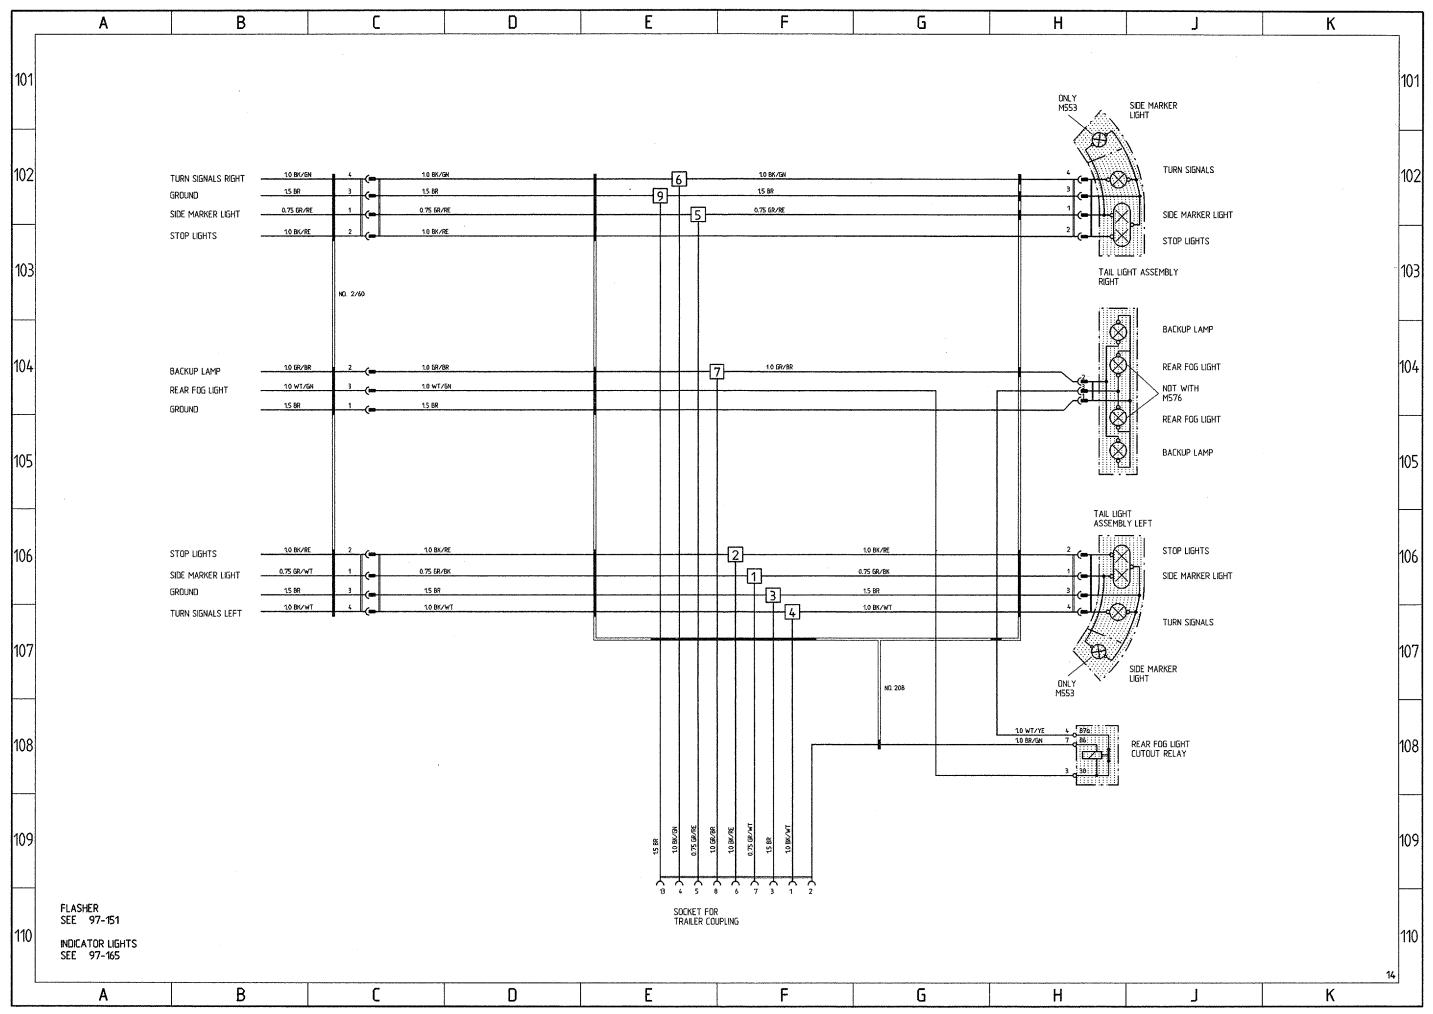

### PLUG CONNECTIONS AND GROUND POINTS

97 ADDITIONAL WIRE DIAGRAM TRAILER COUPLING В C D G Н K 101 SIDE MARKER-LIGHTS TURN SIGNALS 102 1.0 BK/GN 1.0 BK/GN TURN SIGNALS RIGHT GROUND 0.75 GR/RE 0.75 ER/RE 0.75 BR/RE SIDE MARKER-SIDE MARKER LIGHT 10 BK/RE STOP LIGHTS STOP LIGHTS 103 TAIL LIGHT ASSEMBLY NO. 2/60 BACKUP LAMP REAR FOG LIGHT 10 GR/BR 1.0 GR/BR 10 GR/BR BACKUP LAMP 10 WT/GN 1.0 WT/EN REAR FDG LIGHT GROUND REAR FOG LIGHT BACKUP LAMP TAIL LIGHT ASSEMBLY LEFT STOP LIGHTS 106 STOP LIGHTS 0.75 GR/BK SIDE MARKER-LIGHTS SIDE MARKER LIGHT GROUND 10 8K/WT 1,0 BK/WT TURN SIGNALS LEFT TURN SIGNALS 107 SIDE MARKER-REAR FOG LIGHT CUTDUT RELAY 108 109 FLASHER SEE 97-3 SOCKET FOR TRAILER COUPLING INDICATOR LIGHTS SEE 97-13 110 Α В D G Н K