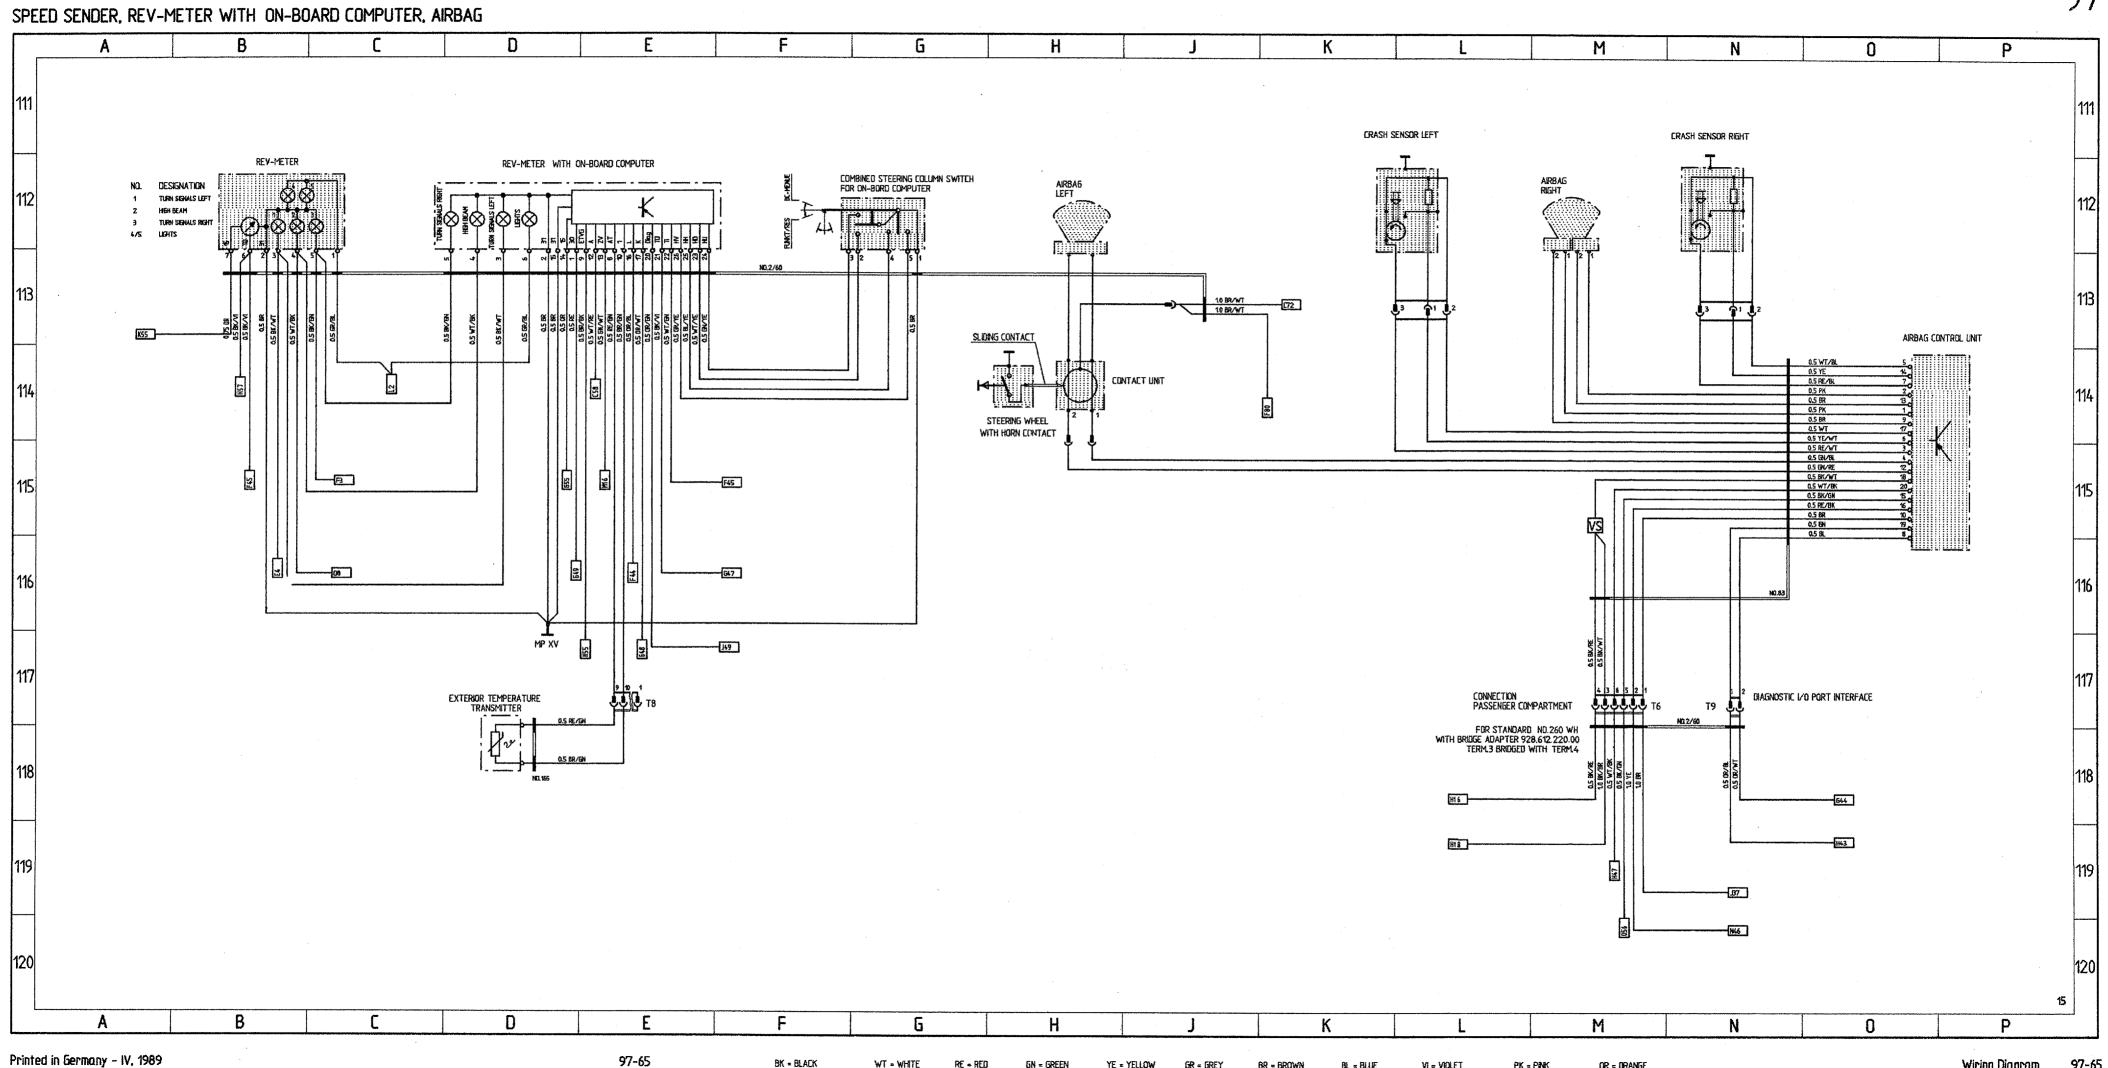

# Wiring Diagram Type 911Carrera 2 and 4 Model 90

|       |    | Coordinates |                                                                                  |
|-------|----|-------------|----------------------------------------------------------------------------------|
| Sheet | 1  | 1 - 10      | Lights                                                                           |
| Sheet | 2  | 11 - 20     | Alarm System, Central Locks, Mirror,<br>Power Window Regulator                   |
| Sheet | 3  | 21 - 30     | Heater, AC, Coolant Fan, Rear Window<br>Defogger                                 |
| Sheet | 4  | 31 - 40     | ABS, Porsche Dynamic AWD Control (Carrera 4)                                     |
| Sheet | 4a | 31 - 40     | ABS (Carrera 2)                                                                  |
| Sheet | 5  | 41 - 50     | Motor, Ignition, Cruise Control                                                  |
| Sheet | 6  | 51 - 60     | Instruments, Sender, Central Informer                                            |
| Sheet | 7  | 61 - 70     | Seats                                                                            |
| Sheet | 8  | 71 - 80     | Rear Spoiler, Two-Tone Horns, Wipe- and Wash Cleaners, Sun Roof, Convertible Top |
| Sheet | 9  | 81 - 90     | Radio                                                                            |
| Sheet | 10 | 91 - 100    | Fog Light, Rear Fog Light                                                        |
| Sheet | 11 |             | Central Electric                                                                 |
| Sheet | 12 |             | Construction Components                                                          |
| Sheet | 13 |             | Plug Connections, Ground Points, M-Numbers                                       |
| Sheet | 14 | 101 - 110   | Trailer Coupling                                                                 |
| Sheet | 15 | 111 - 120   | Rev-meter, On-board computer, Airbag                                             |
| Sheet | 16 | 121 - 130   | Tiptronic (Carrera 2)                                                            |