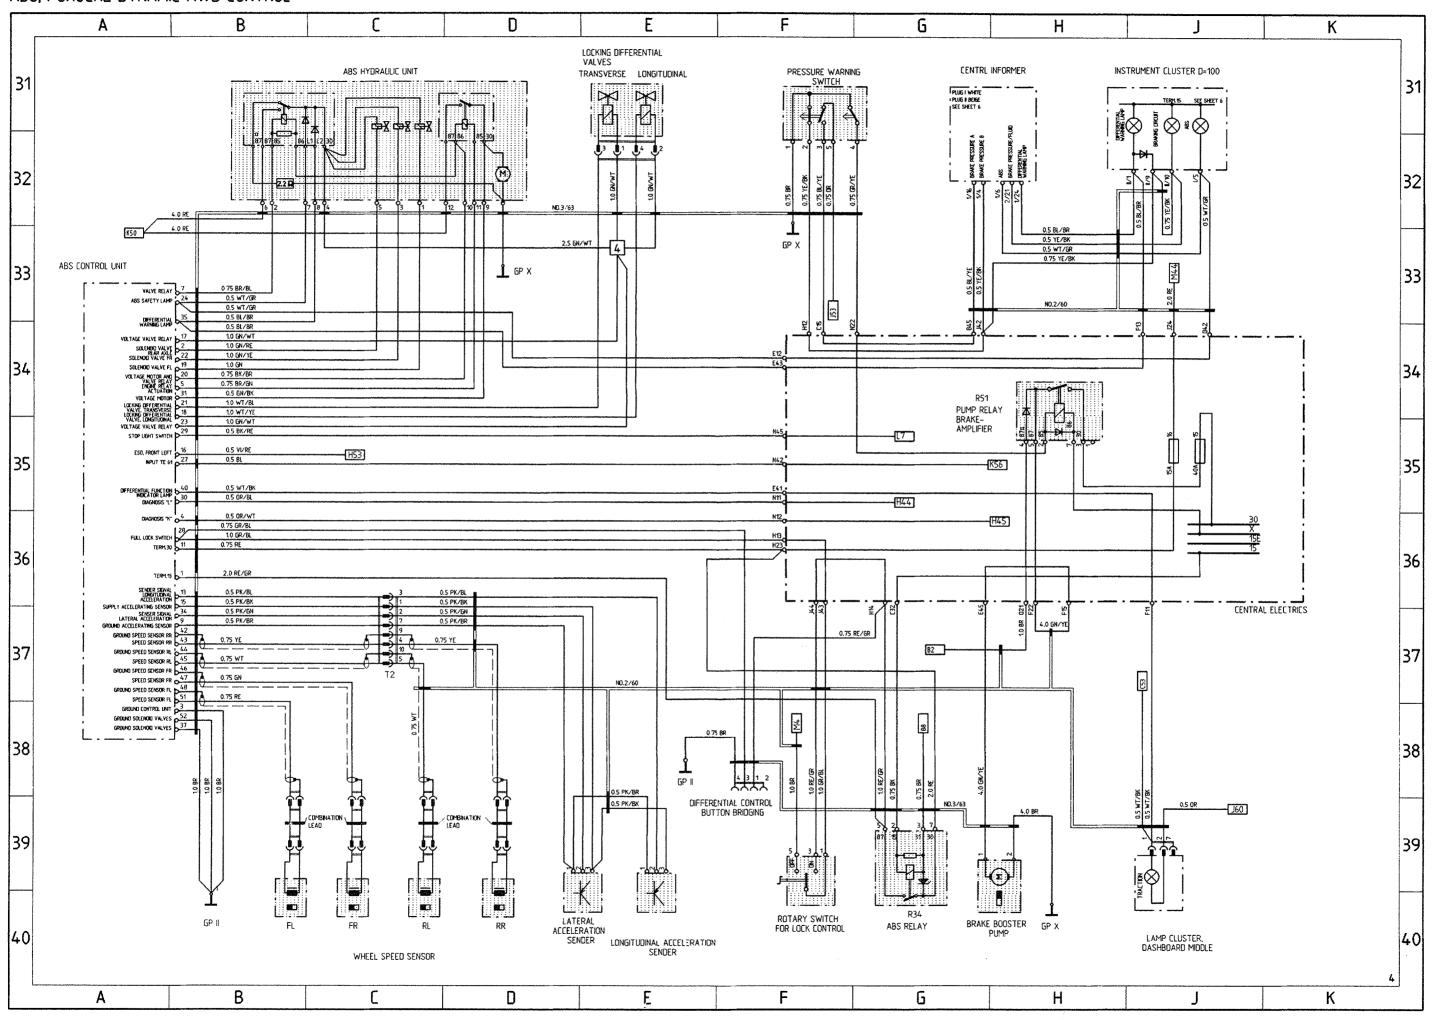

# Wiring Diagram Type 911Carrera 4 Model 89

|          | Coordinates | •                                                              |
|----------|-------------|----------------------------------------------------------------|
| Sheet 1  | 1- 10       | Lights                                                         |
| Sheet 2  | 11 - 20     | Alarm System, Central Locks, Mirror,<br>Power Window Regulator |
| Sheet 3  | 21 - 30     | Heater, AC, Coolant Fan, Rear Window Defogger                  |
| Sheet 4  | 31 - 40     | ABS, Porsche Dynamic AWD Control                               |
| Sheet 5  | 41 - 50     | Motor, Ignition, Cruise Control                                |
| Sheet 6  | 51 - 60     | Instruments, Sender, Central Informer                          |
| Sheet 7  | 61 - 70     | Seats                                                          |
| Sheet 8  | 71 - 80     | Rear Spoiler, Two-Tone Horns, Wipe- and Wash<br>Cleaners       |
| Sheet 9  | 81 - 90     | Radio                                                          |
| Sheet 10 | 91 - 100    | Fog Light, Rear Fog Light                                      |
| Sheet 11 |             | Central Electric                                               |
| Sheet 12 |             | Construction Components                                        |
| Sheet 13 |             | Plug Connections and Ground Points                             |