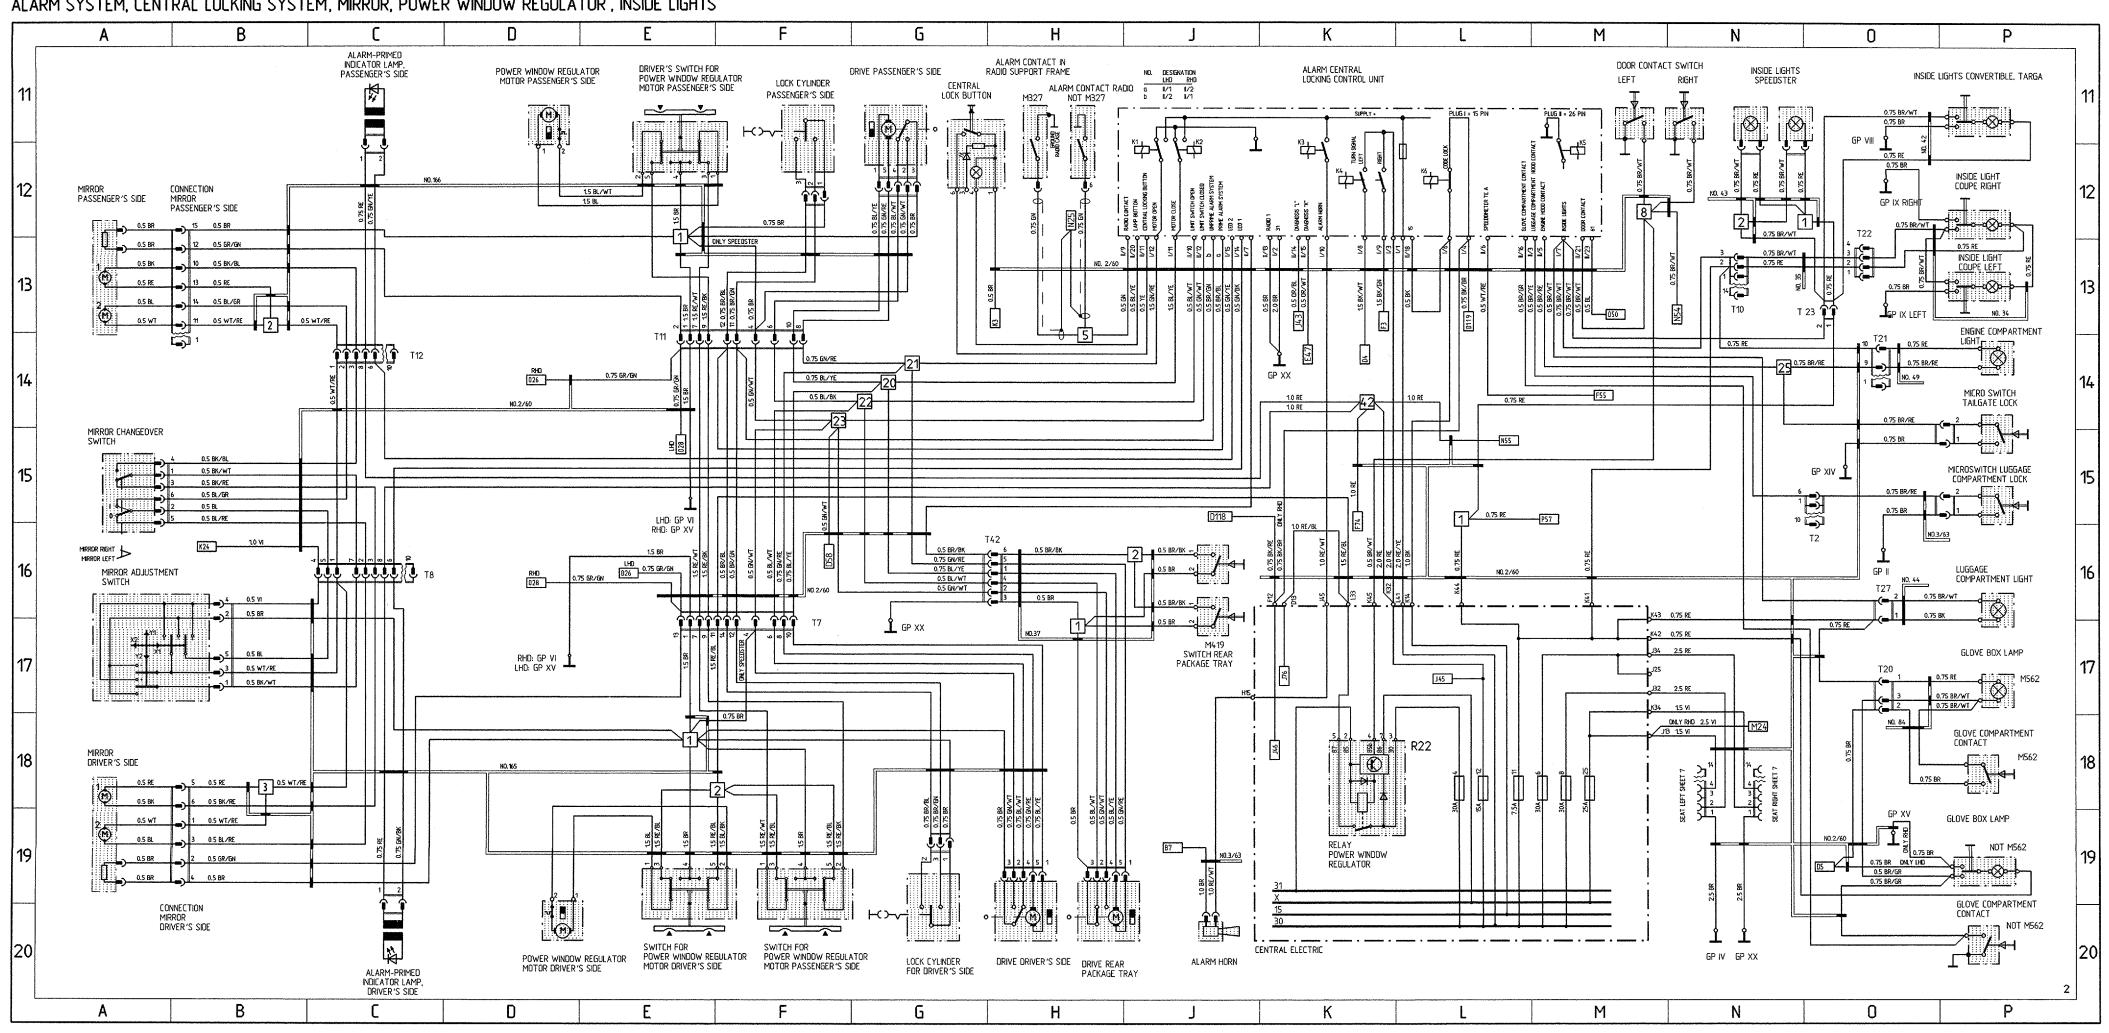

# Wiring Diagram Type 911Carrera 4 Model 89

|          | Coordinates | •                                                              |
|----------|-------------|----------------------------------------------------------------|
| Sheet 1  | 1- 10       | Lights                                                         |
| Sheet 2  | 11 - 20     | Alarm System, Central Locks, Mirror,<br>Power Window Regulator |
| Sheet 3  | 21 - 30     | Heater, AC, Coolant Fan, Rear Window Defogger                  |
| Sheet 4  | 31 - 40     | ABS, Porsche Dynamic AWD Control                               |
| Sheet 5  | 41 - 50     | Motor, Ignition, Cruise Control                                |
| Sheet 6  | 51 - 60     | Instruments, Sender, Central Informer                          |
| Sheet 7  | 61 - 70     | Seats                                                          |
| Sheet 8  | 71 - 80     | Rear Spoiler, Two-Tone Horns, Wipe- and Wash<br>Cleaners       |
| Sheet 9  | 81 - 90     | Radio                                                          |
| Sheet 10 | 91 - 100    | Fog Light, Rear Fog Light                                      |
| Sheet 11 |             | Central Electric                                               |
| Sheet 12 |             | Construction Components                                        |
| Sheet 13 |             | Plug Connections and Ground Points                             |

# Wiring Diagram Type 911 Carrera 4 Model 89

The wiring diagram consists of 11 individual wiring diagrams, 1 sheet construction components and 1 sheet plug connections and ground points. These are divided into coordinate fields.

Each individual wiring diagram contains a part of the central-electrics box in a dashdotted frame.

This part of the central-electrics box shows all the lines and relays necessary for the individual wiring diagram.

The earth/ground points are identified by "MP" and their location is shown in a vehicle diagram.

The 10-pin connectors on the central-electrics box are clipped together out of 3 parts, the 20-pin connectors are clipped together out of 5 parts.

Part 1, with the moduled-on fastening lug, is the "starting element".

Parts 2,3 and 4 are "module elements".

The 10-pin connectors only contents one "module element".

Start- and module elements are identified by the numbers 1....5.

Part 5 ist a "coding element".

The designations of the plug connections in the wiring diagram refer to the "starting element" from, for example, B 11......15, and to the first module element from B 21.....25.