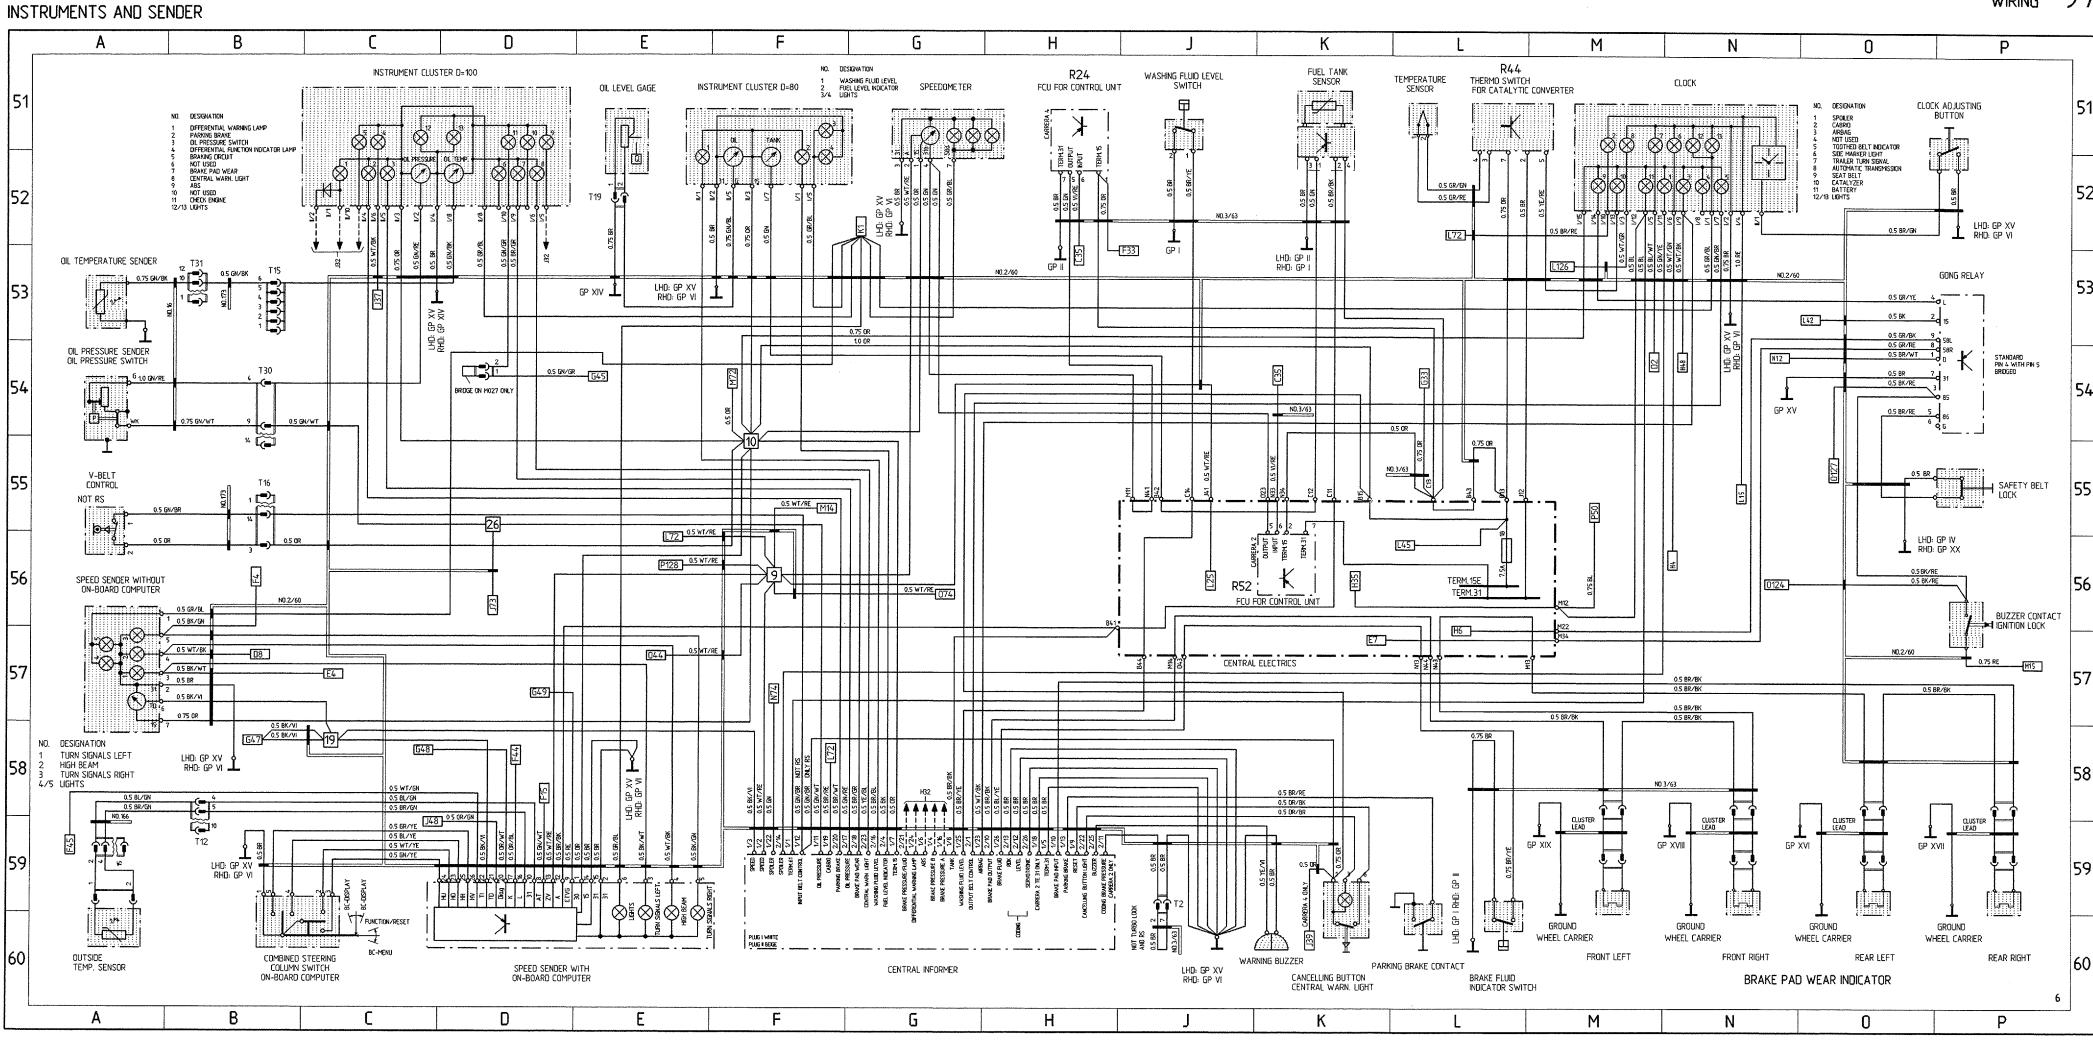

# Wiring Diagram Type 911Carrera 4 Model 89

|          | Coordinates | •                                                              |
|----------|-------------|----------------------------------------------------------------|
| Sheet 1  | 1- 10       | Lights                                                         |
| Sheet 2  | 11 - 20     | Alarm System, Central Locks, Mirror,<br>Power Window Regulator |
| Sheet 3  | 21 - 30     | Heater, AC, Coolant Fan, Rear Window Defogger                  |
| Sheet 4  | 31 - 40     | ABS, Porsche Dynamic AWD Control                               |
| Sheet 5  | 41 - 50     | Motor, Ignition, Cruise Control                                |
| Sheet 6  | 51 - 60     | Instruments, Sender, Central Informer                          |
| Sheet 7  | 61 - 70     | Seats                                                          |
| Sheet 8  | 71 - 80     | Rear Spoiler, Two-Tone Horns, Wipe- and Wash<br>Cleaners       |
| Sheet 9  | 81 - 90     | Radio                                                          |
| Sheet 10 | 91 - 100    | Fog Light, Rear Fog Light                                      |
| Sheet 11 |             | Central Electric                                               |
| Sheet 12 |             | Construction Components                                        |
| Sheet 13 |             | Plug Connections and Ground Points                             |