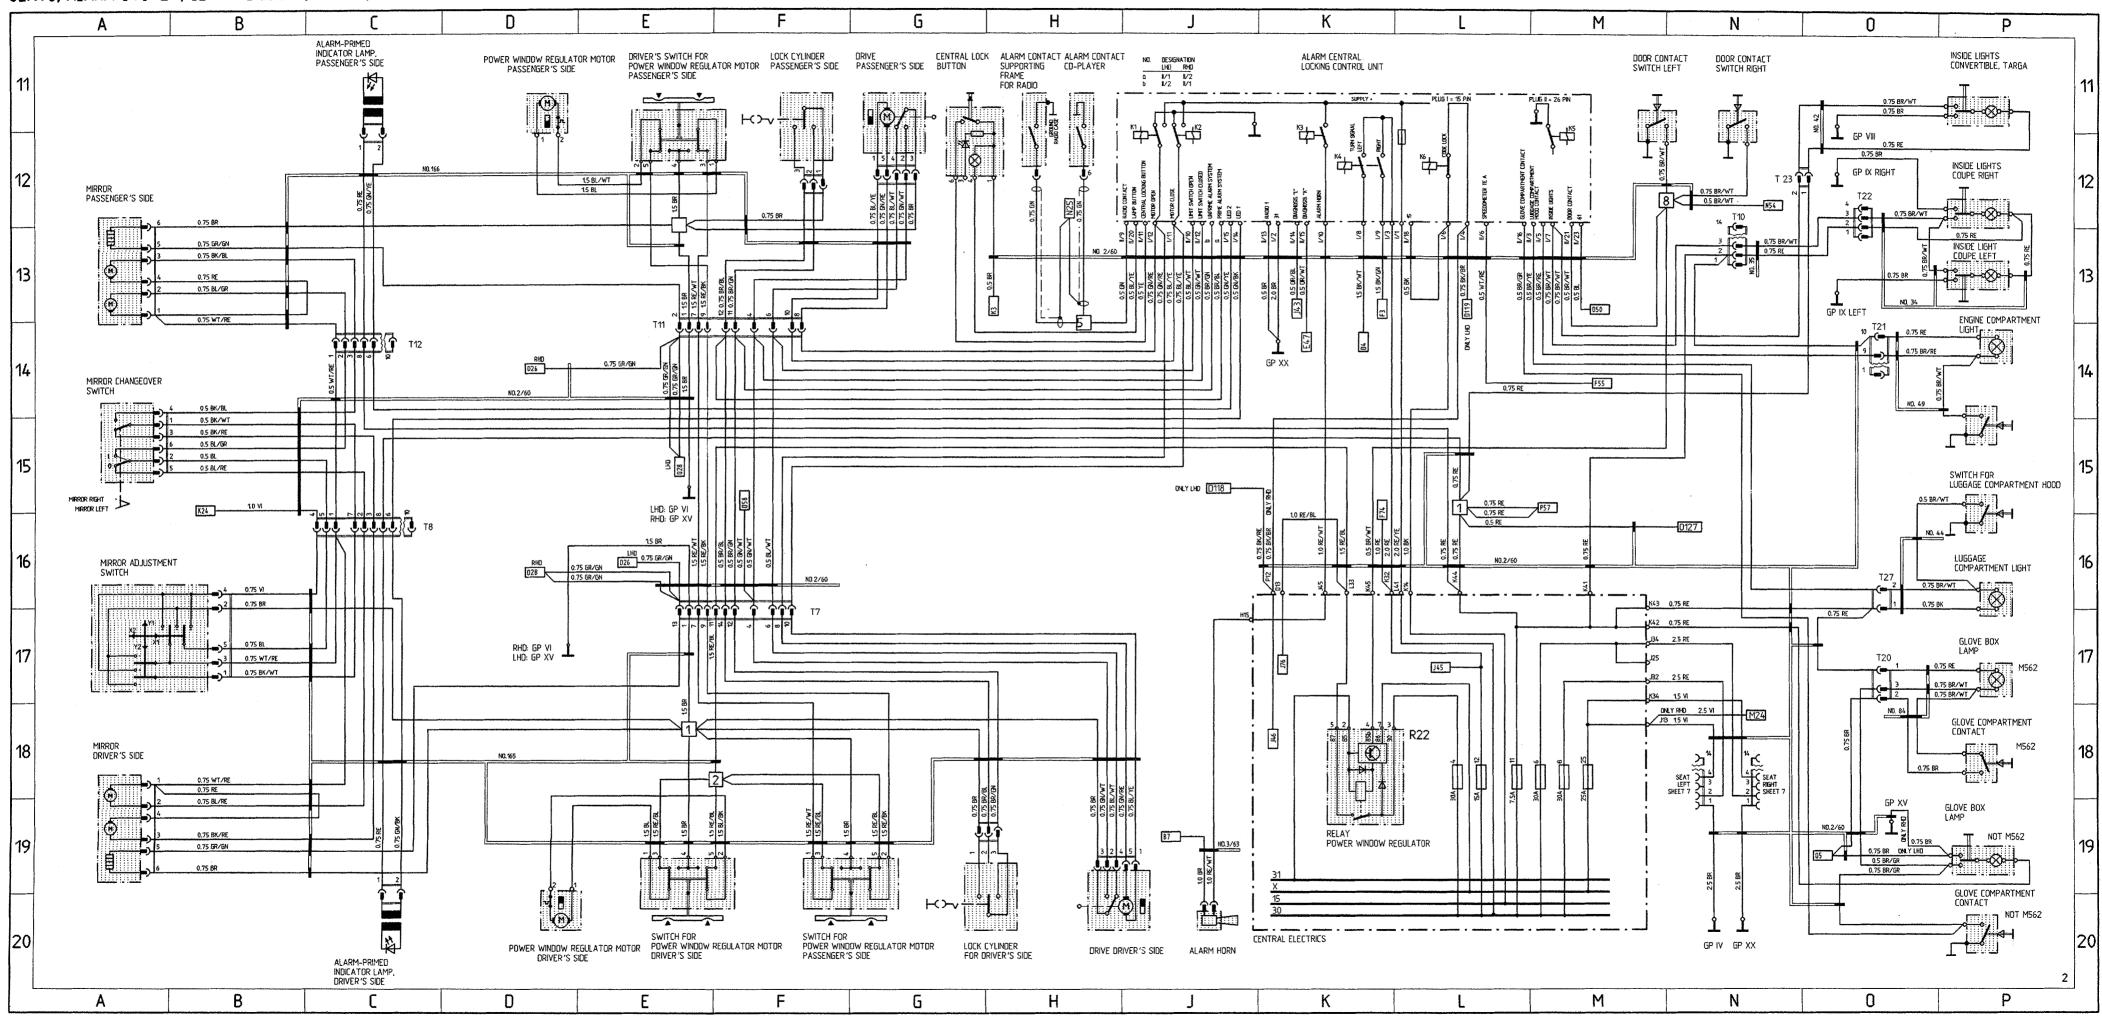

# Wiring Diagram Type 911Carrera 4 Model 89

|          | Coordinates | •                                                              |
|----------|-------------|----------------------------------------------------------------|
| Sheet 1  | 1- 10       | Lights                                                         |
| Sheet 2  | 11 - 20     | Alarm System, Central Locks, Mirror,<br>Power Window Regulator |
| Sheet 3  | 21 - 30     | Heater, AC, Coolant Fan, Rear Window Defogger                  |
| Sheet 4  | 31 - 40     | ABS, Porsche Dynamic AWD Control                               |
| Sheet 5  | 41 - 50     | Motor, Ignition, Cruise Control                                |
| Sheet 6  | 51 - 60     | Instruments, Sender, Central Informer                          |
| Sheet 7  | 61 - 70     | Seats                                                          |
| Sheet 8  | 71 - 80     | Rear Spoiler, Two-Tone Horns, Wipe- and Wash<br>Cleaners       |
| Sheet 9  | 81 - 90     | Radio                                                          |
| Sheet 10 | 91 - 100    | Fog Light, Rear Fog Light                                      |
| Sheet 11 |             | Central Electric                                               |
| Sheet 12 |             | Construction Components                                        |
| Sheet 13 |             | Plug Connections and Ground Points                             |

# Wiring Diagram Type 911 Carrera 4 Model 89

The wiring diagram consists of 11 individual wiring diagrams, 1 sheet construction components and 1 sheet plug connections and ground points. These are divided into coordinate fields.

Each individual wiring diagram contains a part of the central-electrics box in a dashdotted frame.

This part of the central-electrics box shows all the lines and relays necessary for the individual wiring diagram.

The earth/ground points are identified by "MP" and their location is shown in a vehicle diagram.

The 10-pin connectors on the central-electrics box are clipped together out of 3 parts, the 20-pin connectors are clipped together out of 5 parts.