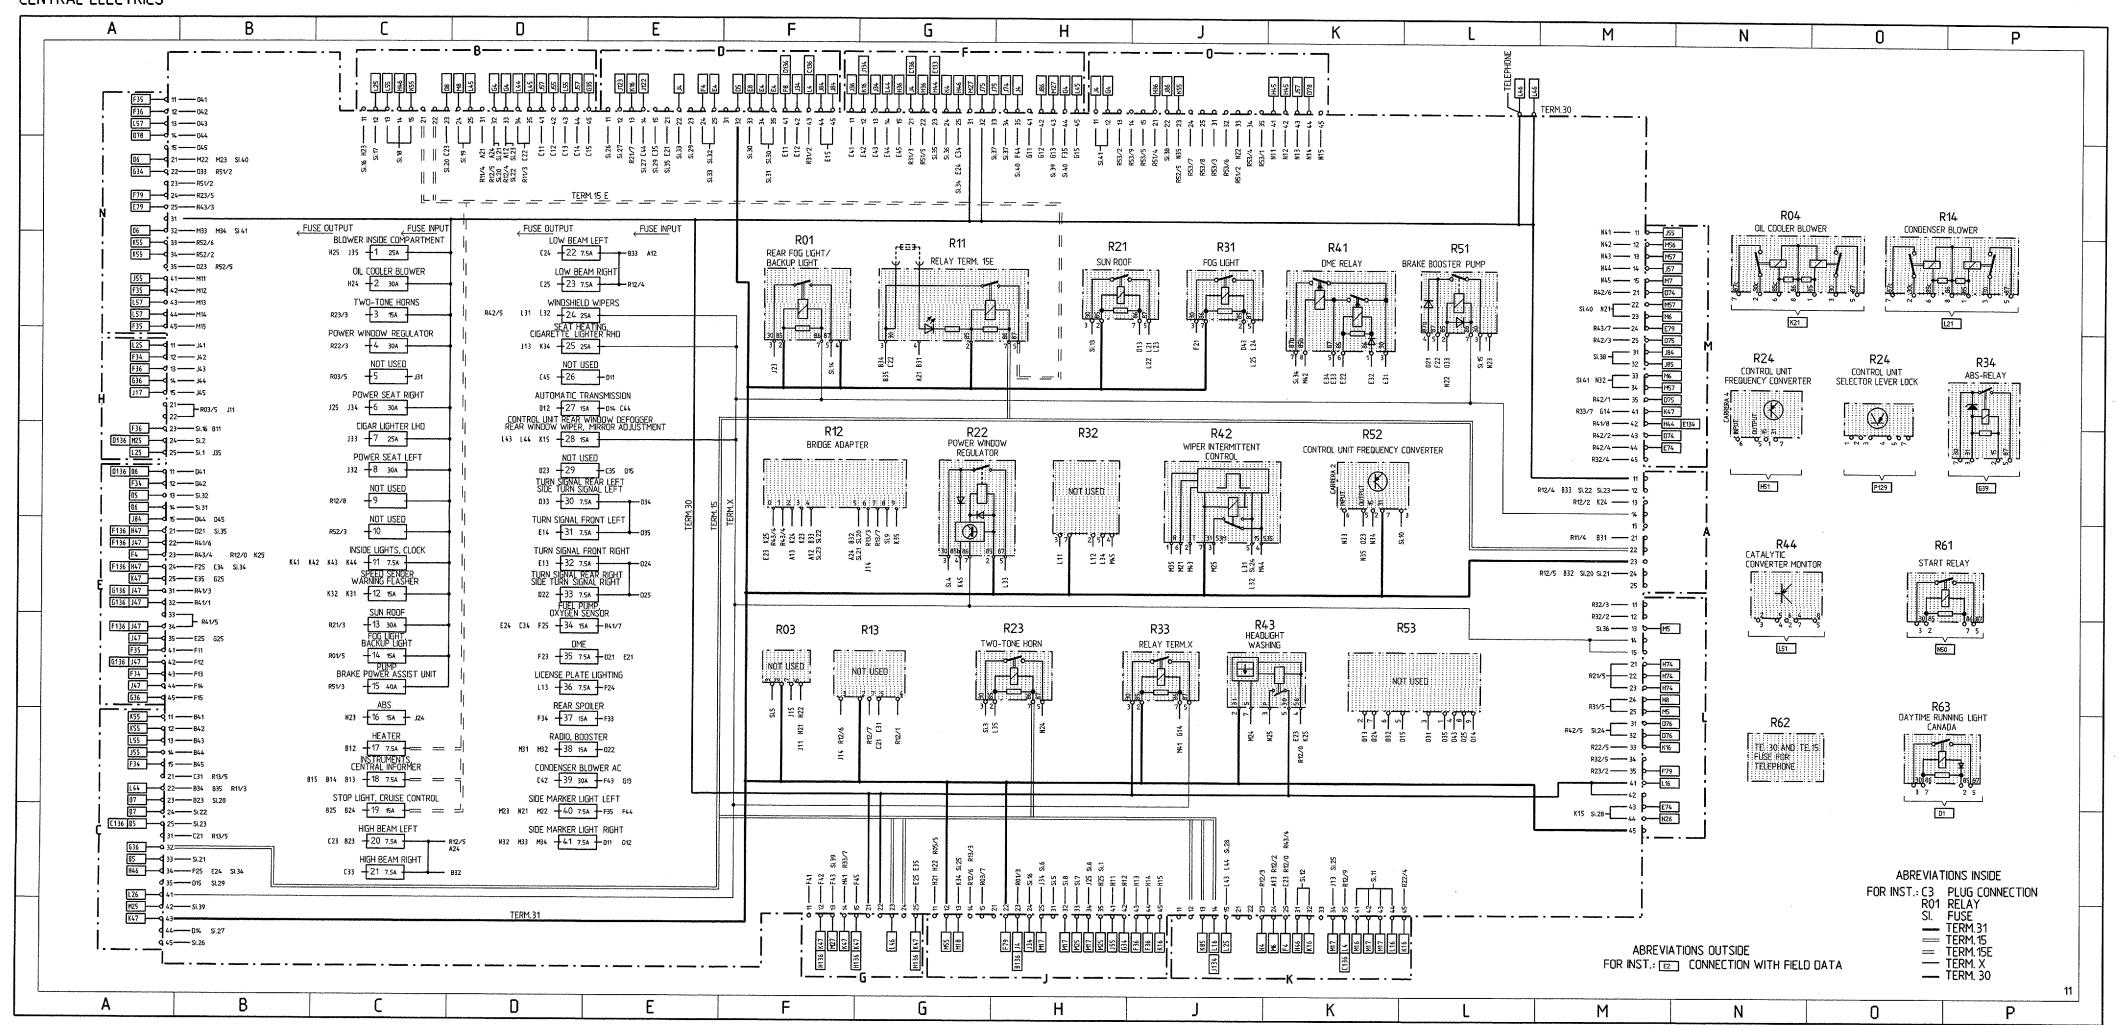

# Wiring Diagram Type 911 Carrera 4 Model 89

The wiring diagram consists of 11 individual wiring diagrams, 1 sheet construction components and 1 sheet plug connections and ground points. These are divided into coordinate fields.

Each individual wiring diagram contains a part of the central-electrics box in a dashdotted frame.

This part of the central-electrics box shows all the lines and relays necessary for the individual wiring diagram.

The earth/ground points are identified by "MP" and their location is shown in a vehicle diagram.

The 10-pin connectors on the central-electrics box are clipped together out of 3 parts, the 20-pin connectors are clipped together out of 5 parts.

Part 1, with the moduled-on fastening lug, is the "starting element".

Parts 2,3 and 4 are "module elements".

The 10-pin connectors only contents one "module element".

Start- and module elements are identified by the numbers 1....5.

Part 5 ist a "coding element".

The designations of the plug connections in the wiring diagram refer to the "starting element" from, for example, B 11......15, and to the first module element from B 21.....25.