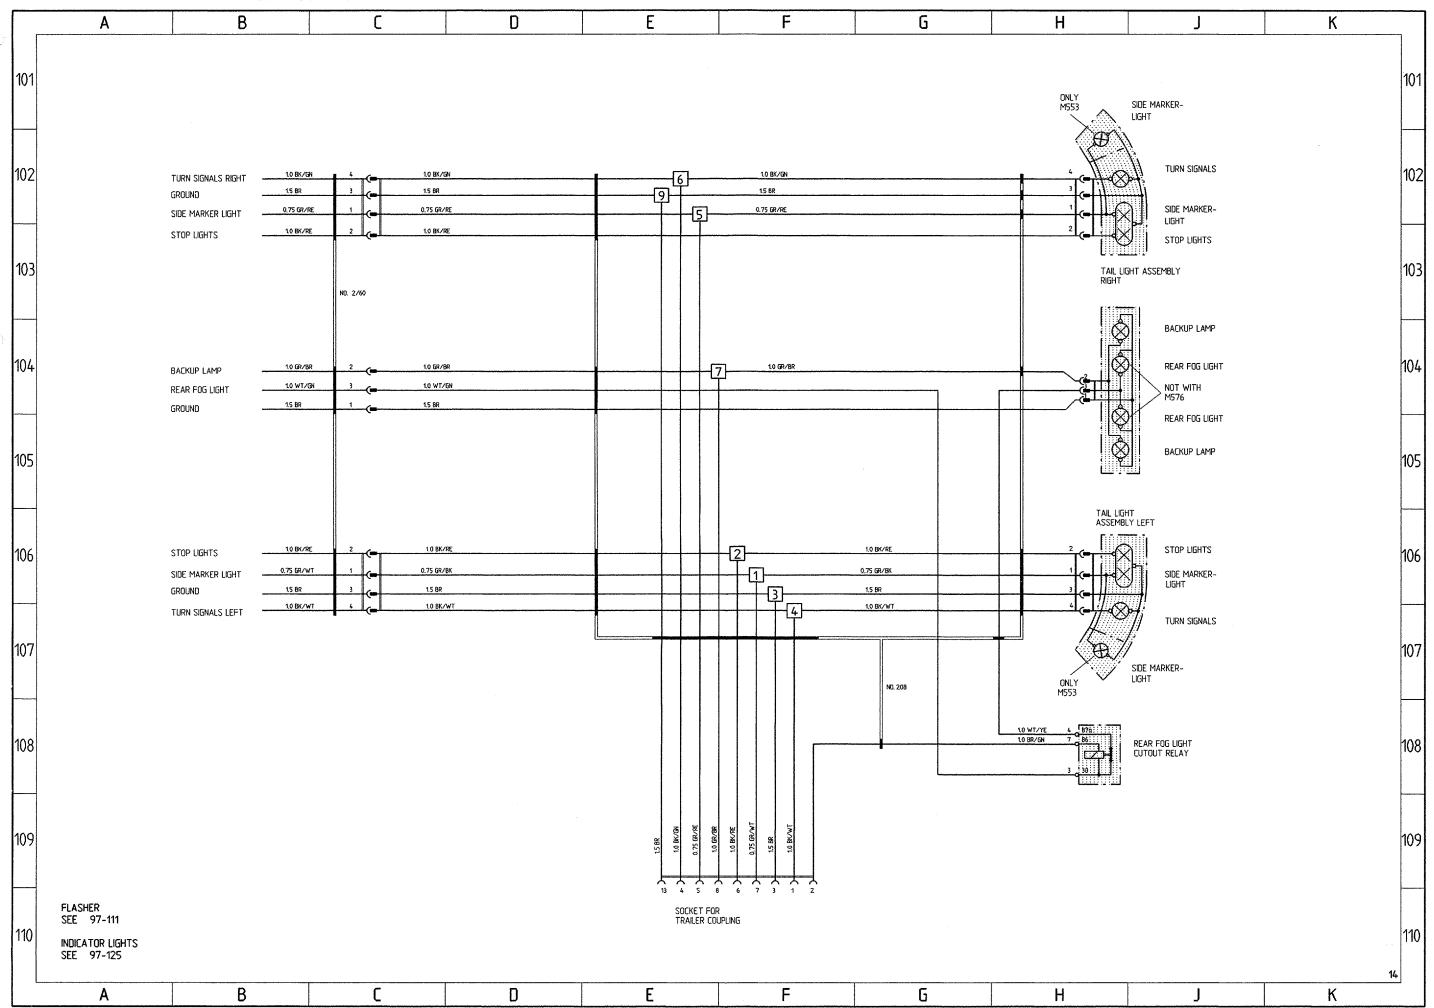

### PLUG CONNECTIONS AND GROUND POINTS

97 ADDITIONAL WIRE DIAGRAM TRAILER COUPLING В C D G Н K 101 SIDE MARKER-LIGHTS TURN SIGNALS 102 1.0 BK/GN 1.0 BK/GN TURN SIGNALS RIGHT GROUND 0.75 GR/RE 0.75 ER/RE 0.75 BR/RE SIDE MARKER-SIDE MARKER LIGHT 10 BK/RE STOP LIGHTS STOP LIGHTS 103 TAIL LIGHT ASSEMBLY NO. 2/60 BACKUP LAMP REAR FOG LIGHT 10 GR/BR 1.0 GR/BR 10 GR/BR BACKUP LAMP 10 WT/GN 1.0 WT/EN REAR FDG LIGHT GROUND REAR FOG LIGHT BACKUP LAMP TAIL LIGHT ASSEMBLY LEFT STOP LIGHTS 106 STOP LIGHTS 0.75 GR/BK SIDE MARKER-LIGHTS SIDE MARKER LIGHT GROUND 10 8K/WT 1,0 BK/WT TURN SIGNALS LEFT TURN SIGNALS 107 SIDE MARKER-REAR FOG LIGHT CUTDUT RELAY 108 109 FLASHER SEE 97-3 SOCKET FOR TRAILER COUPLING INDICATOR LIGHTS SEE 97-13 110 Α В D G Н K