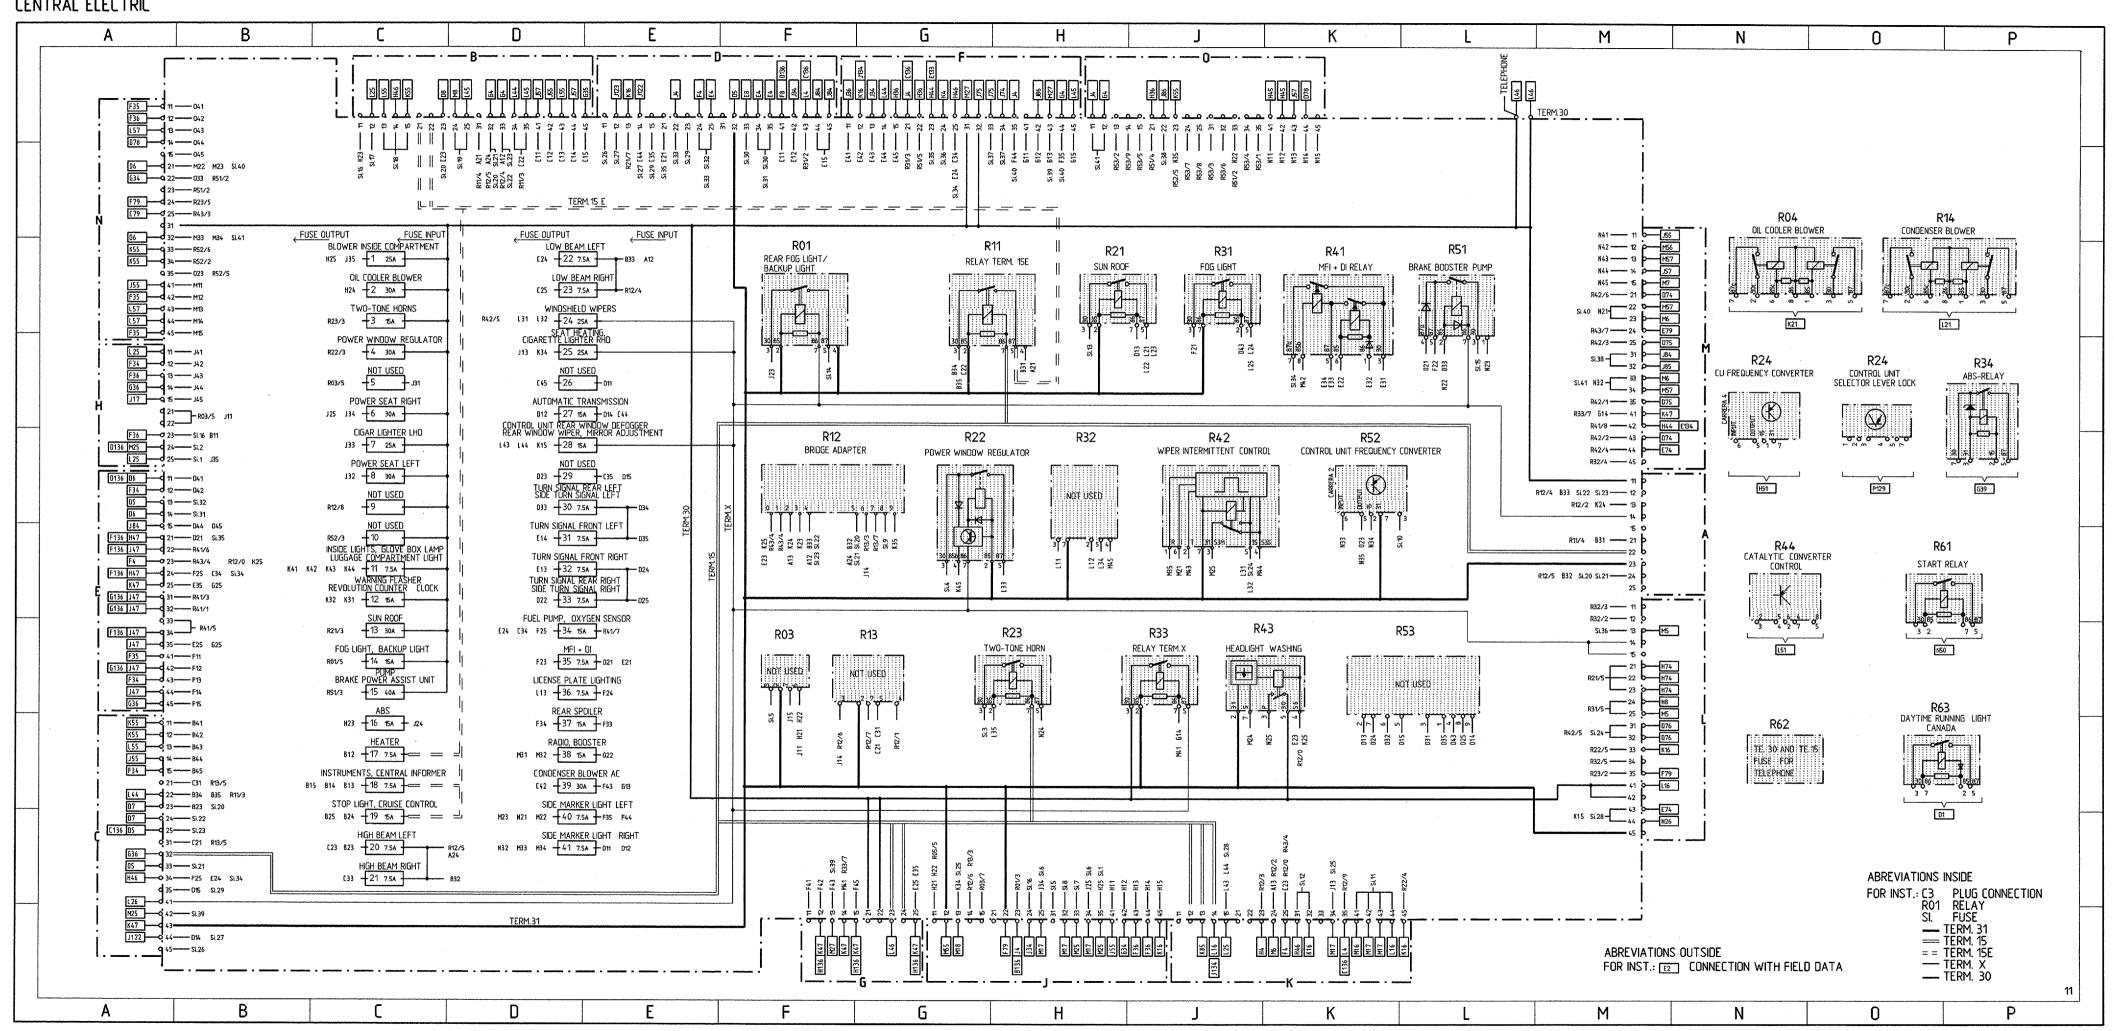

Each individual wiring diagram contains a part of the central-electrics box in a dashdotted frame.

This part of the central-electrics box shows all the lines and relays necessary for the individual wiring diagram.

The earth/ground points are identified by "MP" and their location is shown in a vehicle diagram.

The 10-pin connectors on the central-electrics box are clipped together out of 3 parts, the 20-pin connectors are clipped together out of 5 parts.

Part 1, with the moduled-on fastening lug, is the "starting element".

Parts 2,3 and 4 are "module elements".

The 10-pin connectors only contents one "module element".

Start- and module elements are identified by the numbers 1....5.

Part 5 ist a "coding element".

The designations of the plug connections in the wiring diagram refer to the "starting element" from, for example, B 11......15, and to the first module element from B 21.....25.