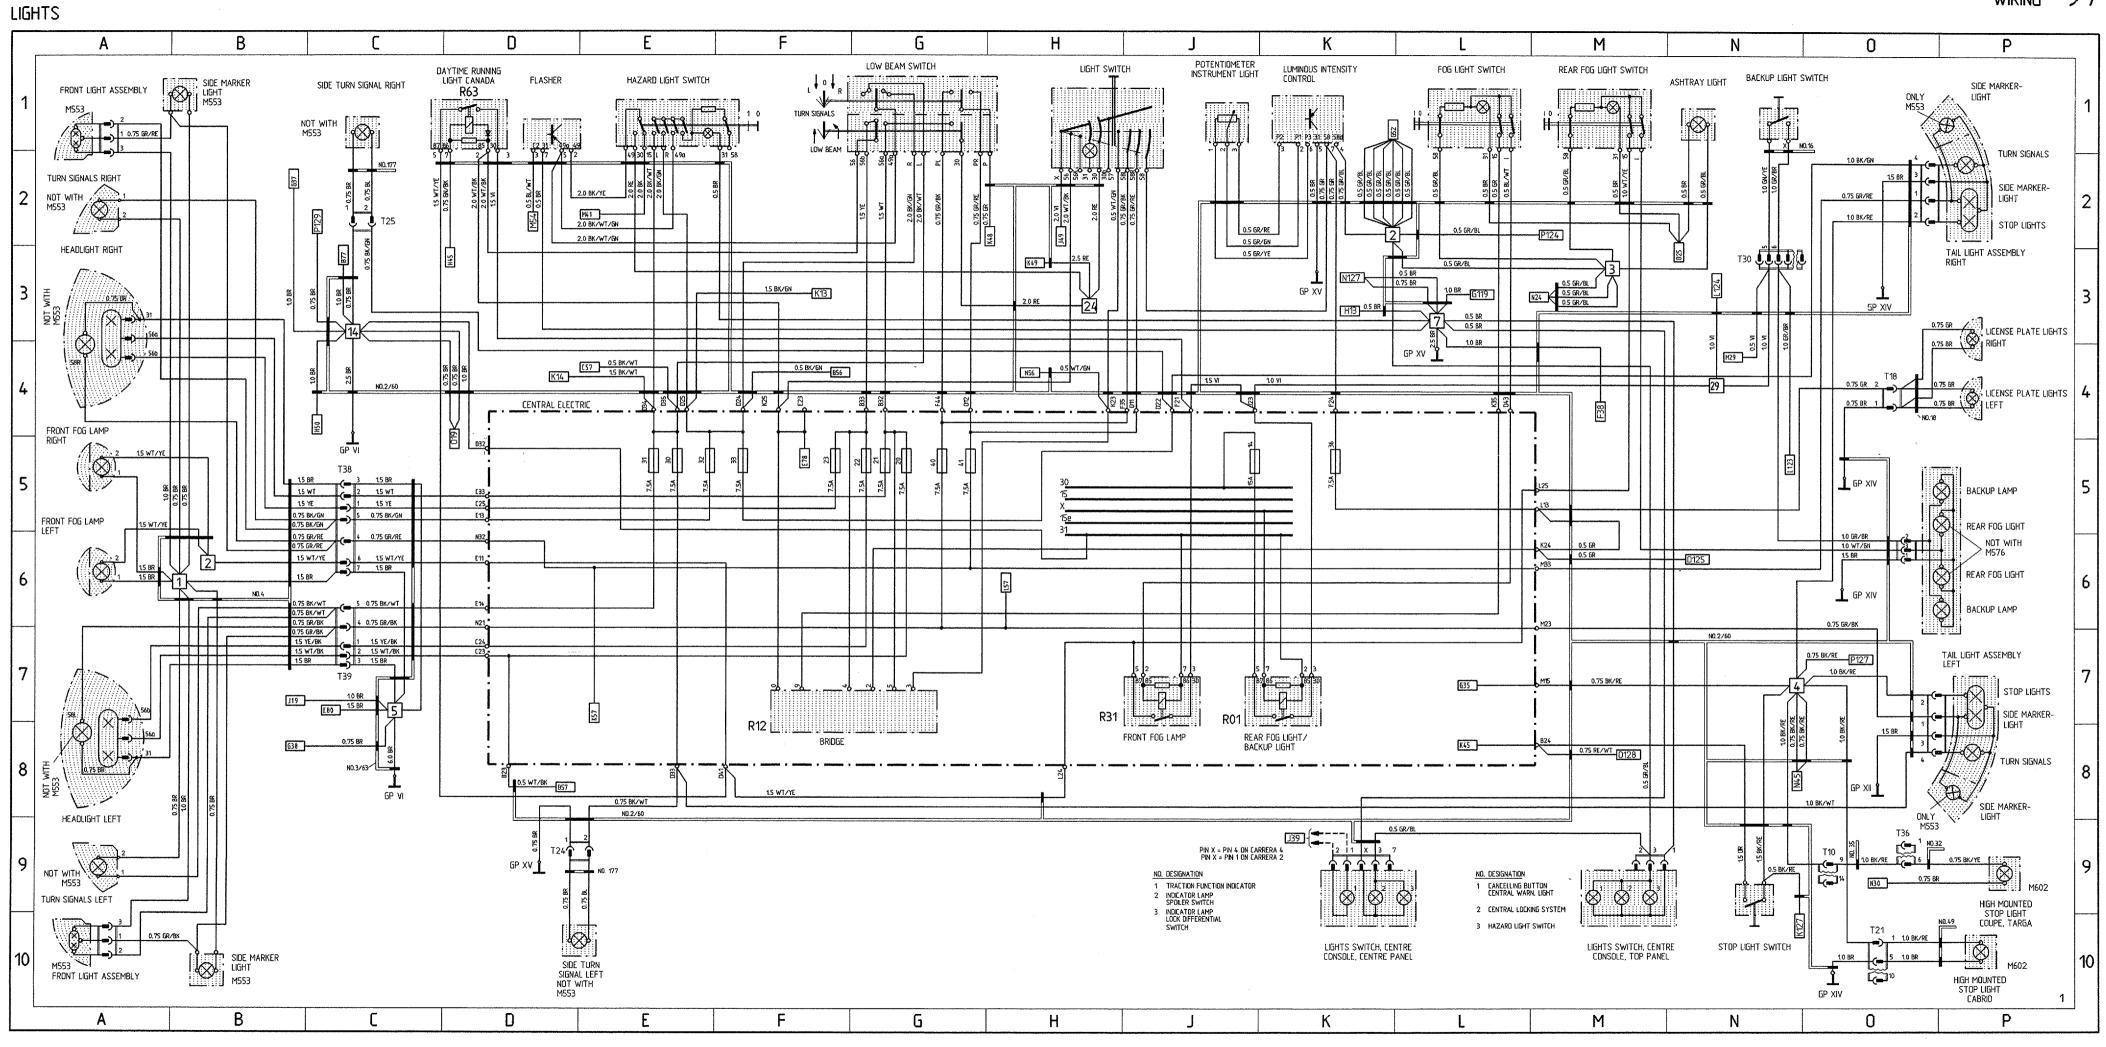

# Wiring Diagram Type 911Carrera 2 and 4 Model 90

|       |    | Coordinates |                                                                                  |
|-------|----|-------------|----------------------------------------------------------------------------------|
| Sheet | 1  | 1 - 10      | Lights                                                                           |
| Sheet | 2  | 11 - 20     | Alarm System, Central Locks, Mirror,<br>Power Window Regulator                   |
| Sheet | 3  | 21 - 30     | Heater, AC, Coolant Fan, Rear Window<br>Defogger                                 |
| Sheet | 4  | 31 - 40     | ABS, Porsche Dynamic AWD Control (Carrera 4)                                     |
| Sheet | 4a | 31 - 40     | ABS (Carrera 2)                                                                  |
| Sheet | 5  | 41 - 50     | Motor, Ignition, Cruise Control                                                  |
| Sheet | 6  | 51 - 60     | Instruments, Sender, Central Informer                                            |
| Sheet | 7  | 61 - 70     | Seats                                                                            |
| Sheet | 8  | 71 - 80     | Rear Spoiler, Two-Tone Horns, Wipe- and Wash Cleaners, Sun Roof, Convertible Top |
| Sheet | 9  | 81 - 90     | Radio                                                                            |
| Sheet | 10 | 91 - 100    | Fog Light, Rear Fog Light                                                        |
| Sheet | 11 |             | Central Electric                                                                 |
| Sheet | 12 |             | Construction Components                                                          |
| Sheet | 13 |             | Plug Connections, Ground Points, M-Numbers                                       |
| Sheet | 14 | 101 - 110   | Trailer Coupling                                                                 |
| Sheet | 15 | 111 - 120   | Rev-meter, On-board computer, Airbag                                             |
| Sheet | 16 | 121 - 130   | Tiptronic (Carrera 2)                                                            |

# Wiring Diagram Type 911 Carrera 2 and 4 Model 90

The wiring diagram consists of 15 individual wiring diagrams, 1 sheet construction components and 1 sheet plug connections and ground points. These are divided into coordinate fields.

Each individual wiring diagram contains a part of the central-electrics box in a dashdotted frame.

This part of the central-electrics box shows all the lines and relays necessary for the individual wiring diagram.

The earth/ground points are identified by "MP" and their location is shown in a vehicle diagram.

The 10-pin connectors on the central-electrics box are clipped together out of 3 parts, the 20-pin connectors are clipped together out of 5 parts.

Part 1, with the moduled-on fastening lug, is the "starting element".

Parts 2,3 and 4 are "module elements".

The 10-pin connectors only contents one "module element".

Start- and module elements are identified by the numbers 1....5.

Part 5 ist a "coding element".

The designations of the plug connections in the wiring diagram refer to the "starting element" from, for example, B 11......15, and to the first module element from B 21.....25.