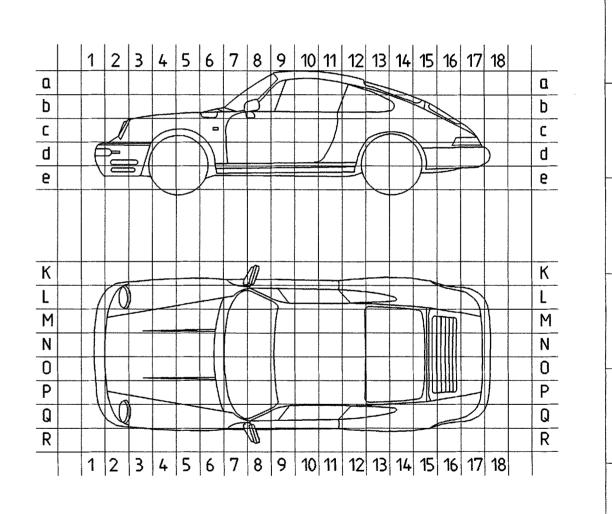

The earth/ground points are identified by "MP" and their location is shown in a vehicle diagram.

The 10-pin connectors on the central-electrics box are clipped together out of 3 parts, the 20-pin connectors are clipped together out of 5 parts.