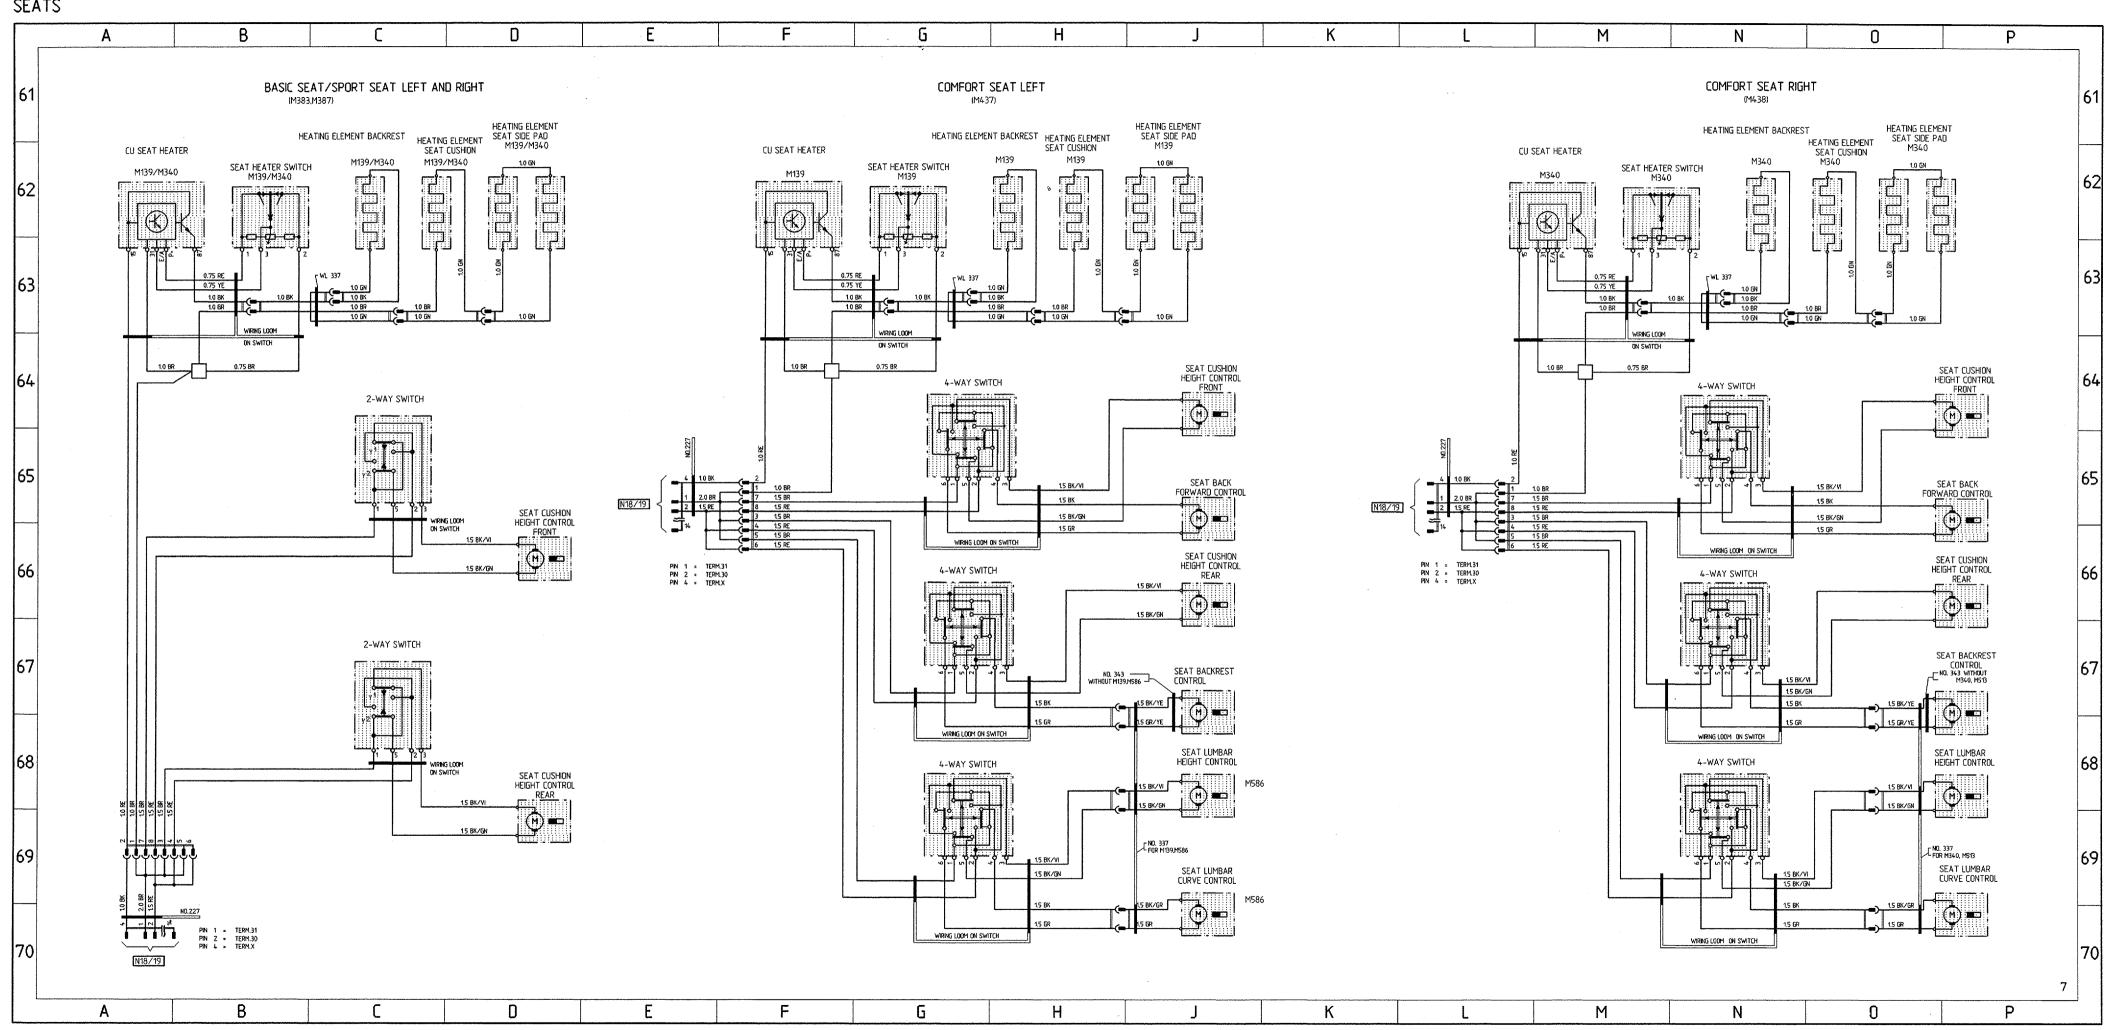

# Wiring Diagram Type 911Carrera 4 Model 89

|          | Coordinates | •                                                              |
|----------|-------------|----------------------------------------------------------------|
| Sheet 1  | 1- 10       | Lights                                                         |
| Sheet 2  | 11 - 20     | Alarm System, Central Locks, Mirror,<br>Power Window Regulator |
| Sheet 3  | 21 - 30     | Heater, AC, Coolant Fan, Rear Window Defogger                  |
| Sheet 4  | 31 - 40     | ABS, Porsche Dynamic AWD Control                               |
| Sheet 5  | 41 - 50     | Motor, Ignition, Cruise Control                                |
| Sheet 6  | 51 - 60     | Instruments, Sender, Central Informer                          |
| Sheet 7  | 61 - 70     | Seats                                                          |
| Sheet 8  | 71 - 80     | Rear Spoiler, Two-Tone Horns, Wipe- and Wash<br>Cleaners       |
| Sheet 9  | 81 - 90     | Radio                                                          |
| Sheet 10 | 91 - 100    | Fog Light, Rear Fog Light                                      |
| Sheet 11 |             | Central Electric                                               |
| Sheet 12 |             | Construction Components                                        |
| Sheet 13 |             | Plug Connections and Ground Points                             |