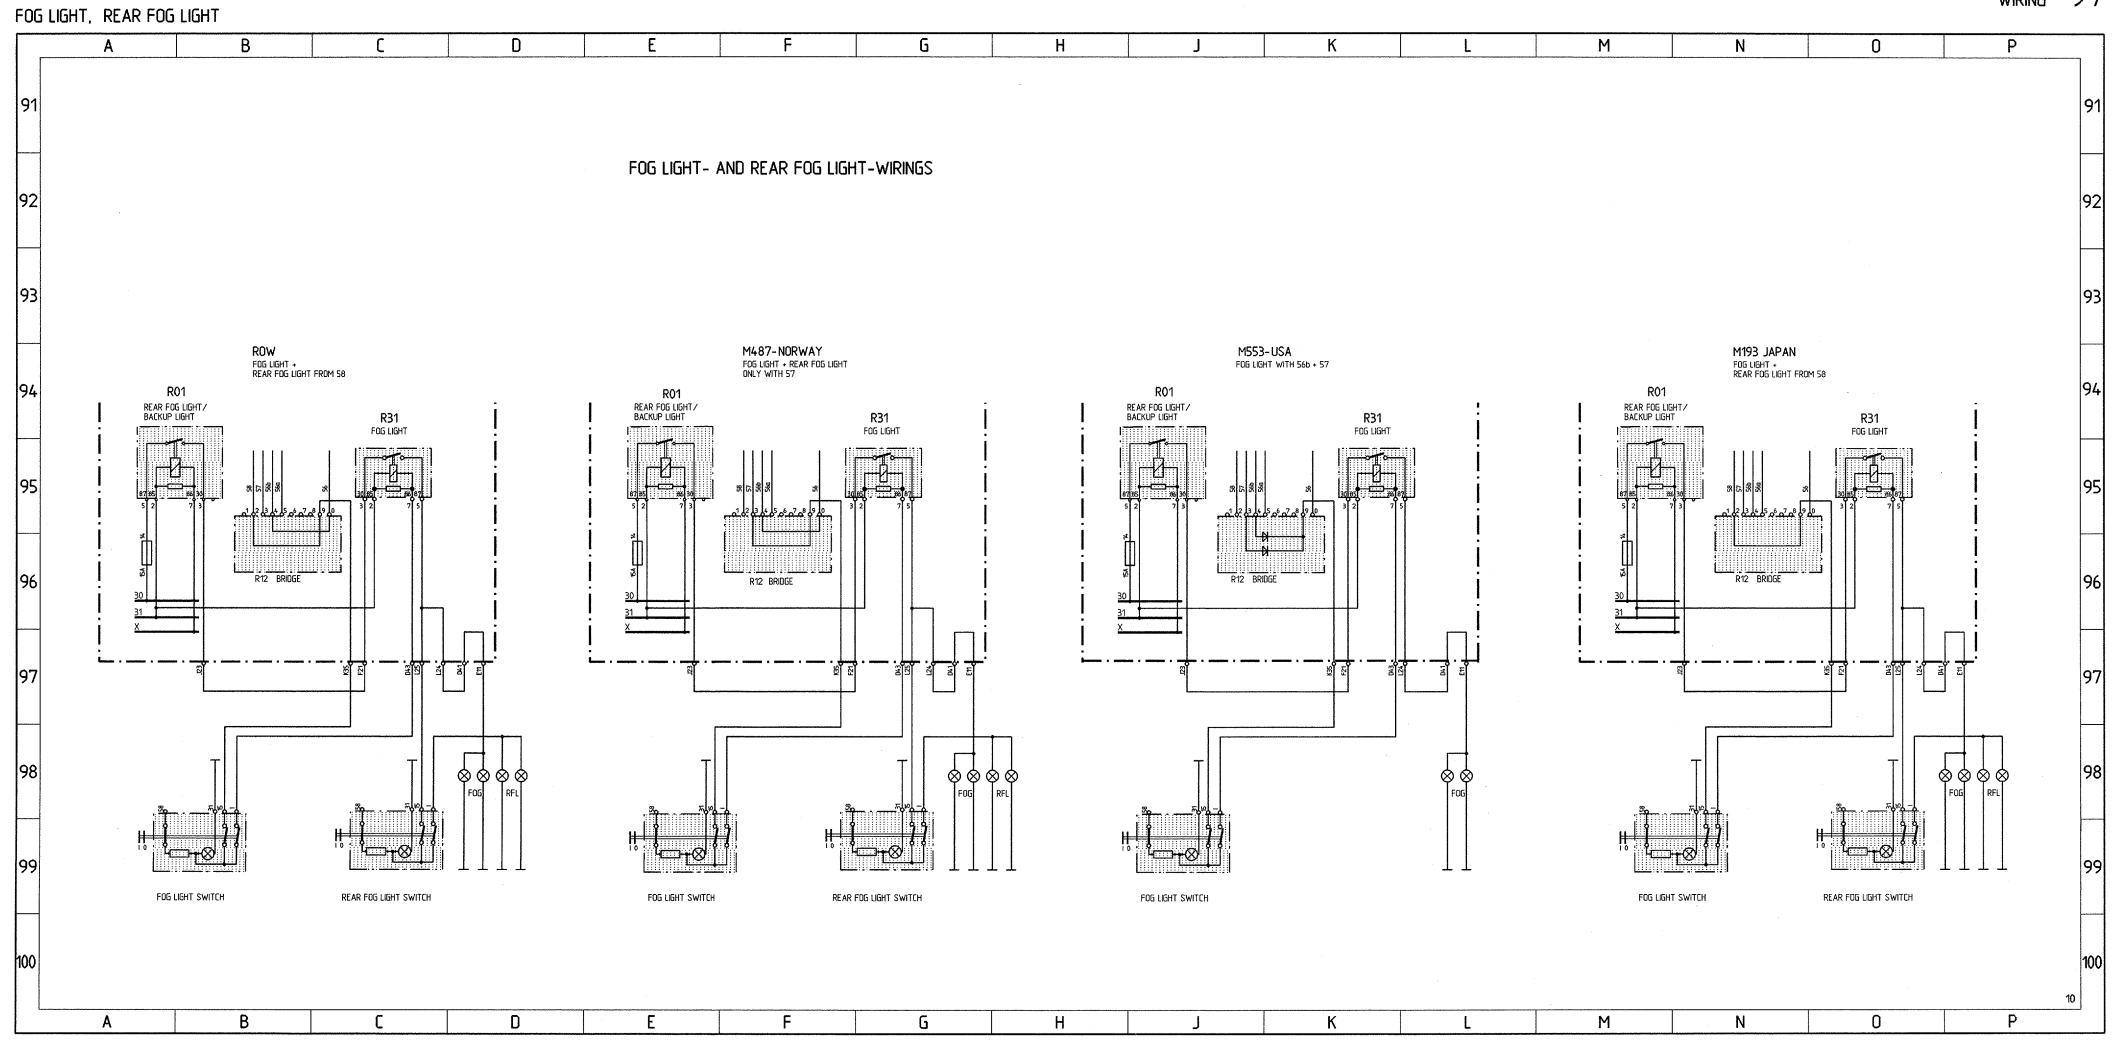

# Wiring Diagram Type 911Carrera 4 Model 89

|          | Coordinates | •                                                              |
|----------|-------------|----------------------------------------------------------------|
| Sheet 1  | 1- 10       | Lights                                                         |
| Sheet 2  | 11 - 20     | Alarm System, Central Locks, Mirror,<br>Power Window Regulator |
| Sheet 3  | 21 - 30     | Heater, AC, Coolant Fan, Rear Window Defogger                  |
| Sheet 4  | 31 - 40     | ABS, Porsche Dynamic AWD Control                               |
| Sheet 5  | 41 - 50     | Motor, Ignition, Cruise Control                                |
| Sheet 6  | 51 - 60     | Instruments, Sender, Central Informer                          |
| Sheet 7  | 61 - 70     | Seats                                                          |
| Sheet 8  | 71 - 80     | Rear Spoiler, Two-Tone Horns, Wipe- and Wash<br>Cleaners       |
| Sheet 9  | 81 - 90     | Radio                                                          |
| Sheet 10 | 91 - 100    | Fog Light, Rear Fog Light                                      |
| Sheet 11 |             | Central Electric                                               |
| Sheet 12 |             | Construction Components                                        |
| Sheet 13 |             | Plug Connections and Ground Points                             |

# Wiring Diagram Type 911Carrera 2 and 4 Model 90

|       |    | Coordinates |                                                                                  |
|-------|----|-------------|----------------------------------------------------------------------------------|
| Sheet | 1  | 1 - 10      | Lights                                                                           |
| Sheet | 2  | 11 - 20     | Alarm System, Central Locks, Mirror,<br>Power Window Regulator                   |
| Sheet | 3  | 21 - 30     | Heater, AC, Coolant Fan, Rear Window<br>Defogger                                 |
| Sheet | 4  | 31 - 40     | ABS, Porsche Dynamic AWD Control (Carrera 4)                                     |
| Sheet | 4a | 31 - 40     | ABS (Carrera 2)                                                                  |
| Sheet | 5  | 41 - 50     | Motor, Ignition, Cruise Control                                                  |
| Sheet | 6  | 51 - 60     | Instruments, Sender, Central Informer                                            |
| Sheet | 7  | 61 - 70     | Seats                                                                            |
| Sheet | 8  | 71 - 80     | Rear Spoiler, Two-Tone Horns, Wipe- and Wash Cleaners, Sun Roof, Convertible Top |
| Sheet | 9  | 81 - 90     | Radio                                                                            |
| Sheet | 10 | 91 - 100    | Fog Light, Rear Fog Light                                                        |
| Sheet | 11 |             | Central Electric                                                                 |
| Sheet | 12 |             | Construction Components                                                          |
| Sheet | 13 |             | Plug Connections, Ground Points, M-Numbers                                       |
| Sheet | 14 | 101 - 110   | Trailer Coupling                                                                 |
| Sheet | 15 | 111 - 120   | Rev-meter, On-board computer, Airbag                                             |
| Sheet | 16 | 121 - 130   | Tiptronic (Carrera 2)                                                            |