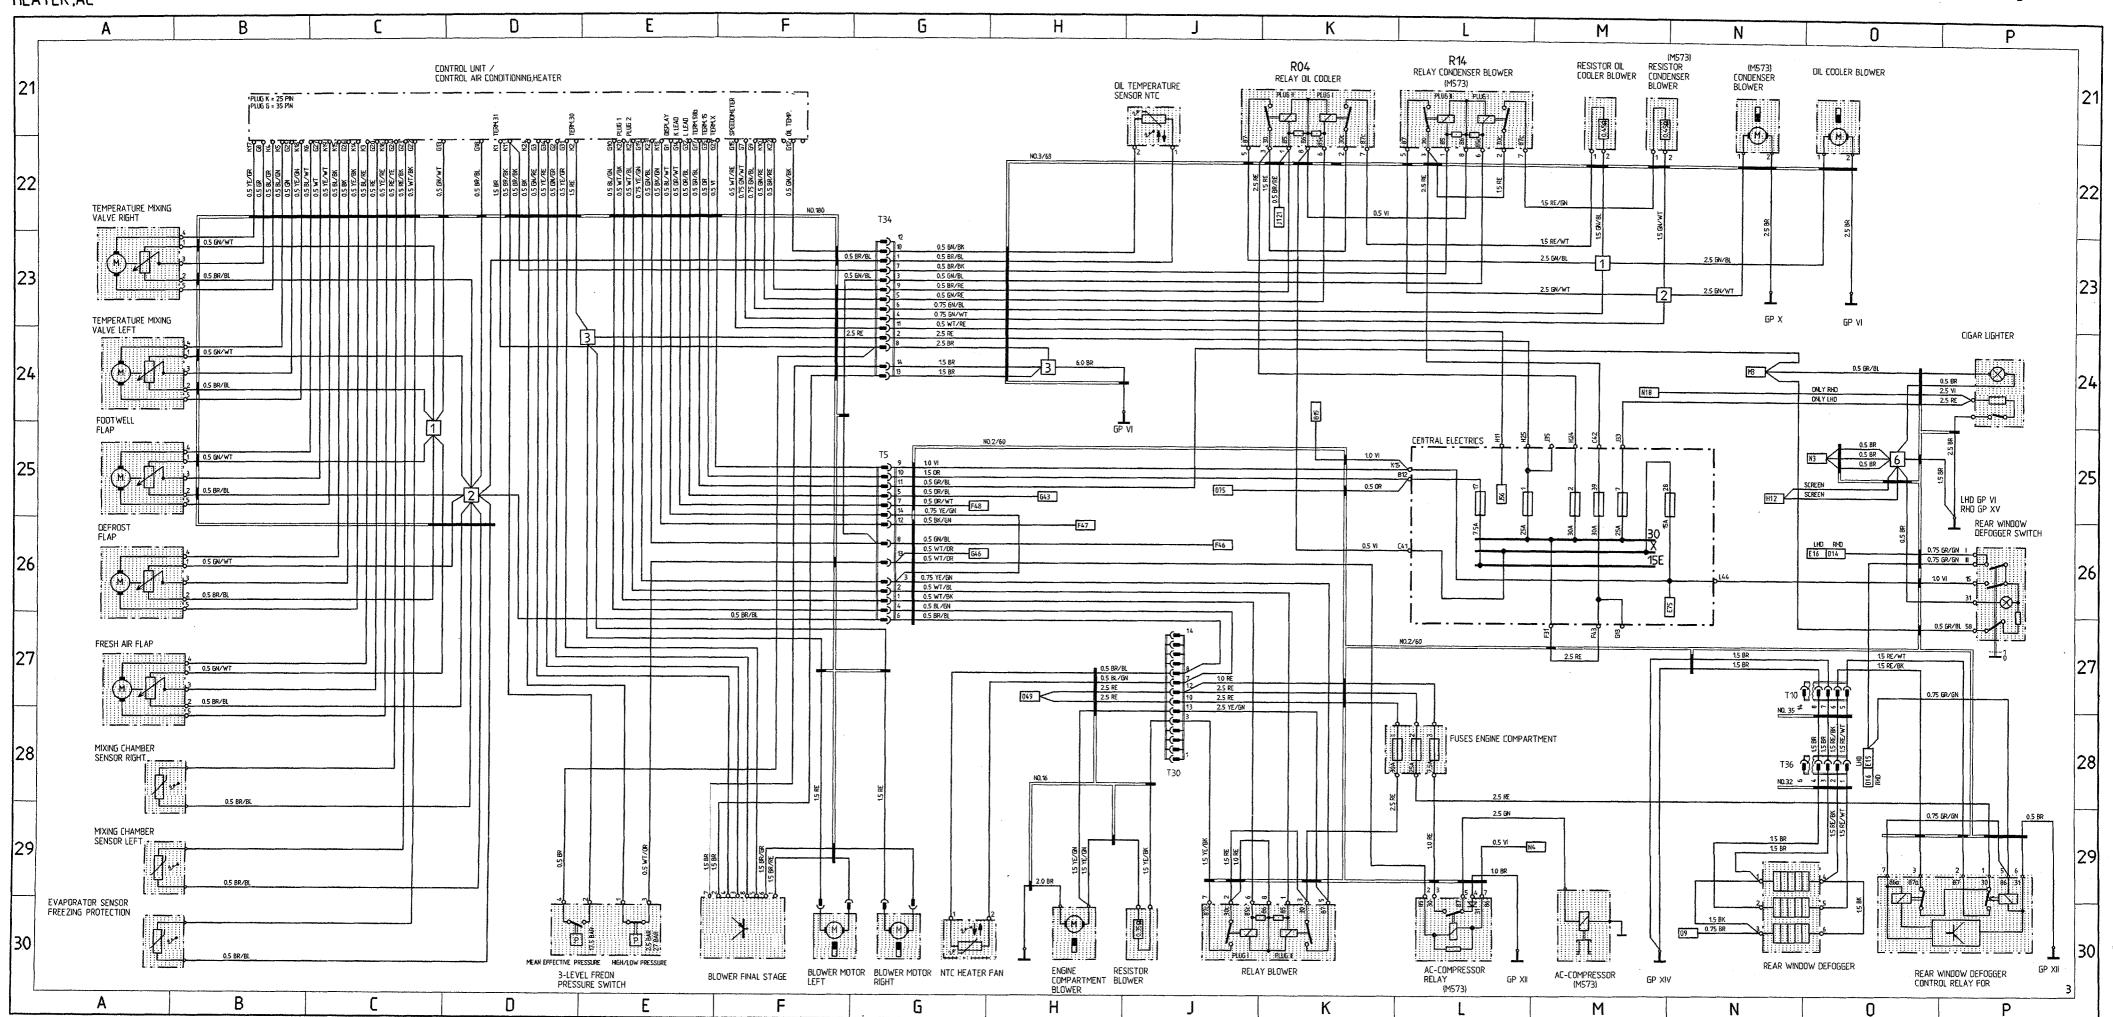

# Wiring Diagram Type 911Carrera 4 Model 89

|          | Coordinates | •                                                              |
|----------|-------------|----------------------------------------------------------------|
| Sheet 1  | 1- 10       | Lights                                                         |
| Sheet 2  | 11 - 20     | Alarm System, Central Locks, Mirror,<br>Power Window Regulator |
| Sheet 3  | 21 - 30     | Heater, AC, Coolant Fan, Rear Window Defogger                  |
| Sheet 4  | 31 - 40     | ABS, Porsche Dynamic AWD Control                               |
| Sheet 5  | 41 - 50     | Motor, Ignition, Cruise Control                                |
| Sheet 6  | 51 - 60     | Instruments, Sender, Central Informer                          |
| Sheet 7  | 61 - 70     | Seats                                                          |
| Sheet 8  | 71 - 80     | Rear Spoiler, Two-Tone Horns, Wipe- and Wash<br>Cleaners       |
| Sheet 9  | 81 - 90     | Radio                                                          |
| Sheet 10 | 91 - 100    | Fog Light, Rear Fog Light                                      |
| Sheet 11 |             | Central Electric                                               |
| Sheet 12 |             | Construction Components                                        |
| Sheet 13 |             | Plug Connections and Ground Points                             |

### Modifications in wiring diagram 911 Carrera 4 model 89

Sheet 3, K/L 28

The fuse for the engine compartment heating fan has been changed from 25 A to 30 A. Please exchange sheet 11.

Please modify the wiring diagram accordingly.