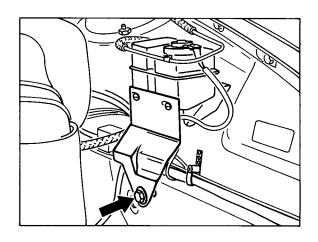

#### Front right

- 1. Disconnect battery.
- 2. Remove RH front wheel
- 3. Remove rear wheel housing liner.
- 4. Slacken tie-wrap in wheel housing area.
- 5. Slacken tie-wrap in luggage compartment.

1372 - 97

- Cut open insulating tube along wiring harness.
- 7. Remove PVC insulating tape.
- Remove shrink-fit caps from connector joints.
- 9. Cut off connectors.
- 10. Remove combination wiring.
- 11. Fit repair wiring.
- 12. Strip wires along a length of 10 mm.