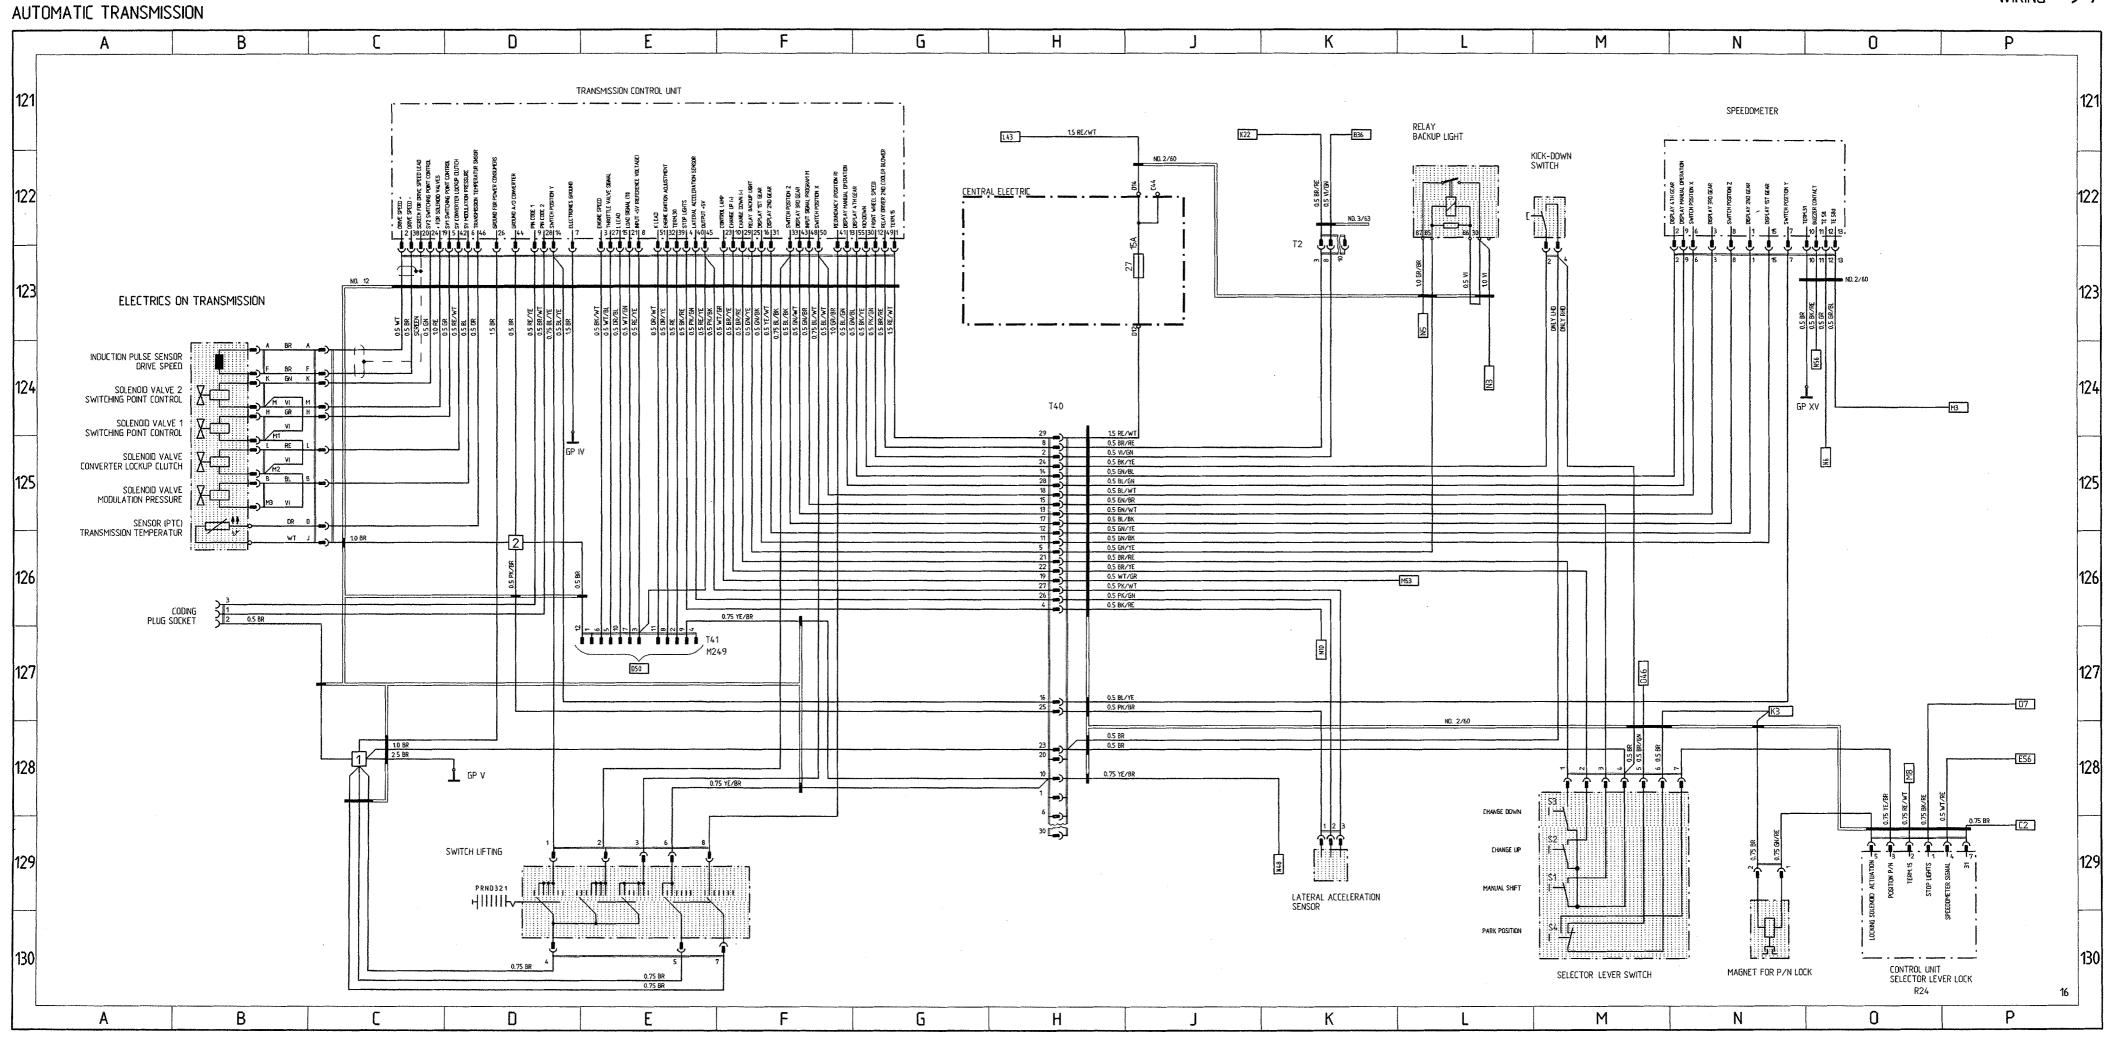

# Wiring Diagram Type 911Carrera 2 and 4 Model 90

|       |    | Coordinates |                                                                                  |
|-------|----|-------------|----------------------------------------------------------------------------------|
| Sheet | 1  | 1 - 10      | Lights                                                                           |
| Sheet | 2  | 11 - 20     | Alarm System, Central Locks, Mirror,<br>Power Window Regulator                   |
| Sheet | 3  | 21 - 30     | Heater, AC, Coolant Fan, Rear Window<br>Defogger                                 |
| Sheet | 4  | 31 - 40     | ABS, Porsche Dynamic AWD Control (Carrera 4)                                     |
| Sheet | 4a | 31 - 40     | ABS (Carrera 2)                                                                  |
| Sheet | 5  | 41 - 50     | Motor, Ignition, Cruise Control                                                  |
| Sheet | 6  | 51 - 60     | Instruments, Sender, Central Informer                                            |
| Sheet | 7  | 61 - 70     | Seats                                                                            |
| Sheet | 8  | 71 - 80     | Rear Spoiler, Two-Tone Horns, Wipe- and Wash Cleaners, Sun Roof, Convertible Top |
| Sheet | 9  | 81 - 90     | Radio                                                                            |
| Sheet | 10 | 91 - 100    | Fog Light, Rear Fog Light                                                        |
| Sheet | 11 |             | Central Electric                                                                 |
| Sheet | 12 |             | Construction Components                                                          |
| Sheet | 13 |             | Plug Connections, Ground Points, M-Numbers                                       |
| Sheet | 14 | 101 - 110   | Trailer Coupling                                                                 |
| Sheet | 15 | 111 - 120   | Rev-meter, On-board computer, Airbag                                             |
| Sheet | 16 | 121 - 130   | Tiptronic (Carrera 2)                                                            |