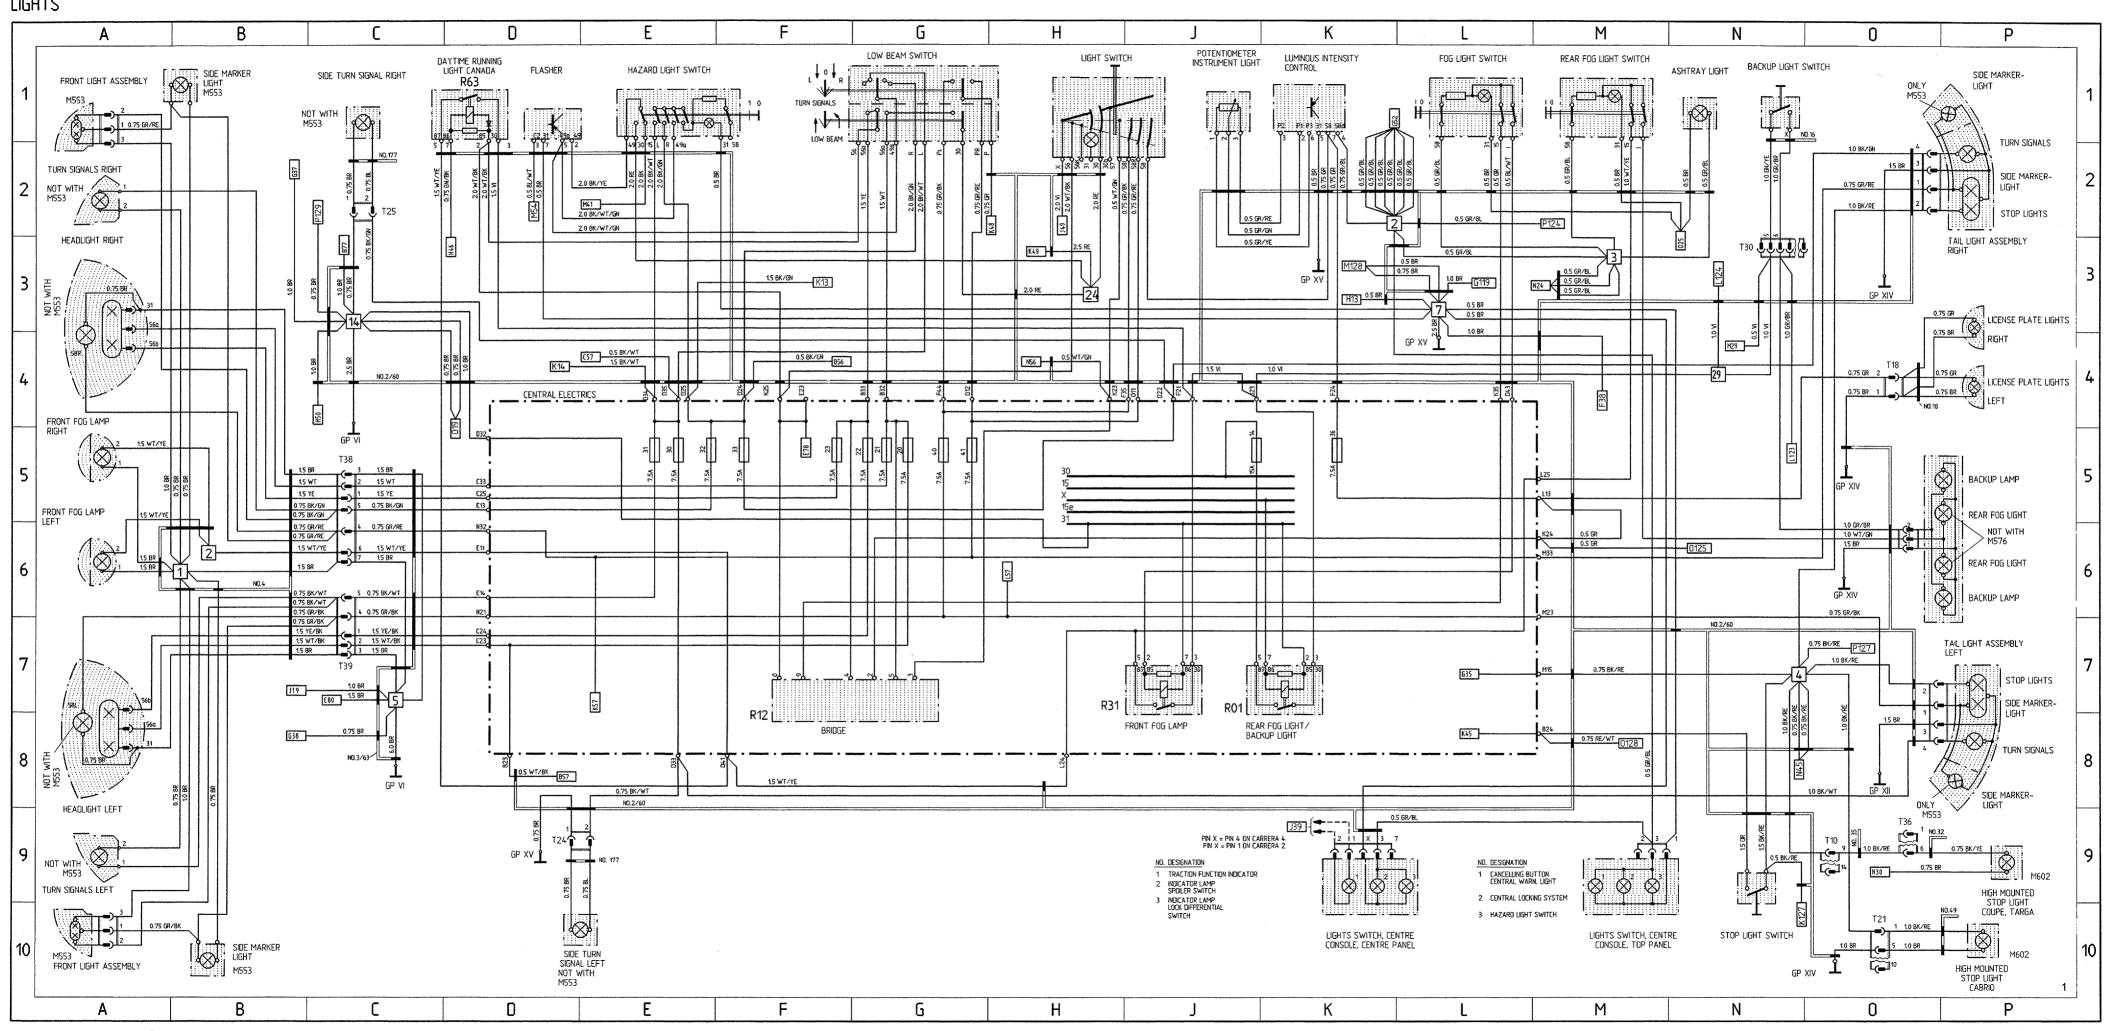

# Wiring Diagram Type 911Carrera 4 Model 89

|          | Coordinates | •                                                              |
|----------|-------------|----------------------------------------------------------------|
| Sheet 1  | 1- 10       | Lights                                                         |
| Sheet 2  | 11 - 20     | Alarm System, Central Locks, Mirror,<br>Power Window Regulator |
| Sheet 3  | 21 - 30     | Heater, AC, Coolant Fan, Rear Window Defogger                  |
| Sheet 4  | 31 - 40     | ABS, Porsche Dynamic AWD Control                               |
| Sheet 5  | 41 - 50     | Motor, Ignition, Cruise Control                                |
| Sheet 6  | 51 - 60     | Instruments, Sender, Central Informer                          |
| Sheet 7  | 61 - 70     | Seats                                                          |
| Sheet 8  | 71 - 80     | Rear Spoiler, Two-Tone Horns, Wipe- and Wash<br>Cleaners       |
| Sheet 9  | 81 - 90     | Radio                                                          |
| Sheet 10 | 91 - 100    | Fog Light, Rear Fog Light                                      |
| Sheet 11 |             | Central Electric                                               |
| Sheet 12 |             | Construction Components                                        |
| Sheet 13 |             | Plug Connections and Ground Points                             |

# Wiring Diagram Type 911Carrera 2 and 4 Model 90

|       |    | Coordinates |                                                                                  |
|-------|----|-------------|----------------------------------------------------------------------------------|
| Sheet | 1  | 1 - 10      | Lights                                                                           |
| Sheet | 2  | 11 - 20     | Alarm System, Central Locks, Mirror,<br>Power Window Regulator                   |
| Sheet | 3  | 21 - 30     | Heater, AC, Coolant Fan, Rear Window<br>Defogger                                 |
| Sheet | 4  | 31 - 40     | ABS, Porsche Dynamic AWD Control (Carrera 4)                                     |
| Sheet | 4a | 31 - 40     | ABS (Carrera 2)                                                                  |
| Sheet | 5  | 41 - 50     | Motor, Ignition, Cruise Control                                                  |
| Sheet | 6  | 51 - 60     | Instruments, Sender, Central Informer                                            |
| Sheet | 7  | 61 - 70     | Seats                                                                            |
| Sheet | 8  | 71 - 80     | Rear Spoiler, Two-Tone Horns, Wipe- and Wash Cleaners, Sun Roof, Convertible Top |
| Sheet | 9  | 81 - 90     | Radio                                                                            |
| Sheet | 10 | 91 - 100    | Fog Light, Rear Fog Light                                                        |
| Sheet | 11 |             | Central Electric                                                                 |
| Sheet | 12 |             | Construction Components                                                          |
| Sheet | 13 |             | Plug Connections, Ground Points, M-Numbers                                       |
| Sheet | 14 | 101 - 110   | Trailer Coupling                                                                 |
| Sheet | 15 | 111 - 120   | Rev-meter, On-board computer, Airbag                                             |
| Sheet | 16 | 121 - 130   | Tiptronic (Carrera 2)                                                            |