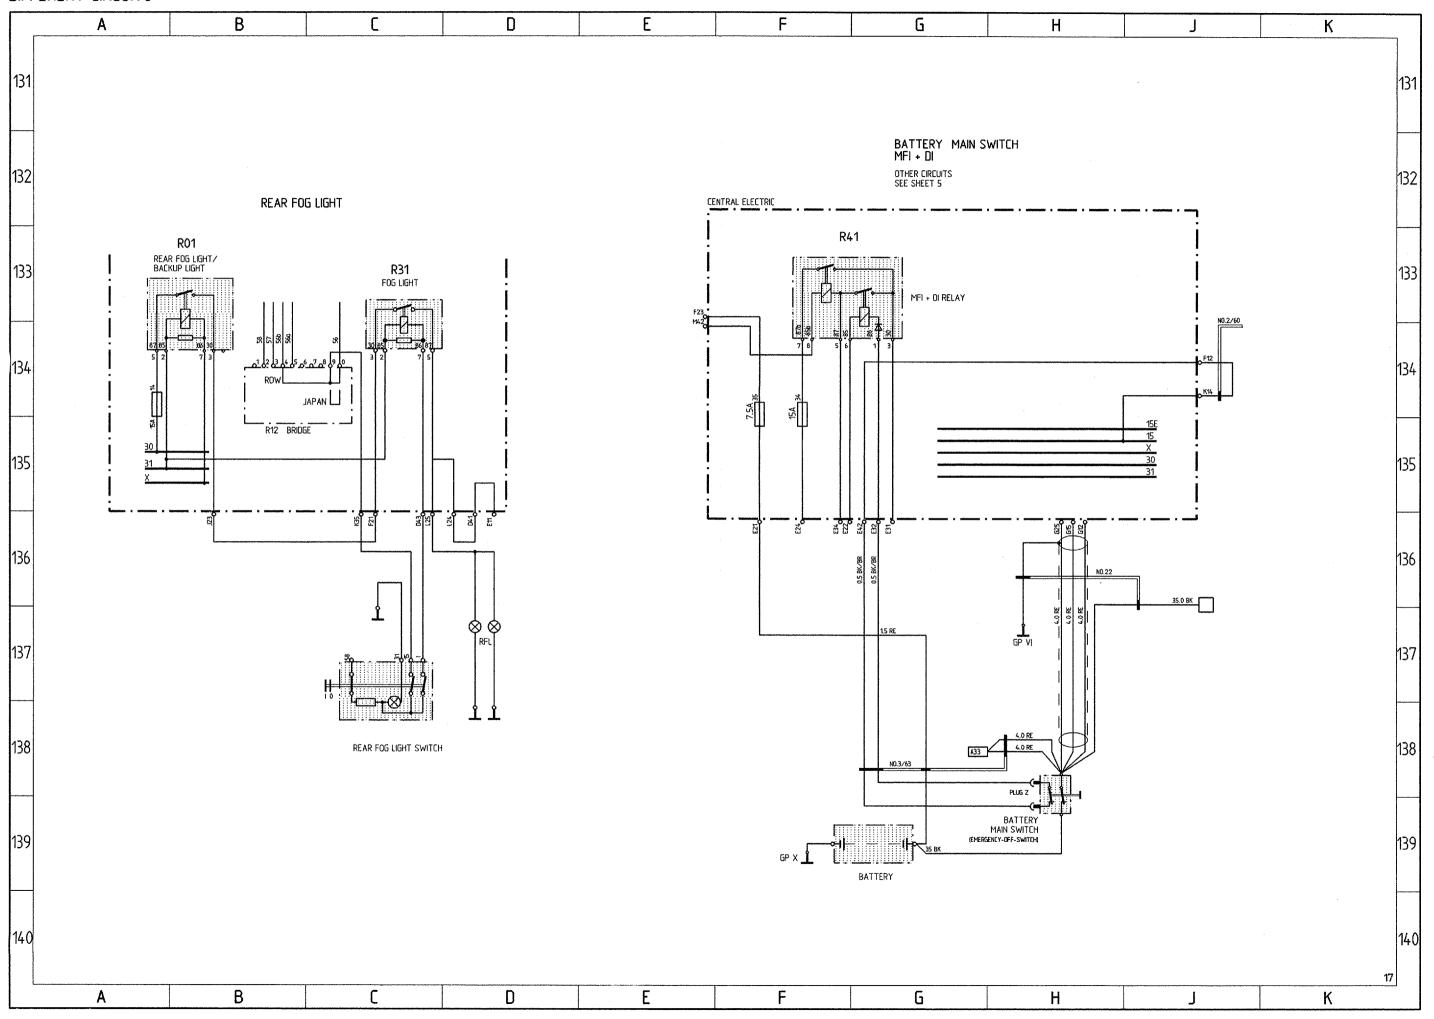

# Wiring Diagram Type 911Carrera 2 and 4 Model 90

|       |    | Coordinates |                                                                                  |
|-------|----|-------------|----------------------------------------------------------------------------------|
| Sheet | 1  | 1 - 10      | Lights                                                                           |
| Sheet | 2  | 11 - 20     | Alarm System, Central Locks, Mirror,<br>Power Window Regulator                   |
| Sheet | 3  | 21 - 30     | Heater, AC, Coolant Fan, Rear Window<br>Defogger                                 |
| Sheet | 4  | 31 - 40     | ABS, Porsche Dynamic AWD Control (Carrera 4)                                     |
| Sheet | 4a | 31 - 40     | ABS (Carrera 2)                                                                  |
| Sheet | 5  | 41 - 50     | Motor, Ignition, Cruise Control                                                  |
| Sheet | 6  | 51 - 60     | Instruments, Sender, Central Informer                                            |
| Sheet | 7  | 61 - 70     | Seats                                                                            |
| Sheet | 8  | 71 - 80     | Rear Spoiler, Two-Tone Horns, Wipe- and Wash Cleaners, Sun Roof, Convertible Top |
| Sheet | 9  | 81 - 90     | Radio                                                                            |
| Sheet | 10 | 91 - 100    | Fog Light, Rear Fog Light                                                        |
| Sheet | 11 |             | Central Electric                                                                 |
| Sheet | 12 |             | Construction Components                                                          |
| Sheet | 13 |             | Plug Connections, Ground Points, M-Numbers                                       |
| Sheet | 14 | 101 - 110   | Trailer Coupling                                                                 |
| Sheet | 15 | 111 - 120   | Rev-meter, On-board computer, Airbag                                             |
| Sheet | 16 | 121 - 130   | Tiptronic (Carrera 2)                                                            |