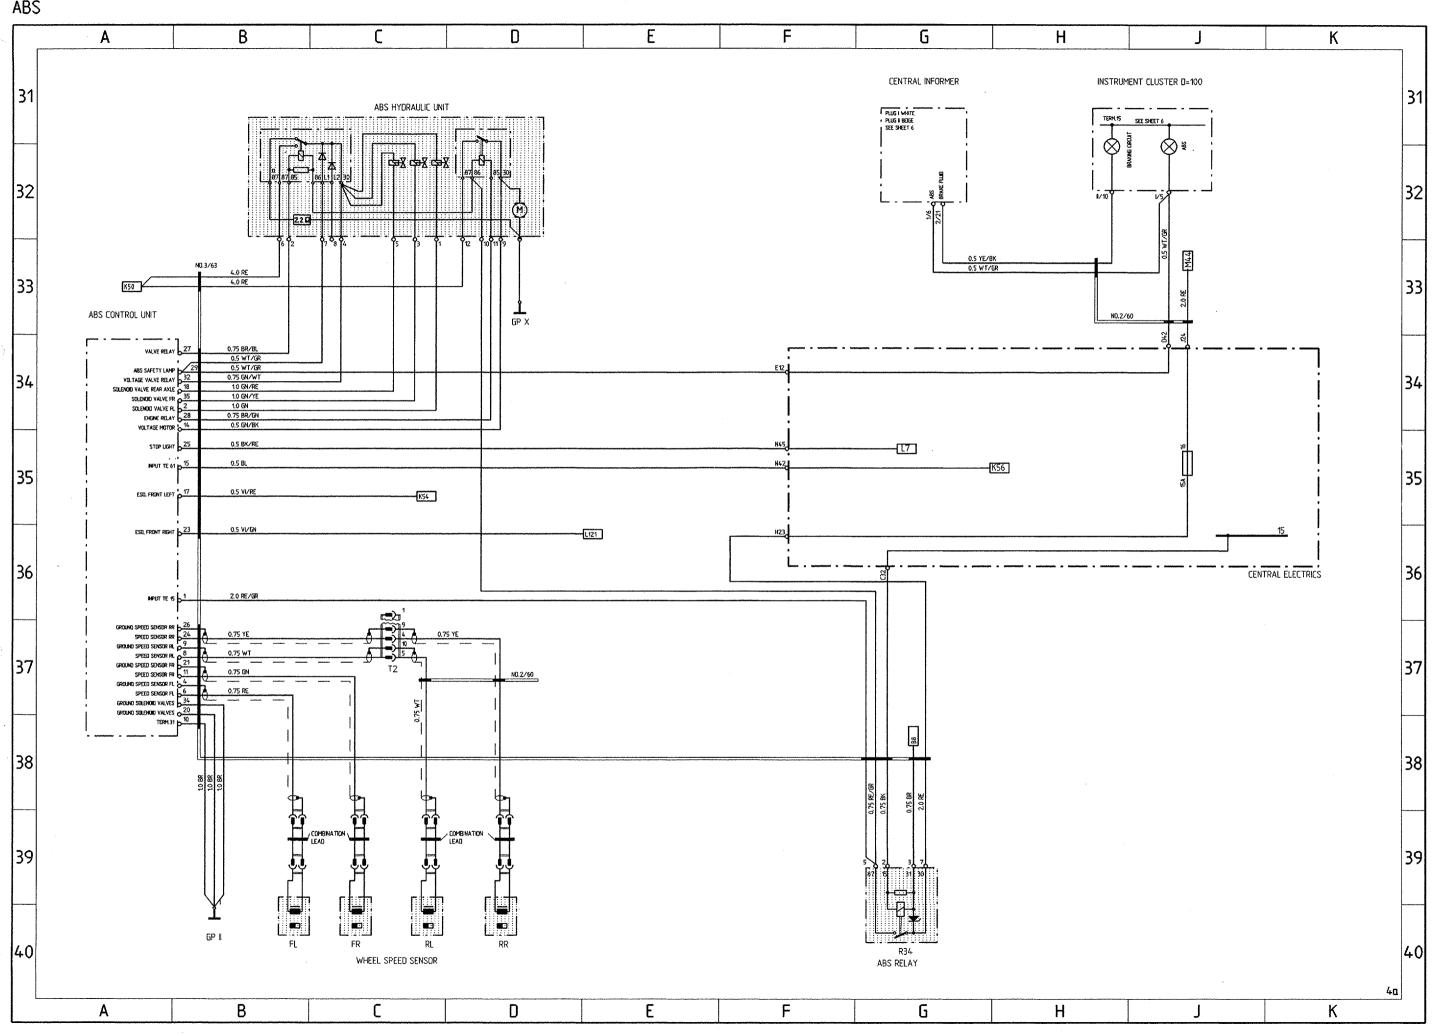

# Wiring Diagram Type 911Carrera 2 and 4 Model 90

|       |    | Coordinates |                                                                                  |
|-------|----|-------------|----------------------------------------------------------------------------------|
| Sheet | 1  | 1 - 10      | Lights                                                                           |
| Sheet | 2  | 11 - 20     | Alarm System, Central Locks, Mirror,<br>Power Window Regulator                   |
| Sheet | 3  | 21 - 30     | Heater, AC, Coolant Fan, Rear Window<br>Defogger                                 |
| Sheet | 4  | 31 - 40     | ABS, Porsche Dynamic AWD Control (Carrera 4)                                     |
| Sheet | 4a | 31 - 40     | ABS (Carrera 2)                                                                  |
| Sheet | 5  | 41 - 50     | Motor, Ignition, Cruise Control                                                  |
| Sheet | 6  | 51 - 60     | Instruments, Sender, Central Informer                                            |
| Sheet | 7  | 61 - 70     | Seats                                                                            |
| Sheet | 8  | 71 - 80     | Rear Spoiler, Two-Tone Horns, Wipe- and Wash Cleaners, Sun Roof, Convertible Top |
| Sheet | 9  | 81 - 90     | Radio                                                                            |
| Sheet | 10 | 91 - 100    | Fog Light, Rear Fog Light                                                        |
| Sheet | 11 |             | Central Electric                                                                 |
| Sheet | 12 |             | Construction Components                                                          |
| Sheet | 13 |             | Plug Connections, Ground Points, M-Numbers                                       |
| Sheet | 14 | 101 - 110   | Trailer Coupling                                                                 |
| Sheet | 15 | 111 - 120   | Rev-meter, On-board computer, Airbag                                             |
| Sheet | 16 | 121 - 130   | Tiptronic (Carrera 2)                                                            |

Printed in Germany

97

97-5

BK = BLACK

97

ABS, PORSCHE DYNAMIC AWD CONTROL

97-11

Printed in Germany