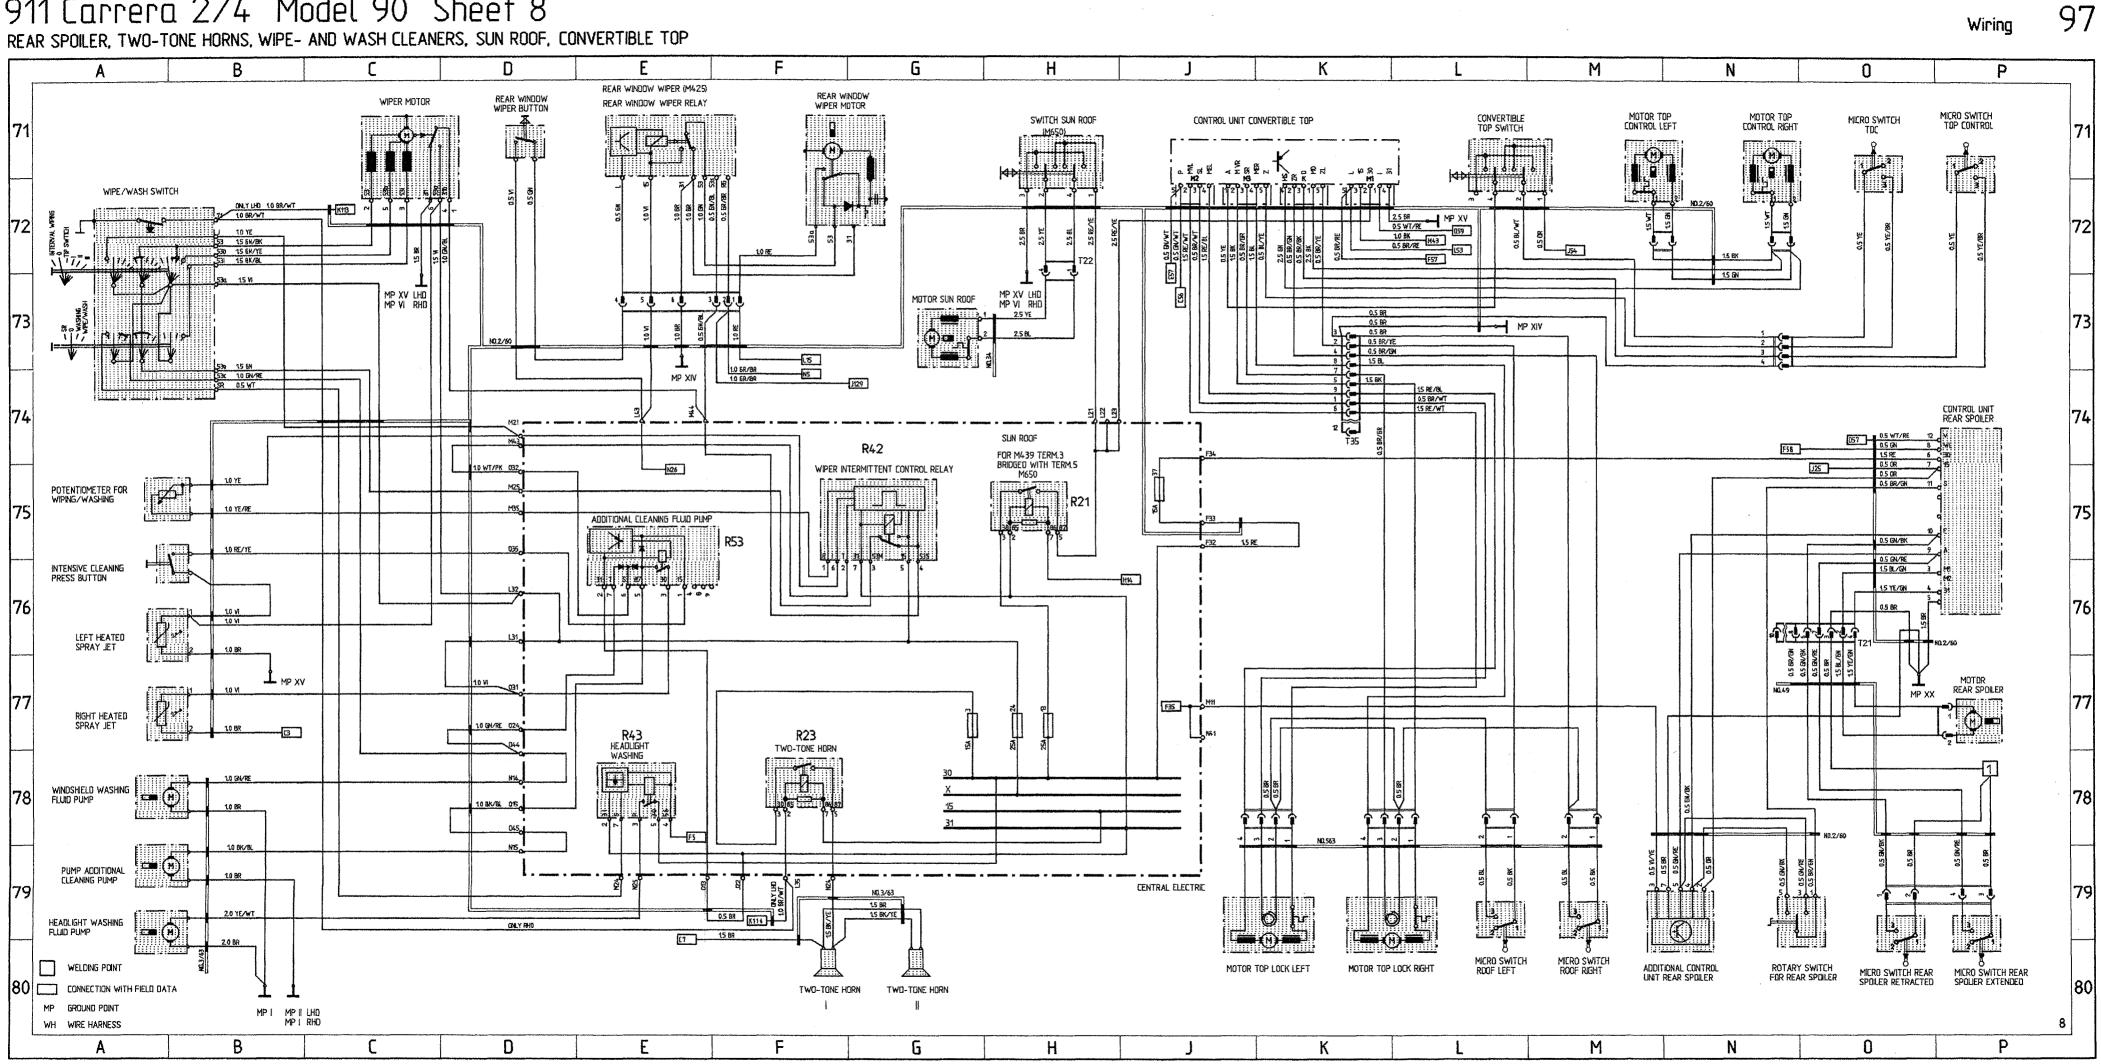

# Wiring Diagram Type 911Carrera 4 Model 89

|          | Coordinates | •                                                              |
|----------|-------------|----------------------------------------------------------------|
| Sheet 1  | 1- 10       | Lights                                                         |
| Sheet 2  | 11 - 20     | Alarm System, Central Locks, Mirror,<br>Power Window Regulator |
| Sheet 3  | 21 - 30     | Heater, AC, Coolant Fan, Rear Window Defogger                  |
| Sheet 4  | 31 - 40     | ABS, Porsche Dynamic AWD Control                               |
| Sheet 5  | 41 - 50     | Motor, Ignition, Cruise Control                                |
| Sheet 6  | 51 - 60     | Instruments, Sender, Central Informer                          |
| Sheet 7  | 61 - 70     | Seats                                                          |
| Sheet 8  | 71 - 80     | Rear Spoiler, Two-Tone Horns, Wipe- and Wash<br>Cleaners       |
| Sheet 9  | 81 - 90     | Radio                                                          |
| Sheet 10 | 91 - 100    | Fog Light, Rear Fog Light                                      |
| Sheet 11 |             | Central Electric                                               |
| Sheet 12 |             | Construction Components                                        |
| Sheet 13 |             | Plug Connections and Ground Points                             |

# Wiring Diagram Type 911 Carrera 2 and 4 Model 90

The wiring diagram consists of 15 individual wiring diagrams, 1 sheet construction components and 1 sheet plug connections and ground points. These are divided into coordinate fields.

Each individual wiring diagram contains a part of the central-electrics box in a dashdotted frame.

This part of the central-electrics box shows all the lines and relays necessary for the individual wiring diagram.

The earth/ground points are identified by "MP" and their location is shown in a vehicle diagram.

The 10-pin connectors on the central-electrics box are clipped together out of 3 parts, the 20-pin connectors are clipped together out of 5 parts.

Part 1, with the moduled-on fastening lug, is the "starting element".

Parts 2,3 and 4 are "module elements".

The 10-pin connectors only contents one "module element".

Start- and module elements are identified by the numbers 1....5.

Part 5 ist a "coding element".

The designations of the plug connections in the wiring diagram refer to the "starting element" from, for example, B 11......15, and to the first module element from B 21.....25.