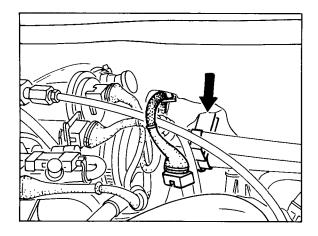

#### Replacing air flow sensor connector

Situation: Rough engine running, e.g. poor throttle response, rough idling.

#### Note

Leave a gap of approx. 15 mm between the air flow sensor connector and the oil tank breather pipe. If the gap is too small or if the connector touches the breather pipe, check the breather pipe routing and correct it if required.

Speedster 1786-97

911 Carrera

1787-97

On the Speedster, the breather pipe bracket is located to the right of the air flow sensor wire while, on the 911 Carrera, it is located to the left.

- 1. Remove upper air filter section with filter element.
- Release oil tank brather hose from rubber shroud.

1788-97

3. Pull connector off the air flow sensor. The connector is accessible from the right-hand side across the air filter.

- Pull out wiring harness complete with connector from between air flow sensor and idle speed positioner towards the rear.
- 5. Push back rubber sleeve.