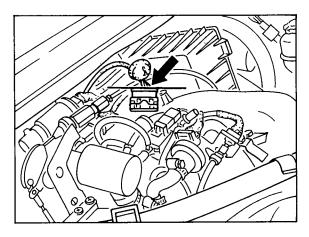

1788-97

3. Pull connector off the air flow sensor. The connector is accessible from the right-hand side across the air filter.

- Pull out wiring harness complete with connector from between air flow sensor and idle speed positioner towards the rear.
- 5. Push back rubber sleeve.

#### Note

If the vehicle is fitted with a rubber sleeve with straight wire exit, fit angled rubber sleeve (wire exits towards left) from the repair kit.

6. Cut off wires close to the connector housing.

1789-97

- 7. Strip wires along a length of approx. 5 mm.
- 8. Crimp connector contacts from repair kit with a crimping tool, e.g. VAG 000.097.003 A.
- Connect wires to connector housing according to wiring diagram or the below table.
  - 1 blue/grey
  - 2 green/red
  - 3 blue/green
  - 4 green/black
  - 5 not used