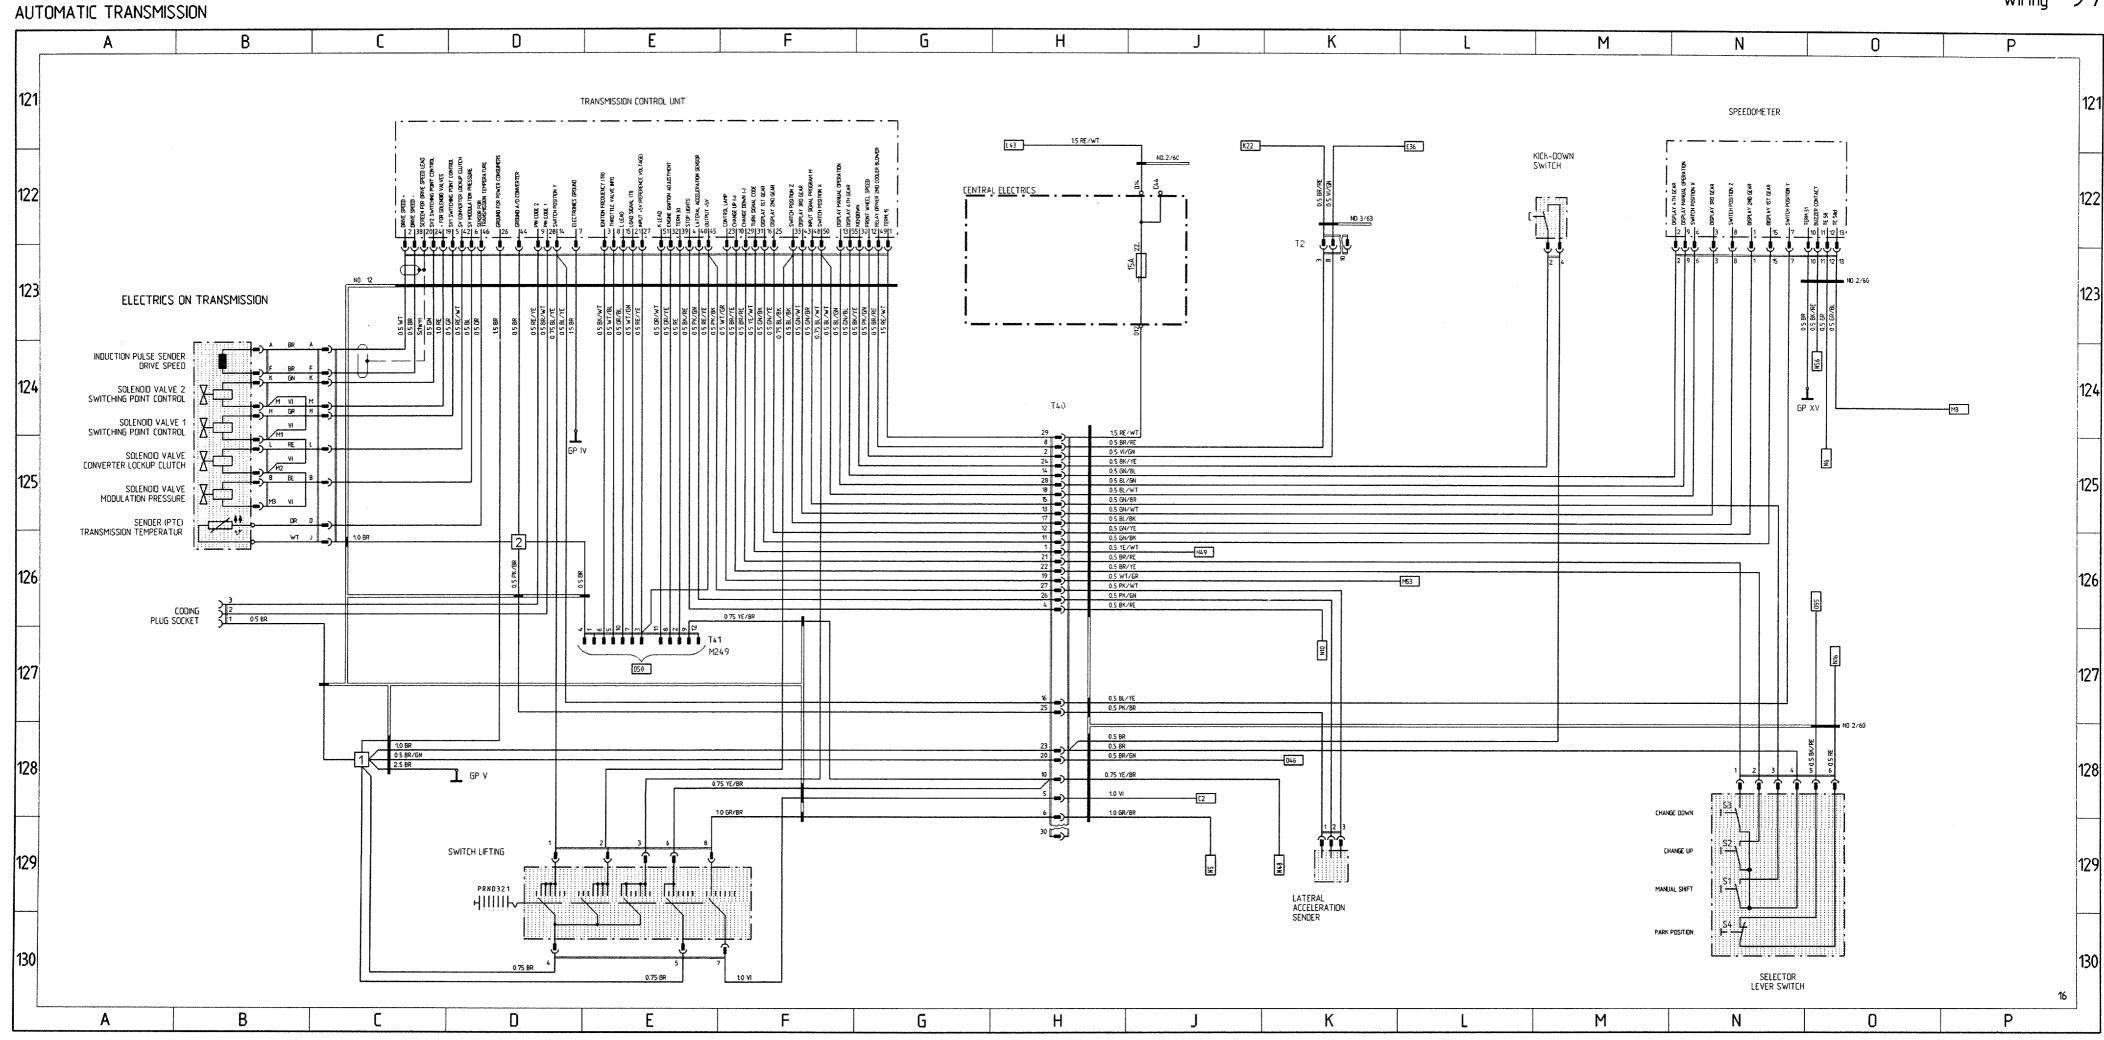

# Wiring Diagram Type 911Carrera 2 and 4 Model 90

|       |    | Coordinates |                                                                                  |
|-------|----|-------------|----------------------------------------------------------------------------------|
| Sheet | 1  | 1 - 10      | Lights                                                                           |
| Sheet | 2  | 11 - 20     | Alarm System, Central Locks, Mirror,<br>Power Window Regulator                   |
| Sheet | 3  | 21 - 30     | Heater, AC, Coolant Fan, Rear Window<br>Defogger                                 |
| Sheet | 4  | 31 - 40     | ABS, Porsche Dynamic AWD Control (Carrera 4)                                     |
| Sheet | 4a | 31 - 40     | ABS (Carrera 2)                                                                  |
| Sheet | 5  | 41 - 50     | Motor, Ignition, Cruise Control                                                  |
| Sheet | 6  | 51 - 60     | Instruments, Sender, Central Informer                                            |
| Sheet | 7  | 61 - 70     | Seats                                                                            |
| Sheet | 8  | 71 - 80     | Rear Spoiler, Two-Tone Horns, Wipe- and Wash Cleaners, Sun Roof, Convertible Top |
| Sheet | 9  | 81 - 90     | Radio                                                                            |
| Sheet | 10 | 91 - 100    | Fog Light, Rear Fog Light                                                        |
| Sheet | 11 |             | Central Electric                                                                 |
| Sheet | 12 |             | Construction Components                                                          |
| Sheet | 13 |             | Plug Connections, Ground Points, M-Numbers                                       |
| Sheet | 14 | 101 - 110   | Trailer Coupling                                                                 |
| Sheet | 15 | 111 - 120   | Rev-meter, On-board computer, Airbag                                             |
| Sheet | 16 | 121 - 130   | Tiptronic (Carrera 2)                                                            |