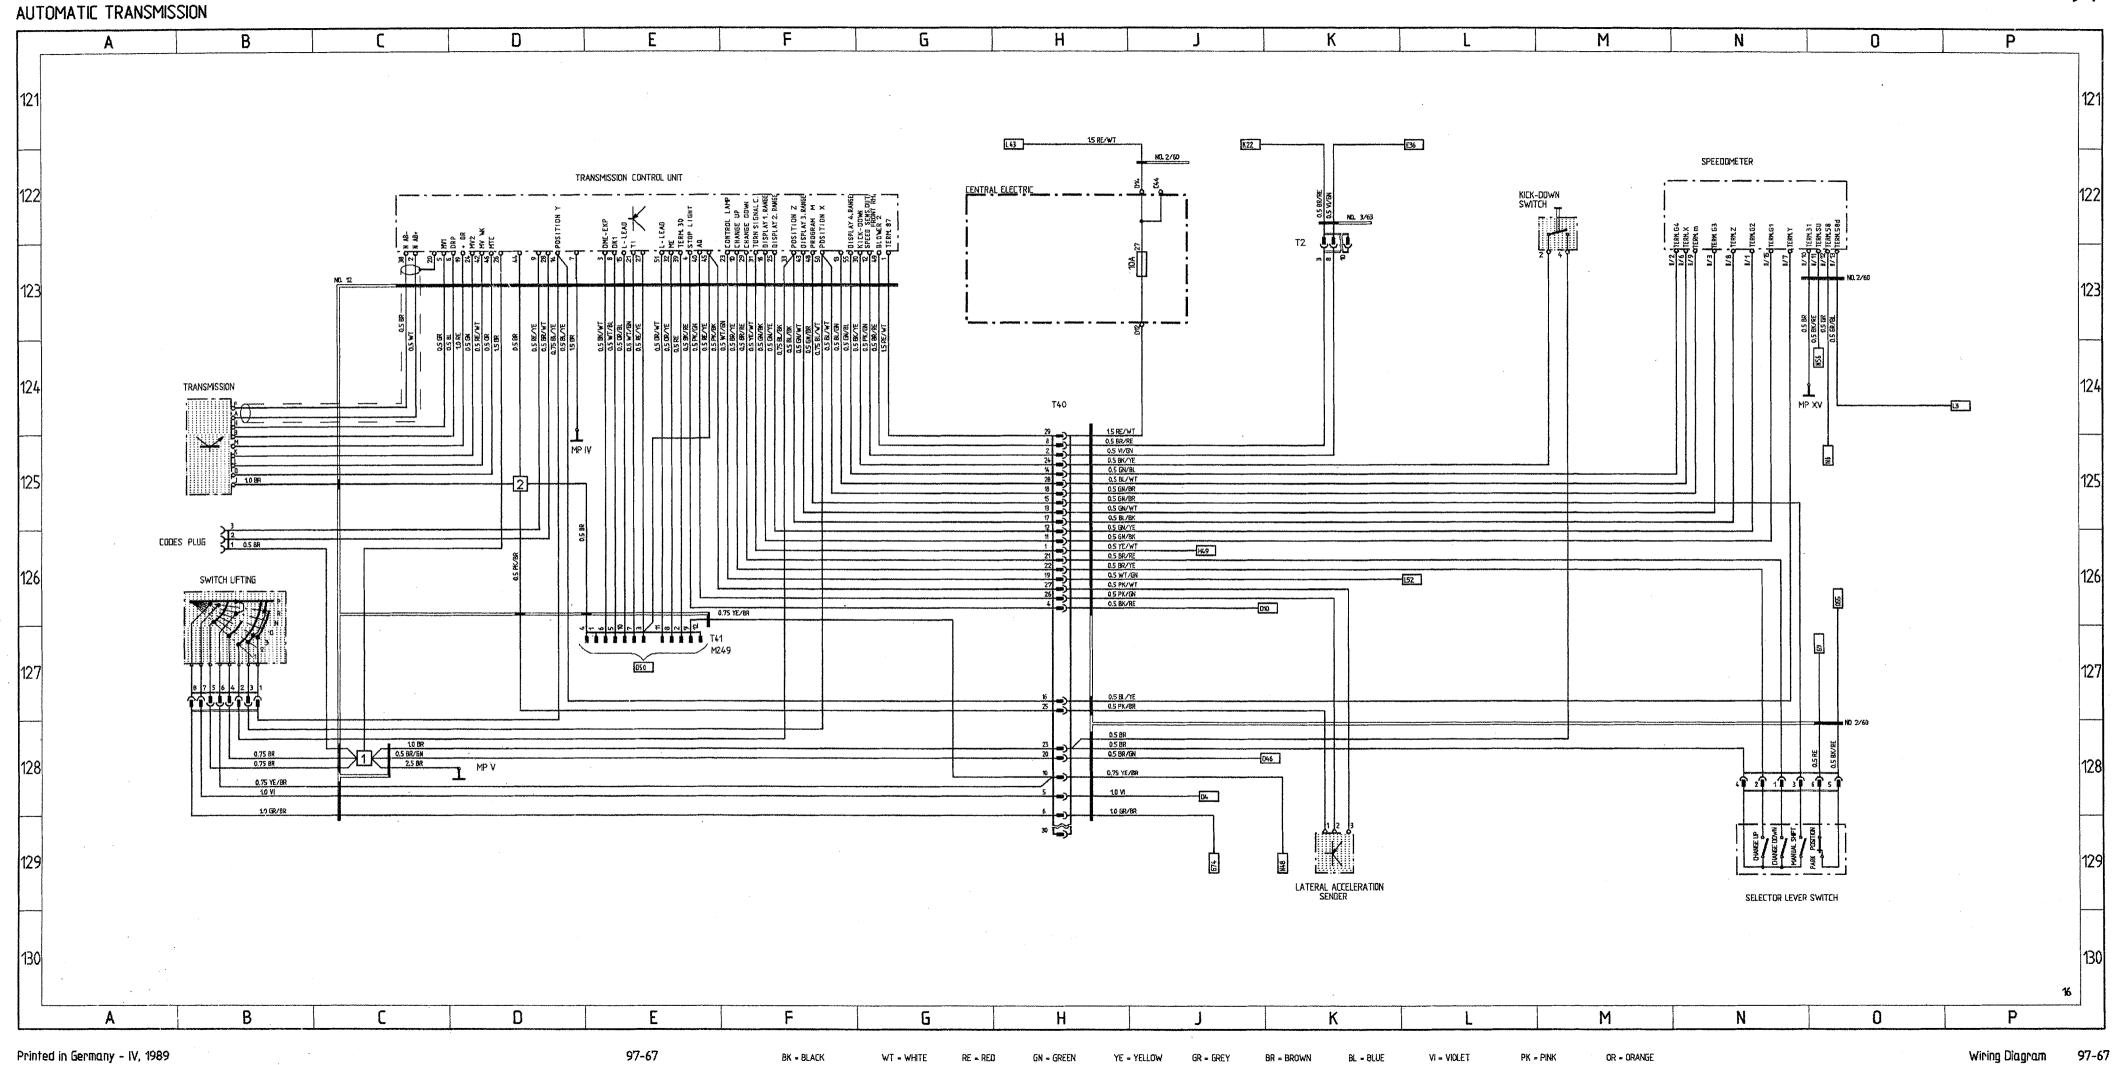

# Wiring Diagram Type 911Carrera 2 and 4 Model 90

|       |    | Coordinates |                                                                                  |
|-------|----|-------------|----------------------------------------------------------------------------------|
| Sheet | 1  | 1 - 10      | Lights                                                                           |
| Sheet | 2  | 11 - 20     | Alarm System, Central Locks, Mirror,<br>Power Window Regulator                   |
| Sheet | 3  | 21 - 30     | Heater, AC, Coolant Fan, Rear Window<br>Defogger                                 |
| Sheet | 4  | 31 - 40     | ABS, Porsche Dynamic AWD Control (Carrera 4)                                     |
| Sheet | 4a | 31 - 40     | ABS (Carrera 2)                                                                  |
| Sheet | 5  | 41 - 50     | Motor, Ignition, Cruise Control                                                  |
| Sheet | 6  | 51 - 60     | Instruments, Sender, Central Informer                                            |
| Sheet | 7  | 61 - 70     | Seats                                                                            |
| Sheet | 8  | 71 - 80     | Rear Spoiler, Two-Tone Horns, Wipe- and Wash Cleaners, Sun Roof, Convertible Top |
| Sheet | 9  | 81 - 90     | Radio                                                                            |
| Sheet | 10 | 91 - 100    | Fog Light, Rear Fog Light                                                        |
| Sheet | 11 |             | Central Electric                                                                 |
| Sheet | 12 |             | Construction Components                                                          |
| Sheet | 13 |             | Plug Connections, Ground Points, M-Numbers                                       |
| Sheet | 14 | 101 - 110   | Trailer Coupling                                                                 |
| Sheet | 15 | 111 - 120   | Rev-meter, On-board computer, Airbag                                             |
| Sheet | 16 | 121 - 130   | Tiptronic (Carrera 2)                                                            |