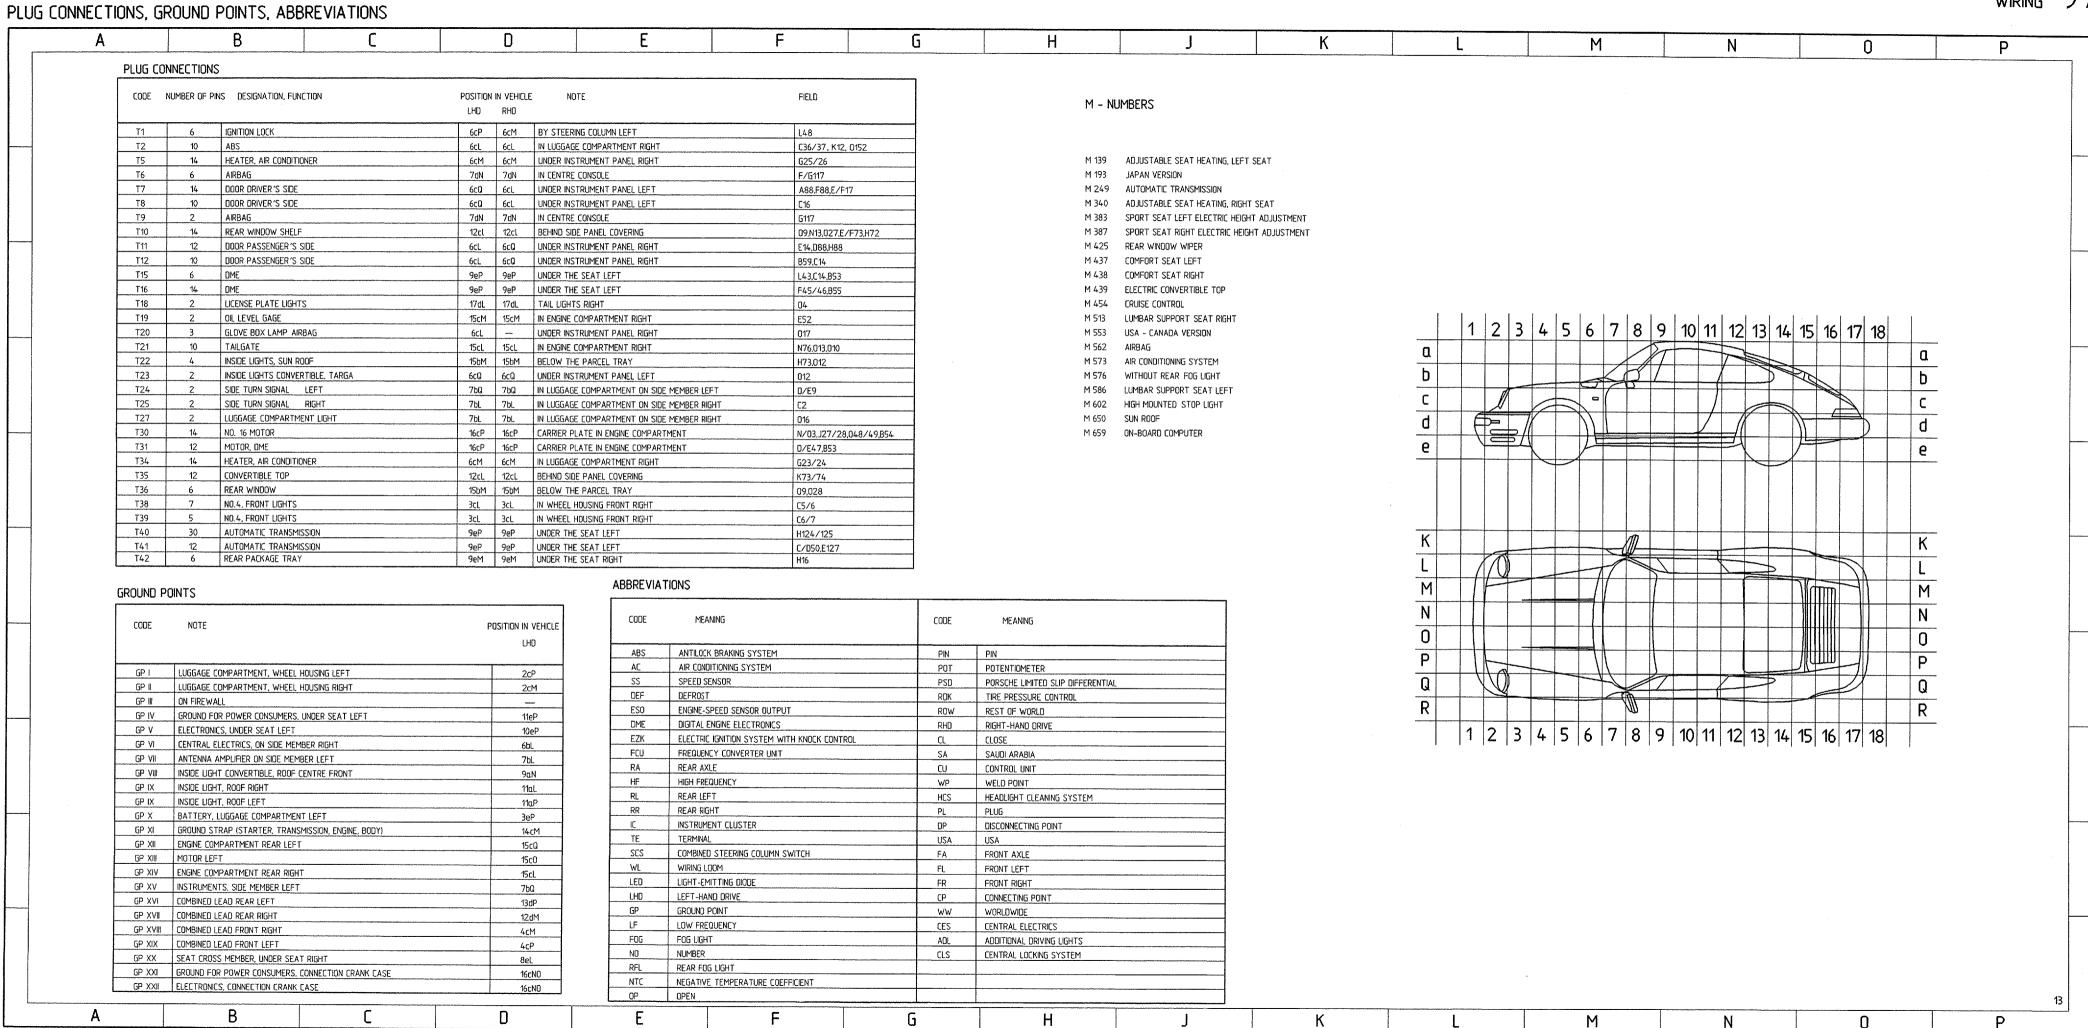

## CONSTRUCTION COMPONENTS

| DESIGNATION, FUNCTION                                | Position in<br>Vehicle | NOTE                           | FIELD IN<br>WIRE DIAGRAM |
|------------------------------------------------------|------------------------|--------------------------------|--------------------------|
|                                                      | LHD                    |                                |                          |
| ABS RELAY                                            |                        | CONTRACTOR CONTRACTOR          | 639/40                   |
| ALARM HORN                                           |                        |                                |                          |
| Antenna amplifier                                    | 7bl                    | — IN LUGGAGE COMPARTMENT—————  |                          |
| FLASHER                                              | 7dN                    | - IN CENTRE CONSOLE            | D1                       |
| BOOSTER                                              | 9eM                    | - UNDER THE SEAT RIGHT         | G <b>6</b> 5             |
| DIAGNOSIS PLUG SOCKET                                | 7cL                    | - IN PASSENGER'S FOOTWELL -    | G/H <del>5</del> 0       |
| DME RELAY                                            | 6cM                    | — CENTRAL ELECTRIC ————        | J44                      |
| DME CONTROL UNIT                                     | 9eP                    | - UNDER THE SEAT LEFT          |                          |
| SPEED SENDER                                         | 15cP                   | — ON ENGINE LEFT —————         | A47                      |
| THROTTLE VALVE SWITCH                                | 15bN                   | ON THROTTLE VALVE ASSEMBLY     | A44/45                   |
| PRESSURE SENSOR ———————————————————————————————————— | 10eP                   | - UNDER THE SEAT LEFT          | A42                      |
| PRESSURE WARNING SWITCH                              | 1d0                    | - IN LUGGAGE COMPARTMENT       | F31                      |
| PRESSURE SWITCH AIR CONDITIONING SYSTEM              | 6b0                    | IN LUGGAGE COMPARTMENT         | E30                      |
| RECEIVER FOR RADIO BERLIN                            |                        |                                |                          |
|                                                      |                        | IN WHEEL HOUSING FRONT RIGHT   |                          |
| TWO-TONE HORN                                        | 3cl                    | - IN WHEEL HOUSING FRONT RIGHT | H80                      |
| FREQUENCY SWITCH FRONT LEFT                          | 9dQ                    | - UNDER THE DOOR TRIM PANEL    | E87                      |
| FREQUENCY SWITCH FRONT RIGHT                         |                        |                                | н87                      |
| BLOWER FINAL STAGE                                   |                        | - IN LUGGAGE COMPARTMENT       | F30                      |
| BLOWER MOTOR RIGHT-                                  |                        |                                |                          |
| BLOWER MOTOR LEFT                                    |                        | — IN LUGGAGE COMPARTMENT       | F30                      |
| GONG RELAY                                           |                        |                                |                          |
|                                                      | 17c0                   |                                |                          |
| SWITCH REAR SPOILER                                  |                        |                                | M79                      |
| REAR WINDOW WIPER RELAY                              | 15b0                   | ON REAR WINDOW WIPER MOTOR     | F71                      |
|                                                      |                        | IN LUGGAGE COMPARTMENT         |                          |
|                                                      |                        | ON GEARBOX                     |                          |
| MAP ALTERATION- SWITCH                               |                        |                                |                          |
| KNOCK SENSOR1 —                                      |                        |                                |                          |
|                                                      |                        | - ON ENGINE ABOVE              |                          |
| CONDENSER BLOWER                                     |                        |                                |                          |
|                                                      |                        |                                | J49                      |
| LOCKING DIFFERENTIAL VALVES, LONGITUDINAL            |                        |                                | E31                      |
|                                                      |                        | - ENGINE COMPARTMENT -         |                          |
| MICRO SWITCH REAR SPOLIER EXTENDED                   | 16bP                   | - ON TAILGATE                  | N79                      |
| MICRO SWITCH REAR SPOILER RETRACTED                  |                        | - ON TAILGATE                  | N79                      |
| MOTOR SUN ROOF                                       |                        |                                |                          |
| NTC HEATER FAN                                       | 16cP                   | ENGINE COMPARTMENT             | G30                      |
| OIL PRESSURE SENDER                                  | 14cN                   | - ON ENGINE                    | A55/56                   |
| OIL PRESSURE SWITCH                                  |                        |                                |                          |
| OIL COOLER BLOWER                                    | 2dL                    | - IN WHEEL HOUSING FRONT RIGHT | D21                      |
| OIL LEVEL GAGE                                       |                        |                                |                          |
| OIL TEMPERATURE SENDER —                             |                        |                                | A54                      |
| BRAKE BOOSTER PUMP                                   | 1d0                    | IN LUGGAGE COMPARTMENT         | H39/40                   |
| LOCKING DIFFERENTIAL VALVES, TRANSVERSE              | 3dM                    | IN LUGGAGE COMPARTMENT         | E31                      |
|                                                      |                        |                                |                          |

## CONSTRUCTION COMPONENTS

| DESIGNATION, FUNCTION                | position in<br>Vehicle | NDTE                                                               | field in<br>Wire Diag |  |
|--------------------------------------|------------------------|--------------------------------------------------------------------|-----------------------|--|
|                                      | LHD                    |                                                                    |                       |  |
| CONTROL RELAY REAR WINDOW DEFOGGER   | 16cP                   | CARRIER PLATE IN ENGINE COMPARTMENT                                | 0/P29/30              |  |
|                                      |                        | CENTRAL ELECTRIC                                                   |                       |  |
| RELAY AC COMPRESSOR                  | 16cP                   | CARRIER PLATE IN ENGINE COMPARTMENT                                | - L30                 |  |
| RELAY ALARM SYSTEM USA               | 6cM                    | — CENTRAL ELECTRIC ——————————                                      | K/L7                  |  |
| RELAY TWO-TONE HORN                  | 6cM                    | — CENTRAL ELECTRIC ———————                                         | G/H78                 |  |
| RELAY POWER WINDOW REGULATOR         | 6cM                    | — CENTRAL ELECTRIC —                                               | J13/14                |  |
| RELAY BLOWER                         | 16cP                   | - CARRIER PLATE IN ENGINE COMPARTMENT                              | J/K30                 |  |
| RELAY ADDITIONAL CLEANING FLUID PUMP | 6cM                    | CENTRAL ELECTRIC                                                   | E75/76                |  |
| RELAY CATALYZER                      | 6cM                    | CENTRAL ELECTRIC                                                   | L/M51                 |  |
| RELAY TERM.X                         | 6cM                    | — CENTRAL ELECTRIC ———————————                                     | K44                   |  |
|                                      |                        | CENTRAL ELECTRIC                                                   |                       |  |
| RELAY REAR FOG LIGHT-BACKUP LIGHT-   | 6cM                    | CENTRAL ELECTRIC                                                   | J/K7                  |  |
|                                      |                        | CENTRAL ELECTRIC                                                   |                       |  |
| RELAY DIL COOLER BLOWER -            | 6cM                    | — CENTRAL ELECTRIC                                                 | K21                   |  |
| RELAY BRAKE BOOSTER PUMP             | 6cM                    | CENTRAL ELECTRIC                                                   | H34/35                |  |
|                                      |                        | CENTRAL ELECTRIC                                                   |                       |  |
|                                      |                        | ON GEARBOX RIGHT                                                   |                       |  |
| SHIFT VALVE RESONANCE FLAP           | 15bN                   | ON ENGINE                                                          | - G41                 |  |
|                                      |                        | - ON WINDSHIELD WASHER TANKIN WHEEL HOUSING FRONT LEFT-            |                       |  |
|                                      |                        | CARRIER PLATE IN ENGINE COMPARTMENT                                |                       |  |
|                                      |                        | - ON WINDSHIELD WASHER TANKIN WHEEL HOUSING FRONT LEFT-            |                       |  |
|                                      |                        | CENTRAL ELECTRIC                                                   |                       |  |
|                                      |                        | ON CLUTCH BELL HOUSING RIGHT                                       |                       |  |
| DRIVE CRUISE CONTROL                 |                        |                                                                    |                       |  |
|                                      |                        | — IN LUGGAGE COMPARTMENT                                           | A33-38                |  |
|                                      |                        | — IN LUGGAGE COMPARTMENT                                           |                       |  |
|                                      |                        | - IN LUGGAGE COMPARTMENT LEFT                                      |                       |  |
|                                      |                        | - UNDER THE SEAT RIGHT                                             |                       |  |
|                                      |                        | ON INTRUMENT PANEL                                                 |                       |  |
|                                      |                        | - UNDER THE SEAT RIGHT                                             |                       |  |
|                                      |                        | — UNDER THE INSTRUMENT PANEL —                                     |                       |  |
| RITTER CONTACT                       | 7cP                    | — On Ignition Lock ————————————————————————————————————            | - PS6                 |  |
|                                      |                        | — IN FUEL TANK————————————————————————————————————                 |                       |  |
|                                      |                        | ON ENGINE ABOVE                                                    |                       |  |
|                                      |                        | ON ENGINE LEFT                                                     |                       |  |
|                                      |                        | - UNDER THE SEAT LEFT -                                            |                       |  |
| PERISTOR BLOWER                      | 16dP                   | - ENGINE COMPARTMENT                                               | - J30                 |  |
|                                      |                        | - IN WHEEL HOUSING FRONT LEFT                                      |                       |  |
|                                      |                        | — IN WHEEL HOUSING FRONT RIGHT———————————————————————————————————— |                       |  |
|                                      |                        | ON INTRUMENT PANEL                                                 |                       |  |
| MIDED INTERMITTENT CONTROL DELAY     | 6rM                    | CENTRAL ELECTRIC                                                   | - H75                 |  |
| CENTRAL FLECTRIC                     | 6rM                    | IN LUGGAGE COMPARTMENT                                             |                       |  |
|                                      |                        | - ON STEERING COLUMNETT                                            |                       |  |
|                                      |                        | - ENGINE COMPARTMENT LEFT-                                         |                       |  |
|                                      |                        | - ENGINE COMPARTMENT LEFT                                          |                       |  |
|                                      |                        | - ENGINE COMPARTMENT LEFT                                          |                       |  |
|                                      |                        | ENGINE COMPARTMENT LEFT                                            |                       |  |
|                                      |                        | — IN LUGGAGE COMPARTMENT                                           |                       |  |

### PLUG CONNECTIONS AND GROUND POINTS

97 ADDITIONAL WIRE DIAGRAM TRAILER COUPLING В C D G Н K 101 SIDE MARKER-LIGHTS TURN SIGNALS 102 1.0 BK/GN 1.0 BK/GN TURN SIGNALS RIGHT GROUND 0.75 GR/RE 0.75 ER/RE 0.75 BR/RE SIDE MARKER-SIDE MARKER LIGHT 10 BK/RE STOP LIGHTS STOP LIGHTS 103 TAIL LIGHT ASSEMBLY NO. 2/60 BACKUP LAMP REAR FOG LIGHT 10 GR/BR 1.0 GR/BR 10 GR/BR BACKUP LAMP 10 WT/GN 1.0 WT/EN REAR FDG LIGHT GROUND REAR FOG LIGHT BACKUP LAMP TAIL LIGHT ASSEMBLY LEFT STOP LIGHTS 106 STOP LIGHTS 0.75 GR/BK SIDE MARKER-LIGHTS SIDE MARKER LIGHT GROUND 10 8K/WT 1,0 BK/WT TURN SIGNALS LEFT TURN SIGNALS 107 SIDE MARKER-REAR FOG LIGHT CUTDUT RELAY 108 109 FLASHER SEE 97-3 SOCKET FOR TRAILER COUPLING INDICATOR LIGHTS SEE 97-13 110 Α В D G Н K