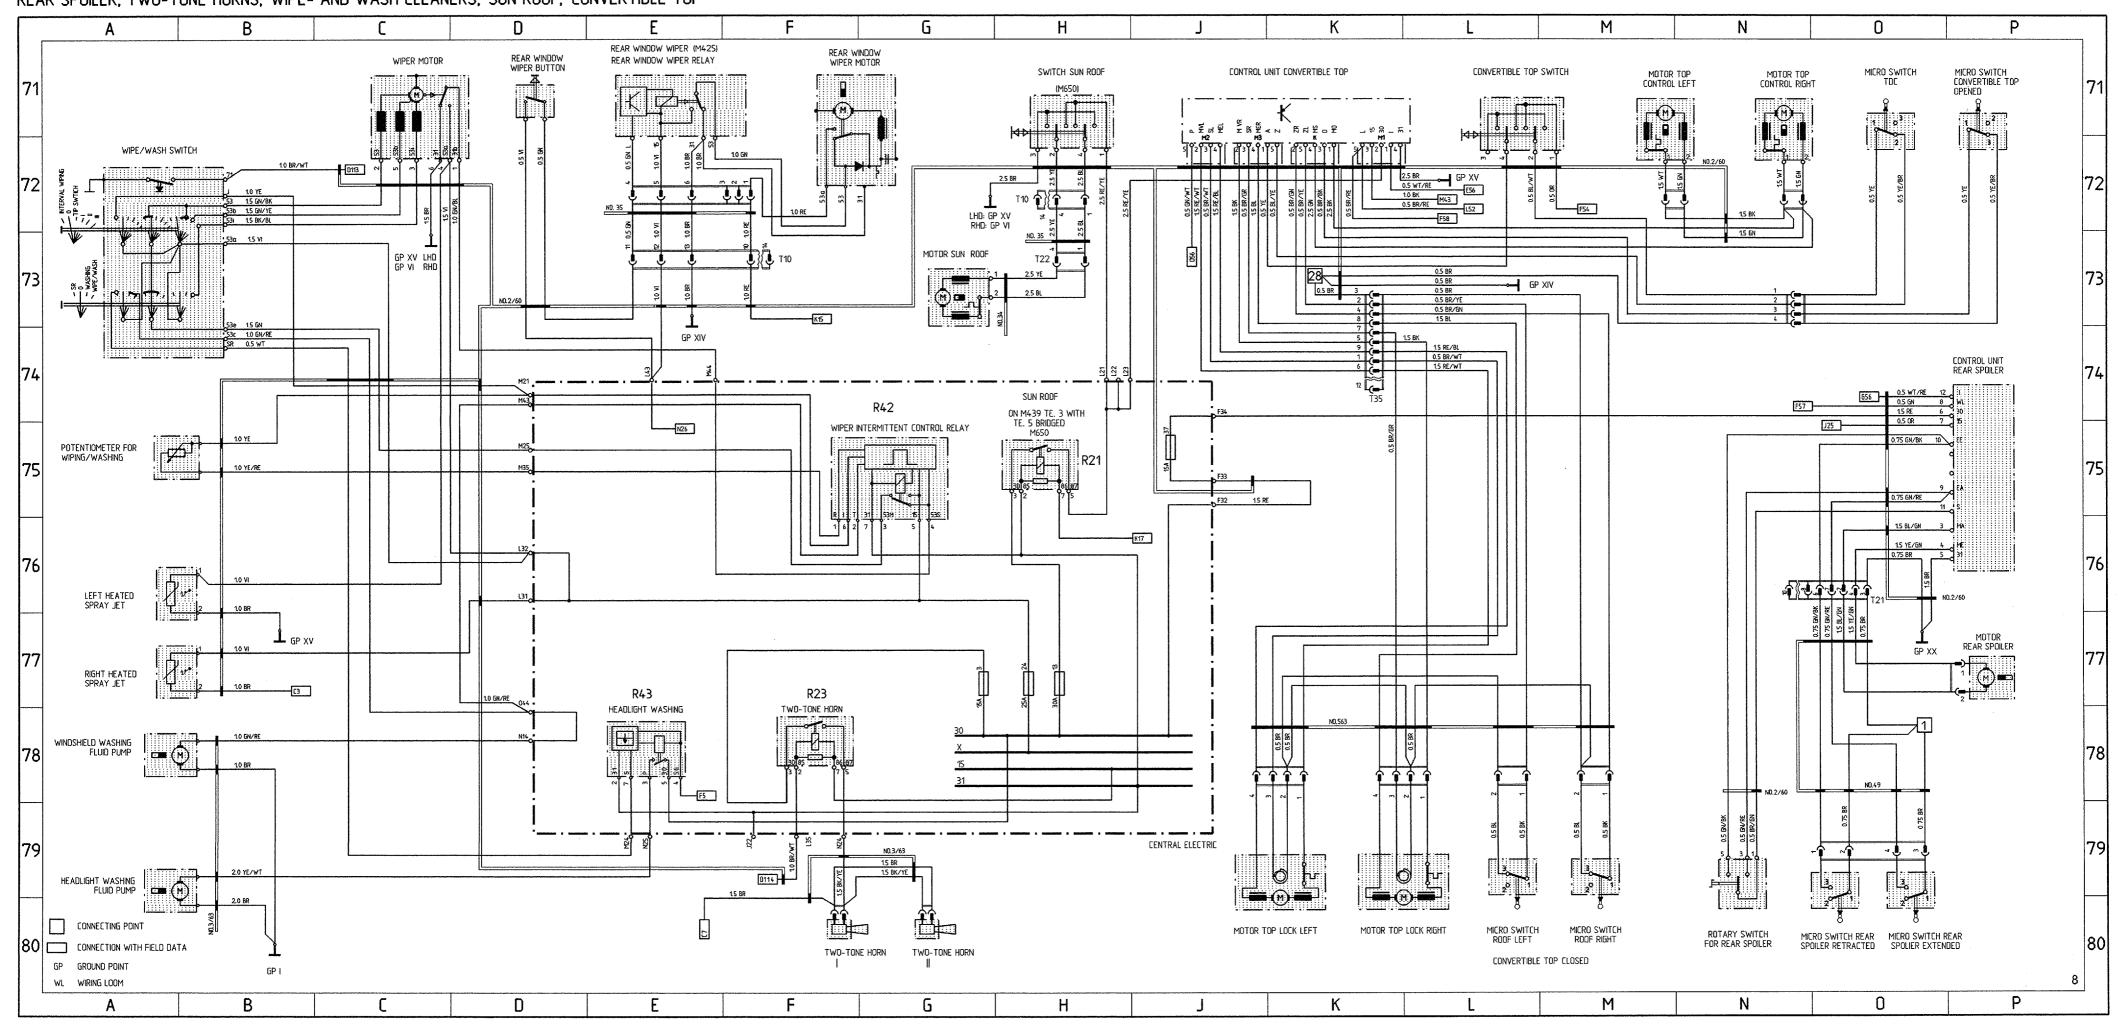

# Wiring Diagram Type 911 Carrera 4 Model 89

The wiring diagram consists of 11 individual wiring diagrams, 1 sheet construction components and 1 sheet plug connections and ground points. These are divided into coordinate fields.

Each individual wiring diagram contains a part of the central-electrics box in a dashdotted frame.

This part of the central-electrics box shows all the lines and relays necessary for the individual wiring diagram.

The earth/ground points are identified by "MP" and their location is shown in a vehicle diagram.

The 10-pin connectors on the central-electrics box are clipped together out of 3 parts, the 20-pin connectors are clipped together out of 5 parts.

# Wiring Diagram Type 911Carrera 4 Model 89

|          | Coordinates | •                                                              |
|----------|-------------|----------------------------------------------------------------|
| Sheet 1  | 1- 10       | Lights                                                         |
| Sheet 2  | 11 - 20     | Alarm System, Central Locks, Mirror,<br>Power Window Regulator |
| Sheet 3  | 21 - 30     | Heater, AC, Coolant Fan, Rear Window Defogger                  |
| Sheet 4  | 31 - 40     | ABS, Porsche Dynamic AWD Control                               |
| Sheet 5  | 41 - 50     | Motor, Ignition, Cruise Control                                |
| Sheet 6  | 51 - 60     | Instruments, Sender, Central Informer                          |
| Sheet 7  | 61 - 70     | Seats                                                          |
| Sheet 8  | 71 - 80     | Rear Spoiler, Two-Tone Horns, Wipe- and Wash<br>Cleaners       |
| Sheet 9  | 81 - 90     | Radio                                                          |
| Sheet 10 | 91 - 100    | Fog Light, Rear Fog Light                                      |
| Sheet 11 |             | Central Electric                                               |
| Sheet 12 |             | Construction Components                                        |
| Sheet 13 |             | Plug Connections and Ground Points                             |

# Wiring Diagram Type 911Carrera 2 and 4 Model 90

|       |    | Coordinates |                                                                                  |
|-------|----|-------------|----------------------------------------------------------------------------------|
| Sheet | 1  | 1 - 10      | Lights                                                                           |
| Sheet | 2  | 11 - 20     | Alarm System, Central Locks, Mirror,<br>Power Window Regulator                   |
| Sheet | 3  | 21 - 30     | Heater, AC, Coolant Fan, Rear Window<br>Defogger                                 |
| Sheet | 4  | 31 - 40     | ABS, Porsche Dynamic AWD Control (Carrera 4)                                     |
| Sheet | 4a | 31 - 40     | ABS (Carrera 2)                                                                  |
| Sheet | 5  | 41 - 50     | Motor, Ignition, Cruise Control                                                  |
| Sheet | 6  | 51 - 60     | Instruments, Sender, Central Informer                                            |
| Sheet | 7  | 61 - 70     | Seats                                                                            |
| Sheet | 8  | 71 - 80     | Rear Spoiler, Two-Tone Horns, Wipe- and Wash Cleaners, Sun Roof, Convertible Top |
| Sheet | 9  | 81 - 90     | Radio                                                                            |
| Sheet | 10 | 91 - 100    | Fog Light, Rear Fog Light                                                        |
| Sheet | 11 |             | Central Electric                                                                 |
| Sheet | 12 |             | Construction Components                                                          |
| Sheet | 13 |             | Plug Connections, Ground Points, M-Numbers                                       |
| Sheet | 14 | 101 - 110   | Trailer Coupling                                                                 |
| Sheet | 15 | 111 - 120   | Rev-meter, On-board computer, Airbag                                             |
| Sheet | 16 | 121 - 130   | Tiptronic (Carrera 2)                                                            |