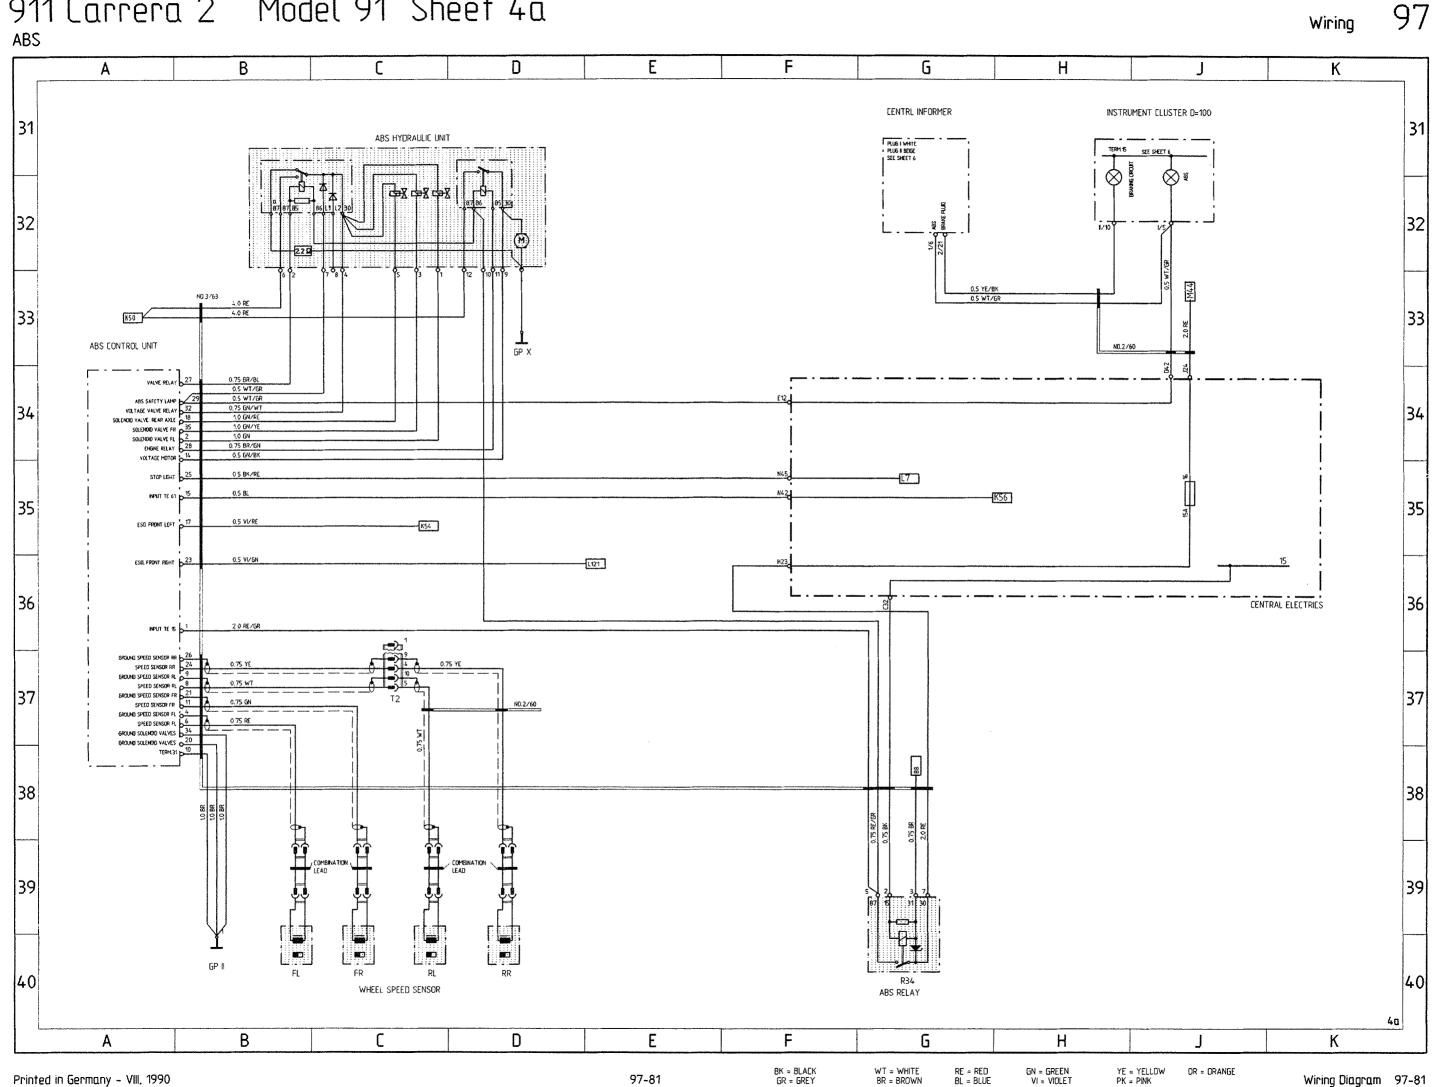

# Wiring Diagram Type 911Carrera 4 Model 89

|          | Coordinates | •                                                              |
|----------|-------------|----------------------------------------------------------------|
| Sheet 1  | 1- 10       | Lights                                                         |
| Sheet 2  | 11 - 20     | Alarm System, Central Locks, Mirror,<br>Power Window Regulator |
| Sheet 3  | 21 - 30     | Heater, AC, Coolant Fan, Rear Window Defogger                  |
| Sheet 4  | 31 - 40     | ABS, Porsche Dynamic AWD Control                               |
| Sheet 5  | 41 - 50     | Motor, Ignition, Cruise Control                                |
| Sheet 6  | 51 - 60     | Instruments, Sender, Central Informer                          |
| Sheet 7  | 61 - 70     | Seats                                                          |
| Sheet 8  | 71 - 80     | Rear Spoiler, Two-Tone Horns, Wipe- and Wash<br>Cleaners       |
| Sheet 9  | 81 - 90     | Radio                                                          |
| Sheet 10 | 91 - 100    | Fog Light, Rear Fog Light                                      |
| Sheet 11 |             | Central Electric                                               |
| Sheet 12 |             | Construction Components                                        |
| Sheet 13 |             | Plug Connections and Ground Points                             |

# Wiring Diagram Type 911Carrera 2 and 4 Model 90

|       |    | Coordinates |                                                                                  |
|-------|----|-------------|----------------------------------------------------------------------------------|
| Sheet | 1  | 1 - 10      | Lights                                                                           |
| Sheet | 2  | 11 - 20     | Alarm System, Central Locks, Mirror,<br>Power Window Regulator                   |
| Sheet | 3  | 21 - 30     | Heater, AC, Coolant Fan, Rear Window<br>Defogger                                 |
| Sheet | 4  | 31 - 40     | ABS, Porsche Dynamic AWD Control (Carrera 4)                                     |
| Sheet | 4a | 31 - 40     | ABS (Carrera 2)                                                                  |
| Sheet | 5  | 41 - 50     | Motor, Ignition, Cruise Control                                                  |
| Sheet | 6  | 51 - 60     | Instruments, Sender, Central Informer                                            |
| Sheet | 7  | 61 - 70     | Seats                                                                            |
| Sheet | 8  | 71 - 80     | Rear Spoiler, Two-Tone Horns, Wipe- and Wash Cleaners, Sun Roof, Convertible Top |
| Sheet | 9  | 81 - 90     | Radio                                                                            |
| Sheet | 10 | 91 - 100    | Fog Light, Rear Fog Light                                                        |
| Sheet | 11 |             | Central Electric                                                                 |
| Sheet | 12 |             | Construction Components                                                          |
| Sheet | 13 |             | Plug Connections, Ground Points, M-Numbers                                       |
| Sheet | 14 | 101 - 110   | Trailer Coupling                                                                 |
| Sheet | 15 | 111 - 120   | Rev-meter, On-board computer, Airbag                                             |
| Sheet | 16 | 121 - 130   | Tiptronic (Carrera 2)                                                            |

# Wiring Diagram Type 911 Carrera 2 and 4 Model 90

The wiring diagram consists of 15 individual wiring diagrams, 1 sheet construction components and 1 sheet plug connections and ground points. These are divided into coordinate fields.

Each individual wiring diagram contains a part of the central-electrics box in a dashdotted frame.

This part of the central-electrics box shows all the lines and relays necessary for the individual wiring diagram.

The earth/ground points are identified by "MP" and their location is shown in a vehicle diagram.

The 10-pin connectors on the central-electrics box are clipped together out of 3 parts, the 20-pin connectors are clipped together out of 5 parts.

Part 1, with the moduled-on fastening lug, is the "starting element".

Parts 2,3 and 4 are "module elements".

The 10-pin connectors only contents one "module element".

Start- and module elements are identified by the numbers 1....5.

Part 5 ist a "coding element".

The designations of the plug connections in the wiring diagram refer to the "starting element" from, for example, B 11......15, and to the first module element from B 21.....25.