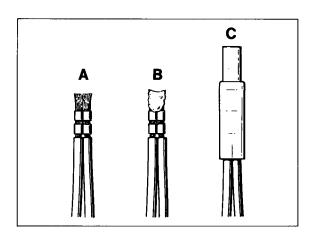

#### Note

Unscrew convertible top motors (4 screws) on Cabriolet models.

- Cut open insulating tube for wiring harness, starting at the rubber grommets and continuing for approx. 20 cm to the right.
- 6. Remove PVC insulating tape.
- Remove shrink-fit caps from connector joints.
- 8. Cut off connectors.
- 9. Remove combination wires.
- 10. Fit repair wires, starting at wheel carriers and routing them towards the seat well.
- 11. Strip wire along a length of 10 mm.
- 12. Connect wires according to table using crimp connectors and standard crimping tool (A).

#### \* screened wires

br - brown

sw - black

ge - yellow

bl - blue

ws - white

gn - green

- 13. Solder tips after crimping (B).
- 14. Fit shrink-fit caps and shrink them using a hot-air gun (C).
- 15. Wrap up entire connector joint area using commercially available PVC tape.