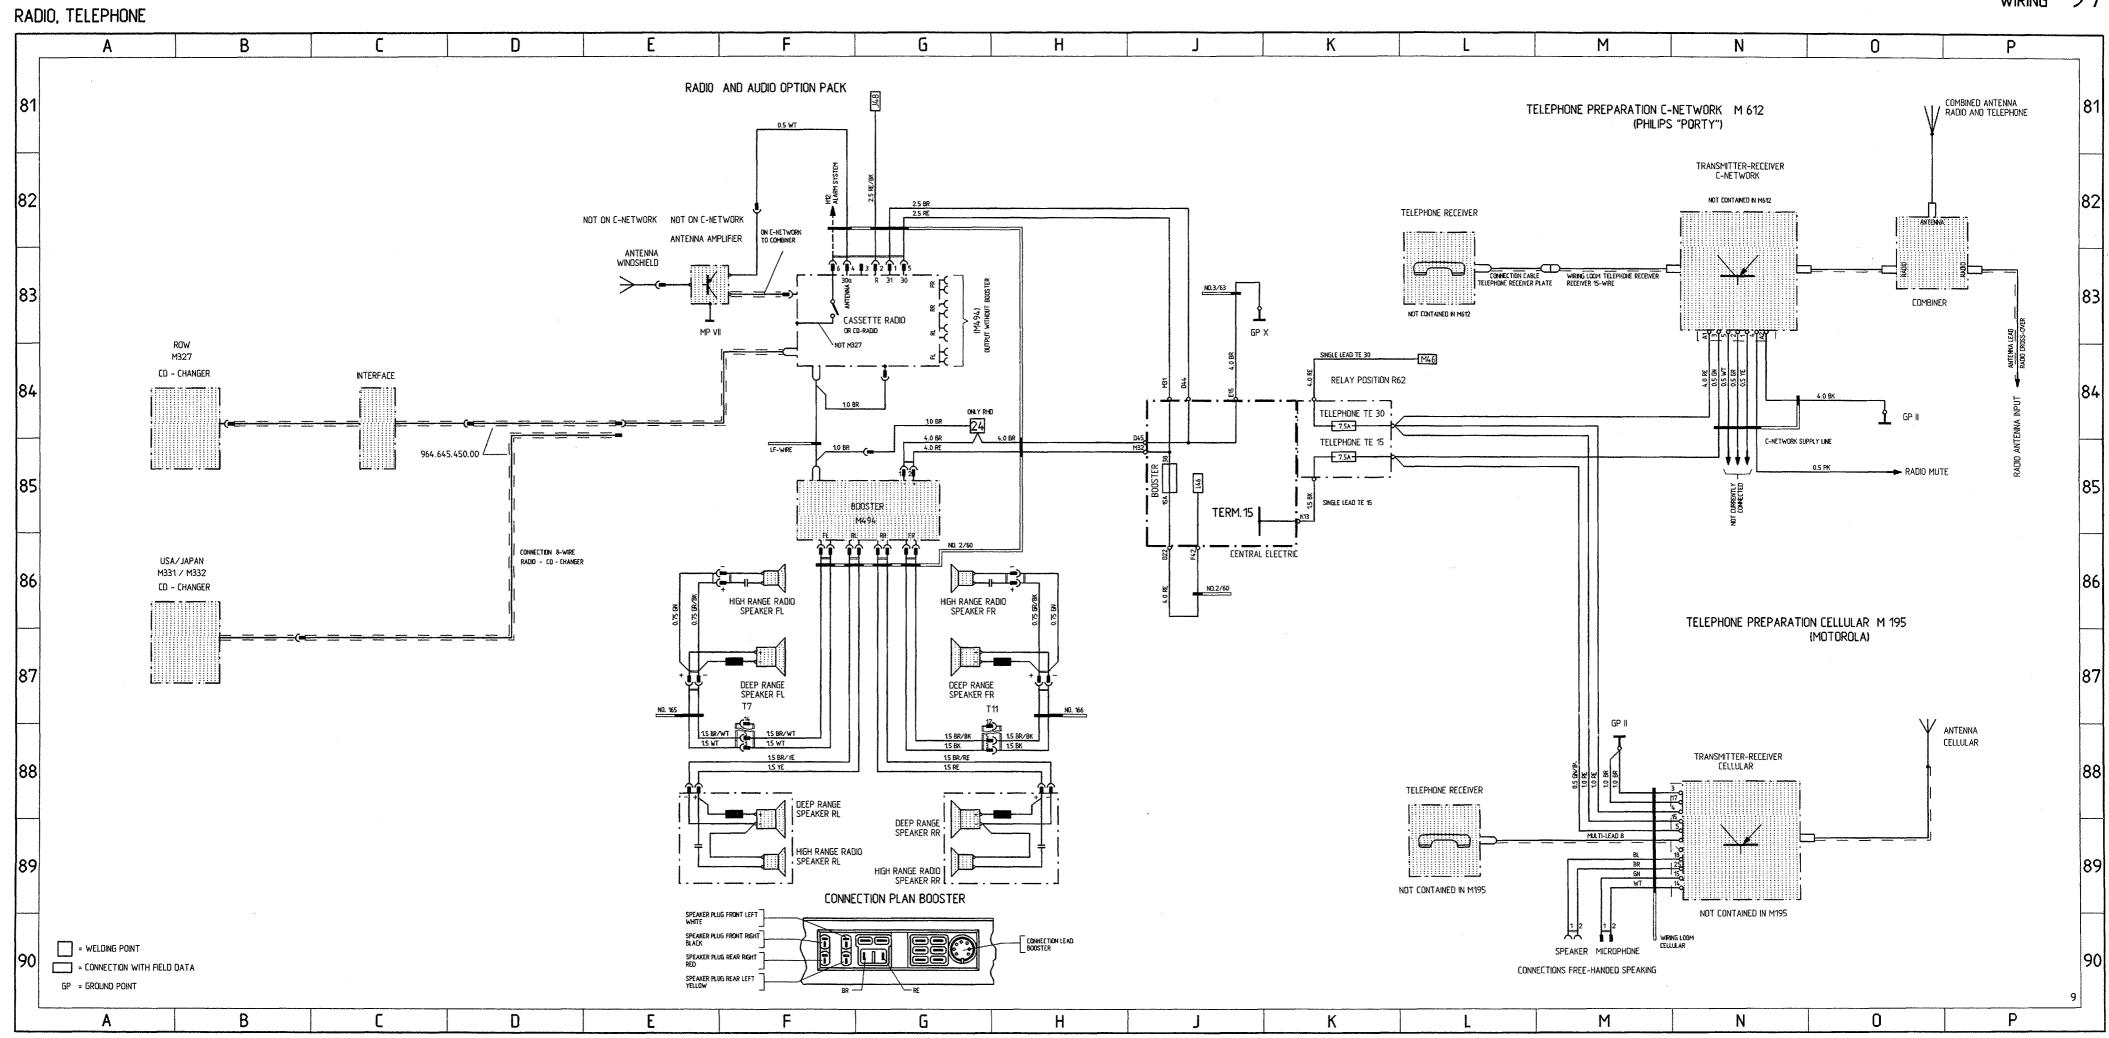

# Wiring Diagram Type 911 Carrera 4 Model 89

The wiring diagram consists of 11 individual wiring diagrams, 1 sheet construction components and 1 sheet plug connections and ground points. These are divided into coordinate fields.

Each individual wiring diagram contains a part of the central-electrics box in a dashdotted frame.

This part of the central-electrics box shows all the lines and relays necessary for the individual wiring diagram.

The earth/ground points are identified by "MP" and their location is shown in a vehicle diagram.

The 10-pin connectors on the central-electrics box are clipped together out of 3 parts, the 20-pin connectors are clipped together out of 5 parts.

# Wiring Diagram Type 911Carrera 4 Model 89

|          | Coordinates | •                                                              |
|----------|-------------|----------------------------------------------------------------|
| Sheet 1  | 1- 10       | Lights                                                         |
| Sheet 2  | 11 - 20     | Alarm System, Central Locks, Mirror,<br>Power Window Regulator |
| Sheet 3  | 21 - 30     | Heater, AC, Coolant Fan, Rear Window Defogger                  |
| Sheet 4  | 31 - 40     | ABS, Porsche Dynamic AWD Control                               |
| Sheet 5  | 41 - 50     | Motor, Ignition, Cruise Control                                |
| Sheet 6  | 51 - 60     | Instruments, Sender, Central Informer                          |
| Sheet 7  | 61 - 70     | Seats                                                          |
| Sheet 8  | 71 - 80     | Rear Spoiler, Two-Tone Horns, Wipe- and Wash<br>Cleaners       |
| Sheet 9  | 81 - 90     | Radio                                                          |
| Sheet 10 | 91 - 100    | Fog Light, Rear Fog Light                                      |
| Sheet 11 |             | Central Electric                                               |
| Sheet 12 |             | Construction Components                                        |
| Sheet 13 |             | Plug Connections and Ground Points                             |