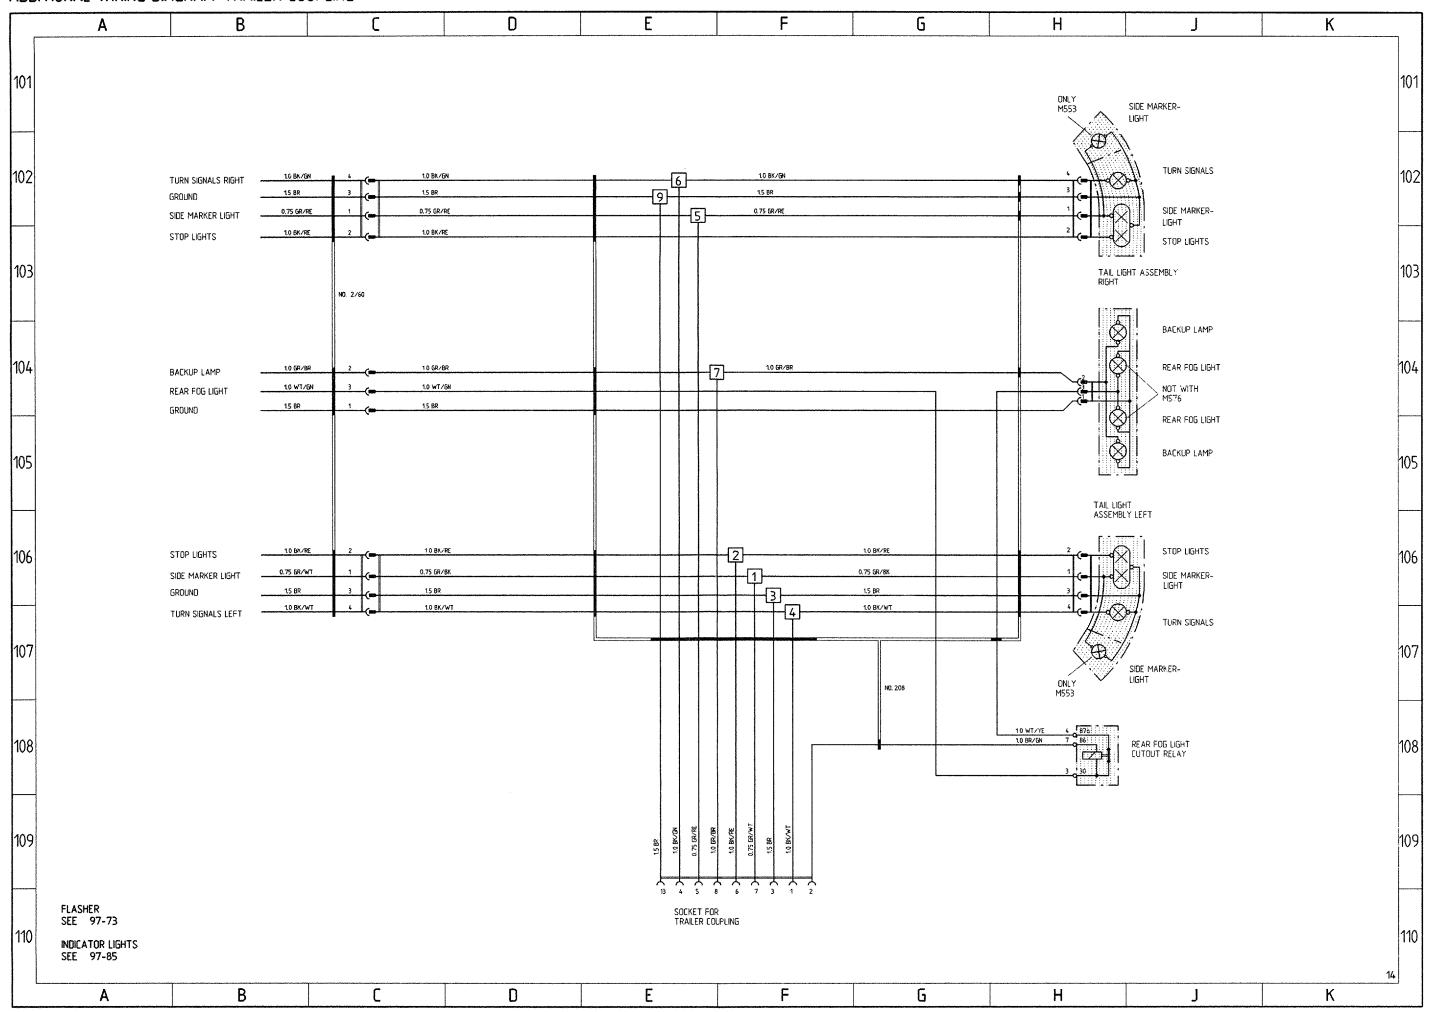

### PLUG CONNECTIONS AND GROUND POINTS

97 ADDITIONAL WIRE DIAGRAM TRAILER COUPLING В C D G Н K 101 SIDE MARKER-LIGHTS TURN SIGNALS 102 1.0 BK/GN 1.0 BK/GN TURN SIGNALS RIGHT GROUND 0.75 GR/RE 0.75 ER/RE 0.75 BR/RE SIDE MARKER-SIDE MARKER LIGHT 10 BK/RE STOP LIGHTS STOP LIGHTS 103 TAIL LIGHT ASSEMBLY NO. 2/60 BACKUP LAMP REAR FOG LIGHT 10 GR/BR 1.0 GR/BR 10 GR/BR BACKUP LAMP 10 WT/GN 1.0 WT/EN REAR FDG LIGHT GROUND REAR FOG LIGHT BACKUP LAMP TAIL LIGHT ASSEMBLY LEFT STOP LIGHTS 106 STOP LIGHTS 0.75 GR/BK SIDE MARKER-LIGHTS SIDE MARKER LIGHT GROUND 10 8K/WT 1,0 BK/WT TURN SIGNALS LEFT TURN SIGNALS 107 SIDE MARKER-REAR FOG LIGHT CUTDUT RELAY 108 109 FLASHER SEE 97-3 SOCKET FOR TRAILER COUPLING INDICATOR LIGHTS SEE 97-13 110 Α В D G Н K