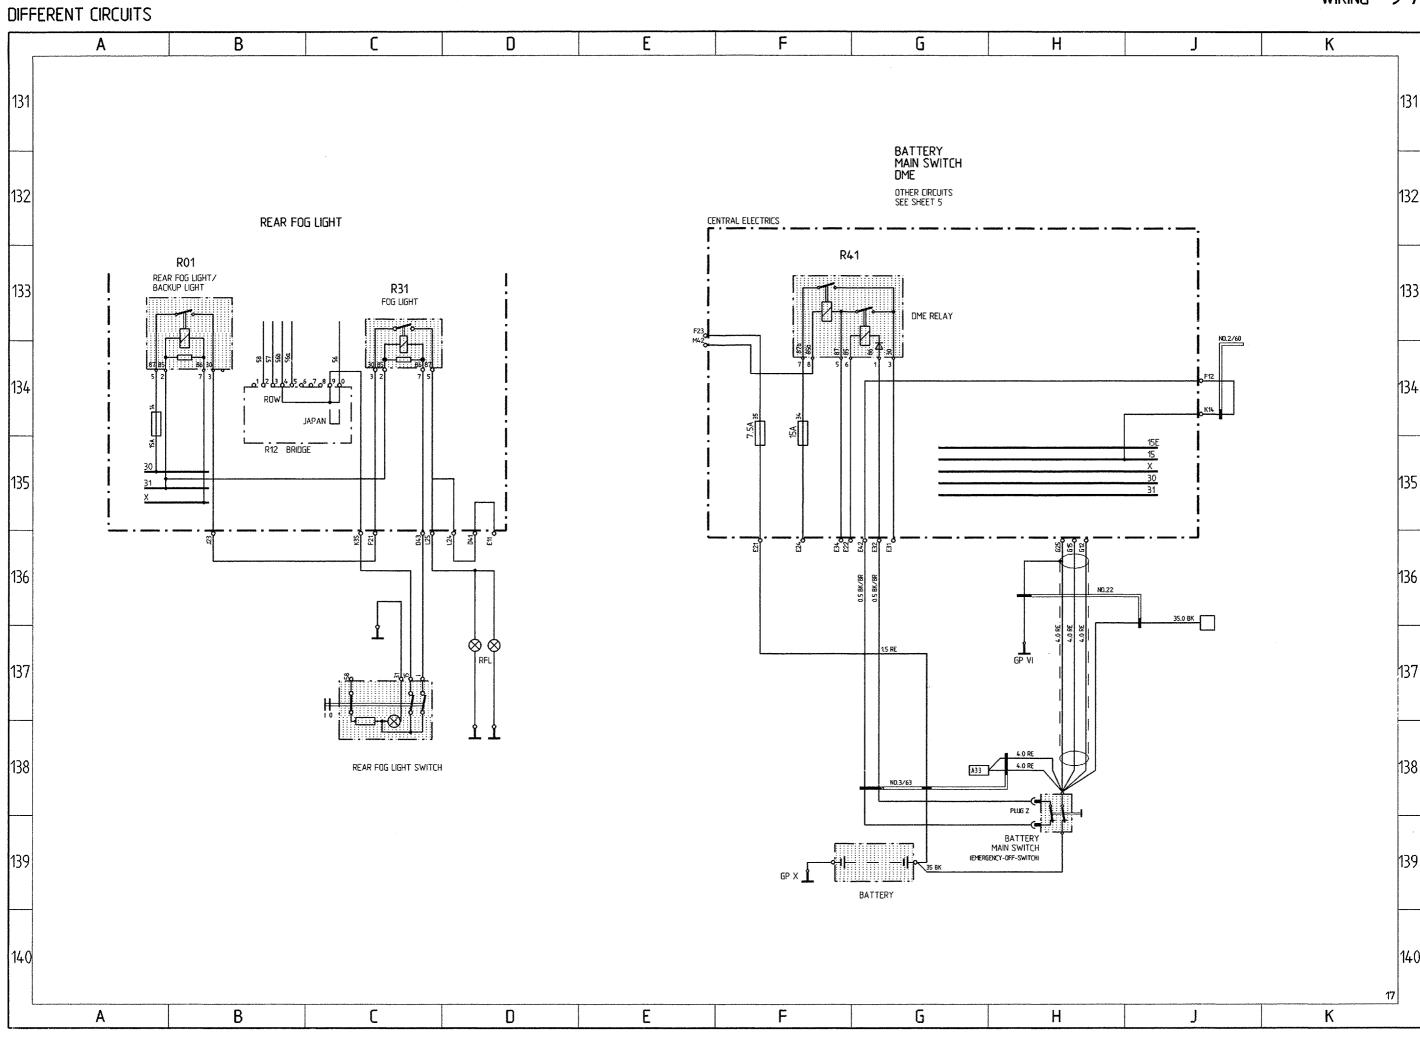

# Wiring Diagram Type 911Carrera 2 and 4 Model 90

|       |    | Coordinates |                                                                                  |
|-------|----|-------------|----------------------------------------------------------------------------------|
| Sheet | 1  | 1 - 10      | Lights                                                                           |
| Sheet | 2  | 11 - 20     | Alarm System, Central Locks, Mirror,<br>Power Window Regulator                   |
| Sheet | 3  | 21 - 30     | Heater, AC, Coolant Fan, Rear Window<br>Defogger                                 |
| Sheet | 4  | 31 - 40     | ABS, Porsche Dynamic AWD Control (Carrera 4)                                     |
| Sheet | 4a | 31 - 40     | ABS (Carrera 2)                                                                  |
| Sheet | 5  | 41 - 50     | Motor, Ignition, Cruise Control                                                  |
| Sheet | 6  | 51 - 60     | Instruments, Sender, Central Informer                                            |
| Sheet | 7  | 61 - 70     | Seats                                                                            |
| Sheet | 8  | 71 - 80     | Rear Spoiler, Two-Tone Horns, Wipe- and Wash Cleaners, Sun Roof, Convertible Top |
| Sheet | 9  | 81 - 90     | Radio                                                                            |
| Sheet | 10 | 91 - 100    | Fog Light, Rear Fog Light                                                        |
| Sheet | 11 |             | Central Electric                                                                 |
| Sheet | 12 |             | Construction Components                                                          |
| Sheet | 13 |             | Plug Connections, Ground Points, M-Numbers                                       |
| Sheet | 14 | 101 - 110   | Trailer Coupling                                                                 |
| Sheet | 15 | 111 - 120   | Rev-meter, On-board computer, Airbag                                             |
| Sheet | 16 | 121 - 130   | Tiptronic (Carrera 2)                                                            |

# Wiring Diagram Type 911 Carrera 2 and 4 Model 90

The wiring diagram consists of 15 individual wiring diagrams, 1 sheet construction components and 1 sheet plug connections and ground points. These are divided into coordinate fields.

Each individual wiring diagram contains a part of the central-electrics box in a dashdotted frame.

This part of the central-electrics box shows all the lines and relays necessary for the individual wiring diagram.

The earth/ground points are identified by "MP" and their location is shown in a vehicle diagram.

The 10-pin connectors on the central-electrics box are clipped together out of 3 parts, the 20-pin connectors are clipped together out of 5 parts.

Part 1, with the moduled-on fastening lug, is the "starting element".

Parts 2,3 and 4 are "module elements".

The 10-pin connectors only contents one "module element".

Start- and module elements are identified by the numbers 1....5.

Part 5 ist a "coding element".

The designations of the plug connections in the wiring diagram refer to the "starting element" from, for example, B 11......15, and to the first module element from B 21.....25.