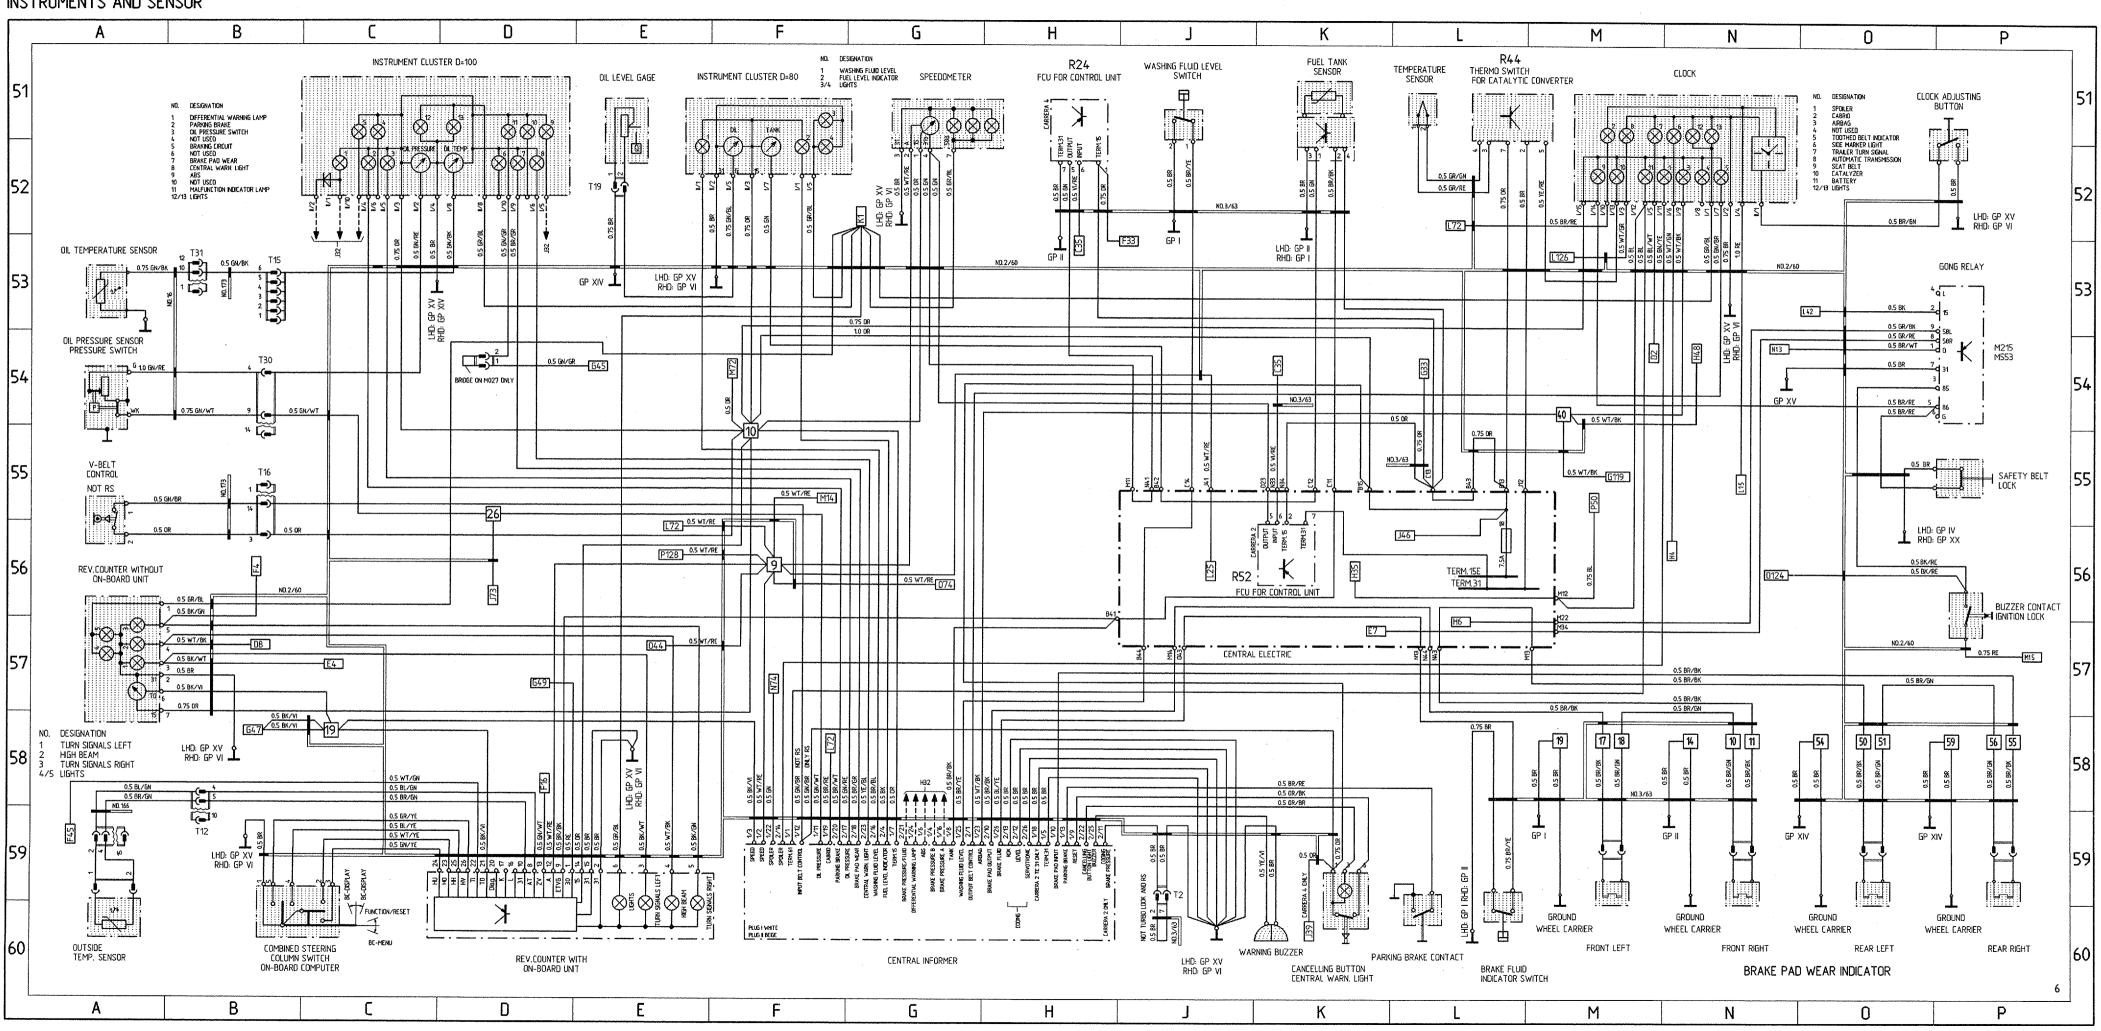

# Wiring Diagram Type 911 Carrera 4 Model 89

The wiring diagram consists of 11 individual wiring diagrams, 1 sheet construction components and 1 sheet plug connections and ground points. These are divided into coordinate fields.

Each individual wiring diagram contains a part of the central-electrics box in a dashdotted frame.

This part of the central-electrics box shows all the lines and relays necessary for the individual wiring diagram.

The earth/ground points are identified by "MP" and their location is shown in a vehicle diagram.

The 10-pin connectors on the central-electrics box are clipped together out of 3 parts, the 20-pin connectors are clipped together out of 5 parts.

# Wiring Diagram Type 911Carrera 4 Model 89

|          | Coordinates | •                                                              |
|----------|-------------|----------------------------------------------------------------|
| Sheet 1  | 1- 10       | Lights                                                         |
| Sheet 2  | 11 - 20     | Alarm System, Central Locks, Mirror,<br>Power Window Regulator |
| Sheet 3  | 21 - 30     | Heater, AC, Coolant Fan, Rear Window Defogger                  |
| Sheet 4  | 31 - 40     | ABS, Porsche Dynamic AWD Control                               |
| Sheet 5  | 41 - 50     | Motor, Ignition, Cruise Control                                |
| Sheet 6  | 51 - 60     | Instruments, Sender, Central Informer                          |
| Sheet 7  | 61 - 70     | Seats                                                          |
| Sheet 8  | 71 - 80     | Rear Spoiler, Two-Tone Horns, Wipe- and Wash<br>Cleaners       |
| Sheet 9  | 81 - 90     | Radio                                                          |
| Sheet 10 | 91 - 100    | Fog Light, Rear Fog Light                                      |
| Sheet 11 |             | Central Electric                                               |
| Sheet 12 |             | Construction Components                                        |
| Sheet 13 |             | Plug Connections and Ground Points                             |