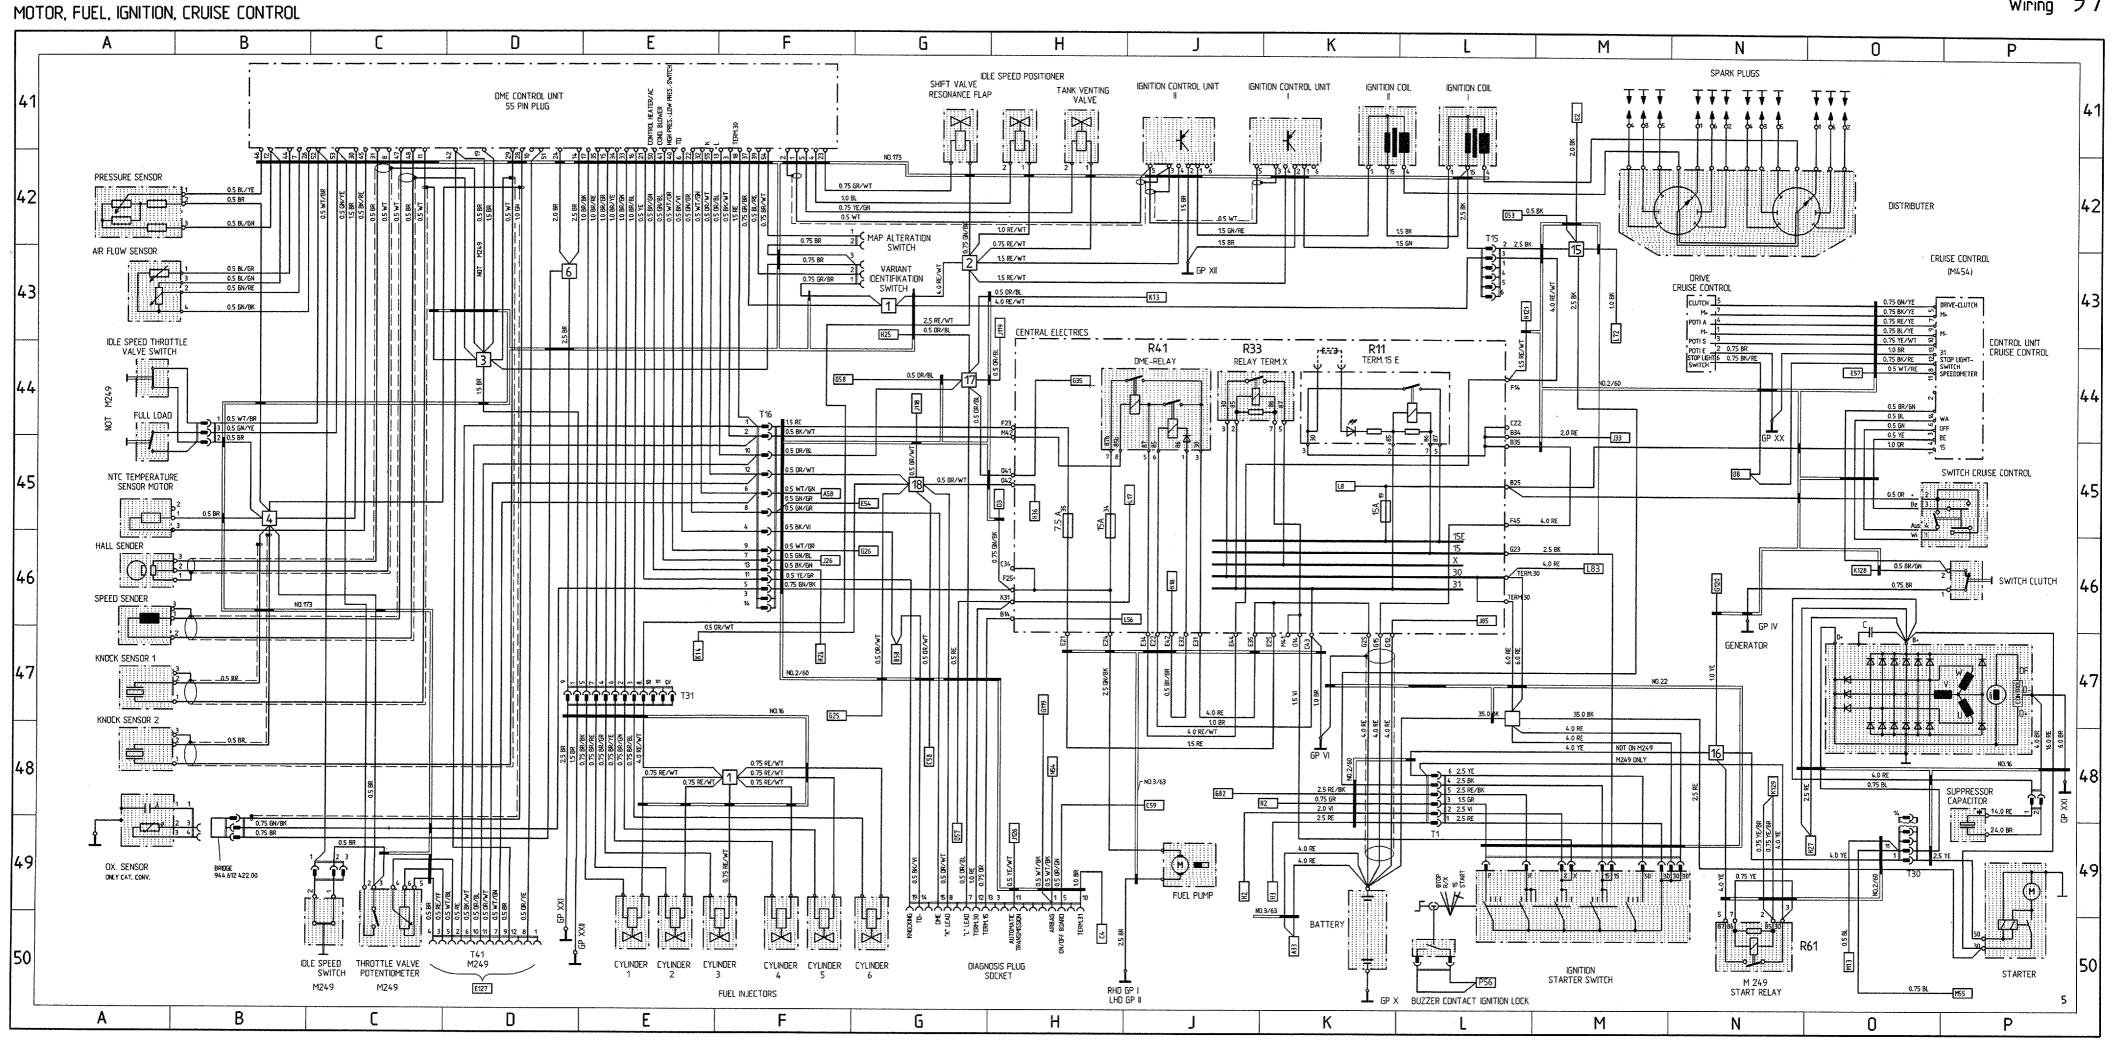

# Wiring Diagram Type 911Carrera 4 Model 89

|          | Coordinates | •                                                              |
|----------|-------------|----------------------------------------------------------------|
| Sheet 1  | 1- 10       | Lights                                                         |
| Sheet 2  | 11 - 20     | Alarm System, Central Locks, Mirror,<br>Power Window Regulator |
| Sheet 3  | 21 - 30     | Heater, AC, Coolant Fan, Rear Window Defogger                  |
| Sheet 4  | 31 - 40     | ABS, Porsche Dynamic AWD Control                               |
| Sheet 5  | 41 - 50     | Motor, Ignition, Cruise Control                                |
| Sheet 6  | 51 - 60     | Instruments, Sender, Central Informer                          |
| Sheet 7  | 61 - 70     | Seats                                                          |
| Sheet 8  | 71 - 80     | Rear Spoiler, Two-Tone Horns, Wipe- and Wash<br>Cleaners       |
| Sheet 9  | 81 - 90     | Radio                                                          |
| Sheet 10 | 91 - 100    | Fog Light, Rear Fog Light                                      |
| Sheet 11 |             | Central Electric                                               |
| Sheet 12 |             | Construction Components                                        |
| Sheet 13 |             | Plug Connections and Ground Points                             |

# Wiring Diagram Type 911Carrera 2 and 4 Model 90

|       |    | Coordinates |                                                                                  |
|-------|----|-------------|----------------------------------------------------------------------------------|
| Sheet | 1  | 1 - 10      | Lights                                                                           |
| Sheet | 2  | 11 - 20     | Alarm System, Central Locks, Mirror,<br>Power Window Regulator                   |
| Sheet | 3  | 21 - 30     | Heater, AC, Coolant Fan, Rear Window<br>Defogger                                 |
| Sheet | 4  | 31 - 40     | ABS, Porsche Dynamic AWD Control (Carrera 4)                                     |
| Sheet | 4a | 31 - 40     | ABS (Carrera 2)                                                                  |
| Sheet | 5  | 41 - 50     | Motor, Ignition, Cruise Control                                                  |
| Sheet | 6  | 51 - 60     | Instruments, Sender, Central Informer                                            |
| Sheet | 7  | 61 - 70     | Seats                                                                            |
| Sheet | 8  | 71 - 80     | Rear Spoiler, Two-Tone Horns, Wipe- and Wash Cleaners, Sun Roof, Convertible Top |
| Sheet | 9  | 81 - 90     | Radio                                                                            |
| Sheet | 10 | 91 - 100    | Fog Light, Rear Fog Light                                                        |
| Sheet | 11 |             | Central Electric                                                                 |
| Sheet | 12 |             | Construction Components                                                          |
| Sheet | 13 |             | Plug Connections, Ground Points, M-Numbers                                       |
| Sheet | 14 | 101 - 110   | Trailer Coupling                                                                 |
| Sheet | 15 | 111 - 120   | Rev-meter, On-board computer, Airbag                                             |
| Sheet | 16 | 121 - 130   | Tiptronic (Carrera 2)                                                            |

# Wiring Diagram Type 911 Carrera 2 and 4 Model 90

The wiring diagram consists of 15 individual wiring diagrams, 1 sheet construction components and 1 sheet plug connections and ground points. These are divided into coordinate fields.

Each individual wiring diagram contains a part of the central-electrics box in a dashdotted frame.

This part of the central-electrics box shows all the lines and relays necessary for the individual wiring diagram.

The earth/ground points are identified by "MP" and their location is shown in a vehicle diagram.

The 10-pin connectors on the central-electrics box are clipped together out of 3 parts, the 20-pin connectors are clipped together out of 5 parts.

Part 1, with the moduled-on fastening lug, is the "starting element".

Parts 2,3 and 4 are "module elements".

The 10-pin connectors only contents one "module element".

Start- and module elements are identified by the numbers 1....5.

Part 5 ist a "coding element".

The designations of the plug connections in the wiring diagram refer to the "starting element" from, for example, B 11......15, and to the first module element from B 21.....25.