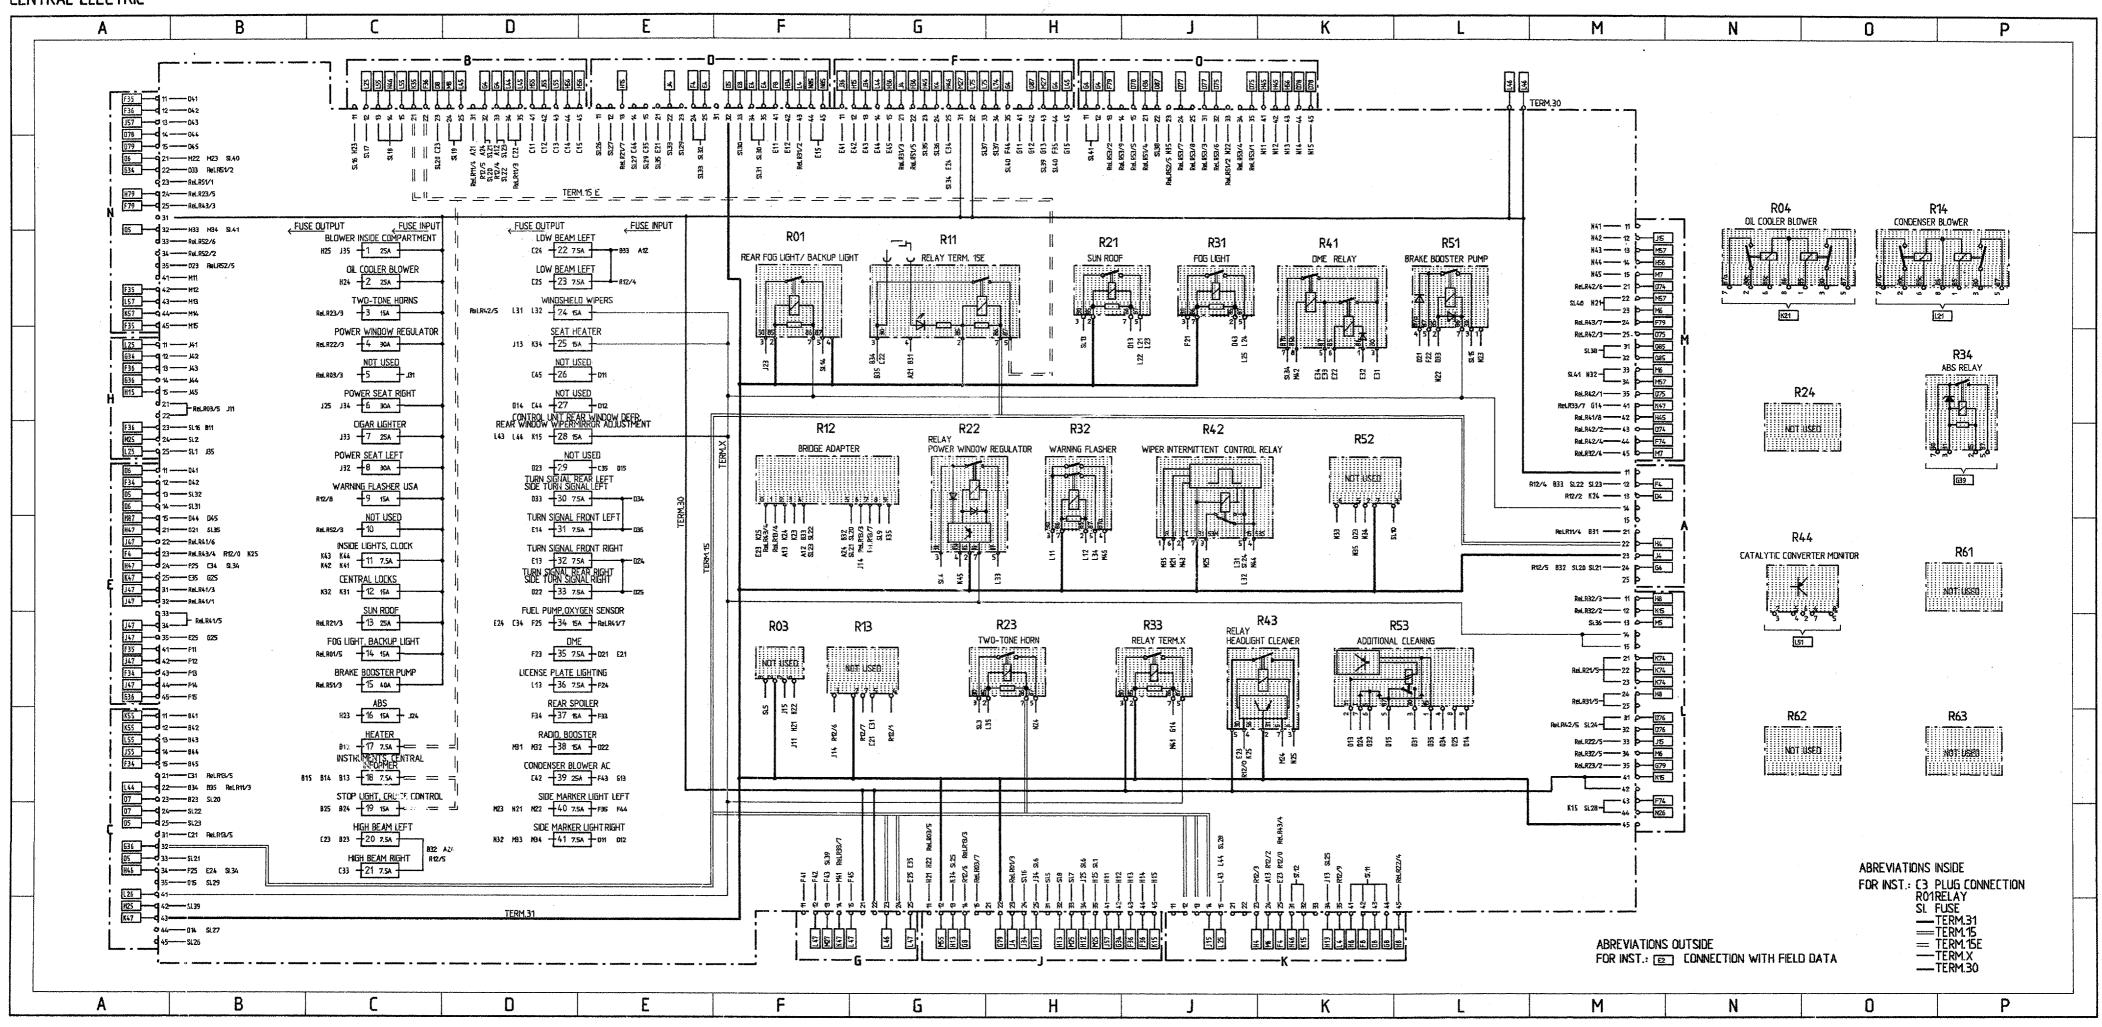

# Wiring Diagram Type 911Carrera 4 Model 89

|          | Coordinates | •                                                              |
|----------|-------------|----------------------------------------------------------------|
| Sheet 1  | 1- 10       | Lights                                                         |
| Sheet 2  | 11 - 20     | Alarm System, Central Locks, Mirror,<br>Power Window Regulator |
| Sheet 3  | 21 - 30     | Heater, AC, Coolant Fan, Rear Window Defogger                  |
| Sheet 4  | 31 - 40     | ABS, Porsche Dynamic AWD Control                               |
| Sheet 5  | 41 - 50     | Motor, Ignition, Cruise Control                                |
| Sheet 6  | 51 - 60     | Instruments, Sender, Central Informer                          |
| Sheet 7  | 61 - 70     | Seats                                                          |
| Sheet 8  | 71 - 80     | Rear Spoiler, Two-Tone Horns, Wipe- and Wash<br>Cleaners       |
| Sheet 9  | 81 - 90     | Radio                                                          |
| Sheet 10 | 91 - 100    | Fog Light, Rear Fog Light                                      |
| Sheet 11 |             | Central Electric                                               |
| Sheet 12 |             | Construction Components                                        |
| Sheet 13 |             | Plug Connections and Ground Points                             |

## CONSTRUCTION COMPONENTS

| DESIGNATION, FUNCTION                                | Position in<br>Vehicle | NOTE                           | FIELD IN<br>WIRE DIAGRAM |
|------------------------------------------------------|------------------------|--------------------------------|--------------------------|
|                                                      | LHD                    |                                |                          |
| ABS RELAY                                            |                        | CONTRACTOR CONTRACTOR          | 639/40                   |
| ALARM HORN                                           |                        |                                |                          |
| Antenna amplifier                                    | 7bl                    | — IN LUGGAGE COMPARTMENT—————  |                          |
| FLASHER                                              | 7dN                    | - IN CENTRE CONSOLE            | D1                       |
| BOOSTER                                              | 9eM                    | - UNDER THE SEAT RIGHT         | G <b>6</b> 5             |
| DIAGNOSIS PLUG SOCKET                                | 7cL                    | - IN PASSENGER'S FOOTWELL -    | G/H <del>5</del> 0       |
| DME RELAY                                            | 6cM                    | — CENTRAL ELECTRIC ————        | J44                      |
| DME CONTROL UNIT                                     | 9eP                    | - UNDER THE SEAT LEFT          |                          |
| SPEED SENDER                                         | 15cP                   | — ON ENGINE LEFT —————         | A47                      |
| THROTTLE VALVE SWITCH                                | 15bN                   | ON THROTTLE VALVE ASSEMBLY     | A44/45                   |
| PRESSURE SENSOR ———————————————————————————————————— | 10eP                   | - UNDER THE SEAT LEFT          | A42                      |
| PRESSURE WARNING SWITCH                              | 1d0                    | - IN LUGGAGE COMPARTMENT       | F31                      |
| PRESSURE SWITCH AIR CONDITIONING SYSTEM              | 6b0                    | IN LUGGAGE COMPARTMENT         | E30                      |
| RECEIVER FOR RADIO BERLIN                            |                        |                                |                          |
|                                                      |                        | IN WHEEL HOUSING FRONT RIGHT   |                          |
| TWO-TONE HORN                                        | 3cl                    | - IN WHEEL HOUSING FRONT RIGHT | H80                      |
| FREQUENCY SWITCH FRONT LEFT                          | 9dQ                    | - UNDER THE DOOR TRIM PANEL    | E87                      |
| FREQUENCY SWITCH FRONT RIGHT                         |                        |                                | н87                      |
| BLOWER FINAL STAGE                                   |                        | - IN LUGGAGE COMPARTMENT       | F30                      |
| BLOWER MOTOR RIGHT-                                  |                        |                                |                          |
| BLOWER MOTOR LEFT                                    |                        | — IN LUGGAGE COMPARTMENT       | F30                      |
| GONG RELAY                                           |                        |                                |                          |
|                                                      | 17c0                   |                                |                          |
| SWITCH REAR SPOILER                                  |                        |                                | M79                      |
| REAR WINDOW WIPER RELAY                              | 15b0                   | ON REAR WINDOW WIPER MOTOR     | F71                      |
|                                                      |                        | IN LUGGAGE COMPARTMENT         |                          |
|                                                      |                        | ON GEARBOX                     |                          |
| MAP ALTERATION- SWITCH                               |                        |                                |                          |
| KNOCK SENSOR1 —                                      |                        |                                |                          |
|                                                      |                        | - ON ENGINE ABOVE              |                          |
| CONDENSER BLOWER                                     |                        |                                |                          |
|                                                      |                        |                                | J49                      |
| LOCKING DIFFERENTIAL VALVES, LONGITUDINAL            |                        |                                | E31                      |
|                                                      |                        | - ENGINE COMPARTMENT -         |                          |
| MICRO SWITCH REAR SPOLIER EXTENDED                   | 16bP                   | - ON TAILGATE                  | N79                      |
| MICRO SWITCH REAR SPOILER RETRACTED                  |                        | - ON TAILGATE                  | N79                      |
| MOTOR SUN ROOF                                       |                        |                                |                          |
| NTC HEATER FAN                                       | 16cP                   | ENGINE COMPARTMENT             | G30                      |
| OIL PRESSURE SENDER                                  | 14cN                   | - ON ENGINE                    | A55/56                   |
| OIL PRESSURE SWITCH                                  |                        |                                |                          |
| OIL COOLER BLOWER                                    | 2dL                    | - IN WHEEL HOUSING FRONT RIGHT | D21                      |
| OIL LEVEL GAGE                                       |                        |                                |                          |
| OIL TEMPERATURE SENDER —                             |                        |                                | A54                      |
| BRAKE BOOSTER PUMP                                   | 1d0                    | IN LUGGAGE COMPARTMENT         | H39/40                   |
| LOCKING DIFFERENTIAL VALVES, TRANSVERSE              | 3dM                    | IN LUGGAGE COMPARTMENT         | E31                      |
|                                                      |                        |                                |                          |

## CONSTRUCTION COMPONENTS

| DESIGNATION, FUNCTION                | position in<br>Vehicle | NDTE                                                               | field in<br>Wire Diag |  |
|--------------------------------------|------------------------|--------------------------------------------------------------------|-----------------------|--|
|                                      | LHD                    |                                                                    |                       |  |
| CONTROL RELAY REAR WINDOW DEFOGGER   | 16cP                   | CARRIER PLATE IN ENGINE COMPARTMENT                                | 0/P29/30              |  |
|                                      |                        | CENTRAL ELECTRIC                                                   |                       |  |
| RELAY AC COMPRESSOR                  | 16cP                   | CARRIER PLATE IN ENGINE COMPARTMENT                                | - L30                 |  |
| RELAY ALARM SYSTEM USA               | 6cM                    | — CENTRAL ELECTRIC ——————————                                      | K/L7                  |  |
| RELAY TWO-TONE HORN                  | 6cM                    | — CENTRAL ELECTRIC ———————                                         | G/H78                 |  |
| RELAY POWER WINDOW REGULATOR         | 6cM                    | — CENTRAL ELECTRIC —                                               | J13/14                |  |
| RELAY BLOWER                         | 16cP                   | - CARRIER PLATE IN ENGINE COMPARTMENT                              | J/K30                 |  |
| RELAY ADDITIONAL CLEANING FLUID PUMP | 6cM                    | CENTRAL ELECTRIC                                                   | E75/76                |  |
| RELAY CATALYZER                      | 6cM                    | CENTRAL ELECTRIC                                                   | L/M51                 |  |
| RELAY TERM.X                         | 6cM                    | — CENTRAL ELECTRIC ———————————                                     | K44                   |  |
|                                      |                        | CENTRAL ELECTRIC                                                   |                       |  |
| RELAY REAR FOG LIGHT-BACKUP LIGHT-   | 6cM                    | CENTRAL ELECTRIC                                                   | J/K7                  |  |
|                                      |                        | CENTRAL ELECTRIC                                                   |                       |  |
| RELAY DIL COOLER BLOWER -            | 6cM                    | — CENTRAL ELECTRIC                                                 | K21                   |  |
| RELAY BRAKE BOOSTER PUMP             | 6cM                    | CENTRAL ELECTRIC                                                   | H34/35                |  |
|                                      |                        | CENTRAL ELECTRIC                                                   |                       |  |
|                                      |                        | ON GEARBOX RIGHT                                                   |                       |  |
| SHIFT VALVE RESONANCE FLAP           | 15bN                   | ON ENGINE                                                          | - G41                 |  |
|                                      |                        | - ON WINDSHIELD WASHER TANKIN WHEEL HOUSING FRONT LEFT-            |                       |  |
|                                      |                        | CARRIER PLATE IN ENGINE COMPARTMENT                                |                       |  |
|                                      |                        | - ON WINDSHIELD WASHER TANKIN WHEEL HOUSING FRONT LEFT-            |                       |  |
|                                      |                        | CENTRAL ELECTRIC                                                   |                       |  |
|                                      |                        | ON CLUTCH BELL HOUSING RIGHT                                       |                       |  |
| DRIVE CRUISE CONTROL                 |                        |                                                                    |                       |  |
|                                      |                        | — IN LUGGAGE COMPARTMENT                                           | A33-38                |  |
|                                      |                        | — IN LUGGAGE COMPARTMENT                                           |                       |  |
|                                      |                        | - IN LUGGAGE COMPARTMENT LEFT                                      |                       |  |
|                                      |                        | - UNDER THE SEAT RIGHT                                             |                       |  |
|                                      |                        | ON INTRUMENT PANEL                                                 |                       |  |
|                                      |                        | - UNDER THE SEAT RIGHT                                             |                       |  |
|                                      |                        | — UNDER THE INSTRUMENT PANEL —                                     |                       |  |
| RITTER CONTACT                       | 7cP                    | — On Ignition Lock ————————————————————————————————————            | - PS6                 |  |
|                                      |                        | — IN FUEL TANK————————————————————————————————————                 |                       |  |
|                                      |                        | ON ENGINE ABOVE                                                    |                       |  |
|                                      |                        | ON ENGINE LEFT                                                     |                       |  |
|                                      |                        | - UNDER THE SEAT LEFT -                                            |                       |  |
| PERISTOR BLOWER                      | 16dP                   | - ENGINE COMPARTMENT                                               | - J30                 |  |
|                                      |                        | - IN WHEEL HOUSING FRONT LEFT                                      |                       |  |
|                                      |                        | — IN WHEEL HOUSING FRONT RIGHT———————————————————————————————————— |                       |  |
|                                      |                        | ON INTRUMENT PANEL                                                 |                       |  |
| MIDED INTERMITTENT CONTROL DELAY     | 6rM                    | CENTRAL ELECTRIC                                                   | - H75                 |  |
| CENTRAL FLECTRIC                     | 6rM                    | IN LUGGAGE COMPARTMENT                                             |                       |  |
|                                      |                        | - ON STEERING COLUMNETT                                            |                       |  |
|                                      |                        | - ENGINE COMPARTMENT LEFT-                                         |                       |  |
|                                      |                        | - ENGINE COMPARTMENT LEFT                                          |                       |  |
|                                      |                        | - ENGINE COMPARTMENT LEFT                                          |                       |  |
|                                      |                        | ENGINE COMPARTMENT LEFT                                            |                       |  |
|                                      |                        | — IN LUGGAGE COMPARTMENT                                           |                       |  |