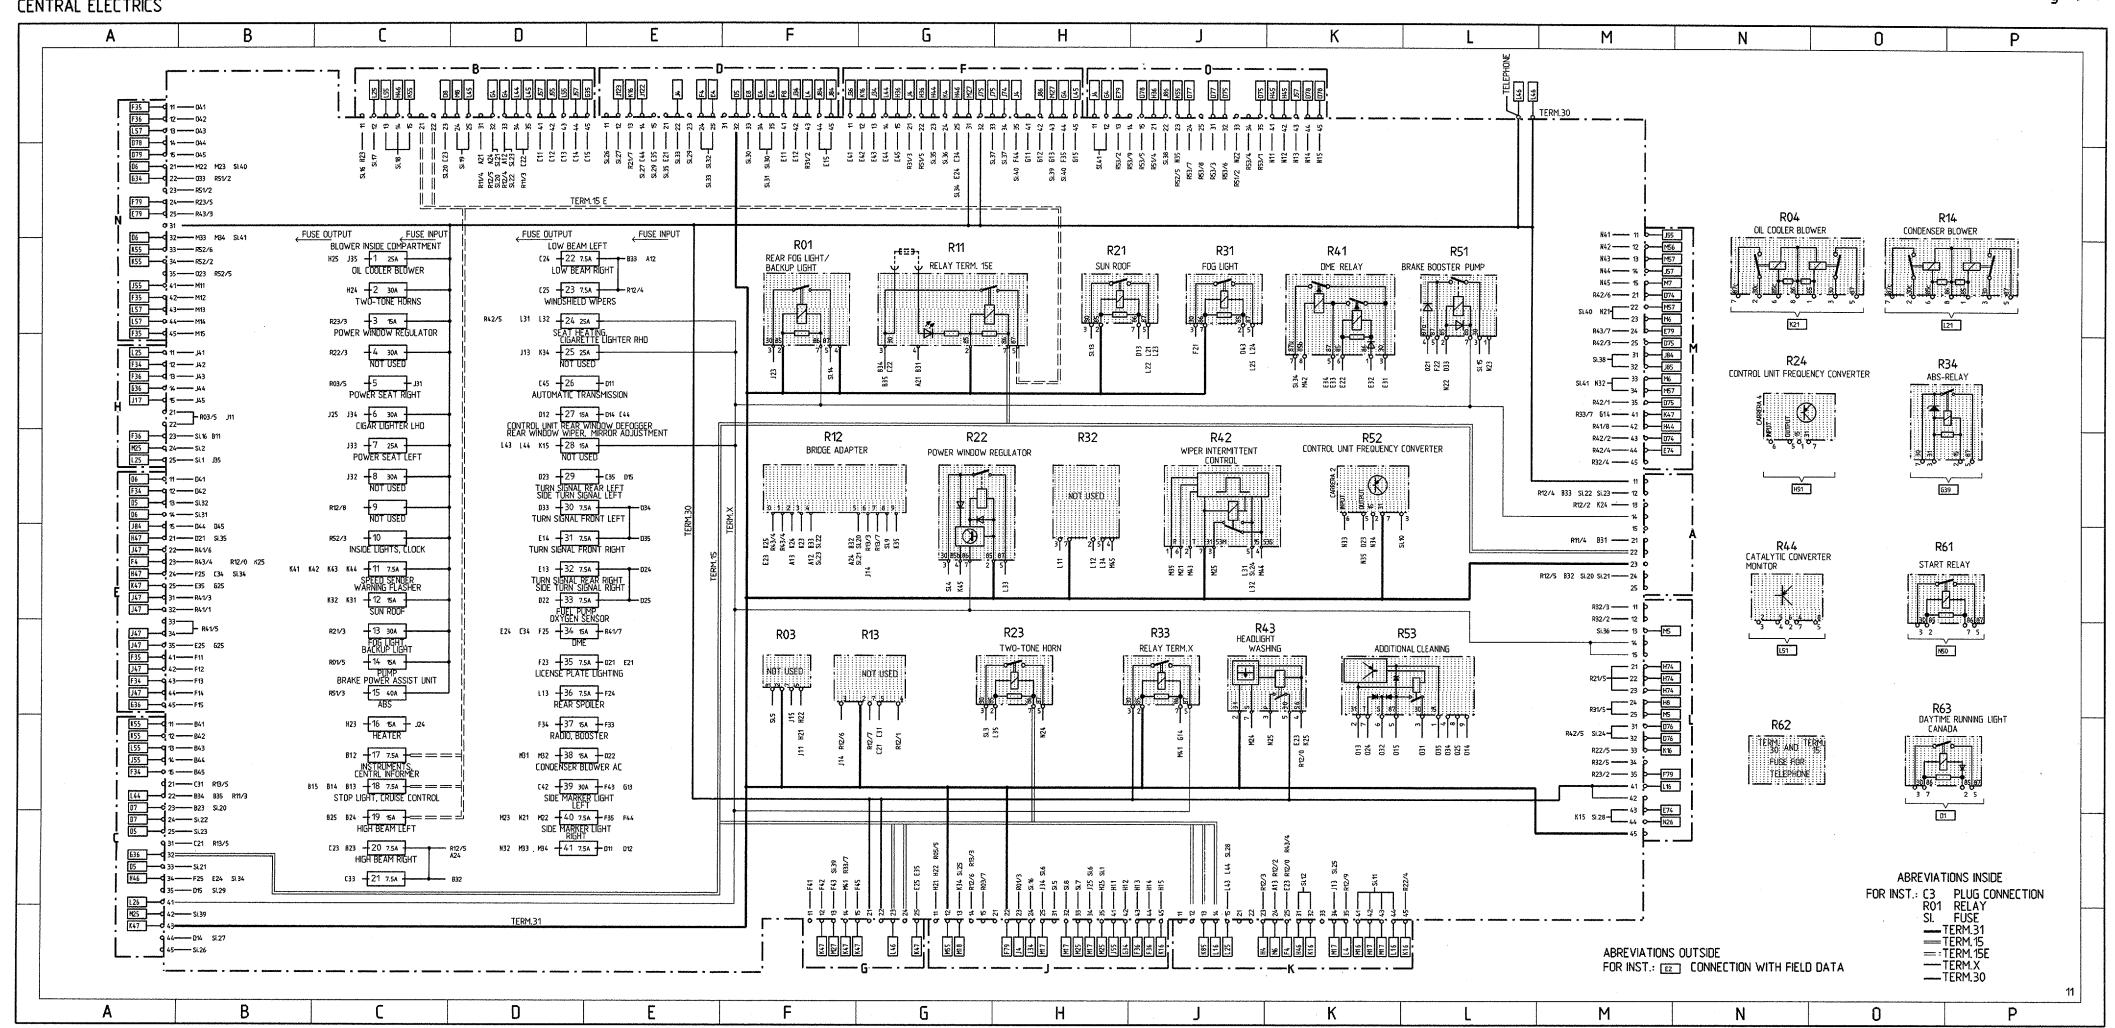

# Wiring Diagram Type 911Carrera 4 Model 89

|          | Coordinates | •                                                              |
|----------|-------------|----------------------------------------------------------------|
| Sheet 1  | 1- 10       | Lights                                                         |
| Sheet 2  | 11 - 20     | Alarm System, Central Locks, Mirror,<br>Power Window Regulator |
| Sheet 3  | 21 - 30     | Heater, AC, Coolant Fan, Rear Window Defogger                  |
| Sheet 4  | 31 - 40     | ABS, Porsche Dynamic AWD Control                               |
| Sheet 5  | 41 - 50     | Motor, Ignition, Cruise Control                                |
| Sheet 6  | 51 - 60     | Instruments, Sender, Central Informer                          |
| Sheet 7  | 61 - 70     | Seats                                                          |
| Sheet 8  | 71 - 80     | Rear Spoiler, Two-Tone Horns, Wipe- and Wash<br>Cleaners       |
| Sheet 9  | 81 - 90     | Radio                                                          |
| Sheet 10 | 91 - 100    | Fog Light, Rear Fog Light                                      |
| Sheet 11 |             | Central Electric                                               |
| Sheet 12 |             | Construction Components                                        |
| Sheet 13 |             | Plug Connections and Ground Points                             |

# Wiring Diagram Type 911 Carrera 4 Model 89

The wiring diagram consists of 11 individual wiring diagrams, 1 sheet construction components and 1 sheet plug connections and ground points. These are divided into coordinate fields.

Each individual wiring diagram contains a part of the central-electrics box in a dashdotted frame.

This part of the central-electrics box shows all the lines and relays necessary for the individual wiring diagram.